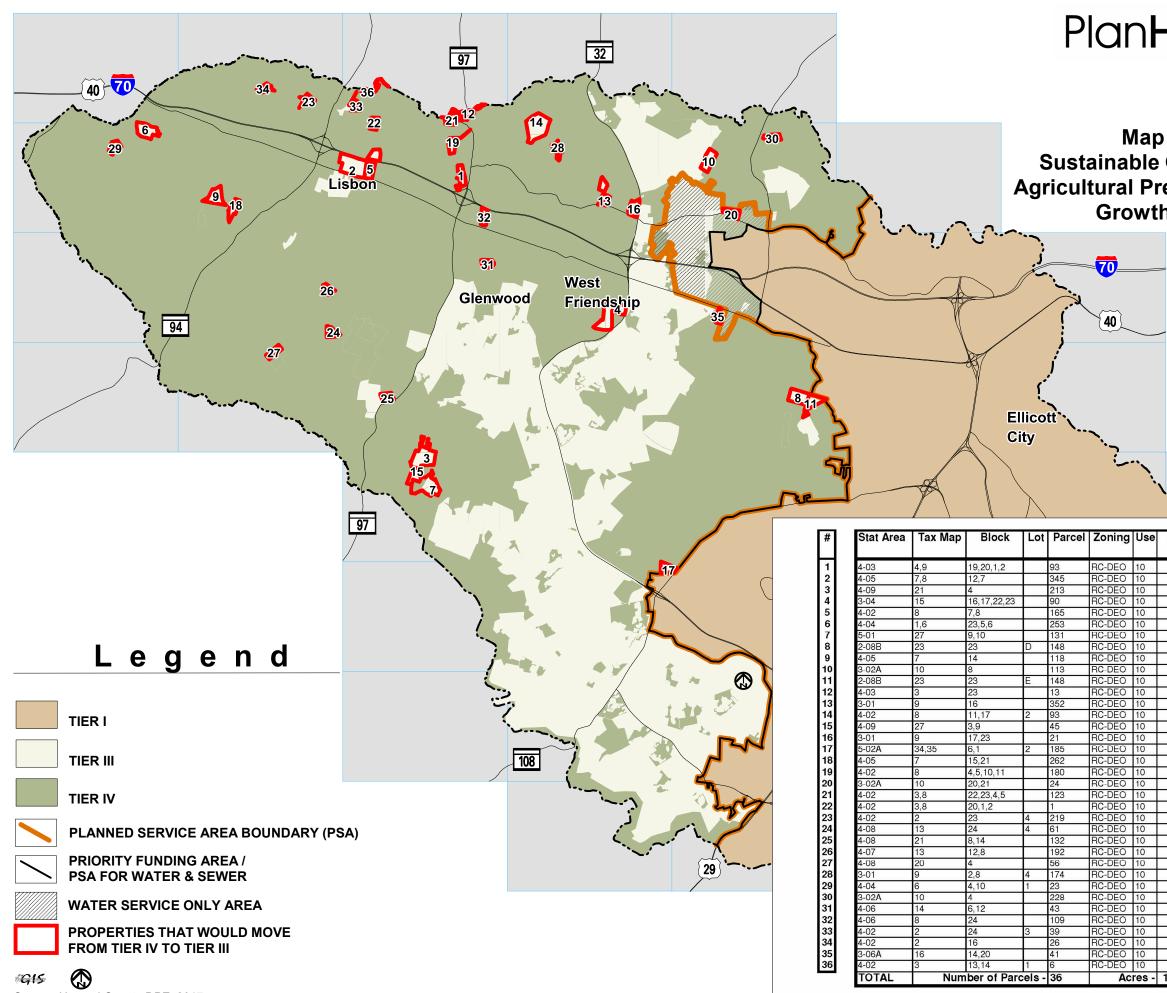

Source: Howard County DPZ, 2017.

## Map 6-3 Sustainable Growth and **Agricultural Preservation Act Growth Tiers**

| t  | Parcel | Zoning | Use   | Acres    | Units   |                |           |
|----|--------|--------|-------|----------|---------|----------------|-----------|
|    |        |        |       |          | Current | Tier IV Lifted | Added Cap |
| ç  | 93     | RC-DEO | 10    | 130.78   | 4       | 30             | 26        |
| 1  | 345    | RC-DEO | 10    | 125.78   | 4       | 29             | 25        |
| 12 | 213    | RC-DEO | 10    | 111.69   | 4       | 26             | 22        |
| 1  | 90     | RC-DEO | 10    | 96.93    | 4       | 22             | 18        |
| T  | 165    | RC-DEO | 10    | 70.29    | 4       | 16             | 12        |
| 12 | 253    | RC-DEO | 10    | 67.63    | 4       | 15             | 11        |
| T  | 131    | RC-DEO | 10    | 66.90    | 4       | 15             | 11        |
| T  | 148    | RC-DEO | 10    | 61.52    | 4       | 14             | 10        |
| Ŀ  | 118    | RC-DEO | 10    | 61.50    | 4       | 14             | 10        |
| T  | 113    | RC-DEO | 10    | 52.96    | 4       | 12             | 8         |
|    | 148    | RC-DEO | 10    | 50.09    | 4       | 11             | 7         |
| 1  | 13     | RC-DEO | 10    | 43.49    | 4       | 10             | 6         |
|    | 352    | RC-DEO | 10    | 42.13    | 4       | 9              | 5         |
| 1  | 93     | RC-DEO | 10    | 39.96    | 4       | 9              | 5         |
| 4  | 45     | RC-DEO | 10    | 38.60    | 4       | 9              | 5         |
| 12 | 21     | RC-DEO | 10    | 37.24    | 4       | 8              | 4         |
|    | 185    | RC-DEO | 10    | 36.95    | 4       | 8              | 4         |
| ľ  | 262    | RC-DEO | 10    | 32.68    | 4       | 7              | 3         |
| T  | 180    | RC-DEO | 10    | 29.72    | 4       | 6              | 2         |
| 1  | 24     | RC-DEO | 10    | 27.56    | 4       | 6              | 2         |
| T  | 123    | RC-DEO | 10    | 27.00    | 4       | 6              | 2         |
| T  | 1      | RC-DEO | 10    | 26.58    | 4       | 6              | 2         |
| 2  | 219    | RC-DEO | 10    | 26.40    | 4       | 6              | 2         |
| 6  | 61     | RC-DEO | 10    | 25.47    | 4       | 5              | 1         |
|    | 132    | RC-DEO | 10    | 25.00    | 4       | 5              | 1         |
| _  | 192    | RC-DEO | 10    | 24.93    | 4       | 5              | 1         |
|    | 56     | RC-DEO | 10    | 24.85    | 4       | 5              | 1         |
| _  | 174    | RC-DEO | 10    | 24.69    | 4       | 5              | 1         |
|    | 23     | RC-DEO | 10    | 24.49    | 4       | 5              | 1         |
|    | 228    | RC-DEO | 10    | 24.47    | 4       | 5              | 1         |
| _  | 43     | RC-DEO | 10    | 24.08    | 4       | 5              | 1         |
| _  | 109    | RC-DEO | 10    | 23.97    | 4       | 5              | 1         |
|    | 39     | RC-DEO | 10    | 22.70    | 4       | 5              | 1         |
| _  | 26     | RC-DEO | 10    | 22.50    | 4       | 5              | 1         |
| _  | 41     | RC-DEO | 10    | 22.17    | 4       | 5              | 1         |
|    | 6      | RC-DEO | 10    | 21.90    | 4       | 5              | 1         |
| -  | 36     | Ac     | res - | 1,615.60 | 144     | 359            | 215       |