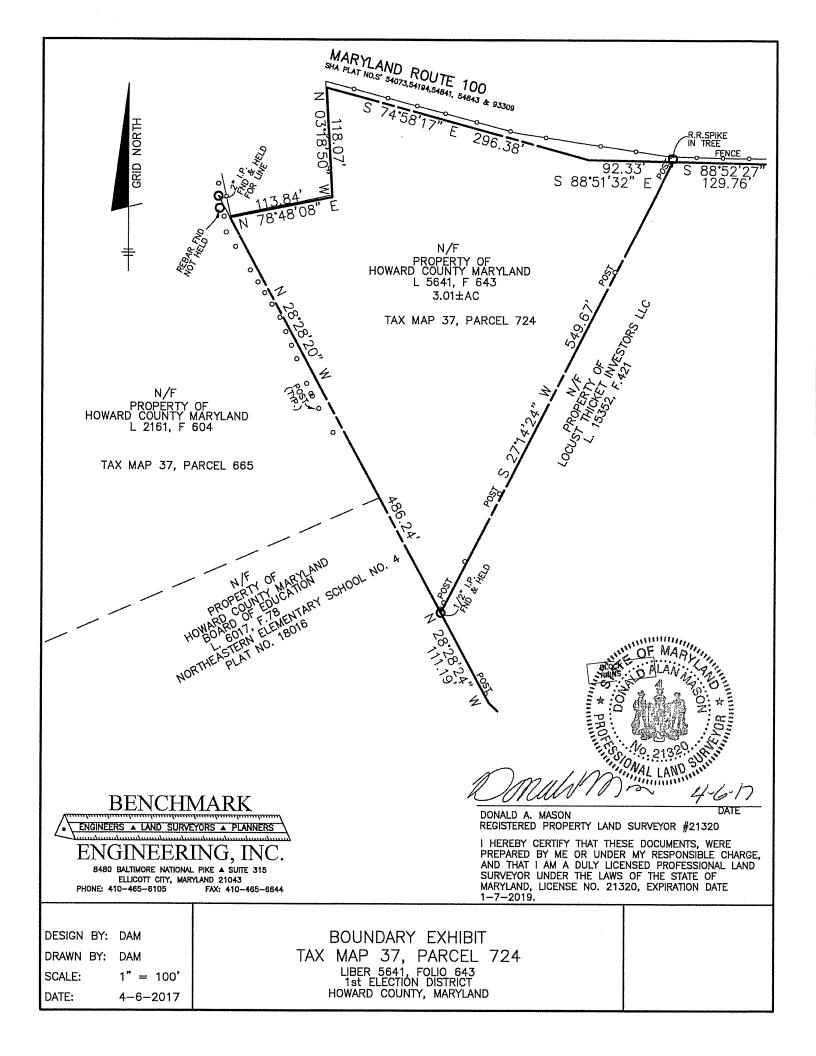

# DESCRIPTION Tax Map 37, Parcel 724 1st ELECTION DISTRICT HOWARD COUNTY, MARYLAND

Being, Parcel 2 obtained by the Howard County, Maryland from the State Highway Administration of the Department of Transportation by deed dated May 3, 2000 recorded among the land records of Howard County, Maryland in Liber 5641 at folio 643 and shown on SHA Plat No. 54297. Being more particularly described as follows and noted to be in the NAD 83 Datum:

Beginning for the same at an iron pipe found at the Southernmost corner of said property, said point being a common corner with the property of Locust Thicket Investors LLC tax map no 37, parcel 714 and being located on the common line of the property of the Howard County Maryland Board of Education, tax map no. 37, parcel 670, having a coordinate in the NAD 83 Datum of N 560660.3190, E 1372645.6871. Thence running the following six (6) courses and distances:

- 1. North 28°28'20" West, 486.24 feet to intersect the Southern right-of way line of Maryland Route 100 as shown on SHA Plat no. 54073 and 54297, thence running along said right-of-way
- 2. North 78°48'08" East, 113.84 feet to a point, thence
- 3. North 03°18'50" West, 118.07 feet to a point, thence
- 4. South 74°58'17" East, 296.38 feet to a point, thence
- 5. South 88°51'32" East, 92.33 feet to a point, thence leaving said right of way
- 6. South 27°14'24" West, 549.67 feet to the point of beginning;

The area contained by the foregoing amounts to 3.01 acres of land, more or less;

Subject to any rights of way, easements or encumbrances of the cord or anywise appertaining thereto.

Professional Certification: