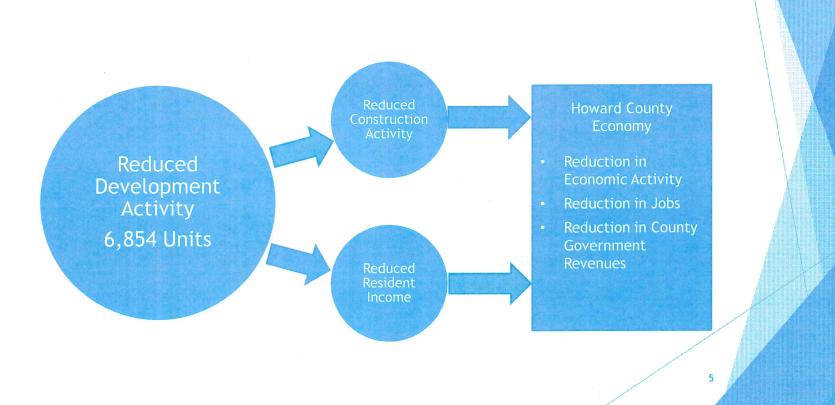

#### **Economic Impact Analysis**

- 1. Foregone Construction Activity
  - Less Development = Less Construction Activity
- Foregone Residential Development
  - Less Development = LowerPopulation and PersonalIncome Growth

#### Fiscal Impact Analysis

Foregone Residential Development

- Less Population and Personal Income Growth = Lower Tax Revenues
- Revenue and Expense Analysis

Used High Level Fiscal Model for the County

- Estimated County Property, Income, Fire Taxes
- Estimated County Expenses
- 3. Estimated Key One-Time Revenues

# Data Inputs - Foregone Residential Units

- APFO Limits Development in 80-90% of County
- Estimated # of Impacted Units
- Data Provided by HCDPZ

Page 7 of Report

| Planning Area/Unit Type/Year | 2022       | 2023       | 2024       | 2025       | Total |
|------------------------------|------------|------------|------------|------------|-------|
| Total Housing Units          | 1,711      | 1,784      | 1,672      | 1,687      | 6,854 |
| Single Family Detached       | 440        | 437        | 427        | 460        | 1,764 |
| Townhouse                    | 298        | 301        | 298        | 250        | 1,147 |
| Condominium                  | 155        | 172        | 164        | 168        | 659   |
| Rental Apartment             | 818        | 874        | 783        | 809        | 3,284 |
| Columbia                     | <u>484</u> | <u>540</u> | <u>424</u> | <u>625</u> | 2,073 |
| Single Family Detached       | 42         | 46         | 36         | 54         | 178   |
| Townhouse                    | 10         | 12         | 9          | 13         | 44    |
| Condominium                  | 43         | 48         | 38         | 56         | 185   |
| Rental Apartment             | 389        | 434        | 341        | 502        | 1,666 |
| Elkridge                     | 282        | <u>388</u> | <u>408</u> | 296        | 1,374 |
| Single Family Detached       | 15         | 39         | 43         | 45         | 142   |
| Townhouse                    | 69         | 94         | 98         | 70         | 331   |
| Condominium                  | 34         | 54         | 58         | 47         | 193   |
| Rental Apartment             | 164        | 201        | 209        | 134        | 708   |
| Ellicott City                | 425        | <u>358</u> | <u>367</u> | 310        | 1,460 |
| Single Family Detached       | 198        | 167        | 171        | 144        | 680   |
| Townhouse                    | 123        | 104        | 106        | 90         | 423   |
| Condominium                  | 31         | 26         | 27         | 23         | 107   |
| Rental Apartment             | 73         | 61         | 63         | 53         | 250   |
| Rural West                   | <u>100</u> | <u>100</u> | <u>100</u> | <u>100</u> | 400   |
| Single Family Detached       | 100        | 100        | 100        | 100        | 400   |
| Southeast                    | <u>420</u> | 398        | <u>373</u> | 356        | 1,547 |
| Single Family Detached       | 85         | 85         | 77         | 117        | 364   |
| Townhouse                    | 96         | 91         | 85         | 77         | 349   |
| Condominium                  | 47         | 44         | 41         | 42 🦽       | 174   |
| Rental Apartment             | 192        | 178        | 170        | 120        | 660   |