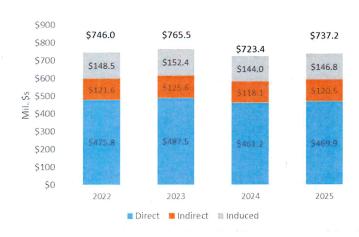

# **Economic Impact Results - Construction**

Table 6: Estimated Annual Economic Impacts Associated with the Foregone Construction Activity Associated with the Proposed APFO Legislation

| Associated with the Proposed AP  | FO Legislation | Associated with the Proposed APFO Legislation |               |               |  |  |  |  |  |  |  |  |  |
|----------------------------------|----------------|-----------------------------------------------|---------------|---------------|--|--|--|--|--|--|--|--|--|
| Item                             | Direct         | Indirect                                      | Induced       | Total         |  |  |  |  |  |  |  |  |  |
| 2022 Construction Impacts        |                |                                               |               |               |  |  |  |  |  |  |  |  |  |
| Output (\$s)                     | \$475,802,000  | \$121,642,995                                 | \$148,541,627 | \$745,986,622 |  |  |  |  |  |  |  |  |  |
| Employment (Jobs)                | 2,778          | 823                                           | 981           | 4,582         |  |  |  |  |  |  |  |  |  |
| Labor Income (\$s)               | \$190,749,889  | \$49,316,278                                  | \$47,860,747  | \$287,926,914 |  |  |  |  |  |  |  |  |  |
| Estimated County Revenues        | n.c.           | n.c.                                          | n.c.          | \$14,022,112  |  |  |  |  |  |  |  |  |  |
| 2023 Construction Impacts        |                |                                               |               |               |  |  |  |  |  |  |  |  |  |
| Output (\$s)                     | \$487,493,000  | \$125,581,465                                 | \$152,400,415 | \$765,474,880 |  |  |  |  |  |  |  |  |  |
| Employment (Jobs)                | 2,841          | 850                                           | 1,006         | 4,698         |  |  |  |  |  |  |  |  |  |
| Labor Income (\$s)               | \$195,442,210  | \$50,863,154                                  | \$49,104,080  | \$295,409,444 |  |  |  |  |  |  |  |  |  |
| Estimated County Revenues        | n.c.           | n.c.                                          | n.c.          | \$14,371,323  |  |  |  |  |  |  |  |  |  |
| 2024 Construction Impacts        |                |                                               |               |               |  |  |  |  |  |  |  |  |  |
| Output (\$s)                     | \$461,245,000  | \$118,127,633                                 | \$144,042,434 | \$723,415,067 |  |  |  |  |  |  |  |  |  |
| Employment (Jobs)                | 2,692          | 800                                           | 951           | 4,442         |  |  |  |  |  |  |  |  |  |
| Labor Income (\$s)               | \$184,915,129  | \$47,880,257                                  | \$46,411,091  | \$279,206,477 |  |  |  |  |  |  |  |  |  |
| <b>Estimated County Revenues</b> | n.c.           | n.c.                                          | n.c.          | \$13,594,125  |  |  |  |  |  |  |  |  |  |
| 2025 Construction Impacts        |                |                                               |               |               |  |  |  |  |  |  |  |  |  |
| Output (\$s)                     | \$469,914,000  | \$120,540,803                                 | \$146,792,147 | \$737,246,950 |  |  |  |  |  |  |  |  |  |
| Employment (Jobs)                | 2,741          | 816                                           | 969           | 4,526         |  |  |  |  |  |  |  |  |  |
| Labor Income (\$s)               | \$188,391,662  | \$48,848,265                                  | \$47,297,064  | \$284,536,991 |  |  |  |  |  |  |  |  |  |
| <b>Estimated County Revenues</b> | n.c.           | n.c.                                          | n.c.          | \$13,850,573  |  |  |  |  |  |  |  |  |  |
| Source: JFI and IMPLAN           |                |                                               |               |               |  |  |  |  |  |  |  |  |  |

Construction Accounts for 6% of County Jobs

2,800 Direct Construction Jobs Foregone Annually = 19% of Sector Employment

Figure 2: Estimated Annual Economic Impacts Associated with the Reduction of Construction Activity Associated with the Proposed APFO Legislation

Data are from Page 12 of the Report