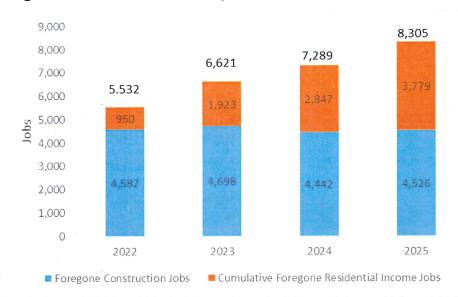

# Economic Impact Results - Residential Income

Table 8: Estimated Cumulative Economic Impacts Associated with the Reduction of Residential Incomes Associated with the Proposed APFO Legislation

| Cumulative Residential Income Loss Impacts       | 2022          | 2023          | 2024          | 2025          |
|--------------------------------------------------|---------------|---------------|---------------|---------------|
| Output (\$s)                                     | \$145,425,527 | \$294,555,953 | \$436,111,314 | \$578,748,518 |
| Employment (Jobs)                                | 950           | 1,923         | 2,847         | 3,779         |
| Labor Income (\$s)                               | \$46,718,168  | \$94,591,820  | \$140,047,873 | \$185,859,576 |
| Estimated County Revenues Source: JFI and IMPLAN | \$8,093,562   | \$16,373,981  | \$24,236,928  | \$32,194,430  |

Page 14 of the Report

**Economic Impact Results - Combined** 

Figure ES-1: Total Job Impacts of Proposed APFO Legislation

Page 3 of Report