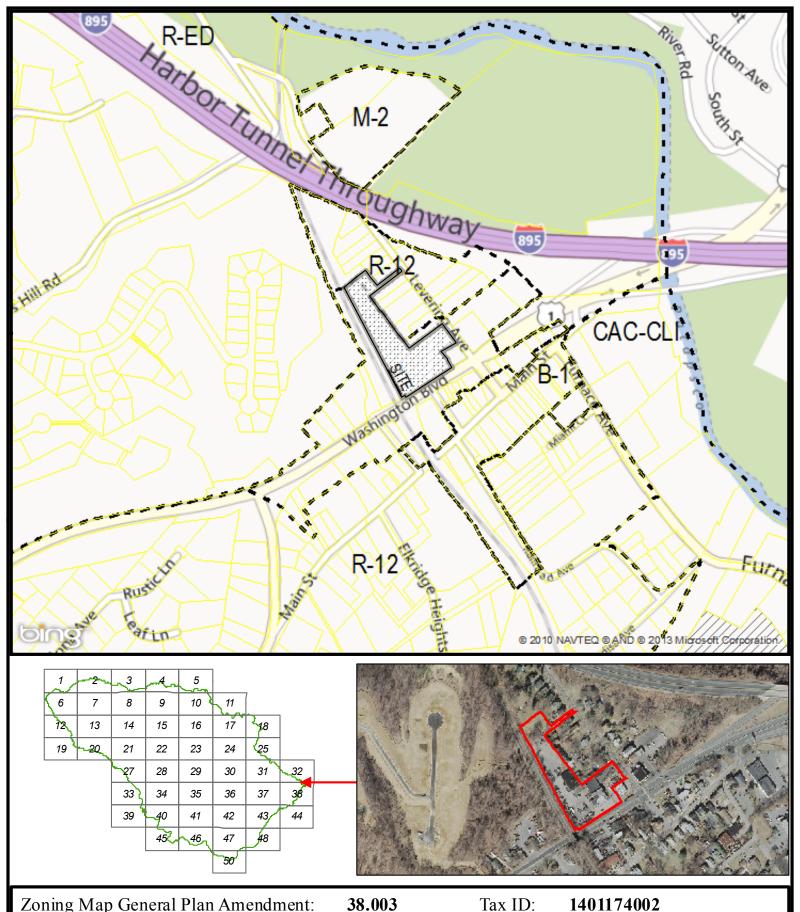

## Amendment No. 31

(This amendment substitutes a new map 38.003 in order to show a change in the proposed zoning from CAC-CLI & R-12 to CE-CLI & R-12.)

- In the Comprehensive Zoning Plan as attached to the Bill as introduced;
- 3 In the Section entitled "Map Amendments", in the tab entitled "Not Supported by DPZ", remove
- 4 map 38.003 and substitute new map 38.003 as attached to this amendment.
- 6 Make a conforming change to the summary chart.

2

5

Zoning Map General Plan Amendment:

Current Zoning: CAC-CLI & R-12 Tax Map: **38** Grid: **3** Parcel: **570** Lot: N/A

Proposed Zoning: CE-CLI & R-12

Address: 5820 WASHINGTON BLVD Council District: 1