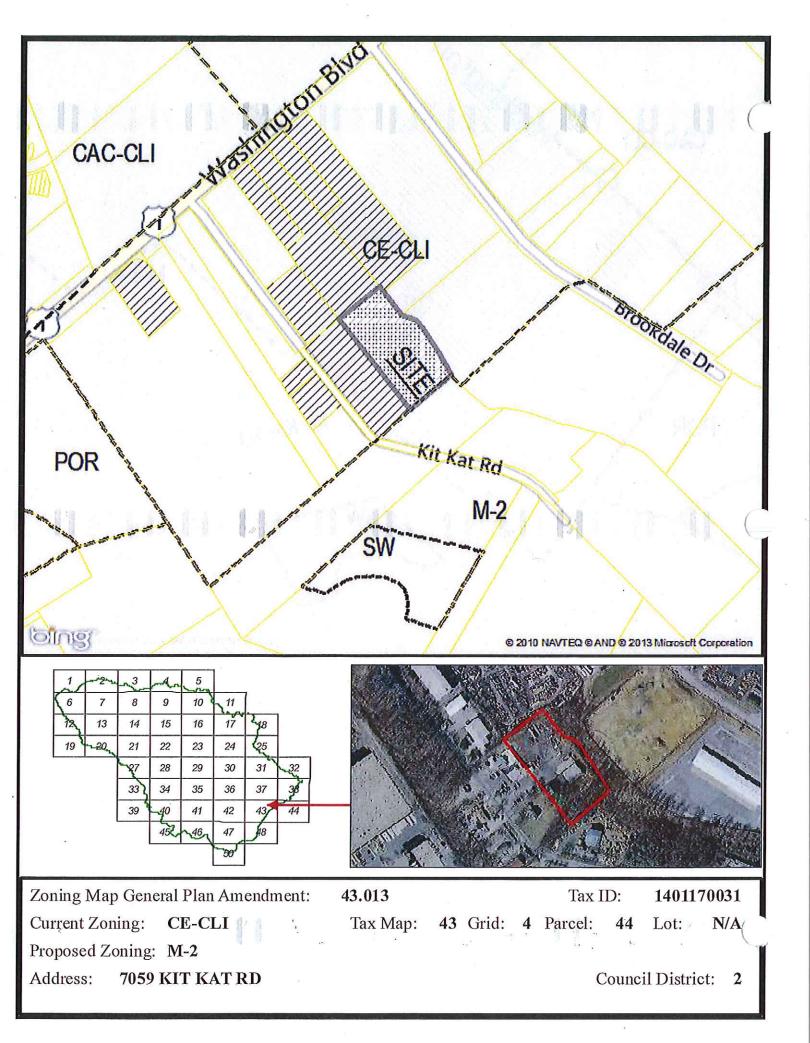

## Amendment No. 33

(This amendment makes a technical correction to insert maps 43.001, 43.002, 43.004, and 43.013. Due to a printing error, these maps were not included in the paper prefiled version of the Comprehensive Zoning Plan.)

1 In the Comprehensive Zoning Plan as attached to the Bill as introduced;

2

3 In the Section entitled "Map Amendments", behind the tab entitled "Supported by DPZ", insert

4 maps 43.001, 43.002, 43.004, and 43.013 as attached to this amendment.