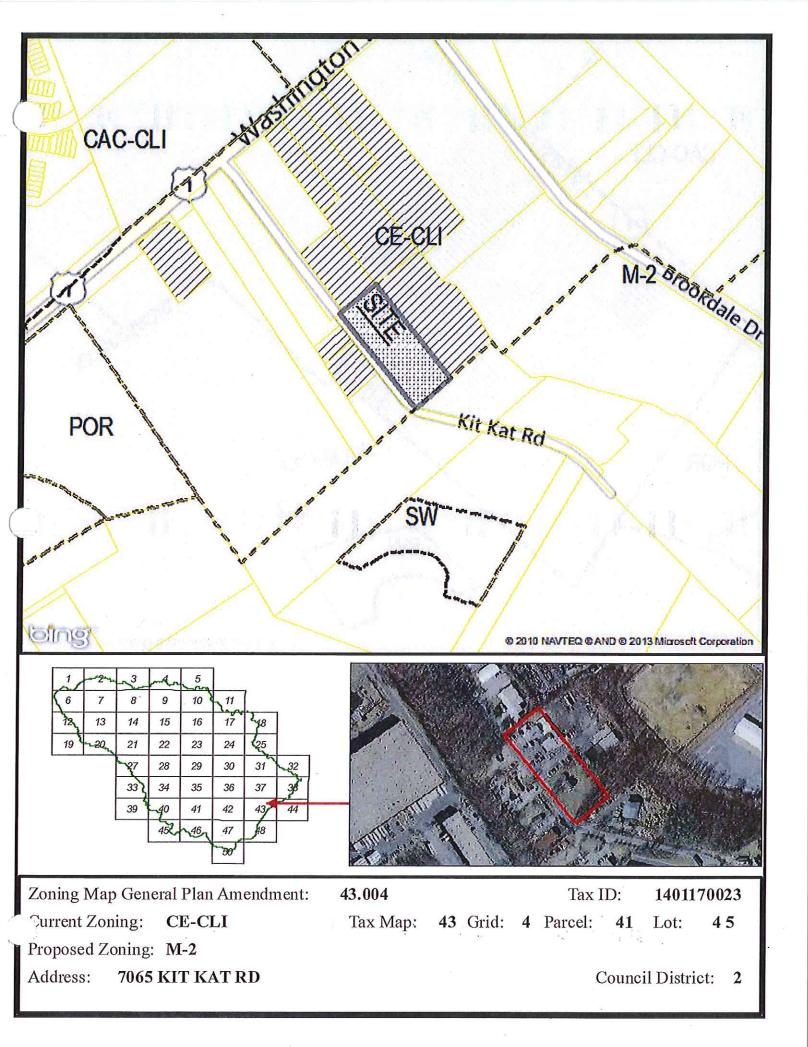

## Amendment No. 33

(This amendment makes a technical correction to insert maps 43.001, 43.002, 43.004, and 43.013. Due to a printing error, these maps were not included in the paper prefiled version of the Comprehensive Zoning Plan.)

1 In the Comprehensive Zoning Plan as attached to the Bill as introduced;

2

3 In the Section entitled "Map Amendments", behind the tab entitled "Supported by DPZ", insert

4 maps 43.001, 43.002, 43.004, and 43.013 as attached to this amendment.