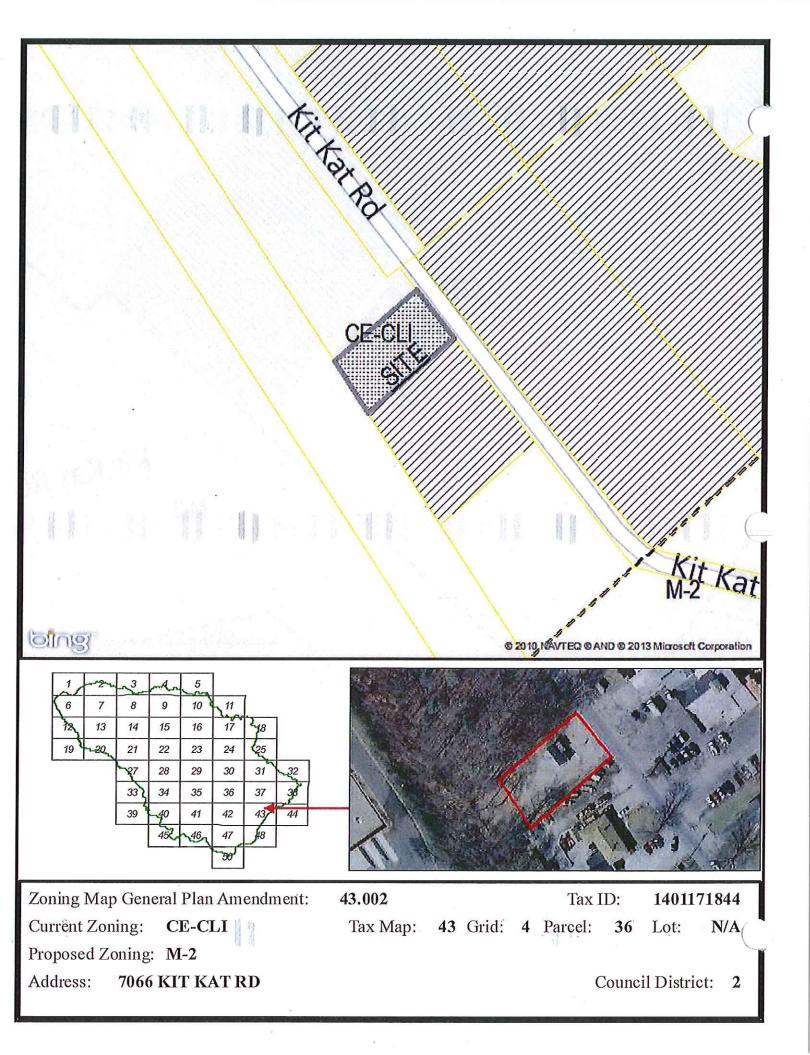

## Amendment No. 33

(This amendment makes a technical correction to insert maps 43.001, 43.002, 43.004, and 43.013. Due to a printing error, these maps were not included in the paper prefiled version of the Comprehensive Zoning Plan.)

1 In the Comprehensive Zoning Plan as attached to the Bill as introduced;

2

3 In the Section entitled "Map Amendments", behind the tab entitled "Supported by DPZ", insert

4 maps 43.001, 43.002, 43.004, and 43.013 as attached to this amendment.