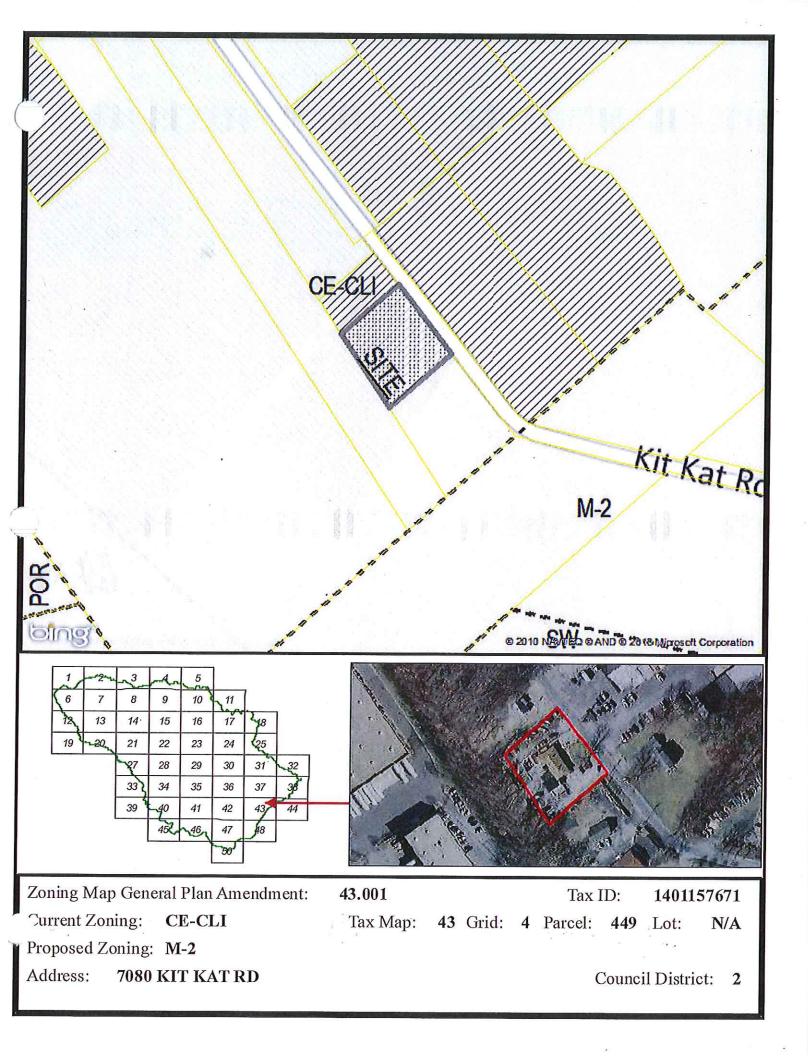

## Amendment No. 33

(This amendment makes a technical correction to insert maps 43.001, 43.002, 43.004, and 43.013. Due to a printing error, these maps were not included in the paper prefiled version of the Comprehensive Zoning Plan.)

1 In the Comprehensive Zoning Plan as attached to the Bill as introduced;

2

3 In the Section entitled "Map Amendments", behind the tab entitled "Supported by DPZ", insert

4 maps 43.001, 43.002, 43.004, and 43.013 as attached to this amendment.