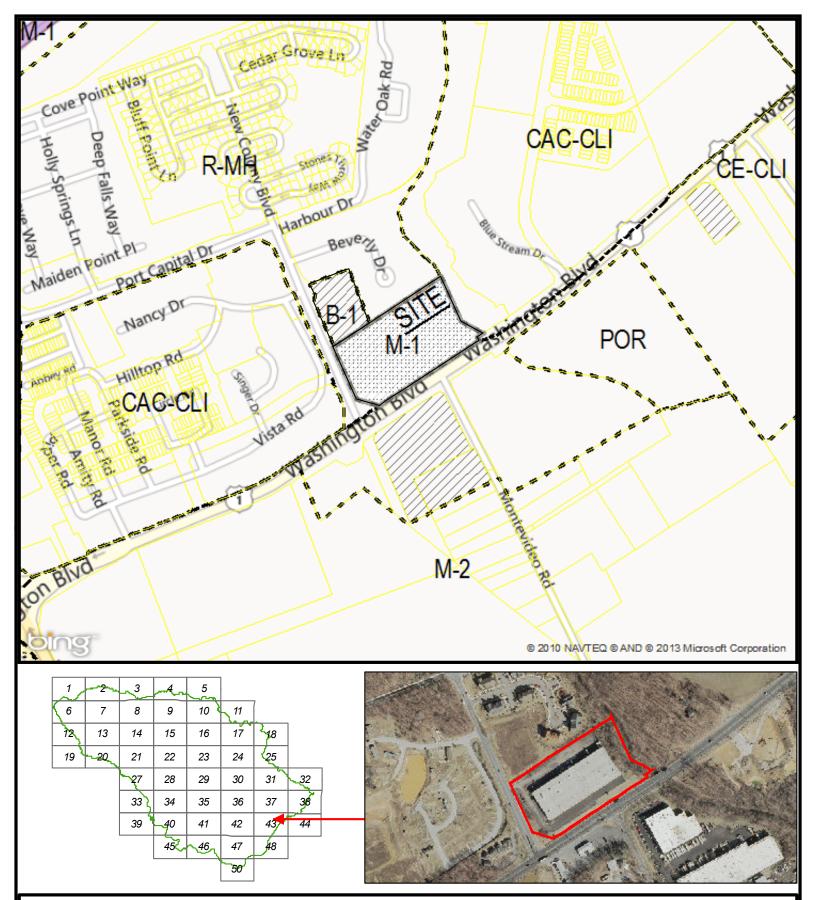

6 Make a conforming change in the summary chart.

2

5

Zoning Map General Plan Amendment: 43.021 Tax ID: 1401176749

Current Zoning: M-1 Tax Map: 43 Grid: 4 Parcel: 644 Lot: N/A

Proposed Zoning: CE-CLI / CR

Address: 7700 Port Capital Drive

Council District: 2