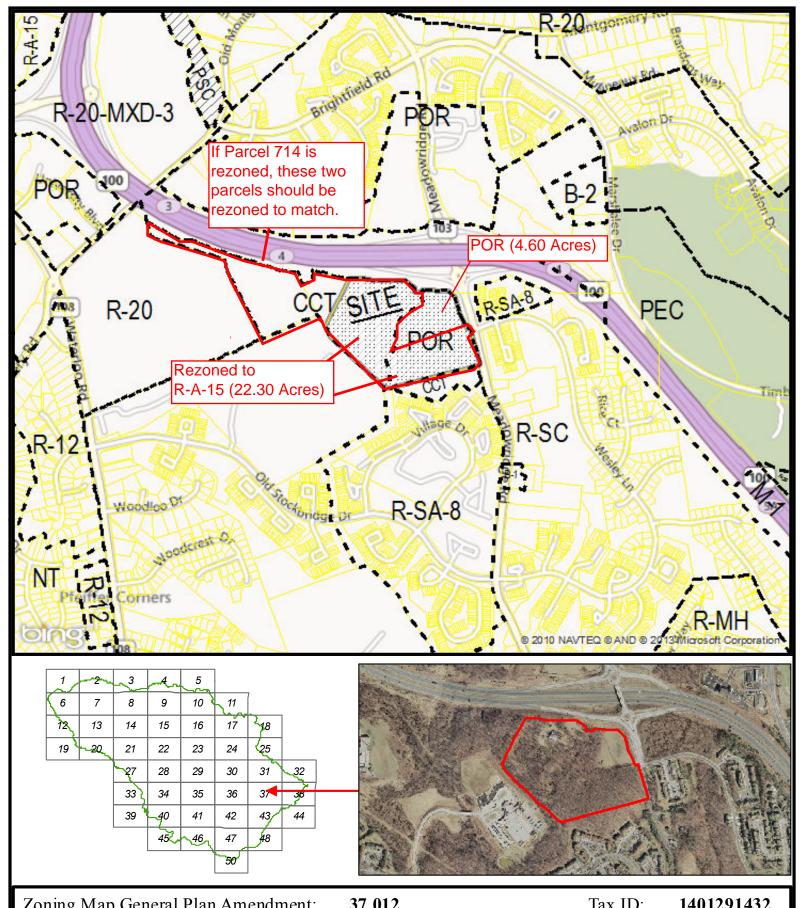

## Amendment No. 38

(This amendment substitutes a new map 37.012 in order to show the acreage split between R-A-15 and POR.)

- In Amendment No. 5 to Council Bill No. 32, remove map 37.012 and substitute new map 37.012
- 2 as attached to this amendment to amendment No. 5.

3

4 Make a conforming change in the summary chart.

Tax ID: Zoning Map General Plan Amendment: 37.012 1401291432

Current Zoning: CCT & PORTax Map: **37** Grid: Parcel: 714 Lot: N/A

Proposed Zoning: POR/R-A-15

5995 MEADOWRIDGE RD Council District: Address: