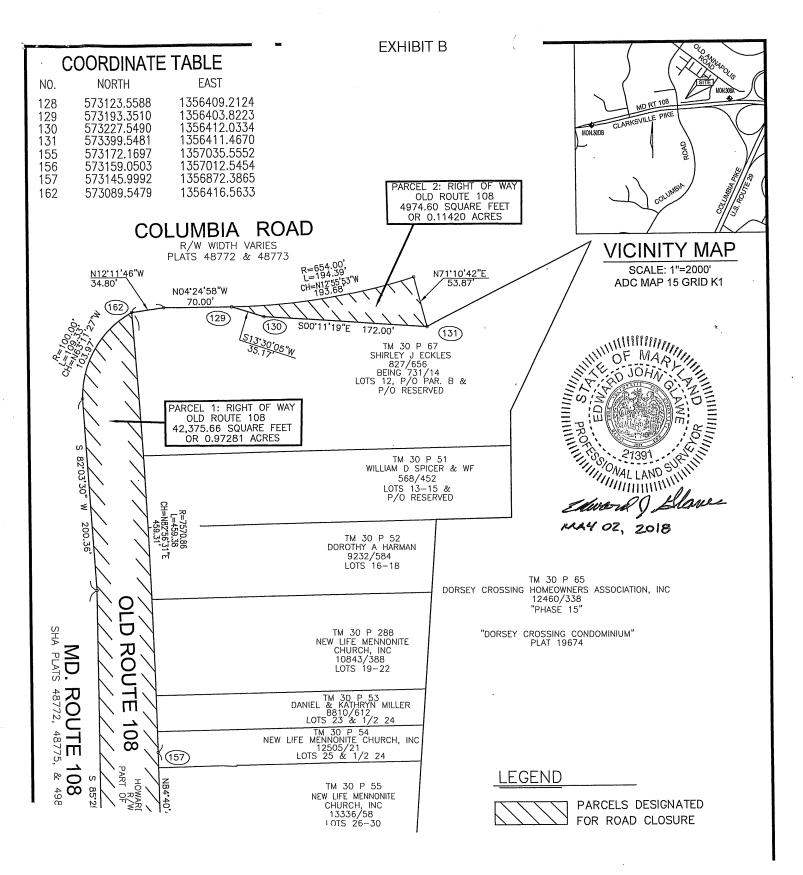

#### Parcel 1:

- 1 binding the Northerly right of way of Old Maryland Route 108, 459.38 feet along a curve to the right with radius of 7570.86 feet, chord North 82°56'31" East 459.31 feet,
- 2 binding the Northerly right of way of Old Maryland Route 108, North 84°40'49" East 140.77 feet,
- 3 binding the Northerly right of way of Old Maryland Route 108, North 60°18'35" East 26.49 feet,
- 4 North 85°18'11" East 75.26 feet,
- 5 South 08°25'47" East 16.66 feet,
- 6 South 05°35'00" East 44.27 feet,
- 7 South 04°30'29" East 15.12 feet, to the Northerly right of way line of Maryland Route 108 (Clarksville Pike) as recorded in plat 48772, 48775, 49874,
- 8 binding the Southerly right of way line of Old Maryland Route 108 and the Northerly right of way line of Maryland Route 108 (Clarksville Pike), South 85°29'31" West 411.98 feet,
- 9 binding the Southerly right of way line of Old Maryland Route 108 and the Northerly right of way line of Maryland Route 108 (Clarksville Pike), South 82°03'30" West 200.36 feet,
- 10 binding the Southerly right of way line of Old Maryland Route 108 and the Northerly right of way line of Maryland Route 108 (Clarksville Pike), 109.33 feet along a curve to the right with radius of 100.00 feet, chord North 63°11'27" West 103.97 feet to the point of beginning, containing 42375.66 square feet or 0.97281 acres.

1

2

3

4

Beginning from a point North 07°04'01" West 104.62 feet distant from the intersection of the Northerly right of way of Old Maryland Route 108 and the Easterly right of way line of Columbia Road, then,

binding the Easterly right of way of Columbia Road, 194.39 feet on a curve to the left with radius 654.00 feet, chord North 12°55'53" West 193.68 feet,

North 71°10'42" East 53.87 feet,

South 00°11'19" East 172.00 feet,

South 13°30'05" West 35.17 feet to the point of beginning, containing 4974.60 square feet or 0.11420 acres.

Eller J Slawe M44 03, 2018