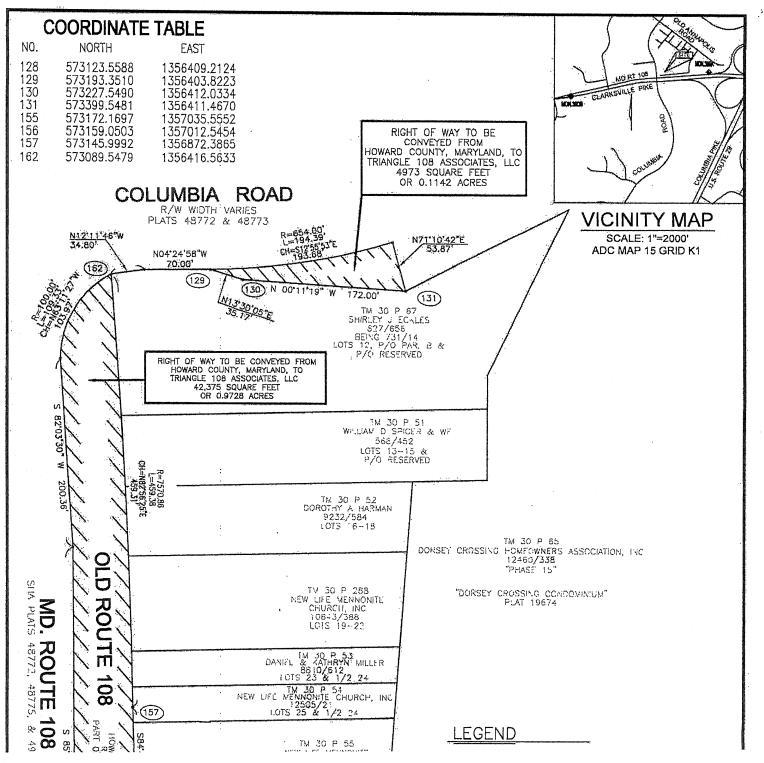

#### Parcel 1:

Beginning at the intersection of the Easterly right of way line of Columbia Road, as recorded in plats 48772 and 48773, and the Northerly right of way line of Old Maryland Roue 108, as recorded in plats 48772, 48775, and 49874, then;

1 binding the Northerly right of way of Old Maryland Route 108, 459.38 feet along a curve to the right with radius of 7570.86 feet, chord North 82°56'31" East 459.31 feet,

- 2 binding the Northerly right of way of Old Maryland Route 108. North 84°40'49" East 140.77 feet,
- 3 binding the Northerly right of way of Old Maryland Route 108, North 60°18'35" East 26.49 feet,
- 4 North 85°18'11" East 75.26 feet,
- 5 South 08°25'47" East 16.66 feet,
- 6 South 05°35'00" East 44.27 feet,
- 7 South 04°30'29'. East 15.12 feet, to the Northerly right of way line of Maryland Route 108 (Clarksville Pike) as recorded in the 48772, 48775, 49874,
- 8 binding the Southerly right of var line of Old Maryland Route 108 and the Northerly right of way line of Maryland Route 108 (Clarksville Pike), South 85°29'31" West 411.98 feet,
- 9 binding the Southerly right of way line of Old Maryland Route 108 and the Northerly right of way line of theryland Route 108 (Clarksville Pike), South 82°03'30" West 200.36 feet,
- 10 binding the South ety right of way line of Old Maryland Route 108 and the Northerly right of way line of Maryland Route 108 (Clarksville Pike), 109.33 feet along a curve to the right with radius of 100.00 feet, chord North 63°11'27" West 103.97 feet to the point of beginning containing 42414 square feet or 0.97369 acres.

1

2

3

4

Beginning from a point North 07°04'01" West 104,62 feet distant from the intersection of the Northerly right of way of Old Maryland Route 108 and the Easterly right of way be of Columbia Road, then,

binding the Easterly right of way of Columbia Road, 194.39 feet on a crysto the left with radius 654.00 feet, chord North 12°55'44" West 193.68 feet,

North 71°10'42" East 53.87 feet,

South 00°11'19" East 172.00 feet,

South 13°30'05" West 35.17 feet to the point of beginning, containing 4974 square feet or 0.11419 acres.