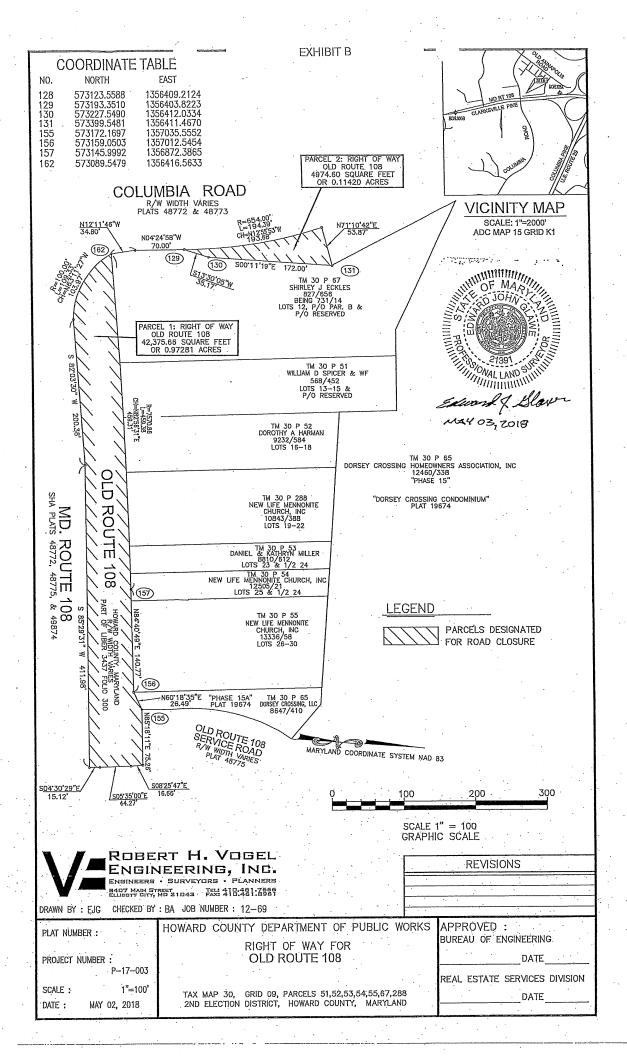

## DESCRIPTION OF OLD ROUTE 108 RIGHT OF WAY: TAX MAP 30, GRID 09 ELLICOTT CITY, MARYLAND

## Parcel 1:

- 1 binding the Northerly right of way of Old Maryland Route 108, 459.38 feet along a curve to the right with radius of 7570.86 feet, chord North 82°56'21' East 459.31 feet,
- 2 binding the Northerly right of way of Old Maryland Route 108, North 84°40'49" East 140.77 feet,
- 3 binding the Northerly right of way of Old Mary and Route 108, North 60°18'35" East 26.49 feet,
- 4 North 85°18'11" East 75.26 feet,
- 5 South 08°25'47" East 16.66 feet,
- 6 South 05°35'00" East 44.27 feet,
- 7 South 04°30'29" East 15.12 feet, to the Northerly right of way line of Maryland Route 108 (Clarksville Pike) as recorded in plat 48772, 48775, 49874,
- 8 binding the Southerly right of way line of Old Maryland Route 108 and the Northerly right of way line of Maryland Route 108 (Clarksville Pike), South 85°29'31" West 411.98 feet,
- 9 binding the Southerly right of way line of Old Maryland Route 108 and the Northerly right of way line of Maryland Route 108 (Clarksville Pike), South 82°03'30" West 200.36 feet,
- 10 binding the Southerly right of way line of Old Maryland Route 108 and the Northerly right of way line of Maryland Route 108 (Clarksville Pike), 109.33 feet along a curve to the right with radius of 100.00 feet, chord North 63°11'27" West 103.97 feet to the point of beginning, containing 42375.66 square feet or 0.97281 acres.

3

4

Beginning from a point North 07°04'01" West 104.62 feet distant from the intersection of the Northerly right of way of Old Maryland Route 108 and the Easterly right of way line of Columbia Road, then,

1 binding the Easterly right of way of Columbia Road, 194.39 feet on a curve to the left with radius 654.00 feet, chord North 12°55'44" West 193.68 feet,

- 2 North 71°10'42" East 53.87 feet,
  - South 00°11'19" East 172.00 feet,

South 13°30'05" West 35.17 feet to the point of beginning, containing 4974.60 square feet or 0.11420 acres.