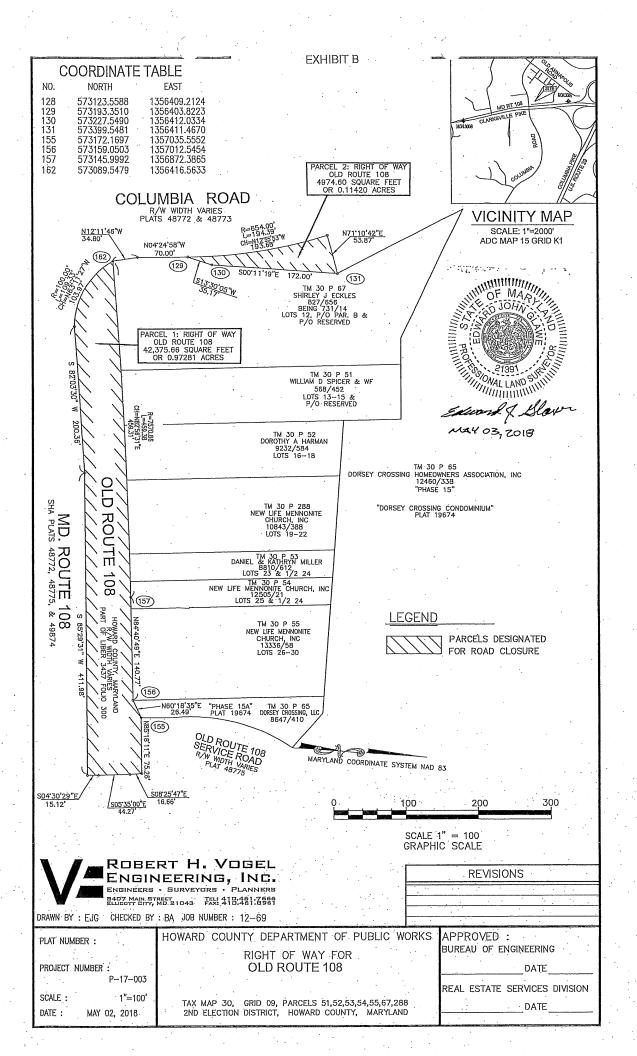

# DESCRIPTION OF OLD ROUTE 108 RIGHT OF WAY: TAX MAP 30, GRID 09 ELLICOTT CITY, MARYLAND

# Parcel 1:

• ,√ · · · `

Beginning at the intersection of the Easterly right of way line of Columbia Road, as recorded in plats 48772 and 48773, and the Northerly right of way line of Old Maryland Route 108, as recorded in plats 48772, 48775, and 49874,then;

- 1 binding the Northerly right of way of Old Maryland Route 108 45 to the right with radius of 7570.86 feet, chord North 8205
- 2 binding the Northerly right of way of O 140.77 feet,
- 3 binding the Northerly right of way of Old 26.49 feet,
- 4 North 85°18'11" East 75.26 feet,
- 5 South 08°25'47" East 16.66 feet,
- 6 South 05°35'00" East 44.27 feet,
- 7 South 04°30'29" East 15.12 feet, to the Northerly 108 (Clarksville Pike) as recorded in plat 48772, 48.

Julyland Route

CR14-2018 exh.b.ts

- 8 binding the Southerly right of way line of Old Maryland Route 108 and the Northerly right of way line of Maryland Route 108 (Clarksville Pike), South 85°29'31" West 411.98 feet,
- 9 binding the Southerly right of way line of Old Maryland Route 108 and the Northerly right of way line of Maryland Route 108 (Clarksville Pike), South 82°03'30" West 200.36 feet,
- 10 binding the Southerly right of way line of Old Maryland Route 108 and the Northerly right of way line of Maryland Route 108 (Clarksville Pike), 109.33 feet along a curve to the right with radius of 100.00 feet, chord North 63°11'27" West 103.97 feet to the point of beginning, containing 42375.66 square feet or 0.97281 acres.

Parcel 2:

A COLOR

Beginning from a point North 07°04'01" West 104.62 feet distant from the intersection of the Northerly right of way of Old Maryland Route 108 and the Easterly right of way line of Columbia Road, then,

- 1 binding the Easterly right of way of Columbia Road, 194.39 feet on a curve to the left with radius 654.00 feet, chord North 12°55'44" West 193.68 feet,
- 2 North 71°10'42" East 53.87 feet,
- 3 South 00°11'19" East 172.00 feet,
- 4 South 13°30'05" West 35.17 feet to the point of beginning, containing 4974.60 square feet or 0.11420 acres.

Mar 02, 2018