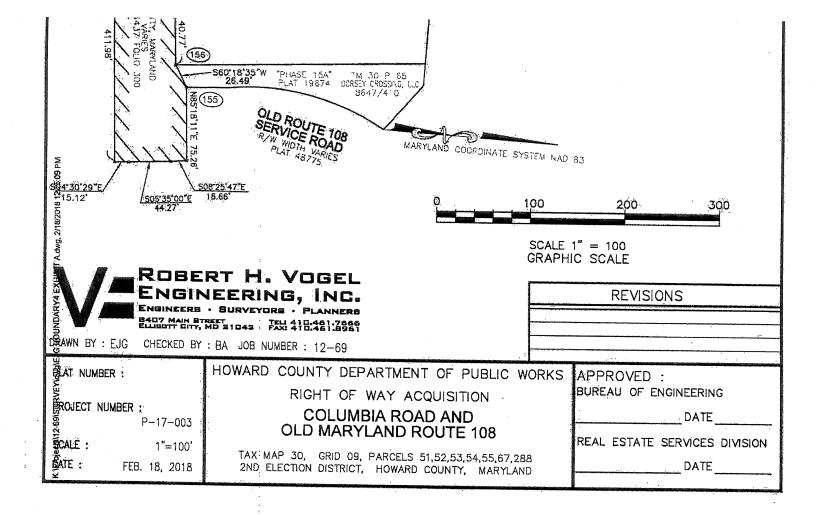

# DESCRIPTION OF OLD ROUTE 108 RIGHT OF WAY: TAX MAP 30, GRID 09 ELLICOTT CITY, MARYLAND

# Parcel 1:

• ,√ · · · `

Beginning at the intersection of the Easterly right of way line of Columbia Road, as recorded in plats 48772 and 48773, and the Northerly right of way line of Old Maryland Route 108, as recorded in plats 48772, 48775, and 49874,then;

- 1 binding the Northerly right of way of Old Maryland Route 108 45 to the right with radius of 7570.86 feet, chord North 8205
- 2 binding the Northerly right of way of O 140.77 feet,
- 3 binding the Northerly right of way of Old 26.49 feet,
- 4 North 85°18'11" East 75.26 feet,
- 5 South 08°25'47" East 16.66 feet,
- 6 South 05°35'00" East 44.27 feet,
- 7 South 04°30'29" East 15.12 feet, to the Northerly 108 (Clarksville Pike) as recorded in plat 48772, 48.

Julyland Route

CR14-2018 exh.b.ts

- 8 binding the Southerly right of way line of Old Maryland Route 108 and the Northerly right of way line of Maryland Route 108 (Clarksville Pike), South 85°29'31" West 411.98 feet,
- 9 binding the Southerly right of way line of Old Maryland Route 108 and the Northerly right of way line of Maryland Route 108 (Clarksville Pike), South 82°03'30" West 200.36 feet,
- 10 binding the Southerly right of way line of Old Maryland Route 108 and the Northerly right of way line of Maryland Route 108 (Clarksville Pike), 109.33 feet along a curve to the right with radius of 100.00 feet, chord North 63°11'27" West 103.97 feet to the point of beginning, containing 42375.66 square feet or 0.97281 acres.

Parcel 2:

A COLOR

Beginning from a point North 07°04'01" West 104.62 feet distant from the intersection of the Northerly right of way of Old Maryland Route 108 and the Easterly right of way line of Columbia Road, then,

- 1 binding the Easterly right of way of Columbia Road, 194.39 feet on a curve to the left with radius 654.00 feet, chord North 12°55'44" West 193.68 feet,
- 2 North 71°10'42" East 53.87 feet,
- 3 South 00°11'19" East 172.00 feet,
- 4 South 13°30'05" West 35.17 feet to the point of beginning, containing 4974.60 square feet or 0.11420 acres.