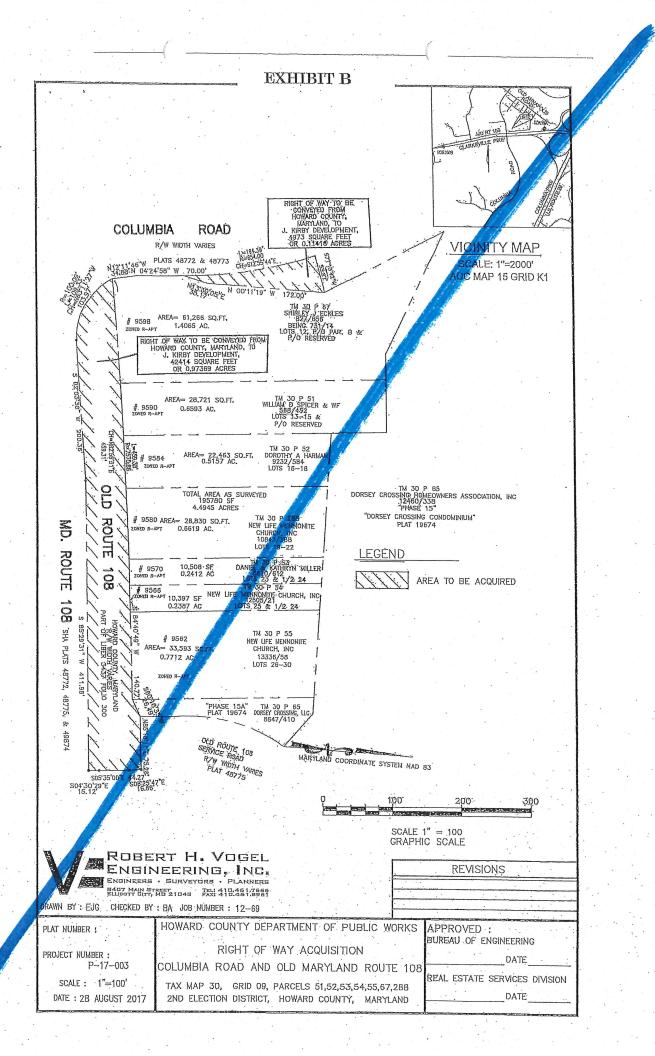

#### DESCRIPTION OF THE LAND OF HOWARD COUNTY, MARYLAND, TO BE CONVEYED TO TRIANGLE ROUTE 108 ASSOCIATES, LLC:

#### TAX MAP 30, GRID 09 ELLICOTT CITY, MARYLAND

#### Parcel 1:

Beginning at the intersection of the Easterly right of way line of Columbia Road, as recorded in plats 48772 and 48773, and the Northerly right of way line of Old Maryland Roue 108, as recorded in plats 48772, 48775, and 49874, then;

1 binding the Northerly right of way of Old Maryland Route 108, 459.38 feet along a curve to the right with radius of 7570.86 feet, chord North 82°56'31" East 459.31 feet,

- 2 binding the Northerly right of way of Old Maryland Route 108. North 84°40'49" East 140.77 feet,
- 3 binding the Northerly right of way of Old Maryland Route 108, North 60°18'35" East 26.49 feet,
- 4 North 85°18'11" East 75.26 feet,
- 5 South 08°25'47" East 16.66 feet,
- 6 South 05°35'00" East 44.27 feet,
- 7 South 04°30'29'. East 15.12 feet, to the Northerly right of way line of Maryland Route 108 (Clarksville Pike) as recorded in the 48772, 48775, 49874,
- 8 binding the Southerly right of var line of Old Maryland Route 108 and the Northerly right of way line of Maryland Route 108 (Clarksville Pike), South 85°29'31" West 411.98 feet,
- 9 binding the Southerly right of way line of Old Maryland Route 108 and the Northerly right of way line of theryland Route 108 (Clarksville Pike), South 82°03'30" West 200.36 feet,
- 10 binding the South ety right of way line of Old Maryland Route 108 and the Northerly right of way line of Maryland Route 108 (Clarksville Pike), 109.33 feet along a curve to the right with radius of 100.00 feet, chord North 63°11'27" West 103.97 feet to the point of beginning containing 42414 square feet or 0.97369 acres.

1

2

3

4

Beginning from a point North 07°04'01" West 104,62 feet distant from the intersection of the Northerly right of way of Old Maryland Route 108 and the Easterly right of way be of Columbia Road, then,

binding the Easterly right of way of Columbia Road, 194.39 feet on a crysto the left with radius 654.00 feet, chord North 12°55'44" West 193.68 feet,

North 71°10'42" East 53.87 feet,

South 00°11'19" East 172.00 feet,

South 13°30'05" West 35.17 feet to the point of beginning, containing 4974 square feet or 0.11419 acres.