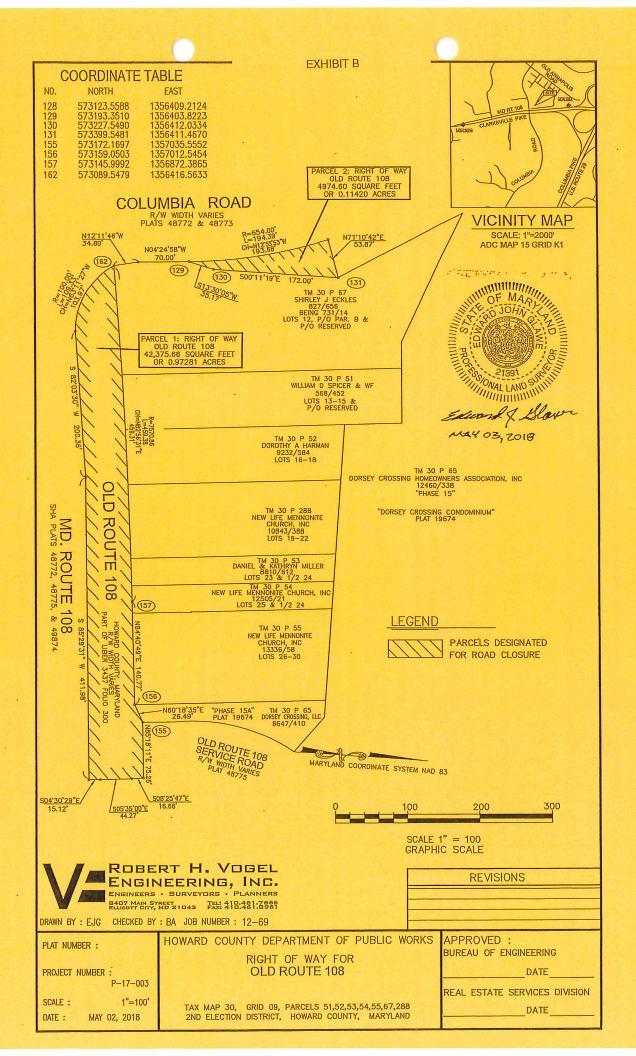

#### DESCRIPTION OF THE LAND OF HOWARD COUNTY, MARYLAND, TO BE CONVEYED TO TRIANGLE ROUTE 108 ASSOCIATES, LLC:

#### TAX MAP 30, GRID 09 ELLICOTT CITY, MARYLAND

#### Parcel 1:

Beginning at the intersection of the Easterly right of way line of Columbia Road, as recorded in plats 48772 and 48773, and the Northerly right of way line of Old Maryland Roue 108, as recorded in plats 48772, 48775, and 49874, then;

1 binding the Northerly right of way of Old Maryland Route 108, 459.38 feet along a curve to the right with radius of 7570.86 feet, chord North 82°56'31" East 459.31 feet,

- 2 binding the Northerly right of way of Old Maryland Route 108. North 84°40'49" East 140.77 feet,
- 3 binding the Northerly right of way of Old Maryland Route 108, North 60°18'35" East 26.49 feet,
- 4 North 85°18'11" East 75.26 feet,
- 5 South 08°25'47" East 16.66 feet,
- 6 South 05°35'00" East 44.27 feet,
- 7 South 04°30'29'. East 15.12 feet, to the Northerly right of way line of Maryland Route 108 (Clarksville Pike) as recorded in the 48772, 48775, 49874,
- 8 binding the Southerly right of var line of Old Maryland Route 108 and the Northerly right of way line of Maryland Route 108 (Clarksville Pike), South 85°29'31" West 411.98 feet,
- 9 binding the Southerly right of way line of Old Maryland Route 108 and the Northerly right of way line of theryland Route 108 (Clarksville Pike), South 82°03'30" West 200.36 feet,
- 10 binding the South ety right of way line of Old Maryland Route 108 and the Northerly right of way line of Maryland Route 108 (Clarksville Pike), 109.33 feet along a curve to the right with radius of 100.00 feet, chord North 63°11'27" West 103.97 feet to the point of beginning containing 42414 square feet or 0.97369 acres.

1

2

3

4

Beginning from a point North 07°04'01" West 104,62 feet distant from the intersection of the Northerly right of way of Old Maryland Route 108 and the Easterly right of way be of Columbia Road, then,

binding the Easterly right of way of Columbia Road, 194.39 feet on a crysto the left with radius 654.00 feet, chord North 12°55'44" West 193.68 feet,

North 71°10'42" East 53.87 feet,

South 00°11'19" East 172.00 feet,

South 13°30'05" West 35.17 feet to the point of beginning, containing 4974 square feet or 0.11419 acres.

# DESCRIPTION OF OLD ROUTE 108 RIGHT OF WAY: TAX MAP 30, GRID 09 ELLICOTT CITY, MARYLAND

#### Parcel 1:

- 1 binding the Northerly right of way of Old Maryland Route 108, 459.38 feet along a curve to the right with radius of 7570.86 feet, chord North 82°56'31" East 459.31 feet,
- 2 binding the Northerly right of way of Old Maryland Route 108, North 84°40'49" East 140.77 feet,
- 3 binding the Northerly right of way of Old Maryland Route 108, North 60°18'35" East 26.49 feet,
- 4 North 85°18'11" East 75.26 feet,
- 5 South 08°25'47" East 16.66 feet,
- 6 South 05°35'00" East 44.27 feet,
- 7 South 04°30'29" East 15.12 feet, to the Northerly right of way line of Maryland Route 108 (Clarksville Pike) as recorded in plat 48772, 48775, 49874,
- 8 binding the Southerly right of way line of Old Maryland Route 108 and the Northerly right of way line of Maryland Route 108 (Clarksville Pike), South 85°29'31" West 411.98 feet,
- 9 binding the Southerly right of way line of Old Maryland Route 108 and the Northerly right of way line of Maryland Route 108 (Clarksville Pike), South 82°03'30" West 200.36 feet,
- 10 binding the Southerly right of way line of Old Maryland Route 108 and the Northerly right of way line of Maryland Route 108 (Clarksville Pike), 109.33 feet along a curve to the right with radius of 100.00 feet, chord North 63°11'27" West 103.97 feet to the point of beginning, containing 42375.66 square feet or 0.97281 acres.

1

2

3

4

Beginning from a point North 07°04'01" West 104.62 feet distant from the intersection of the Northerly right of way of Old Maryland Route 108 and the Easterly right of way line of Columbia Road, then,

binding the Easterly right of way of Columbia Road, 194.39 feet on a curve to the left with radius 654.00 feet, chord North 12°55'53" West 193.68 feet,

North 71°10'42" East 53.87 feet,

South 00°11'19" East 172.00 feet,

South 13°30'05" West 35.17 feet to the point of beginning, containing 4974.60 square feet or 0.11420 acres.

Eller J Slawe M44 03, 2018