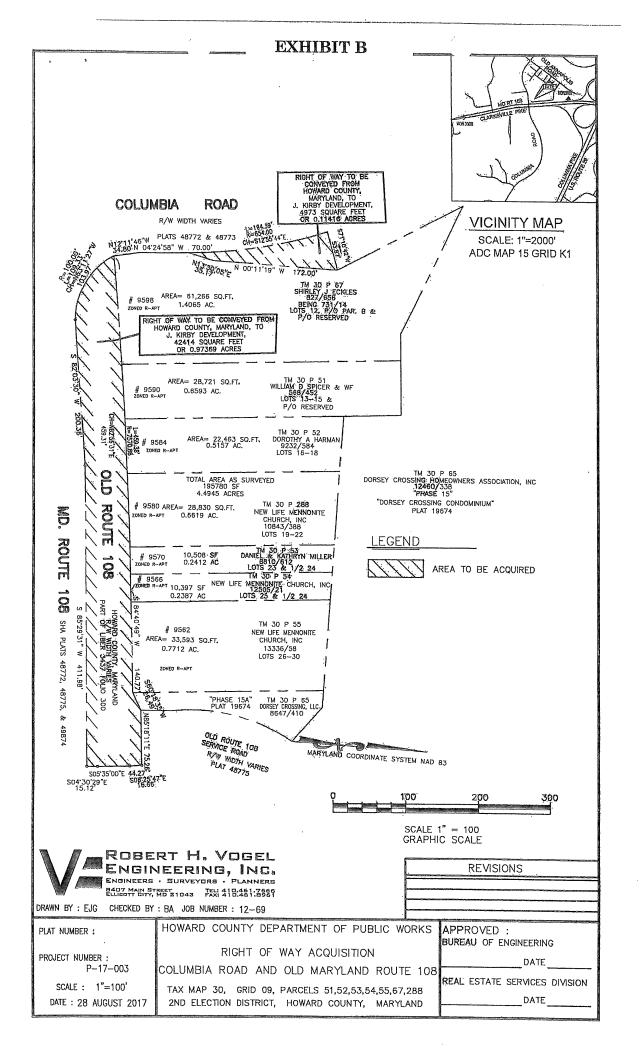

# EXHIBIT A

### DESCRIPTION OF THE LAND OF HOWARD COUNTY, MARYLAND, TO BE CONVEYED TO TRIANGLE ROUTE 108 ASSOCIATES, LLC:

### TAX MAP 30, GRID 09 ELLICOTT CITY, MARYLAND

#### Parcel 1:

Beginning at the intersection of the Easterly right of way line of Columbia Road, as recorded in plats 48772 and 48773, and the Northerly right of way line of Old Maryland Route 108, as recorded in plats 48772, 48775, and 49874,then;

- 1 binding the Northerly right of way of Old Maryland Route 108, 459.38 feet along a curve to the right with radius of 7570.86 feet, chord North 82°56'31" East 459.31 feet,
- 2 binding the Northerly right of way of Old Maryland Route 108, North 84°40'49" East 140.77 feet,
- 3 binding the Northerly right of way of Old Maryland Route 108, North 60°18'35" East 26.49 feet,
- 4 North 85°18'11" East 75.26 feet,
- 5 South 08°25'47" East 16.66 feet,
- 6 South 05°35'00" East 44.27 feet,
- 7 South 04°30'29". East 15.12 feet, to the Northerly right of way line of Maryland Route 108 (Clarksville Pike) as recorded in plat 48772, 48775, 49874,
- 8 binding the Southerly right of way line of Old Maryland Route 108 and the Northerly right of way line of Maryland Route 108 (Clarksville Pike), South 85°29'31" West 411.98 feet,
- 9 binding the Southerly right of way line of Old Maryland Route 108 and the Northerly right of way line of Maryland Route 108 (Clarksville Pike), South 82°03'30" West 200.36 feet,
- 10 binding the Southerly right of way line of Old Maryland Route 108 and the Northerly right of way line of Maryland Route 108 (Clarksville Pike), 109.33 feet along a curve to the right with radius of 100.00 feet, chord North 63°11'27" West 103.97 feet to the point of beginning, containing 42414 square feet or 0.97369 acres.

#### Parcel 2:

4

Beginning from a point North 07°04'01" West 104.62 feet distant from the intersection of the Northerly right of way of Old Maryland Route 108 and the Easterly right of way line of Columbia Road, then,

1 binding the Easterly right of way of Columbia Road, 194.39 feet on a curve to the left with radius 654.00 feet, chord North 12°55'44" West 193.68 feet,

2 North 71°10'42" East 53.87 feet,

3 South 00°11'19" East 172.00 feet,

South 13°30'05" West 35.17 feet to the point of beginning, containing 4974 square feet or 0.11419 acres.