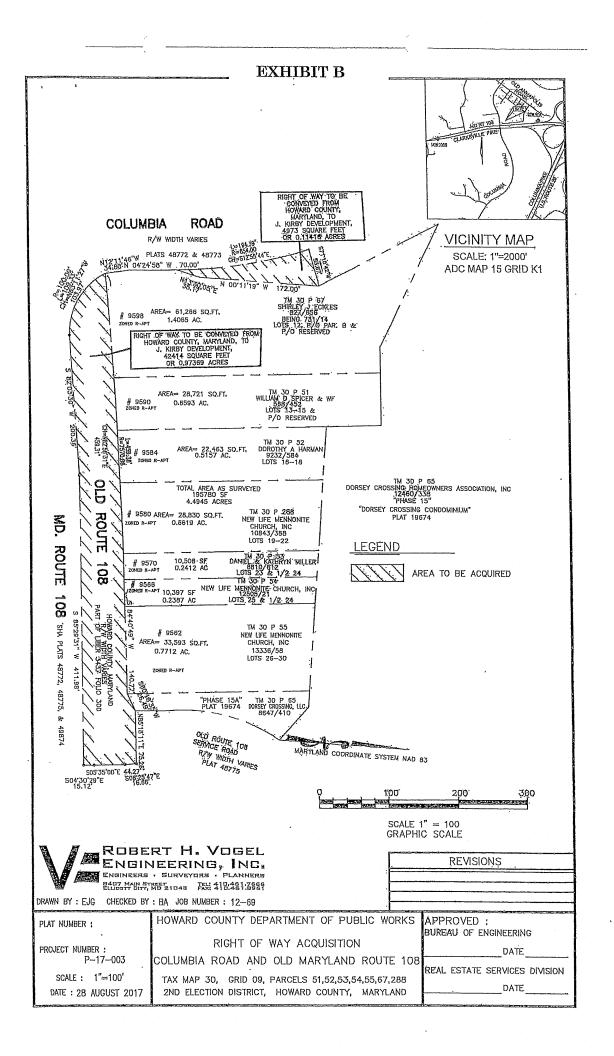

# EXHIBIT A

### DESCRIPTION OF THE LAND OF HOWARD COUNTY, MARYLAND, TO BE CONVEYED TO TRIANGLE ROUTE 108 ASSOCIATES, LLC:

### TAX MAP 30, GRID 09 ELLICOTT CITY, MARYLAND

#### Parcel 1:

Beginning at the intersection of the Easterly right of way line of Columbia Road, as recorded in plats 48772 and 48773, and the Northerly right of way line of Old Maryland Route 108, as recorded in plats 48772, 48775, and 49874,then;

- 1 binding the Northerly right of way of Old Maryland Route 108, 459.38 feet along a curve to the right with radius of 7570.86 feet, chord North 82°56'31" East 459.31 feet,
- 2 binding the Northerly right of way of Old Maryland Route 108, North 84°40'49" East 140.77 feet,
- 3 binding the Northerly right of way of Old Maryland Route 108, North 60°18'35" East 26.49 feet,
- 4 North 85°18'11" East 75.26 feet,
- 5 South 08°25'47" East 16.66 feet,
- 6 South 05°35'00" East 44.27 feet,
- 7 South 04°30'29". East 15.12 feet, to the Northerly right of way line of Maryland Route 108 (Clarksville Pike) as recorded in plat 48772, 48775, 49874,
- 8 binding the Southerly right of way line of Old Maryland Route 108 and the Northerly right of way line of Maryland Route 108 (Clarksville Pike), South 85°29'31" West 411.98 feet,
- 9 binding the Southerly right of way line of Old Maryland Route 108 and the Northerly right of way line of Maryland Route 108 (Clarksville Pike), South 82°03'30" West 200.36 feet,
- 10 binding the Southerly right of way line of Old Maryland Route 108 and the Northerly right of way line of Maryland Route 108 (Clarksville Pike), 109.33 feet along a curve to the right with radius of 100.00 feet, chord North 63°11'27" West 103.97 feet to the point of beginning, containing 42414 square feet or 0.97369 acres.

#### Parcel 2:

4

Beginning from a point North 07°04'01" West 104.62 feet distant from the intersection of the Northerly right of way of Old Maryland Route 108 and the Easterly right of way line of Columbia Road, then,

1 binding the Easterly right of way of Columbia Road, 194.39 feet on a curve to the left with radius 654.00 feet, chord North 12°55'44" West 193.68 feet,

2 North 71°10'42" East 53.87 feet,

3 South 00°11'19" East 172.00 feet,

South 13°30'05" West 35.17 feet to the point of beginning, containing 4974 square feet or 0.11419 acres.