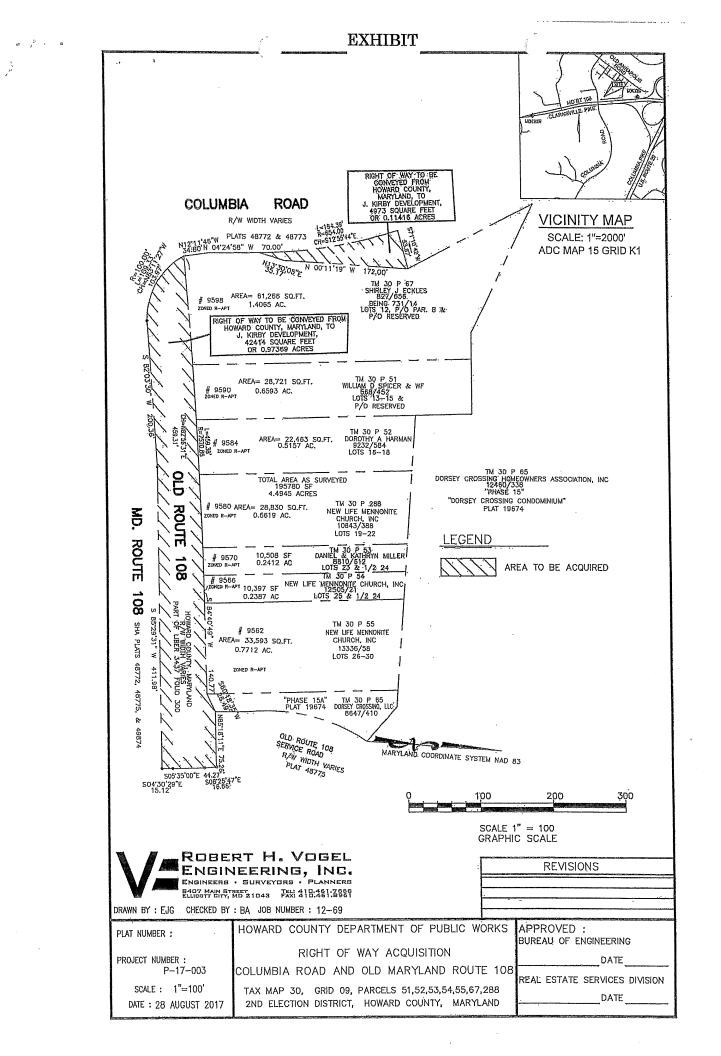

#### DESCRIPTION OF THE LAND OF HOWARD COUNTY, MARYLAND, TO BE CONVEYED TO TRIANGLE ROUTE 108 ASSOCIATES, LLC:

#### TAX MAP 30, GRID 09 ELLICOTT CITY, MARYLAND

#### Parcel 1:

Beginning at the intersection of the Easterly right of way line of Columbia Road, as recorded in plats 48772 and 48773, and the Northerly right of way line of Old Maryland Roue 108, as recorded in plats 48772, 48775, and 49874, then;

1 binding the Northerly right of way of Old Maryland Route 108, 459.38 feet along a curve to the right with radius of 7570.86 feet, chord North 82°56'31" East 459.31 feet,

- 2 binding the Northerly right of way of Old Maryland Route 108. North 84°40'49" East 140.77 feet,
- 3 binding the Northerly right of way of Old Maryland Route 108, North 60°18'35" East 26.49 feet,
- 4 North 85°18'11" East 75.26 feet,
- 5 South 08°25'47" East 16.66 feet,
- 6 South 05°35'00" East 44.27 feet,
- 7 South 04°30'29'. East 15.12 feet, to the Northerly right of way line of Maryland Route 108 (Clarksville Pike) as recorded in the 48772, 48775, 49874,
- 8 binding the Southerly right of var line of Old Maryland Route 108 and the Northerly right of way line of Maryland Route 108 (Clarksville Pike), South 85°29'31" West 411.98 feet,
- 9 binding the Southerly right of way line of Old Maryland Route 108 and the Northerly right of way line of theryland Route 108 (Clarksville Pike), South 82°03'30" West 200.36 feet,
- 10 binding the South ety right of way line of Old Maryland Route 108 and the Northerly right of way line of Maryland Route 108 (Clarksville Pike), 109.33 feet along a curve to the right with radius of 100.00 feet, chord North 63°11'27" West 103.97 feet to the point of beginning containing 42414 square feet or 0.97369 acres.

1

2

3

4

Beginning from a point North 07°04'01" West 104,62 feet distant from the intersection of the Northerly right of way of Old Maryland Route 108 and the Easterly right of way be of Columbia Road, then,

binding the Easterly right of way of Columbia Road, 194.39 feet on a crysto the left with radius 654.00 feet, chord North 12°55'44" West 193.68 feet,

North 71°10'42" East 53.87 feet,

South 00°11'19" East 172.00 feet,

South 13°30'05" West 35.17 feet to the point of beginning, containing 4974 square feet or 0.11419 acres.