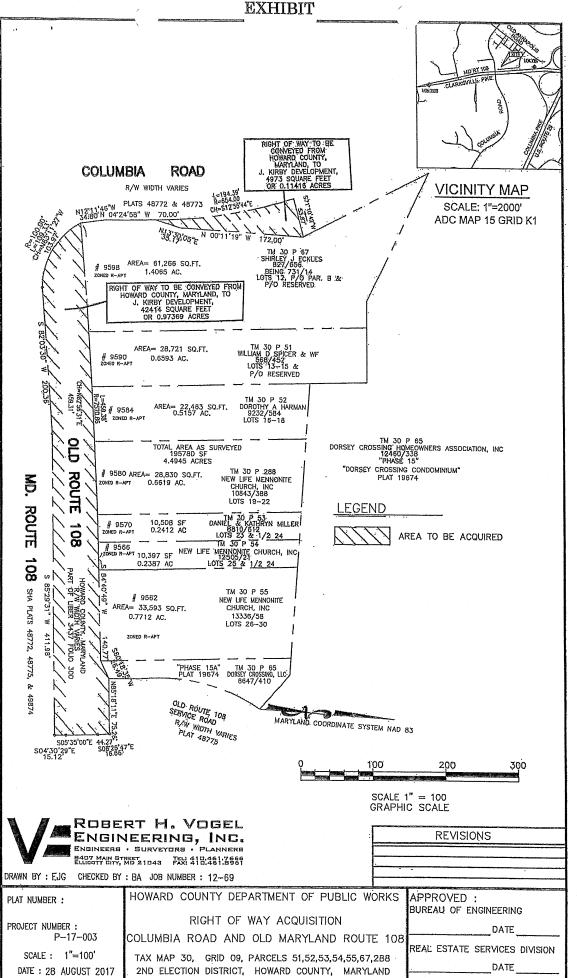

# DESCRIPTION OF OLD ROUTE 108 RIGHT OF WAY: TAX MAP 30, GRID 09 ELLICOTT CITY, MARYLAND

# Parcel 1:

• ,√ · · · `

Beginning at the intersection of the Easterly right of way line of Columbia Road, as recorded in plats 48772 and 48773, and the Northerly right of way line of Old Maryland Route 108, as recorded in plats 48772, 48775, and 49874,then;

- 1 binding the Northerly right of way of Old Maryland Route 108 45 to the right with radius of 7570.86 feet, chord North 8205
- 2 binding the Northerly right of way of O 140.77 feet,
- 3 binding the Northerly right of way of Old 26.49 feet,
- 4 North 85°18'11" East 75.26 feet,
- 5 South 08°25'47" East 16.66 feet,
- 6 South 05°35'00" East 44.27 feet,
- 7 South 04°30'29" East 15.12 feet, to the Northerly 108 (Clarksville Pike) as recorded in plat 48772, 48.

Julyland Route

CR14-2018 exh.b.ts

- 8 binding the Southerly right of way line of Old Maryland Route 108 and the Northerly right of way line of Maryland Route 108 (Clarksville Pike), South 85°29'31" West 411.98 feet,
- 9 binding the Southerly right of way line of Old Maryland Route 108 and the Northerly right of way line of Maryland Route 108 (Clarksville Pike), South 82°03'30" West 200.36 feet,
- 10 binding the Southerly right of way line of Old Maryland Route 108 and the Northerly right of way line of Maryland Route 108 (Clarksville Pike), 109.33 feet along a curve to the right with radius of 100.00 feet, chord North 63°11'27" West 103.97 feet to the point of beginning, containing 42375.66 square feet or 0.97281 acres.

Parcel 2:

A COLOR

Beginning from a point North 07°04'01" West 104.62 feet distant from the intersection of the Northerly right of way of Old Maryland Route 108 and the Easterly right of way line of Columbia Road, then,

- 1 binding the Easterly right of way of Columbia Road, 194.39 feet on a curve to the left with radius 654.00 feet, chord North 12°55'44" West 193.68 feet,
- 2 North 71°10'42" East 53.87 feet,
- 3 South 00°11'19" East 172.00 feet,
- 4 South 13°30'05" West 35.17 feet to the point of beginning, containing 4974.60 square feet or 0.11420 acres.