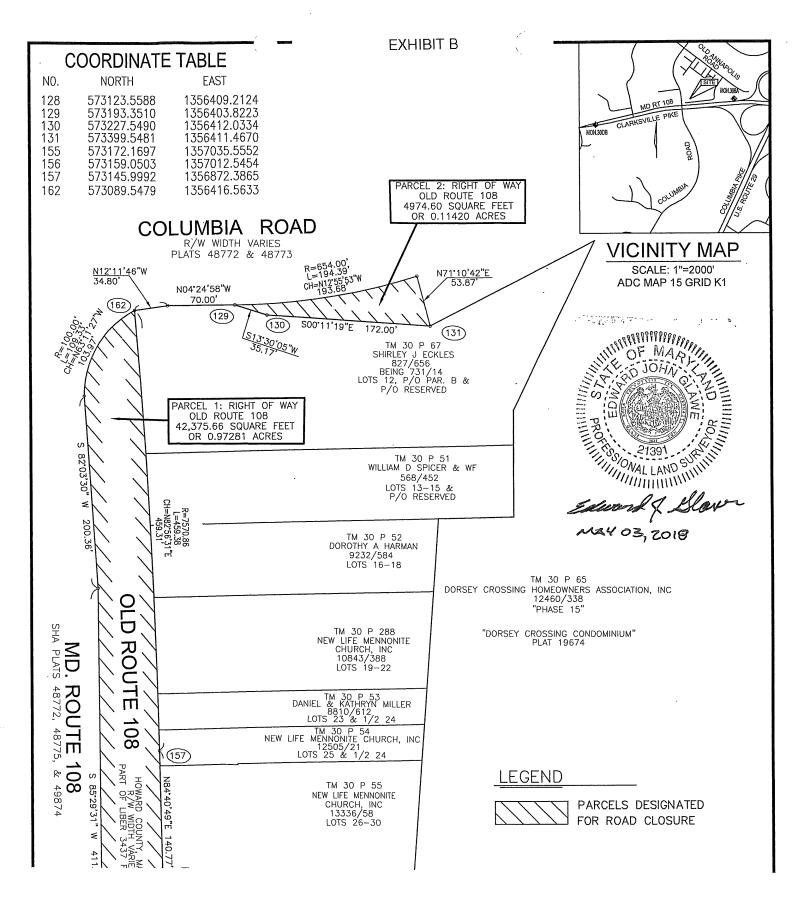

#### Parcel 1:

Beginning at the intersection of the Easterly right of way line of Columbia Road, as recorded in plats 48772 and 48773, and the Northerly right of way line of Old Maryland Roue 108, as recorded in plats 48772, 48775, and 49874, then;

1 binding the Northerly right of way of Old Maryland Route 108, 459.38 feet along a curve to the right with radius of 7570.86 feet, chord North 82°56'31" East 459.31 feet,

- 2 binding the Northerly right of way of Old Maryland Route 108. North 84°40'49" East 140.77 feet,
- 3 binding the Northerly right of way of Old Maryland Route 108, North 60°18'35" East 26.49 feet,
- 4 North 85°18'11" East 75.26 feet,
- 5 South 08°25'47" East 16.66 feet,
- 6 South 05°35'00" East 44.27 feet,
- 7 South 04°30'29'. East 15.12 feet, to the Northerly right of way line of Maryland Route 108 (Clarksville Pike) as recorded in the 48772, 48775, 49874,
- 8 binding the Southerly right of var line of Old Maryland Route 108 and the Northerly right of way line of Maryland Route 108 (Clarksville Pike), South 85°29'31" West 411.98 feet,
- 9 binding the Southerly right of way line of Old Maryland Route 108 and the Northerly right of way line of theryland Route 108 (Clarksville Pike), South 82°03'30" West 200.36 feet,
- 10 binding the South ety right of way line of Old Maryland Route 108 and the Northerly right of way line of Maryland Route 108 (Clarksville Pike), 109.33 feet along a curve to the right with radius of 100.00 feet, chord North 63°11'27" West 103.97 feet to the point of beginning containing 42414 square feet or 0.97369 acres.

1

2

3

4

Beginning from a point North 07°04'01" West 104,62 feet distant from the intersection of the Northerly right of way of Old Maryland Route 108 and the Easterly right of way be of Columbia Road, then,

binding the Easterly right of way of Columbia Road, 194.39 feet on a crysto the left with radius 654.00 feet, chord North 12°55'44" West 193.68 feet,

North 71°10'42" East 53.87 feet,

South 00°11'19" East 172.00 feet,

South 13°30'05" West 35.17 feet to the point of beginning, containing 4974 square feet or 0.11419 acres.

# DESCRIPTION OF OLD ROUTE 108 RIGHT OF WAY: TAX MAP 30, GRID 09 ELLICOTT CITY, MARYLAND

#### Parcel 1:

- 1 binding the Northerly right of way of Old Maryland Route 108, 459.38 feet along a curve to the right with radius of 7570.86 feet, chord North 82°56'31" East 459.31 feet,
- 2 binding the Northerly right of way of Old Maryland Route 108, North 84°40'49" East 140.77 feet,
- 3 binding the Northerly right of way of Old Maryland Route 108, North 60°18'35" East 26.49 feet,
- 4 North 85°18'11" East 75.26 feet,
- 5 South 08°25'47" East 16.66 feet,
- 6 South 05°35'00" East 44.27 feet,
- 7 South 04°30'29" East 15.12 feet, to the Northerly right of way line of Maryland Route 108 (Clarksville Pike) as recorded in plat 48772, 48775, 49874,
- 8 binding the Southerly right of way line of Old Maryland Route 108 and the Northerly right of way line of Maryland Route 108 (Clarksville Pike), South 85°29'31" West 411.98 feet,
- 9 binding the Southerly right of way line of Old Maryland Route 108 and the Northerly right of way line of Maryland Route 108 (Clarksville Pike), South 82°03'30" West 200.36 feet,
- 10 binding the Southerly right of way line of Old Maryland Route 108 and the Northerly right of way line of Maryland Route 108 (Clarksville Pike), 109.33 feet along a curve to the right with radius of 100.00 feet, chord North 63°11'27" West 103.97 feet to the point of beginning, containing 42375.66 square feet or 0.97281 acres.

1

2

3

4

Beginning from a point North 07°04'01" West 104.62 feet distant from the intersection of the Northerly right of way of Old Maryland Route 108 and the Easterly right of way line of Columbia Road, then,

binding the Easterly right of way of Columbia Road, 194.39 feet on a curve to the left with radius 654.00 feet, chord North 12°55'53" West 193.68 feet,

North 71°10'42" East 53.87 feet,

South 00°11'19" East 172.00 feet,

South 13°30'05" West 35.17 feet to the point of beginning, containing 4974.60 square feet or 0.11420 acres.

Eller J Slawe M44 03, 2018