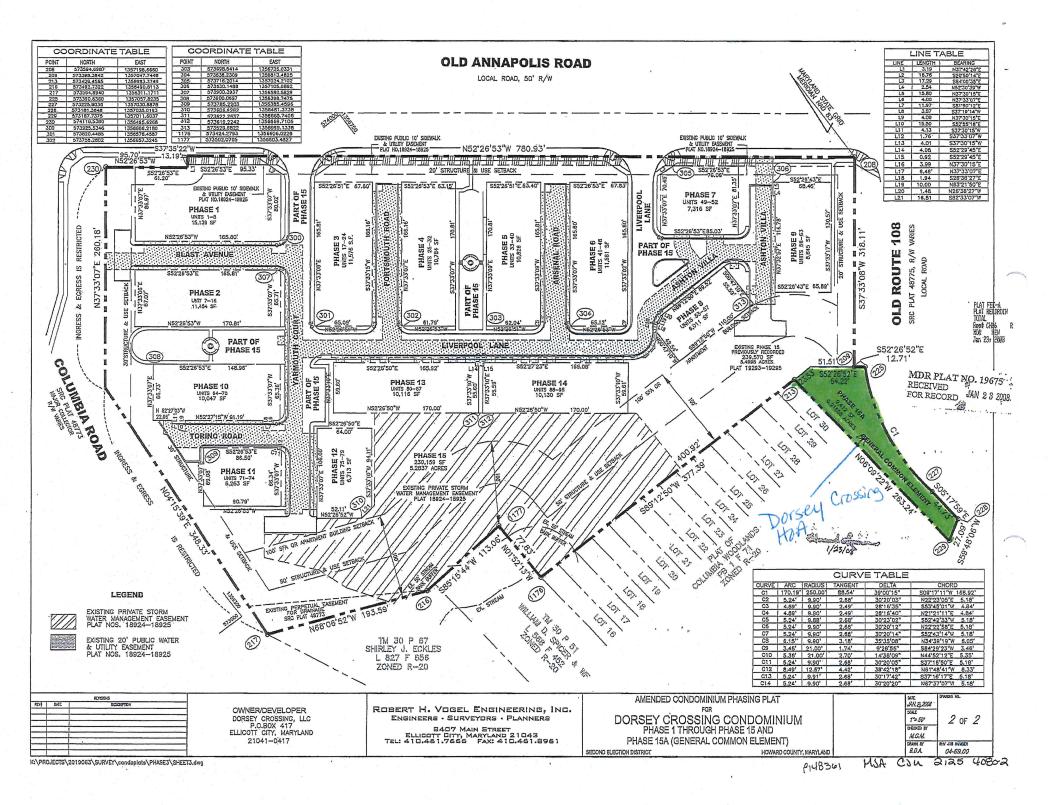

Dear Dorsey Crossing HOA, Inc:

The County's records show that you have property in the vicinity of a particular segment of Old Maryland Route 108. In accordance with the requirements of the County Code (Section 18.204), this letter is your notice that the County Council has received a petition to officially close that segment of road.