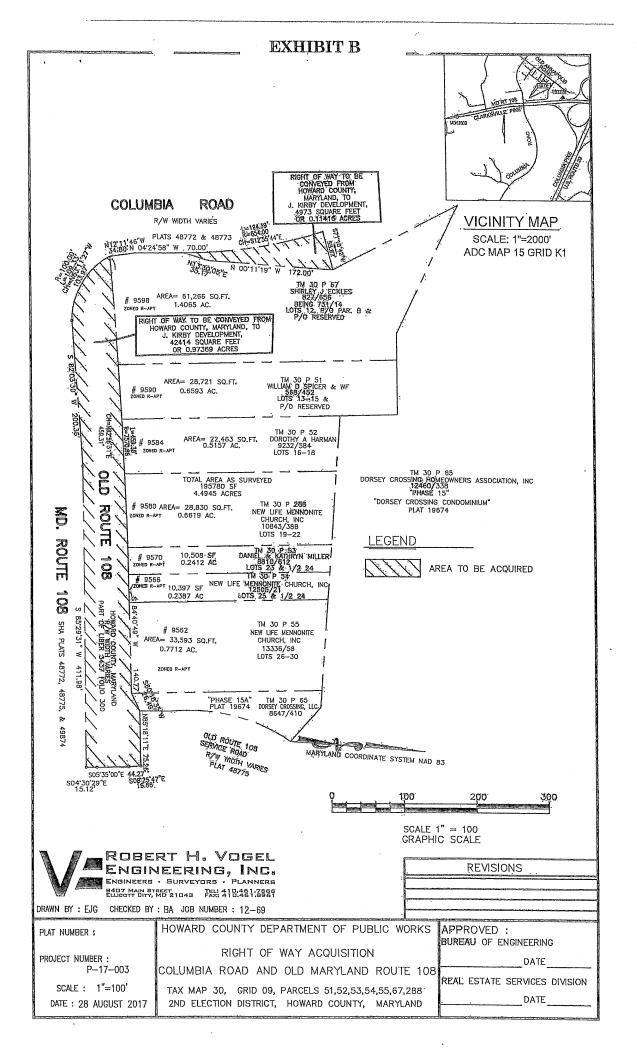

#### DESCRIPTION OF THE LAND OF HOWARD COUNTY, MARYLAND, TO BE CONVEYED TO TRIANGLE ROUTE 108 ASSOCIATES, LLC:

#### TAX MAP 30, GRID 09 ELLICOTT CITY, MARYLAND

#### Parcel 1:

Beginning at the intersection of the Easterly right of way line of Columbia Road, as recorded in plats 48772 and 48773, and the Northerly right of way line of Old Maryland Roue 108, as recorded in plats 48772, 48775, and 49874, then;

1 binding the Northerly right of way of Old Maryland Route 108, 459.38 feet along a curve to the right with radius of 7570.86 feet, chord North 82°56'31" East 459.31 feet,

- 2 binding the Northerly right of way of Old Maryland Route 108. North 84°40'49" East 140.77 feet,
- 3 binding the Northerly right of way of Old Maryland Route 108, North 60°18'35" East 26.49 feet,
- 4 North 85°18'11" East 75.26 feet,
- 5 South 08°25'47" East 16.66 feet,
- 6 South 05°35'00" East 44.27 feet,
- 7 South 04°30'29'. East 15.12 feet, to the Northerly right of way line of Maryland Route 108 (Clarksville Pike) as recorded in the 48772, 48775, 49874,
- 8 binding the Southerly right of var line of Old Maryland Route 108 and the Northerly right of way line of Maryland Route 108 (Clarksville Pike), South 85°29'31" West 411.98 feet,
- 9 binding the Southerly right of way line of Old Maryland Route 108 and the Northerly right of way line of theryland Route 108 (Clarksville Pike), South 82°03'30" West 200.36 feet,
- 10 binding the South ety right of way line of Old Maryland Route 108 and the Northerly right of way line of Maryland Route 108 (Clarksville Pike), 109.33 feet along a curve to the right with radius of 100.00 feet, chord North 63°11'27" West 103.97 feet to the point of beginning containing 42414 square feet or 0.97369 acres.

1

2

3

4

Beginning from a point North 07°04'01" West 104,62 feet distant from the intersection of the Northerly right of way of Old Maryland Route 108 and the Easterly right of way be of Columbia Road, then,

binding the Easterly right of way of Columbia Road, 194.39 feet on a crysto the left with radius 654.00 feet, chord North 12°55'44" West 193.68 feet,

North 71°10'42" East 53.87 feet,

South 00°11'19" East 172.00 feet,

South 13°30'05" West 35.17 feet to the point of beginning, containing 4974 square feet or 0.11419 acres.