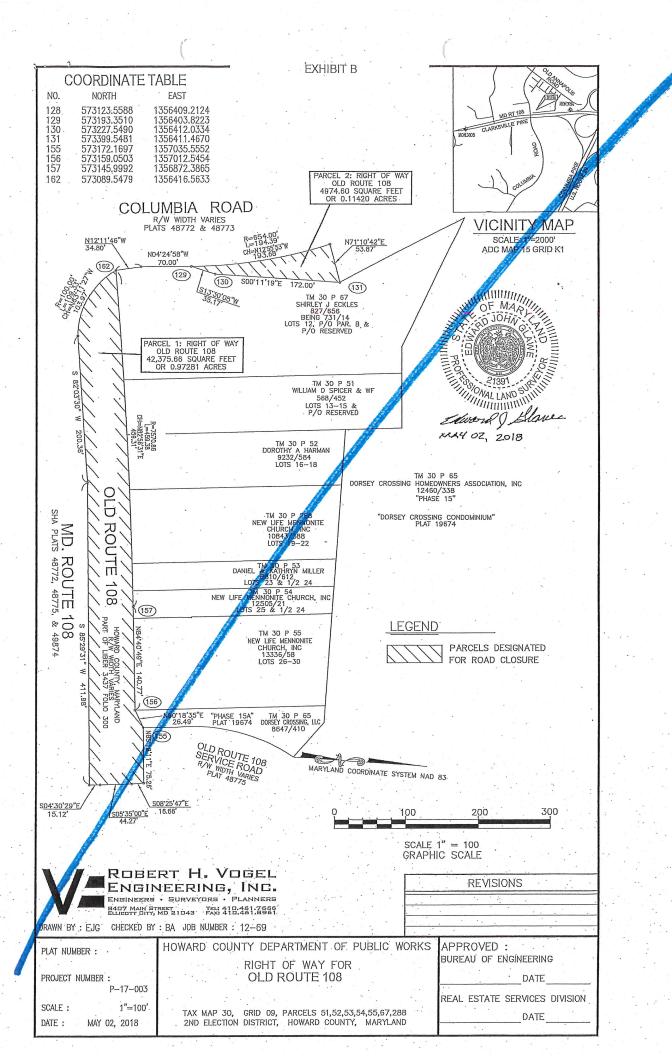

## DESCRIPTION OF OLD ROUTE 108 RIGHT OF WAY: TAX MAP 30, GRID 09 ELLICOTT CITY, MARYLAND

#### Parcel 1:

- 1 binding the Northerly right of way of Old Maryland Route 108, 459.38 feet along a curve to the right with radius of 7570.86 feet, chord North 82°56'31" East 459.31 feet,
- 2 binding the Northerly right of way of Old Maryland Route 108, North 84°40'49" East 140.77 feet,
- 3 binding the Northerly right of way of Old Maryland Route 108, North 60°18'35" East 26.49 feet,
- 4 North 85°18'11" East 75.26 feet,
- 5 South 08°25'47" East 16.66 feet,
- 6 South 05°35'00" East 44.27 feet,
- 7 South 04°30'29" East 15.12 feet, to the Northerly right of way line of Maryland Route 108 (Clarksville Pike) as recorded in plat 48772, 48775, 49874,
- 8 binding the Southerly right of way line of Old Maryland Route 108 and the Northerly right of way line of Maryland Route 108 (Clarksville Pike), South 85°29'31" West 411.98 feet,
- 9 binding the Southerly right of way line of Old Maryland Route 108 and the Northerly right of way line of Maryland Route 108 (Clarksville Pike), South 82°03'30" West 200.36 feet,
- 10 binding the Southerly right of way line of Old Maryland Route 108 and the Northerly right of way line of Maryland Route 108 (Clarksville Pike), 109.33 feet along a curve to the right with radius of 100.00 feet, chord North 63°11'27" West 103.97 feet to the point of beginning, containing 42375.66 square feet or 0.97281 acres.

1

2

3 ·

4

Beginning from a point North 07°04'01" West 104.62 feet distant from the intersection of the Northerly right of way of Old Maryland Route 108 and the Easterly right of way line of Columbia Road, then,

binding the Easterly right of way of Columbia Road, 194.39 feet on a curve to the left with radius 654.00 feet, chord North 12°55'53" West 193.68 feet,

North 71°10'42" East 53.87 feet,

South 00°11'19" East 172.00 feet,

South 13°30'05" West 35.17 feet to the point of beginning, containing 4974.60 square feet or 0.11420 acres.