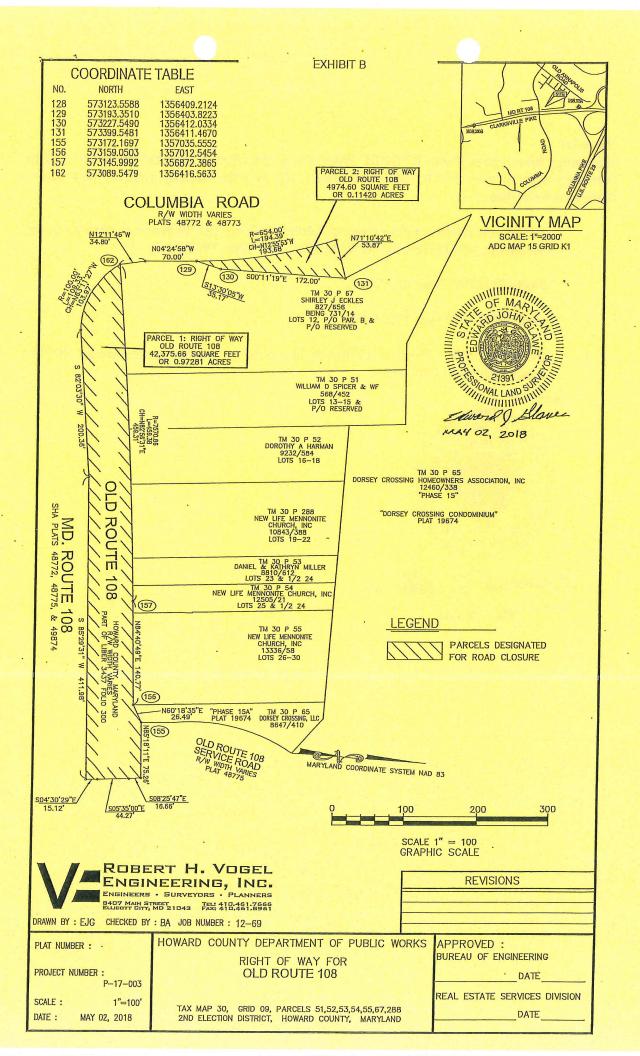

## DESCRIPTION OF OLD ROUTE 108 RIGHT OF WAY: TAX MAP 30, GRID 09 ELLICOTT CITY, MARYLAND

## Parcel 1:

- 1 binding the Northerly right of way of Old Maryland Route 108, 459.38 feet along a curve to the right with radius of 7570.86 feet, chord North 82°56'21' East 459.31 feet,
- 2 binding the Northerly right of way of Old Maryland Route 108, North 84°40'49" East 140.77 feet,
- 3 binding the Northerly right of way of Old Mary and Route 108, North 60°18'35" East 26.49 feet,
- 4 North 85°18'11" East 75.26 feet,
- 5 South 08°25'47" East 16.66 feet,
- 6 South 05°35'00" East 44.27 feet,
- 7 South 04°30'29" East 15.12 feet, to the Northerly right of way line of Maryland Route 108 (Clarksville Pike) as recorded in plat 48772, 48775, 49874,
- 8 binding the Southerly right of way line of Old Maryland Route 108 and the Northerly right of way line of Maryland Route 108 (Clarksville Pike), South 85°29'31" West 411.98 feet,
- 9 binding the Southerly right of way line of Old Maryland Route 108 and the Northerly right of way line of Maryland Route 108 (Clarksville Pike), South 82°03'30" West 200.36 feet,
- 10 binding the Southerly right of way line of Old Maryland Route 108 and the Northerly right of way line of Maryland Route 108 (Clarksville Pike), 109.33 feet along a curve to the right with radius of 100.00 feet, chord North 63°11'27" West 103.97 feet to the point of beginning, containing 42375.66 square feet or 0.97281 acres.

3

4

Beginning from a point North 07°04'01" West 104.62 feet distant from the intersection of the Northerly right of way of Old Maryland Route 108 and the Easterly right of way line of Columbia Road, then,

1 binding the Easterly right of way of Columbia Road, 194.39 feet on a curve to the left with radius 654.00 feet, chord North 12°55'44" West 193.68 feet,

- 2 North 71°10'42" East 53.87 feet,
  - South 00°11'19" East 172.00 feet,

South 13°30'05" West 35.17 feet to the point of beginning, containing 4974.60 square feet or 0.11420 acres.

## Parcel 1:

- 1 binding the Northerly right of way of Old Maryland Route 108, 459.38 feet along a curve to the right with radius of 7570.86 feet, chord North 82°56'31" East 459.31 feet,
- 2 binding the Northerly right of way of Old Maryland Route 108, North 84°40'49" East 140.77 feet,
- 3 binding the Northerly right of way of Old Maryland Route 108, North 60°18'35" East 26.49 feet,
- 4 North 85°18'11" East 75.26 feet,
- 5 South 08°25'47" East 16.66 feet,
- 6 South 05°35'00" East 44.27 feet,
- 7 South 04°30'29" East 15.12 feet, to the Northerly right of way line of Maryland Route 108 (Clarksville Pike) as recorded in plat 48772, 48775, 49874,
- 8 binding the Southerly right of way line of Old Maryland Route 108 and the Northerly right of way line of Maryland Route 108 (Clarksville Pike), South 85°29'31" West 411.98 feet,
- 9 binding the Southerly right of way line of Old Maryland Route 108 and the Northerly right of way line of Maryland Route 108 (Clarksville Pike), South 82°03'30" West 200.36 feet,
- 10 binding the Southerly right of way line of Old Maryland Route 108 and the Northerly right of way line of Maryland Route 108 (Clarksville Pike), 109.33 feet along a curve to the right with radius of 100.00 feet, chord North 63°11'27" West 103.97 feet to the point of beginning, containing 42375.66 square feet or 0.97281 acres.

1

2

3

4

Beginning from a point North 07°04'01" West 104.62 feet distant from the intersection of the Northerly right of way of Old Maryland Route 108 and the Easterly right of way line of Columbia Road, then,

binding the Easterly right of way of Columbia Road, 194.39 feet on a curve to the left with radius 654.00 feet, chord North 12°55'53" West 193.68 feet,

North 71°10'42" East 53.87 feet,

South 00°11'19" East 172.00 feet,

South 13°30'05" West 35.17 feet to the point of beginning, containing 4974.60 square feet or 0.11420 acres.

Eller J Slawe MA4 03, 2018