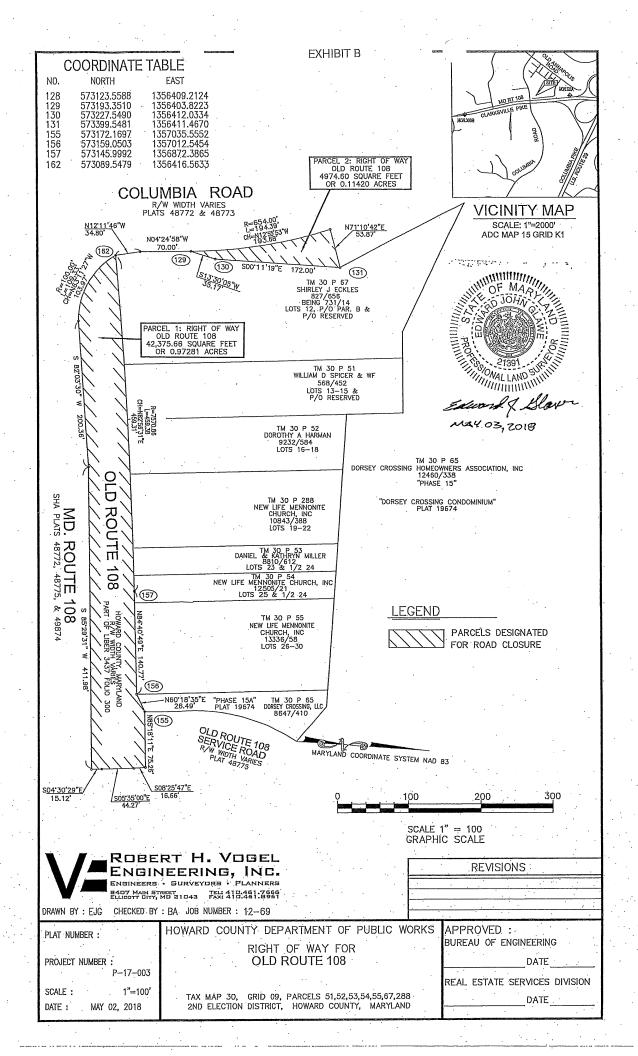

# DESCRIPTION OF OLD ROUTE 108 RIGHT OF WAY: TAX MAP 30, GRID 09 ELLICOTT CITY, MARYLAND

# Parcel 1:

• ,√ · · · `

Beginning at the intersection of the Easterly right of way line of Columbia Road, as recorded in plats 48772 and 48773, and the Northerly right of way line of Old Maryland Route 108, as recorded in plats 48772, 48775, and 49874,then;

- 1 binding the Northerly right of way of Old Maryland Route 108 45 to the right with radius of 7570.86 feet, chord North 8205
- 2 binding the Northerly right of way of O 140.77 feet,
- 3 binding the Northerly right of way of Old 26.49 feet,
- 4 North 85°18'11" East 75.26 feet,
- 5 South 08°25'47" East 16.66 feet,
- 6 South 05°35'00" East 44.27 feet,
- 7 South 04°30'29" East 15.12 feet, to the Northerly 108 (Clarksville Pike) as recorded in plat 48772, 48.

Julyland Route

CR14-2018 exh.b.ts

- 8 binding the Southerly right of way line of Old Maryland Route 108 and the Northerly right of way line of Maryland Route 108 (Clarksville Pike), South 85°29'31" West 411.98 feet,
- 9 binding the Southerly right of way line of Old Maryland Route 108 and the Northerly right of way line of Maryland Route 108 (Clarksville Pike), South 82°03'30" West 200.36 feet,
- 10 binding the Southerly right of way line of Old Maryland Route 108 and the Northerly right of way line of Maryland Route 108 (Clarksville Pike), 109.33 feet along a curve to the right with radius of 100.00 feet, chord North 63°11'27" West 103.97 feet to the point of beginning, containing 42375.66 square feet or 0.97281 acres.

Parcel 2:

A COLOR

Beginning from a point North 07°04'01" West 104.62 feet distant from the intersection of the Northerly right of way of Old Maryland Route 108 and the Easterly right of way line of Columbia Road, then,

- 1 binding the Easterly right of way of Columbia Road, 194.39 feet on a curve to the left with radius 654.00 feet, chord North 12°55'44" West 193.68 feet,
- 2 North 71°10'42" East 53.87 feet,
- 3 South 00°11'19" East 172.00 feet,
- 4 South 13°30'05" West 35.17 feet to the point of beginning, containing 4974.60 square feet or 0.11420 acres.