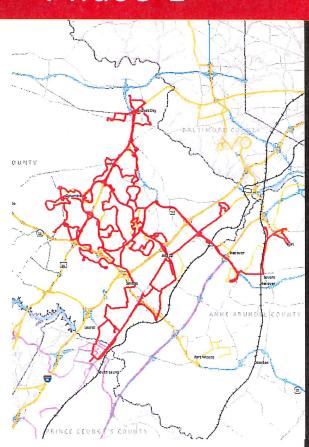

between major shopping centers.
- Route 403 Serves southern portion of existing Route 405. Shorter route in central Columbia.
- Route 404 Serves northern portion Route 411 New route of existing route; shorter more efficient route.
- Route 405 Serves norther portion of existing route; more direct alignment.
- Route 406 Shorter, more direct alignment.
- Route 407 Increase frequency between Columbia Mall and Owen Brown.

- Route 408 Shorter, more direct alignment.
- Route 409 Split into 409A & 409B; 1/2 hour on 75% of route.
- Route 410 New route serving portions of existing Route 406.
- serving portions of existing Route 404.
- Route 501 No longer serve BWI; BWI served by 505 or shuttle.
- Route 503 No Change.
- Route 505 New route serving portions of existing 406 and 501. Express to BWI.





# Howard County Phase 2

- Route 410 Extension to Elkridge via Long Reach; Expansion Route
- Route 412 Columbia Mall to River Hill via HCPS Headquarters; Expansion route.
- Route 413 Columbia Mall to Turf Valley;
   Expansion route.
- Route 414 Columbia Mall to Towne Center Laurel via Maple Lawn; Expansion route.
- Ellicott City to Catonsville; Expansion route with MTA and Baltimore County support.





#### Fleet Replacements:

- Continue to bring fleet to state of good repair; eliminate over age vehicles, and provide for adequate spares to provide reliable service
- Howard County portion of RTA fleet fixed-route fleet is 36 vehicles, 12 of which were eligible for retirement in FY2017; 11 in FY2018; 5 in FY2019; 3 in FY2020; and 2 in FY2023.
- 13 new buses are currently on order (incl