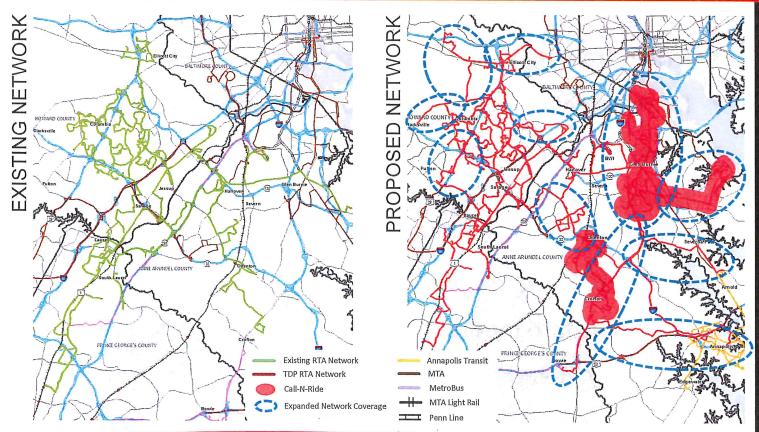

ehicles:
  - FY2018: 5 Medium-Duty Transit Buses
  - FY2019: 4 Medium-Duty Transit Buses
  - FY2020: 2 Medium-Duty Transit Buses
- Implementation of Phases 1 and 2 and elimination of over aged vehicles by FY2023 would require 17 buses in addition to the 13 currently on order.
- Total capital cost for expansion:\$6,260,626



- No specific proposal for immediate implementation.
- Ideas suggested include focus mobility services on where needs are greatest; encourage paratransit riders to use fixed routes; ensure long-term program financial stability.
- Examples of ideas increase use of taxicab services; free fares for seniors/disabled on fixed routes; raise senior age from 60 to 65.
- Recommends discussion with affected communities beginning in Spring/Summer of 2018.



### **RTA Network**





- Driver training and customer service.
- Real time bus tracking on mobile devices RouteShout.
- Downtown Columbia Transit Center.
- Marketing and branding to improve/increase name recognition.
- Consolidated fare structure.
- Electronic fare media.
- Bus stop/shelter improvements.



## Future Transit Development

- Plan Howard 2030 Rapid Transit Corridors.
- Focus on Route 29 corridor; coordination with Montgomery Co.





 Downtown Columbia Shuttle



## Future Transit Development

Downtown Columbia to Gateway Transit Corridor





## Future Transit Development

Anne Arundel County Preferred
 Transit Network (from the Anne
 Arundel County Corridor Growth
 Management Plan)





 Arundel Mills-BWI High Frequency Shuttle

#### Attachment 3

Multimodal Transportation Board Resolution