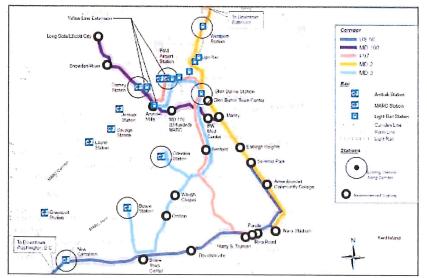

- Recommends discussion with affected communities beginning in Spring/Summer of 2018.



### **RTA Network**





- Driver training and customer service.
- Real time bus tracking on mobile devices RouteShout.
- Downtown Columbia Transit Center.
- Marketing and branding to improve/increase name recognition.
- Consolidated fare structure.
- Electronic fare media.
- Bus stop/shelter improvements.



## Future Transit Development

- Plan Howard 2030 Rapid Transit Corridors.
- Focus on Route 29 corridor; coordination with Montgomery Co.





 Downtown Columbia Shuttle



## Future Transit Development

Downtown Columbia to Gateway Transit Corridor





## Future Transit Development

Anne Arundel County Preferred
 Transit Network (from the Anne
 Arundel County Corridor Growth
 Management Plan)





 Arundel Mills-BWI High Frequency Shuttle

#### Attachment 3

Multimodal Transportation Board Resolution



### HOWARD COUNTY MULTIMODAL TRANSPORTATION BOARD 3430 Court House Drive ■ Ellicott City, Maryland 21043 ■ 410-313-2350

Ron Hartman, Chair Jason Quan, Vice Chair www.howardcountymd.gov FAX 410-313-3467 TDD 410-313-2323

#### **Resolution Regarding**

#### Central Maryland Transit Development Plan, December 5, 2017

At the December 5, 2017 Multimodal Transportation Board (MTB) meeting, the Board adopted the following resolution.

The Multimodal Transportation Board (MTB) has reviewed the 2017 Central Maryland Transit Development Plan (TDP) and recommends the Howard County Office of Transportation advance the TDP to the County Council for its endorsement and to the County Executiv