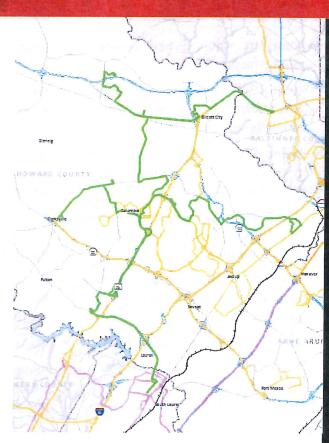

nd Owen Brown.

- Route 408 Shorter, more direct alignment.
- Route 409 Split into 409A & 409B; 1/2 hour on 75% of route.
- Route 410 New route serving portions of existing Route 406.
- serving portions of existing Route 404.
- Route 501 No longer serve BWI; BWI served by 505 or shuttle.
- Route 503 No Change.
- Route 505 New route serving portions of existing 406 and 501. Express to BWI.





# Howard County Phase 2

- Route 410 Extension to Elkridge via Long Reach; Expansion Route
- Route 412 Columbia Mall to River Hill via HCPS Headquarters; Expansion route.
- Route 413 Columbia Mall to Turf Valley;
   Expansion route.
- Route 414 Columbia Mall to Towne Center Laurel via Maple Lawn; Expansion route.
- Ellicott City to Catonsville; Expansion route with MTA and Baltimore County support.





#### Fleet Replacements:

- Continue to bring fleet to state of good repair; eliminate over age vehicles, and provide for adequate spares to provide reliable service
- Howard County portion of RTA fleet fixed-route fleet is 36 vehicles, 12 of which were eligible for retirement in FY2017; 11 in FY2018; 5 in FY2019; 3 in FY2020; and 2 in FY2023.
- 13 new buses are currently on order (including 3 buses for implementation of Phase 1)
- Fleet Replacement Cost: \$5,896,711 (excludes amount funded in FY2017 and FY2018)

#### Howard County share of new fare collection system:

 Modern registering fareboxes to improve revenue control and data collection, allow for regional transfers (MTA and WMATA)



# Howard County Capital Requirements

- Expansion Vehicles:
  - FY2018: 5 Medium-Duty Transit