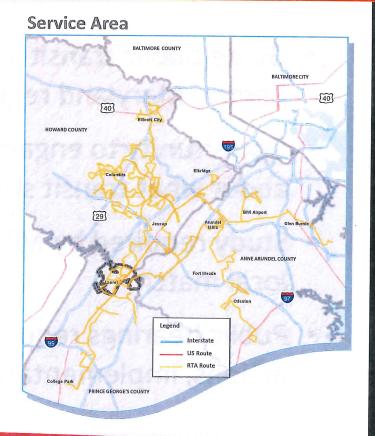

)                                          |

#### Attachment 2

Executive Summary



## Central Maryland Transit Development Plan

Planning the Future of Transit in Our Region

**Executive Summary, January 2018** 

















Regional Transportation





## TDP Purpose

- Guide public transit service improvements in Central Maryland region over next 5 years.
- Opportunity to engage public & stakeholders about what transit should look like.
- Study required by MTA, funded by MTA with local match.
- Public hearings required before implementation actions, implementation depends on funding.



### Partners

- Anne Arundel County
- Howard County
- Northern Prince George's County
- City of Laurel
- Regional Transportation Agency of Central Maryland (RTA)
- Maryland Transit Administration





### RTA Service

- 15 bus routes (8 Howard Transit, 7 Connect-A-Ride in Anne Arundel County and Prince George's County)
- RTA ADA complementary demand-response service within
   3/4 mile of all fixed-routes (including Anne Arundel County)
- Operates Monday-Sunday
- Fares
  - Regular one-way \$2.00, Reduced one-way \$1.00, Transfer \$1.00
  - > \$4.00 ADA trips for non-Howard County residents
- Key destinations include Arundel Mills, BWI Airport, Columbia Mall, Towne Centre at Laurel, College Park Metro Station & Odenton MARC Station



## Plan Overview

- Demographics and Land Use
- Public and Stakeholder Input
  - Fixed-Route Rider Survey
  - Paratransit Rider Survey
  - Community Survey
  - Public meetings and Stakeholder input
- Review of Existing Services
- Service Alternatives

-