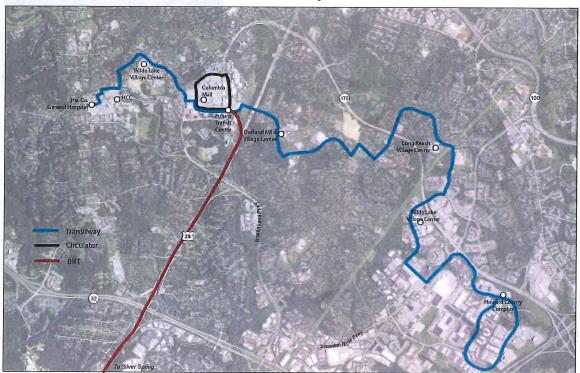

al stability.
- Examples of ideas increase use of taxicab services; free fares for seniors/disabled on fixed routes; raise senior age from 60 to 65.
- Recommends discussion with affected communities beginning in Spring/Summer of 2018.



### **RTA Network**





- Driver training and customer service.
- Real time bus tracking on mobile devices RouteShout.
- Downtown Columbia Transit Center.
- Marketing and branding to improve/increase name recognition.
- Consolidated fare structure.
- Electronic fare media.
- Bus stop/shelter improvements.



## Future Transit Development

- Plan Howard 2030 Rapid Transit Corridors.
- Focus on Route 29 corridor; coordination with Montgomery Co.





 Downtown Columbia Shuttle



## Future Transit Development

Downtown Columbia to Gateway Transit Corridor





## Future Transit Development

Anne Arundel County Preferred
 Transit Network (from the Anne
 Arundel County Corridor Growth
 Management Plan)





 Arundel Mills-BWI High Frequency Shuttle

#### Attachment 3

Multimodal Transportation Board Resolution



### HOWARD COUNTY MULTIMODAL TRANSPORTATION BOARD 3430 Court House Drive ■ Ellicott City, Maryland 21043 ■ 410-313-2350

Ron Hartman, Chair Jason Quan, Vice Chair www.howardcountymd.gov FAX 410-313-3467 TDD 410-313-2323

#### **Resolution Regarding**

#### Central Maryland Transit Development Plan, December 5, 2017

At the December 5, 2017 Multimodal Transportation Board (MTB) meeting, the Board adopted the following resolution.

The Multimodal Transportation Board (MTB) has reviewed the 2017 Central Maryland Transit Development Plan