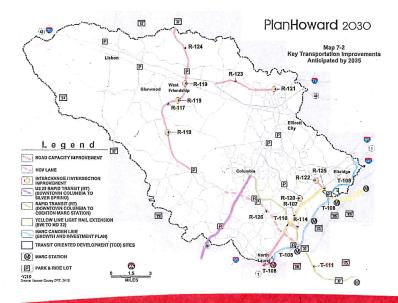

on where needs are greatest; encourage paratransit riders to use fixed routes; ensure long-term program financial stability.
- Examples of ideas increase use of taxicab services; free fares for seniors/disabled on fixed routes; raise senior age from 60 to 65.
- Recommends discussion with affected communities beginning in Spring/Summer of 2018.



### **RTA Network**





- Driver training and customer service.
- Real time bus tracking on mobile devices RouteShout.
- Downtown Columbia Transit Center.
- Marketing and branding to improve/increase name recognition.
- Consolidated fare structure.
- Electronic fare media.
- Bus stop/shelter improvements.



## Future Transit Development

- Plan Howard 2030 Rapid Transit Corridors.
- Focus on Route 29 corridor; coordination with Montgomery Co.





 Downtown Columbia Shuttle



## Future Transit Development

Downtown Columbia to Gateway Transit Corridor





## Future Transit Development

Anne Arundel County Preferred
 Transit Network (from the Anne
 Arundel County Corridor Growth
 Management Plan)





 Arundel Mills-BWI High Frequency Shuttle

#### Attachment 3

Multimodal Transportation Board Resolution



### HOWARD COUNTY MULTIMODAL TRANSPORTATION BOARD 3430 Court House Drive ■ Ellicott City, Maryland 21043 ■ 410-313-2350

Ron Hartman, Chair Jason Quan, Vice Chair www.howardcountymd.gov FAX 410-313-3467 TDD 410-313-2323

#### **Resolution Regarding**

#### Central Maryland Transit Development Plan, December 5, 2017

At the December 5, 2017 Multimodal Transportation Board (MTB) meeting, the Board adopted the following resolut