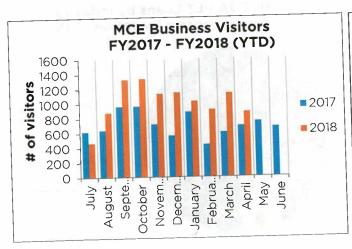

| 76                  | 103               |
| # Real Estate                       | 39                  | 58                |
| # International                     | 26                  | 51                |
| # Finance                           | 25                  | 61                |
| # Permits/DPZ                       | 20                  | 24                |
| # Business & Research<br>Assistance | 14                  | 24                |

# The Waryland Center for Entrepreneurship

The Maryland Center for Entrepreneurship (MCE) currently has 19 resident companies and 26 affiliate member companies and is currently 70% leased. Seven companies have graduated from the MCE in FY18 YTD and 10,000 people have visited this year, up from 8,500 visitors in FY17.





# HOWARD COUNTY COUNCIL FY19 BUDGET HEARING 14 May 2018

### Small Business Development Center

 Small Business Development Center (SBDC) and Service Corps of Retired Executives (SCORE) provide counseling to small businesses. In FY17 SBDC and SCORE counseled over 550 businesses.





## HCEDA Video lottery Terminal

 The HCEDA Video Lottery Terminal (VLT) small business finance program has approved 49 loans for an aggregate approved award total of \$7.5M.

### Economic Indicators

- Unemployment 3.5% as of March 2018, the lowest in the State
- Office vacancy rate of 8.1% (2018: Q1) a slight increase since last year given new supply
- Industrial vacancy rate of 5.8% (2018: Q1) down from 6.7% in 2017: Q1
- Total number of jobs as of 2017: Q3 171,066 in 9,976 firms, jobs up 1.1% from last