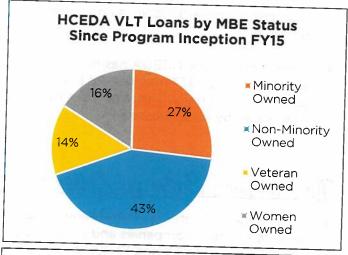

OWARD COUNTY COUNCIL FY19 BUDGET HEARING 14 May 2018

### Small Business Development Center

 Small Business Development Center (SBDC) and Service Corps of Retired Executives (SCORE) provide counseling to small businesses. In FY17 SBDC and SCORE counseled over 550 businesses.





## HCEDA Video lottery Terminal

 The HCEDA Video Lottery Terminal (VLT) small business finance program has approved 49 loans for an aggregate approved award total of \$7.5M.

### Economic Indicators

- Unemployment 3.5% as of March 2018, the lowest in the State
- Office vacancy rate of 8.1% (2018: Q1) a slight increase since last year given new supply
- Industrial vacancy rate of 5.8% (2018: Q1) down from 6.7% in 2017: Q1
- Total number of jobs as of 2017: Q3 171,066 in 9,976 firms, jobs up 1.1% from last year







# Welcome to Howard County, MD!

#### Our Residents...

- Maryland's Fastest Growing County: Howard County's population grew by 10% since 2010, adding 30,104 new residents. The County is home to 317,233 residents according to 2016 U.S. Census Bureau data.
- A Destination for In-State, Domestic and International Migrants: Since 2010, the County has gained 18,470 new residents as a result of net in-migration, the second highest number of net in-migrants in the State of Maryland.
- Maryland's Most Affluent Jurisdiction: Ranked second nationally in terms of its median household income at \$120,941, almost twice the national average.
- High Level of Educational Attainment: Ranked 2<sup>nd</sup> in the nation, 62% percent of the Howard County population 25 and older have a bachelor's degre