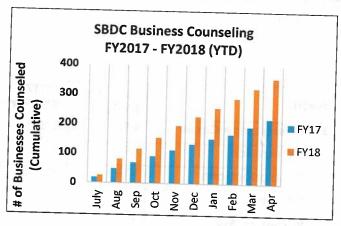

| 61                |
| # Permits/DPZ                       | 20                  | 24                |
| # Business & Research<br>Assistance | 14                  | 24                |

# The Waryland Center for Entrepreneurship

The Maryland Center for Entrepreneurship (MCE) currently has 19 resident companies and 26 affiliate member companies and is currently 70% leased. Seven companies have graduated from the MCE in FY18 YTD and 10,000 people have visited this year, up from 8,500 visitors in FY17.





# HOWARD COUNTY COUNCIL FY19 BUDGET HEARING 14 May 2018

### Small Business Development Center

 Small Business Development Center (SBDC) and Service Corps of Retired Executives (SCORE) provide counseling to small businesses. In FY17 SBDC and SCORE counseled over 550 businesses.





## HCEDA Video lottery Terminal

 The HCEDA Video Lottery Terminal (VLT) small business finance program has approved 49 loans for an aggregate approved award total of \$7.5M.

### Economic Indicators

- Unemployment 3.5% as of March 2018, the lowest in the State
- Office vacancy rate of 8.1% (2018: Q1) a slight increase since last year given new supply
- Industrial vacancy rate of 5.8% (2018: Q1) down from 6.7% in 2017: Q1
- Total number of jobs as of 2017: Q3 171,066 in 9,976 firms, jobs up 1.1% from last year







# Welcome to Howard County, MD!

#### Our Residents...

- Maryland's Fastest Growing County: Howard County's population grew by 10% since 2010, adding 30,104 new residents. The County is home to 317,233 residents according to 2016 U.S. Census Bureau data.
- A Destination