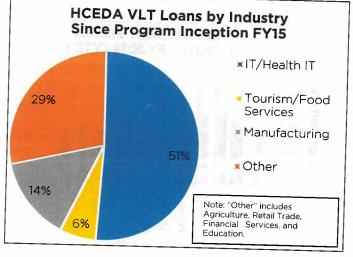

ARD COUNTY COUNCIL FY19 BUDGET HEARING 14 May 2018

### Small Business Development Center

 Small Business Development Center (SBDC) and Service Corps of Retired Executives (SCORE) provide counseling to small businesses. In FY17 SBDC and SCORE counseled over 550 businesses.





## HCEDA Video lottery Terminal

 The HCEDA Video Lottery Terminal (VLT) small business finance program has approved 49 loans for an aggregate approved award total of \$7.5M.

### Economic Indicators

- Unemployment 3.5% as of March 2018, the lowest in the State
- Office vacancy rate of 8.1% (2018: Q1) a slight increase since last year given new supply
- Industrial vacancy rate of 5.8% (2018: Q1) down from 6.7% in 2017: Q1
- Total number of jobs as of 2017: Q3 171,066 in 9,976 firms, jobs up 1.1% from last year







# Welcome to Howard County, MD!

#### Our Residents...

- Maryland's Fastest Growing County: Howard County's population grew by 10% since 2010, adding 30,104 new residents. The County is home to 317,233 residents according to 2016 U.S. Census Bureau data.
- A Destination for In-State, Domestic and International Migrants: Since 2010, the County has gained 18,470 new residents as a result of net in-migration, the second highest number of net in-migrants in the State of Maryland.
- Maryland's Most Affluent Jurisdiction: Ranked second nationally in terms of its median household income at \$120,941, almost twice the national average.
- High Level of Educational Attainment: Ranked 2<sup>nd</sup> in the nation, 62% percent of the Howard County population 25 and older have a bachelor's degree