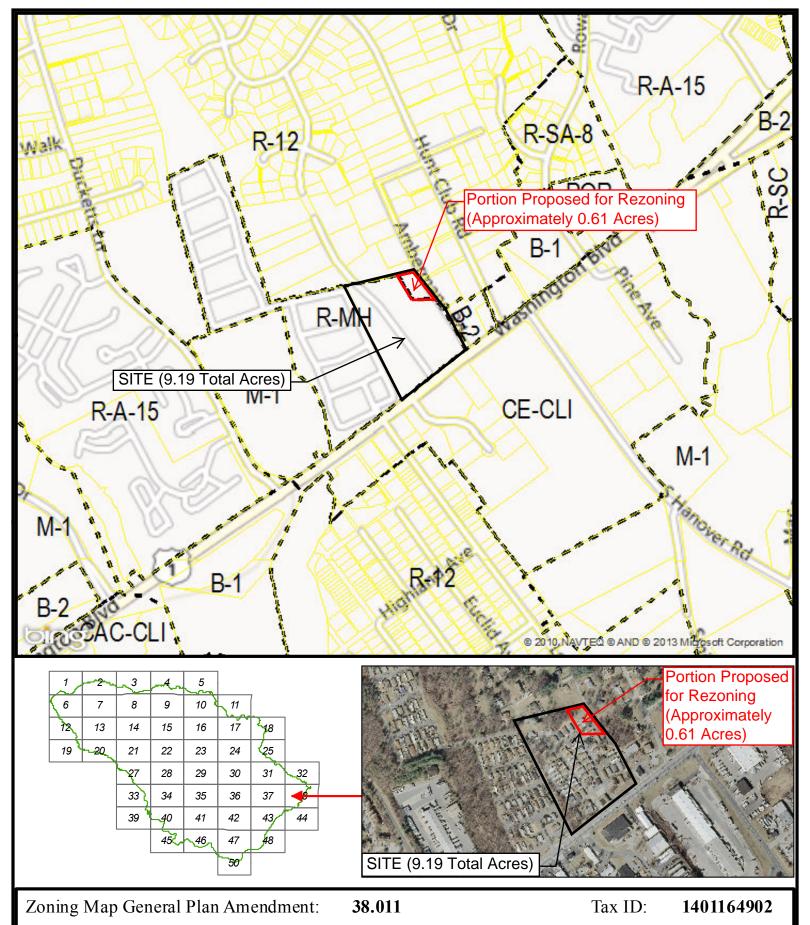

2

Current Zoning: R-12 Tax Map: 38 Grid: 13 Parcel: 667 Lot: N/A

Proposed Zoning: R-MH

Address: 6620 WASHINGTON BLVD Council District: 1