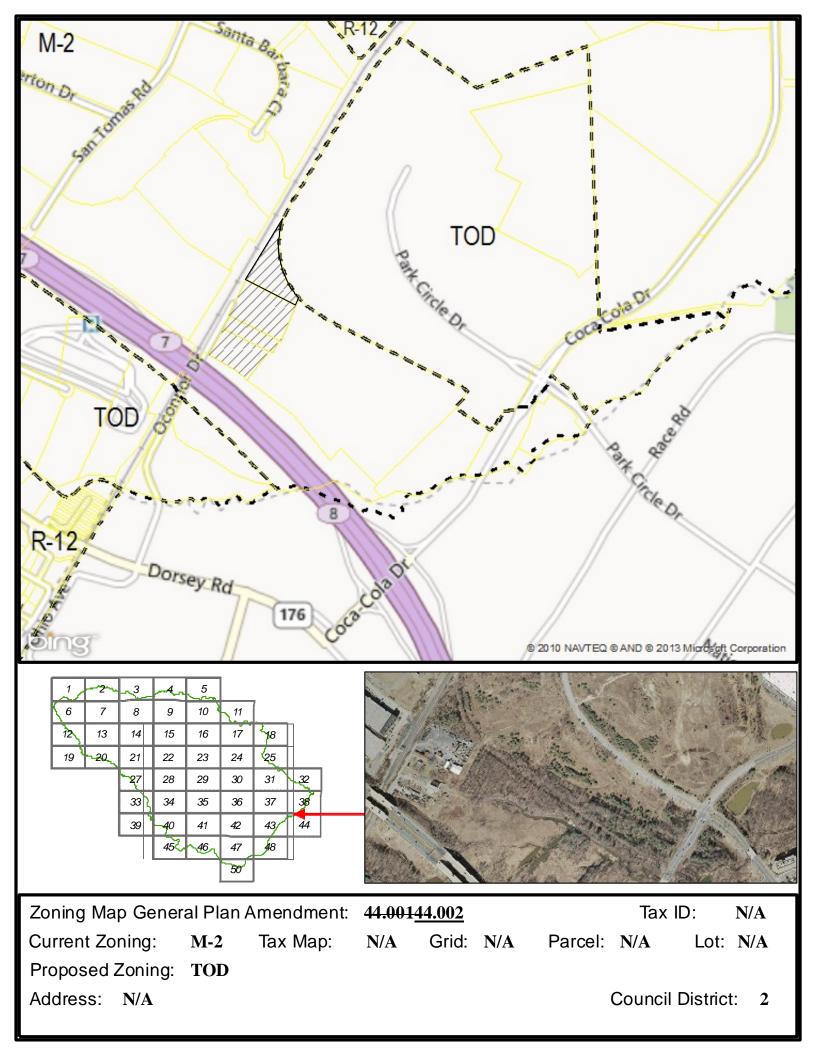

## Amendment No. 36

(This amendment makes a technical correction to substitute the correct map 44.001. The incorrect version was erroneously included through a printing error.)

- 1 In the Comprehensive Zoning Plan as attached to the Bill as introduced;
- 2
- 3 In the Section entitled "Map Amendments", in the tab entitled "Supported by DPZ", remove map
- 4 44.001 and substitute new map 44.001 as attached to this amendment.
- 5 In that same Section, in the newly substitute map, change the Map Amendment # to 44.002.
- 6 Make a conforming change to the summary chart.