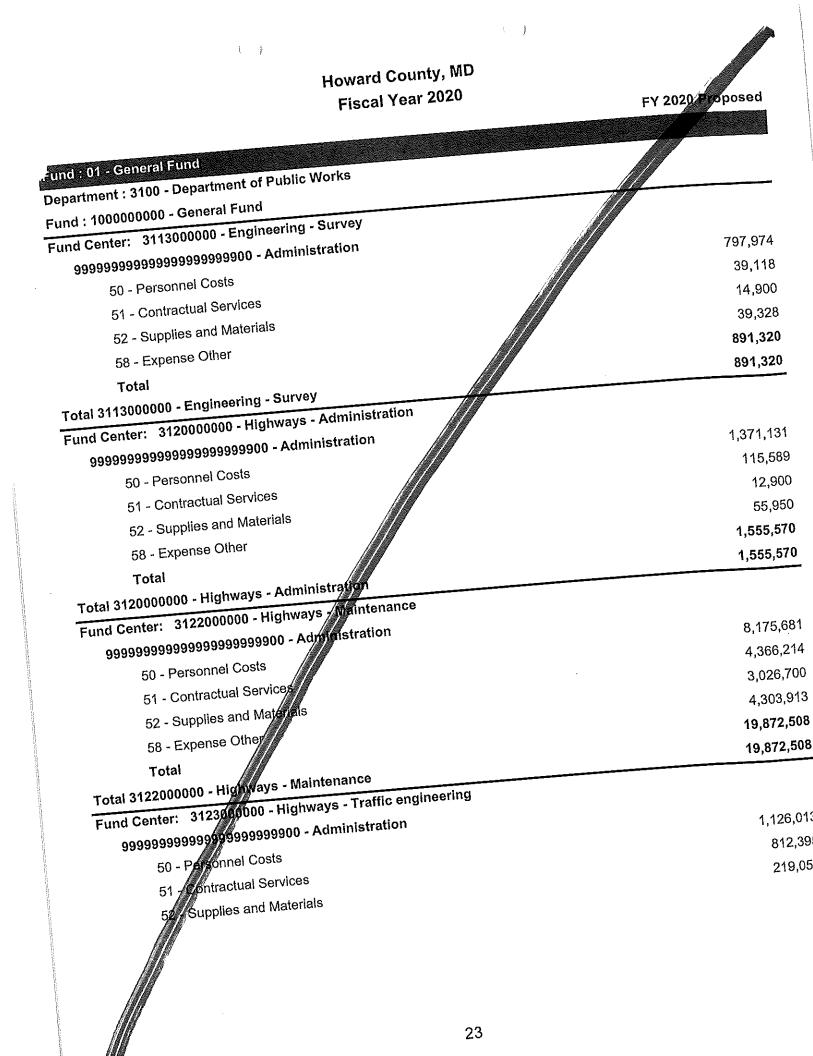

Fleet in the amount of \$3,000,000;

ι j

- Other non-departmental fund in the amount of \$400,000;
- Commercial paper BAN fund in the amount 5500,000;
- DTCS for vacant positions in the amount  $M_{2}$  1,400,000;
- DPW for vacant positions in the amount of \$500,000;
- DPW for contractual services in the service of \$300,000;
- DPW for supplies and materials in the amount of \$100,000;
- Department of Police for the heiropter in the amount of \$300,000 to correct a
- technical error in the FY2020 mudget; and Department of Police for Merriweather overtime in the amount of \$400,000.)
- In the current expense budget and ched to the Bill:
- on page 14, under "Purd Center: 1520000000 Command Operations" in the line labeled
  - "50 Personnel Costs", strike "46,998,226" and substitute "<u>46,598,226</u>"; .
  - on page 15, unter "Fund Center: 1532000000 Special Operations Bureau" in the line 0
  - labeled "50 personnel Costs", strike "7,840,948" and substitute "7,758,948" and in the line labeler 51 - Contractual Services", strike "2,046,879" and substitute "1.828,879";
  - on page 23, under "Fund Center: 3122000000 Highways Maintenance" in the line labered "50 - Personnel Costs", strike "8,175,681" and substitute "7,675,681" and in the the labeled "52 - Supplies and Materials", strike "3,026,700" and substitute "2,926,700"; also on page 23, under "Fund Center: 3123000000 - Highways - Traffic engineering" in
- 10