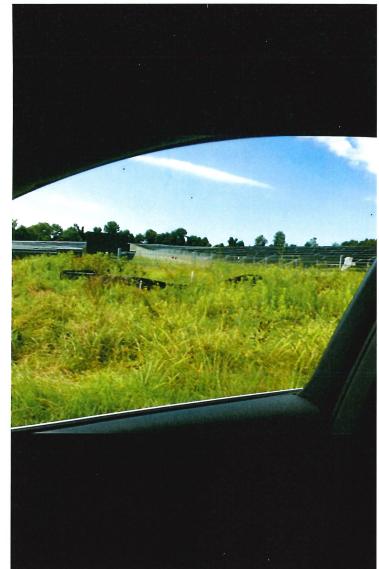

## Unkept Property at Nixon Farm "Power 52"

- Power 52 Solar Farm @ Nixon Farm Unkept Property!
- Power 52 Broken down Van
- Power 52 milk crates on top of post
- > Power 52 weeds overgrowing out of gutters on in use structure.
- > Power 52 graveyard of tables form Nixon farm
- > Power 52 left over trailers from work site still on site.
- Road to farm in poor condition!

## Photos provide

This is a residential area that people have spent lots of time and money keeping the homes looking stately. Power 52 has done a POOR job at keeping the property maintained.

Rebecca Light