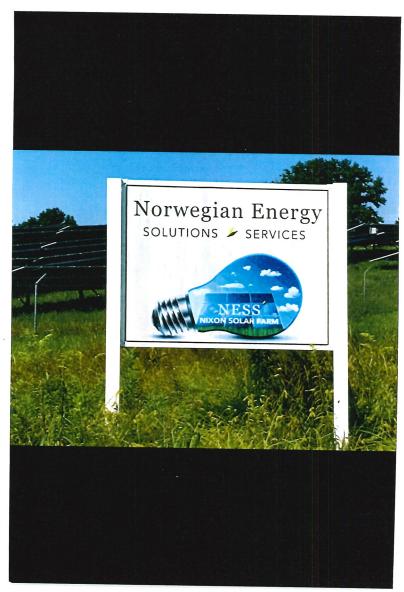

## Projected Solar Farm Broadwater lane Clarksville MD

## Unkept Property at Nixon Farm "Power 52"

- Power 52 Solar Farm @ Nixon Farm Unkept Property!
- Power 52 Broken down Van
- Power 52 milk crates on top of post
- > Power 52 weeds overgrowing out of gutters on in use structure.
- > Power 52 graveyard of tables form Nixon farm
- > Power 52 left over trailers from work site still on site.
- Road to farm in poor condition!

## Photos provide

This is a residential area that people have spent lots of time and money keeping the homes looking stately. Power 52 has done a POOR job at keeping the property maintained.

Rebecca Light