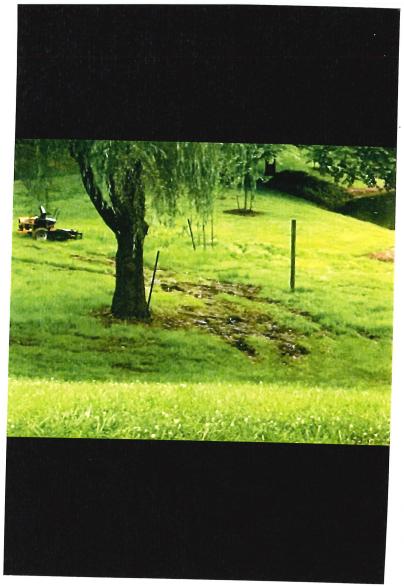

## Unkept Property at Nixon Farm "Power 52"

- Power 52 Solar Farm @ Nixon Farm Unkept Property!
- Power 52 Broken down Van
- Power 52 milk crates on top of post
- > Power 52 weeds overgrowing out of gutters on in use structure.
- > Power 52 graveyard of tables form Nixon farm
- > Power 52 left over trailers from work site still on site.
- Road to farm in poor condition!

## Photos provide

This is a residential area that people have spent lots of time and money keeping the homes looking stately. Power 52 has done a POOR job at keeping the property maintained.

Rebecca Light