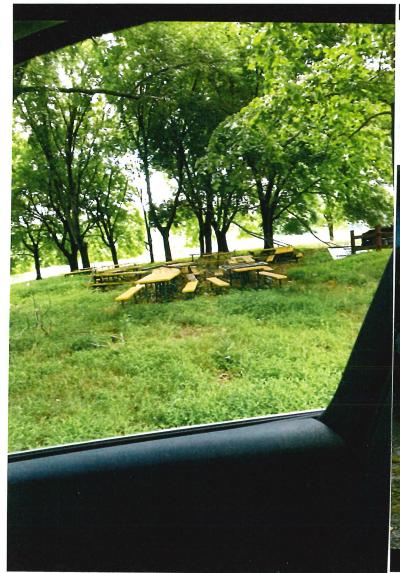

## Unkept Property at Nixon Farm "Power 52"

- Power 52 Solar Farm @ Nixon Farm Unkept Property!
- Power 52 Broken down Van
- Power 52 milk crates on top of post
- > Power 52 weeds overgrowing out of gutters on in use structure.
- > Power 52 graveyard of tables form Nixon farm
- > Power 52 left over trailers from work site still on site.
- Road to farm in poor condition!

## Photos provide

This is a residential area that people have spent lots of time and money keeping the homes looking stately. Power 52 has done a POOR job at keeping the property maintained.

Rebecca Light