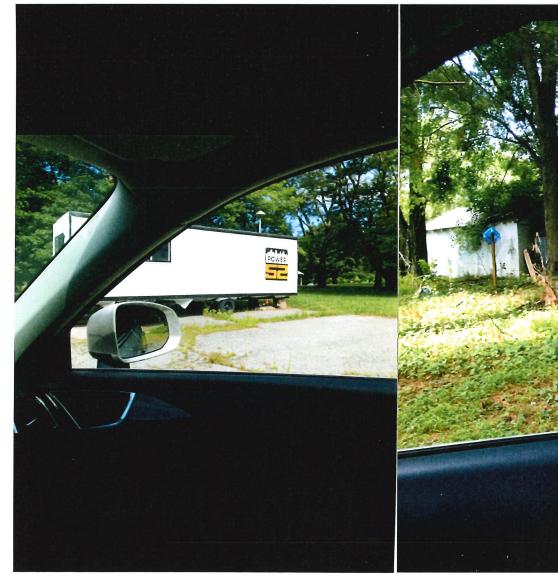

## Unkept Property at Nixon Farm "Power 52"

- Power 52 Solar Farm @ Nixon Farm Unkept Property!
- Power 52 Broken down Van
- Power 52 milk crates on top of post
- > Power 52 weeds overgrowing out of gutters on in use structure.
- > Power 52 graveyard of tables form Nixon farm
- > Power 52 left over trailers from work site still on site.
- Road to farm in poor condition!

## Photos provide

This is a residential area that people have spent lots of time and money keeping the homes looking stately. Power 52 has done a POOR job at keeping the property maintained.

Rebecca Light