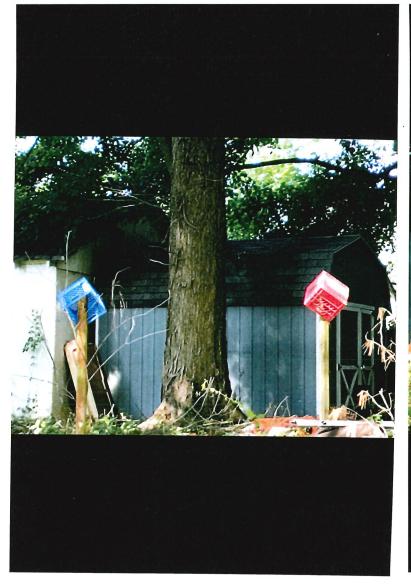

## Unkept Property at Nixon Farm "Power 52"

- Power 52 Solar Farm @ Nixon Farm Unkept Property!
- Power 52 Broken down Van
- Power 52 milk crates on top of post
- > Power 52 weeds overgrowing out of gutters on in use structure.
- > Power 52 graveyard of tables form Nixon farm
- > Power 52 left over trailers from work site still on site.
- Road to farm in poor condition!

## Photos provide

This is a residential area that people have spent lots of time and money keeping the homes looking stately. Power 52 has done a POOR job at keeping the property maintained.

Rebecca Light