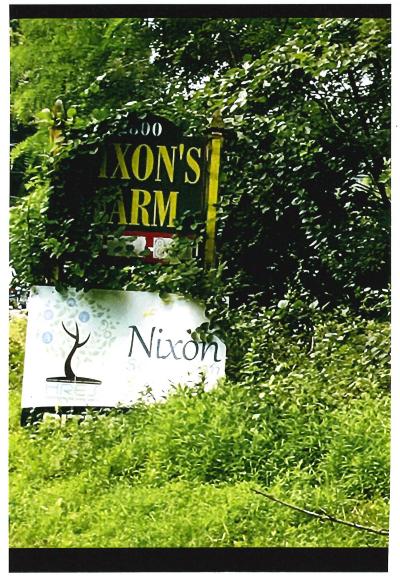

## Unkept Property at Nixon Farm "Power 52"

- Power 52 Solar Farm @ Nixon Farm Unkept Property!
- Power 52 Broken down Van
- Power 52 milk crates on top of post
- > Power 52 weeds overgrowing out of gutters on in use structure.
- > Power 52 graveyard of tables form Nixon farm
- > Power 52 left over trailers from work site still on site.
- Road to farm in poor condition!

## Photos provide

This is a residential area that people have spent lots of time and money keeping the homes looking stately. Power 52 has done a POOR job at keeping the property maintained.

Rebecca Light