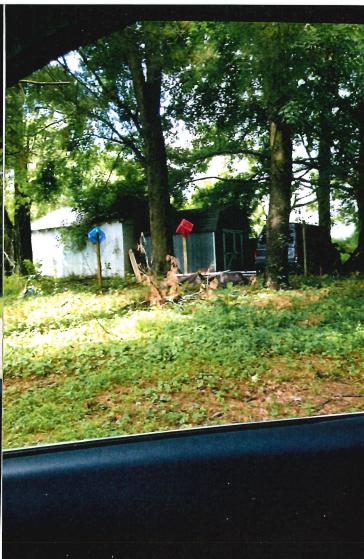

## Unkept Property at Nixon Farm "Power 52"

- Power 52 Solar Farm @ Nixon Farm Unkept Property!
- Power 52 Broken down Van
- Power 52 milk crates on top of post
- > Power 52 weeds overgrowing out of gutters on in use structure.
- > Power 52 graveyard of tables form Nixon farm
- > Power 52 left over trailers from work site still on site.
- Road to farm in poor condition!

## Photos provide

This is a residential area that people have spent lots of time and money keeping the homes looking stately. Power 52 has done a POOR job at keeping the property maintained.

Rebecca Light