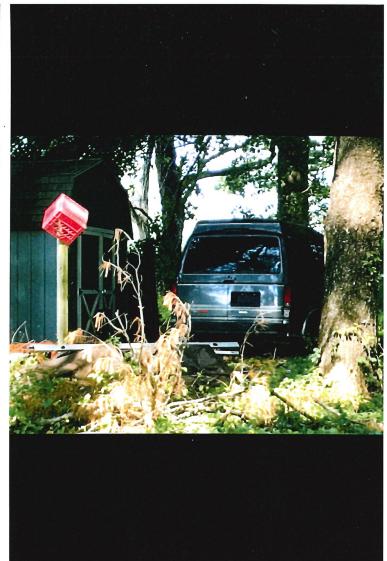

## Unkept Property at Nixon Farm "Power 52"

- Power 52 Solar Farm @ Nixon Farm Unkept Property!
- Power 52 Broken down Van
- Power 52 milk crates on top of post
- > Power 52 weeds overgrowing out of gutters on in use structure.
- > Power 52 graveyard of tables form Nixon farm
- > Power 52 left over trailers from work site still on site.
- Road to farm in poor condition!

## Photos provide

This is a residential area that people have spent lots of time and money keeping the homes looking stately. Power 52 has done a POOR job at keeping the property maintained.

Rebecca Light