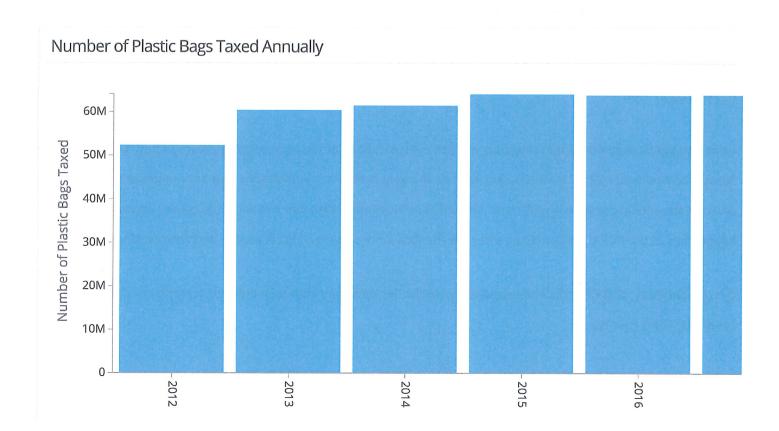

ces coming soon to a store near you in Howard County. I do not know for a fact this will happen...just ranting a bit here).
- The fact that Baltimore City Council just passed a ban and <u>Westminster</u>, <u>Chestertown and Takoma Park</u> all have previously passed bans of plastic bags...are we following the goal of our County Executive by "Making Howard County the most environmentally friendly jurisdiction in the state and region is a goal of my administration..."? I think not.
- And finally...after implementation, will the number of bags leaving stores significantly reduce? Let's look at data from Montgomery County:



Data Catalog

Suggest a Dataset

Open Budget ~

spendingMontgomery

CountyStat

Videos and Re

# Number of Plastic Bags Taxed Annually Finance/Tax/Property

More Info ∨



In 2013 (the first full year of the fee) the number of bags "Taxed" was 60,421,676.

In 2018 the number of bags "Taxed" was 64,149,805.

Learn more: <a href="https://data.montgomerycountymd.gov/Finance-Tax-Property/Number-of-Plastic-Bags-Taxed-">https://data.montgomerycountymd.gov/Finance-Tax-Property/Number-of-Plastic-Bags-Taxed-</a>

#### Annually/chgm-72wc

So far in 2019 (through October) the number of bags taxed is 55,896,833 (so on pace for over 61,000,000 bags taxed for the year).

Someone please show me the deep decrease in the number of bags being taxed and leaving stores in that jurisdiction

after implementation of this fee? If this really worked we should see that "60 million bags" leaving stores drop

significantly (say even drop to "50 million bags") by adding this punitive