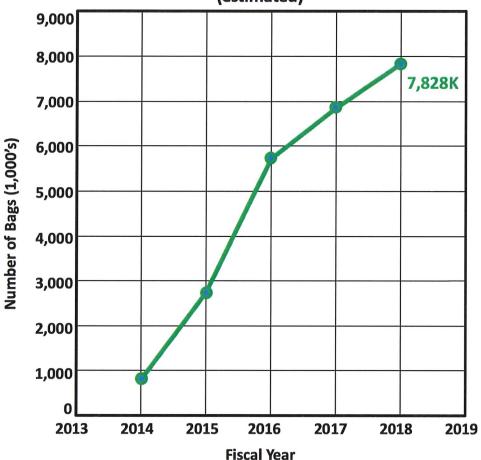

f bag usage as compared to economic activity continues to rise in 2019 and beyond. But, for now, using the 2013 ratio as the baseline, I estimate that from 2014 to 2018, Montgomery County has kept nearly 8 million of the thin, single-use, plastic bags out of their environment. My attached graph shows the estimated, cumulative number of bags that would have been counted without the imposition of the bag fee.

Bolen/CB 64- 2019 2/3

What is heartening, is that, so far, the overall trend in the number of bags being saved is up. That is, Montgomery County can continue to look forward to keeping more bags from entering their landfills, rivers and streams, and from cluttering up their roadsides.

Cumulative Number of Additional
Single-Use Bags That Would've Been Counted w/o the Fee
(estimated)



My data sources and more info here:

Montgomery County Bag Count Data: <a href="http://bit.ly/2ID0cmZ">http://bit.ly/2ID0cmZ</a>

Maryland Sales Receipts Data: <a href="http://bit.ly/2vdmpA9">http://bit.ly/2vdmpA9</a>

Montgomery County Bag Fee Bill (08-11): <a href="http://bit.ly/2P9UJ81">http://bit.ly/2P9UJ81</a> More Info on Montgomery County Bag Fee: <a href="http://bit.ly/2UXPePg">http://bit.ly/2UXPePg</a>

From:

Susanna Sung <susanna.s.sung@gmail.com>

Sent:

Sunday, December 1, 2019 11:31 AM

To:

Walsh, Elizabeth; CouncilMail

Subject:

Plastic bag vote

[Note: This email originated from outside of the organization. Please only click on links or attachments if you know the sender.]

Please Support CB64 as written, with a fee on plastic bags. Studies show that the fee is the most