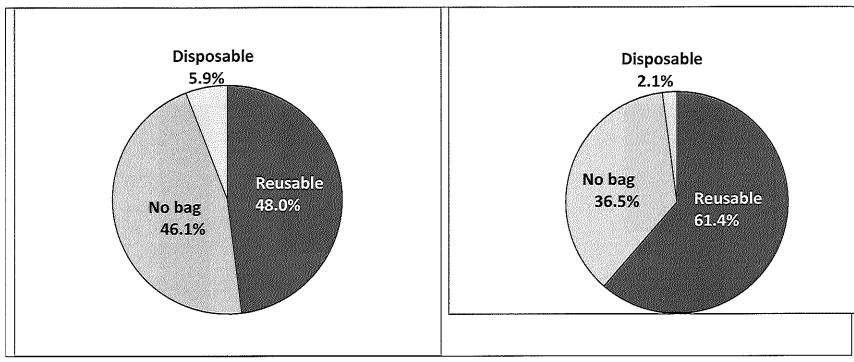

d "free"



- Three quarters of shoppers at popular chains that provide them for free (Food Lion, Giant, Harris Teeter, Safeway, Shoppers, Wegmans, Weis Markets) are using single-use disposable bags.
- 98-99% of the shoppers with disposable bags had exclusively plastic bags.

# II.Impact of 5-cent fee on both plastic & paper bags on shopper behavior



- Montgomery County has a 5-cent tax on all carryout bags, plastic and paper.
- Shoppers in Montgomery County at the same chains are far less likely to be using single-use bags, and more likely to use reusable bags or no bag at all.

# The difference in shopper behavior persists, even when we control for the median household income in the store's zip code (see below).



# III.Aldi and Lidl: No plastic offered & a fee on paper & other bags



Aldi & Lidl, Prince George's County, 2019 (13 stores; 1,550 shoppers)

Aldi, City of Baltimore, 2019 (4 stores, 466 shoppers)

- Aldi and Lidl stores do not hand out free bags or thin plastic bags. They charge for all bags. As a
  result, both reusable bag use and no bag use are very high. Fewer than 10% use a single-use
  bag, and they are virtually all paper.
- The high propensity of shoppers using no bag at all is a reason not to exempt low-income people

# Why we need a fee on paper, no matter what the policy

- A simple ban or fee on plastic bags will result in a shift to paper, with big environmental consequences:
  - About 14 million trees are felled annually for paper bag production
  - Toxic chemicals are used for production of paper, contributing to air pollution, acid rain, an