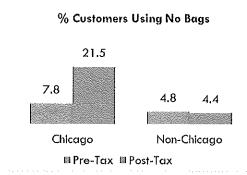

n together, this suggests that the tax led to a 42 percent reduction in the average number of disposable bags used per trip.



While the majority of customers in Chicago (82 percent) used at least one disposable bag prior to the implementation of the tax, only 49 percent used a disposable bag in the first month after the tax was in effect—a decrease of 33 percentage points. In contrast, there was no significant change in disposable bag use in stores outside of Chicago.



After the tax was implemented, many customers in Chicago switched from disposable bags to reusable bags. Reusable bag use in Chicago jumped from 13 percent to 33 percent after the tax was implemented—an increase of 20 percentage points.

Note: around 3 percent of customers used both a disposable bag and a reusable bag.



Some customers in Chicago also opted to not use any bags at all. The percent of customers choosing to not use a bag in Chicago stores increased from just under 8 percent to 21.5 percent. The percentage of customers outside of Chicago who did not use bags remained nearly unchanged with under 5 percent of customers using no bag in both time periods.

**Discussion.** This year, Chicago joined Washington, D.C., Los Angeles, San Francisco, and Seattle as one of the largest cities in the U.S. to implement a tax on disposable paper and plastic bags.\*\*i While the debate about the effectiveness of disposable bag taxes continues,\*\*ii this preliminary evaluation in Chicago contributes to the growing literature of evidence-based research on the effectiveness of disposable bag regulations. In com