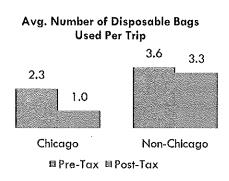

i

Additionally, although Chicago's seven-cent tax is a small fee, it was designed to be more salient than the ban. While customers may not notice that their grocery store has switched to providing thicker plastic bags as a result of the ban, research suggests that customers are likely to notice when an item that they previously received for free now comes at a price, xiv thus bringing their bag use to the top of their minds.

**Results.** This study compares shopping bag use for 14,168 customers shopping at large grocery store chains in Chicago and surrounding suburbs in the months just before and after the bag tax implementation. The results reported here are based on raw, unadjusted data. The results remain robust after controlling for various demographic and neighborhood factors.\*\*



Prior to the implementation of the tax, customers in Chicago used an average of 2.3 disposable bags per shopping trip. Preliminary analysis suggests that the average number of disposable bags used per shopping trip decreased by 1.3 bags in the first month that the tax was in effect in Chicago, but only 0.3 bags in the stores outside of Chicago that were not subject to the tax. Taken together, this suggests that the tax led to a 42 percent reduction in the average number of disposable bags used per trip.



While the majority of customers in Chicago (82 percent) used at least one disposable bag prior to the implementation of the tax, only 49 percent used a disposable bag in the first month after the tax was in effect—a decrease of 33 percentage points. In contrast, there was no significan