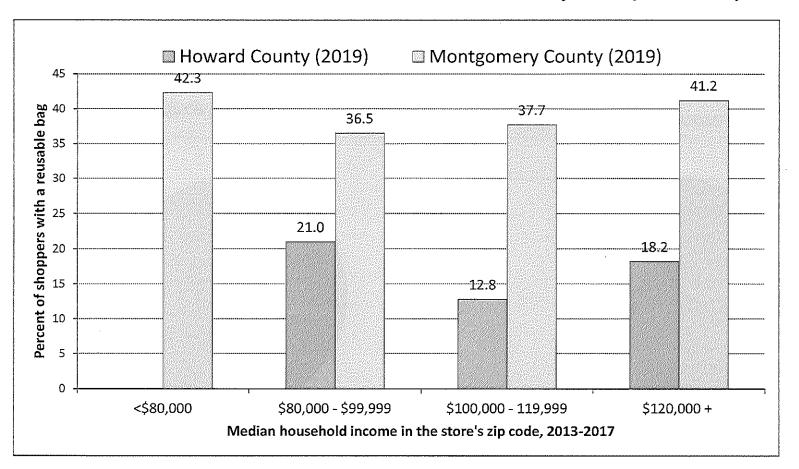

ble"; (6) = "No Bag"

# I.Baseline bag use when checkout bags are provided "free"



- Three quarters of shoppers at popular chains that provide them for free (Food Lion, Giant, Harris Teeter, Safeway, Shoppers, Wegmans, Weis Markets) are using single-use disposable bags.
- 98-99% of the shoppers with disposable bags had exclusively plastic bags.

# II.Impact of 5-cent fee on both plastic & paper bags on shopper behavior



- Montgomery County has a 5-cent tax on all carryout bags, plastic and paper.
- Shoppers in Montgomery County at the same chains are far less likely to be using single-use bags, and more likely to use reusable bags or no bag at all.

# The difference in shopper behavior persists, even when we control for the median household income in the store's zip code (see below).



# III.Aldi and Lidl: No plastic offered & a fee on paper & other bags



Aldi & Lidl, Prince George's County, 2019 (13 stores; 1,550 shoppers)

Aldi, City of Baltimore, 2019 (4 stores, 466 shoppers)

- Aldi and Lidl stores do not hand out free bags or thin plastic bags. They charge for all bags. As a
  result, both reusable bag use and no bag use are very high. Fewer than 10% use a single-use
  bag, and they are virtually all paper.
- The high propensity of shoppers using no bag at all is a reason not to exempt low-income people

# Why we need a fee on paper, no matter what the policy

- A simple ban or fee on plastic bags will result in a shift to paper, with big environmental consequences:
  - About 14 million trees are felled annually for paper bag production
  - Toxic chemicals are u