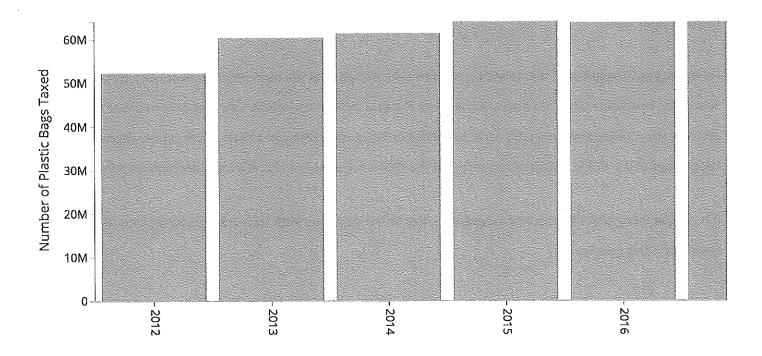

ward County. I do not know for a fact this will happen...just ranting a bit here).
- The fact that Baltimore City Council just passed a ban and <u>Westminster</u>, <u>Chestertown and Takoma Park</u> all have previously passed bans of plastic bags...are we following the goal of our County Executive by "Making Howard County the most environmentally friendly jurisdiction in the state and region is a goal of my administration..."? I think not.
- And finally...after implementation, will the number of bags leaving stores significantly reduce? Let's look at data from Montgomery County:



Data Catalog

Suggest a Dataset

Open Budget >

spendingMontgomery

CountyStat

Videos and R

# Number of Plastic Bags Taxed Annually Finance/Tax/Property

More Info ∨

## Number of Plastic Bags Taxed Annually



In 2013 (the first full year of the fee) the number of bags "Taxed" was 60,421,676.

In 2018 the number of bags "Taxed" was 64,149,805.

Learn more: <a href="https://data.montgomerycountymd.gov/Finance-Tax-Property/Number-of-Plastic-Bags-Taxed-Annually/chgm-72wc">https://data.montgomerycountymd.gov/Finance-Tax-Property/Number-of-Plastic-Bags-Taxed-Annually/chgm-72wc</a>

So far in 2019 (through October) the number of bags taxed is 55,896,833 (so on pace for over 61,000,000 bags taxed for the year).

Someone please show me the deep decrease in the number of bags being taxed and leaving stores in that jurisdiction

after implementation of this fee? If this really worked we should see that "60 million bags" leaving stores drop

significantly (say even drop to "50 million bags") by adding th