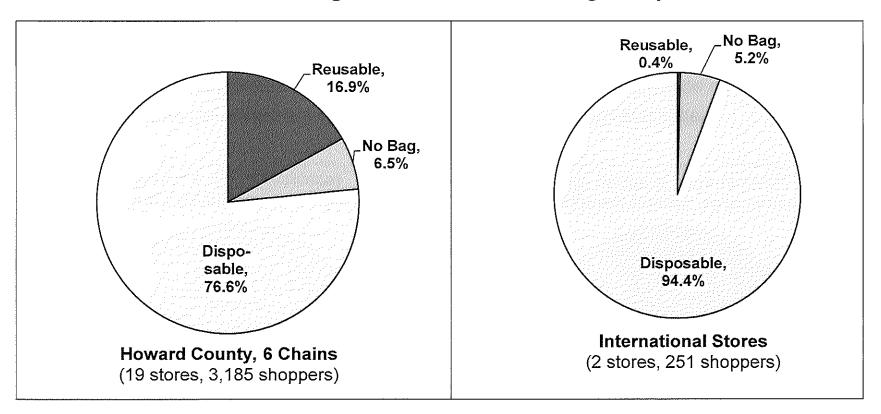

nt, Harris Teeter, Safeway, Wegmans, Weis Markets.

International stores: LA Mart (Columbia), Lotte Plaza Market (Ellicott City)

All of these stores provide free carryout bags.

# The six categories of bag use:

- (1) Only reusable bags, with or without other unbagged items
- (2) A mix of reusable bags and single-use paper or plastic ("disposable") bags, with or without other unbagged items
- (3) Exclusively plastic disposable bags, with or without other unbagged items
- (4) Exclusively paper disposable bags, with or without other unbagged items
- (5) A mix of paper and plastic disposable bags, with or without other unbagged items
- (6) Exclusively unbagged items
- (1)+(2) ="Reusable"; (3)+(4)+(5) ="Disposable"; (6) = "No Bag"

# I.Baseline bag use when checkout bags are provided "free"



- Three quarters of shoppers at popular chains that provide them for free (Food Lion, Giant, Harris Teeter, Safeway, Shoppers, Wegmans, Weis Markets) are using single-use disposable bags.
- 98-99% of the shoppers with disposable bags had exclusively plastic bags.

# II.Impact of 5-cent fee on both plastic & paper bags on shopper behavior



- Montgomery County has a 5-cent tax on all carryout bags, plastic and paper.
- Shoppers in Montgomery County at the same chains are far less likely to be using single-use bags, and more likely to use reusable bags or no bag at all.

# The difference in shopper behavior persists, even when we control for the median household income in the store's zip code (see below).



# III.Aldi and Lidl: No plastic offered & a fee on paper & other bags



Aldi & L