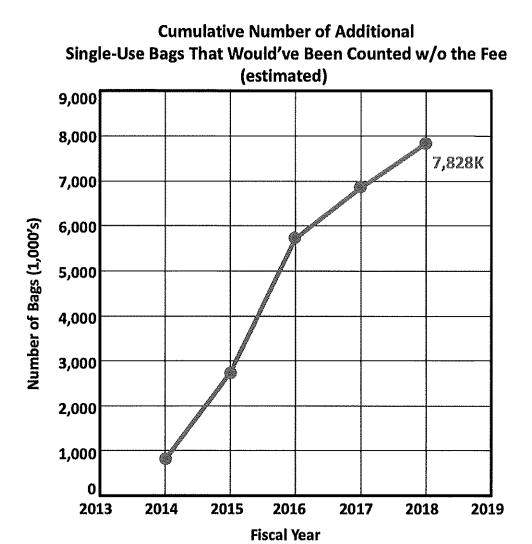

int in 2016, the rate of bags used in those years was still less than in 2013. We will have to see if bag usage as compared to economic activity continues to rise in 2019 and beyond. But, for now, using the 2013 ratio as the baseline, I estimate that from 2014 to 2018, Montgomery County has kept nearly 8 million of the thin, single-use, plastic bags out of their environment. My attached graph shows the estimated, cumulative number of bags that would have been counted without the imposition of the bag fee.

Bolen/CB 64- 2019 2/3

What is heartening, is that, so far, the overall trend in the number of bags being saved is up. That is, Montgomery County can continue to look forward to keeping more bags from entering their landfills, rivers and streams, and from cluttering up their roadsides.



My data sources and more info here:

Montgomery County Bag Count Data: <a href="http://bit.ly/2ID0cmZ">http://bit.ly/2ID0cmZ</a>

Maryland Sales Receipts Data: http://bit.ly/2vdmpA9

Montgomery County Bag Fee Bill (08-11): <a href="http://bit.ly/2P9UJ81">http://bit.ly/2P9UJ81</a> More Info on Montgomery County Bag Fee: <a href="http://bit.ly/2UXPePg">http://bit.ly/2UXPePg</a>

From:

Susanna Sung <susanna.s.sung@gmail.com>

Sent:

Sunday, December 1, 2019 11:31 AM

To:

Walsh, Elizabeth; CouncilMail

Subject:

Plastic bag vote

+ }

[Note: This email originated from outside of the organization. Please only click on links or attachments if you know the sender.]

Please Support CB64 as written, with a fee on plastic bags. Studies show that the fee is the most effective way to change behavi