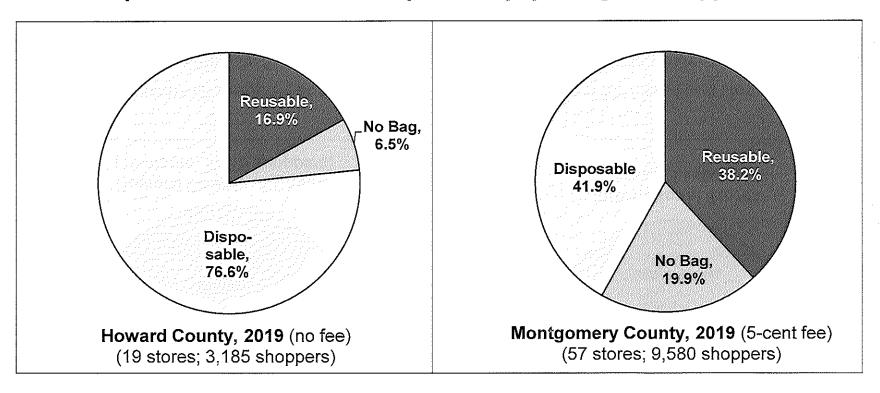

osable") bags, with or without other unbagged items
- (3) Exclusively plastic disposable bags, with or without other unbagged items
- (4) Exclusively paper disposable bags, with or without other unbagged items
- (5) A mix of paper and plastic disposable bags, with or without other unbagged items
- (6) Exclusively unbagged items
- (1)+(2) ="Reusable"; (3)+(4)+(5) ="Disposable"; (6) = "No Bag"

# I.Baseline bag use when checkout bags are provided "free"



- Three quarters of shoppers at popular chains that provide them for free (Food Lion, Giant, Harris Teeter, Safeway, Shoppers, Wegmans, Weis Markets) are using single-use disposable bags.
- 98-99% of the shoppers with disposable bags had exclusively plastic bags.

# II.Impact of 5-cent fee on both plastic & paper bags on shopper behavior



- Montgomery County has a 5-cent tax on all carryout bags, plastic and paper.
- Shoppers in Montgomery County at the same chains are far less likely to be using single-use bags, and more likely to use reusable bags or no bag at all.

# The difference in shopper behavior persists, even when we control for the median household income in the store's zip code (see below).



# III.Aldi and Lidl: No plastic offered & a fee on paper & other bags



Aldi & Lidl, Prince George's County, 2019 (13 stores; 1,550 shoppers)

Aldi, City of Baltimore, 2019 (4 stores, 466 shoppers)

- Aldi and Lidl stores do not hand out free bags or thin plastic bags. They charge for all bags. As a
  result, both reusable bag use and no bag use are very high. Fewer than 10% use a single-use
  bag, and they are virtuall