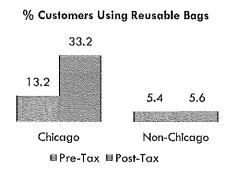

used an average of 2.3 disposable bags per shopping trip. Preliminary analysis suggests that the average number of disposable bags used per shopping trip decreased by 1.3 bags in the first month that the tax was in effect in Chicago, but only 0.3 bags in the stores outside of Chicago that were not subject to the tax. Taken together, this suggests that the tax led to a 42 percent reduction in the average number of disposable bags used per trip.



While the majority of customers in Chicago (82 percent) used at least one disposable bag prior to the implementation of the tax, only 49 percent used a disposable bag in the first month after the tax was in effect—a decrease of 33 percentage points. In contrast, there was no significant change in disposable bag use in stores outside of Chicago.



After the tax was implemented, many customers in Chicago switched from disposable bags to reusable bags. Reusable bag use in Chicago jumped from 13 percent to 33 percent after the tax was implemented—an increase of 20 percentage points.

Note: around 3 percent of customers used both a disposable bag and a reusable bag.



Some customers in Chicago also opted to not use any bags at all. The percent of customers choosing to not use a bag in Chicago stores increased from just under 8 percent to 21.5 percent. The percentage of customers outside of Chicago who did not use bags remained nearly unchanged with under 5 percent of customers using no bag in both time periods.

**Discussion.** This year, Chicago joined Washington, D.C., Los Angeles, San Francisco, and Seattle as one of the largest c