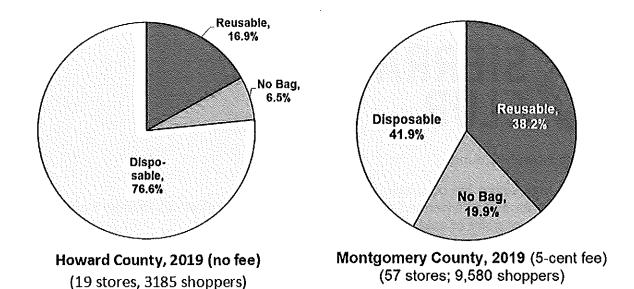

realize that we know very little about the human health effects. Plastics become micro-plastics, and have been found in our food, air and drinking water. We don't yet understand what the consequences of our own exposure to these microplastics will be. It is important that we take steps now on every level to curb its production and eventual release into the environment.

Looking at Howard County, the Sierra Club and Less Plastic Please conducted a survey of supermarket shoppers done in 2019. This survey shows that 16.9% of shoppers use reusable bags, while in Montgomery County, which has a bag fee of 5 cents, 38.2% of shoppers use reusable bags. The percentage of shoppers who refuse a bag at checkout also increases from 6.5% to 19.9%. This is a significant decrease in disposable bag use.



To further encourage shoppers to bring reusable bags to the store, we do recommend additionally that the County Council amend this bill to include having the stores charge 5 cents for paper bags. This amount would not be collected by Howard County, but instead would be a charge (like a price) that the store would keep. If it is possible for the County Council to implement a mandate that stores must charge 5 cents per paper bag without the process of going back to the general assembly, this could strengthen CB-64 in a few ways.

First, it would give shoppers more incentive to bring their own bags to the store. If shoppers had the same fee (from their point of view) for paper and plastic, then they would be less likely to simply switch from plastic to paper. They would be more likely to st