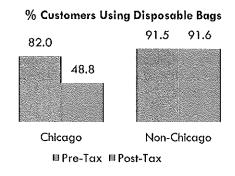

t large grocery store chains in Chicago and surrounding suburbs in the months just before and after the bag tax implementation. The results reported here are based on raw, unadjusted data. The results remain robust after controlling for various demographic and neighborhood factors.\*\*



Prior to the implementation of the tax, customers in Chicago used an average of 2.3 disposable bags per shopping trip. Preliminary analysis suggests that the average number of disposable bags used per shopping trip decreased by 1.3 bags in the first month that the tax was in effect in Chicago, but only 0.3 bags in the stores outside of Chicago that were not subject to the tax. Taken together, this suggests that the tax led to a 42 percent reduction in the average number of disposable bags used per trip.



While the majority of customers in Chicago (82 percent) used at least one disposable bag prior to the implementation of the tax, only 49 percent used a disposable bag in the first month after the tax was in effect—a decrease of 33 percentage points. In contrast, there was no significant change in disposable bag use in stores outside of Chicago.



After the tax was implemented, many customers in Chicago switched from disposable bags to reusable bags. Reusable bag use in Chicago jumped from 13 percent to 33 percent after the tax was implemented—an increase of 20 percentage points.

Note: around 3 percent of customers used both a disposable bag and a reusable bag.



Some customers in Chicago also opted to not use any bags at all. The percent of customers choosing to not use a bag in Chica