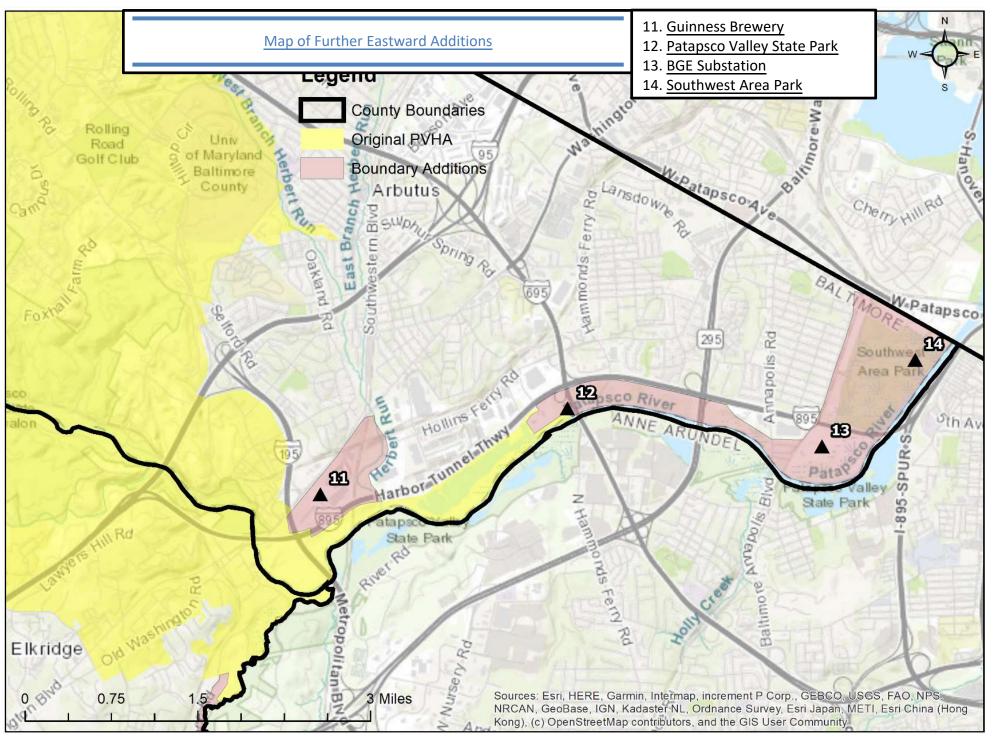

nty Executive

Legislative Day 4
Date: April 6, 2020

## Amendment No. 1

(This amendment substitutes better maps that contain a legend and adds a map that should have been attached at prefile reflecting the portion of Northwest Ellicott City to be added to the Patapsco Valley Heritage Area.)

- On page 1, in line 31, after "Exhibit A" insert "; and areas of the Sucker Branch Watershed and
- 2 Korean Way (US Route 40), as shown in the attached Exhibit B".

3

4 On page 2, in line 4, strike "Exhibit B and Exhibit C" and substitute "Exhibit C and Exhibit D".

5

- 6 Remove Exhibits A, B and C, attached to the Resolution as prefiled, and attach Exhibits A, B, C
- 7 and D, as attached to this Amendment, to the Resolution.

## **PROPOSED WESTWARD BOUNDARY EXPANSION**



Exhibit B



Exhibit C



Exhibit D