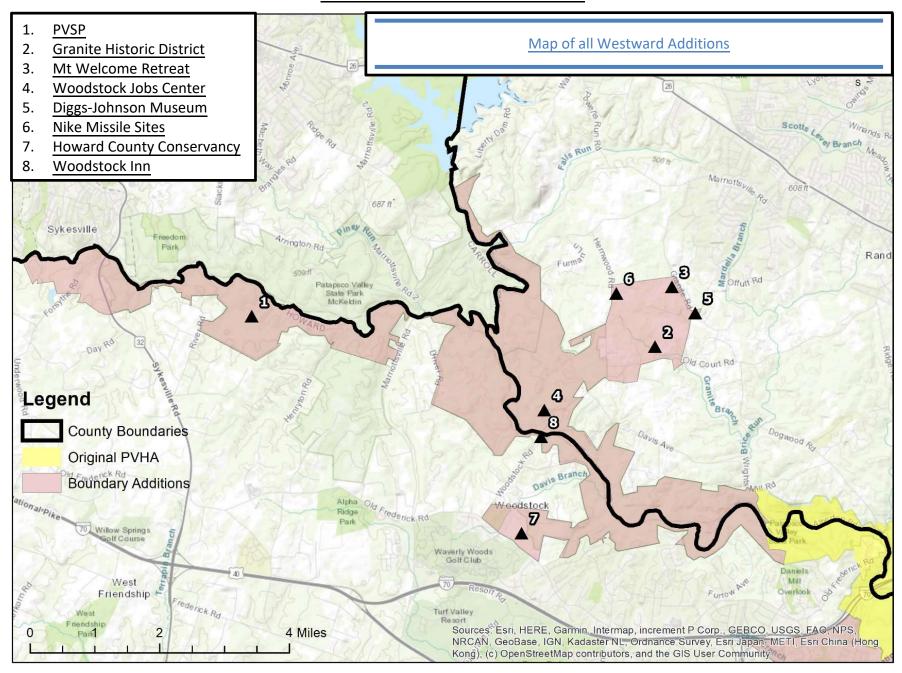

at the request of the County Executive

Legislative Day 4
Date: April 6, 2020

## Amendment No. 1

(This amendment substitutes better maps that contain a legend and adds a map that should have been attached at prefile reflecting the portion of Northwest Ellicott City to be added to the Patapsco Valley Heritage Area.)

- On page 1, in line 31, after "Exhibit A" insert "; and areas of the Sucker Branch Watershed and
- 2 Korean Way (US Route 40), as shown in the attached Exhibit B".

3

4 On page 2, in line 4, strike "Exhibit B and Exhibit C" and substitute "Exhibit C and Exhibit D".

5

- 6 Remove Exhibits A, B and C, attached to the Resolution as prefiled, and attach Exhibits A, B, C
- 7 and D, as attached to this Amendment, to the Resolution.

## **PROPOSED WESTWARD BOUNDARY EXPANSION**



Exhibit B



Exhibit C



Exhibit D