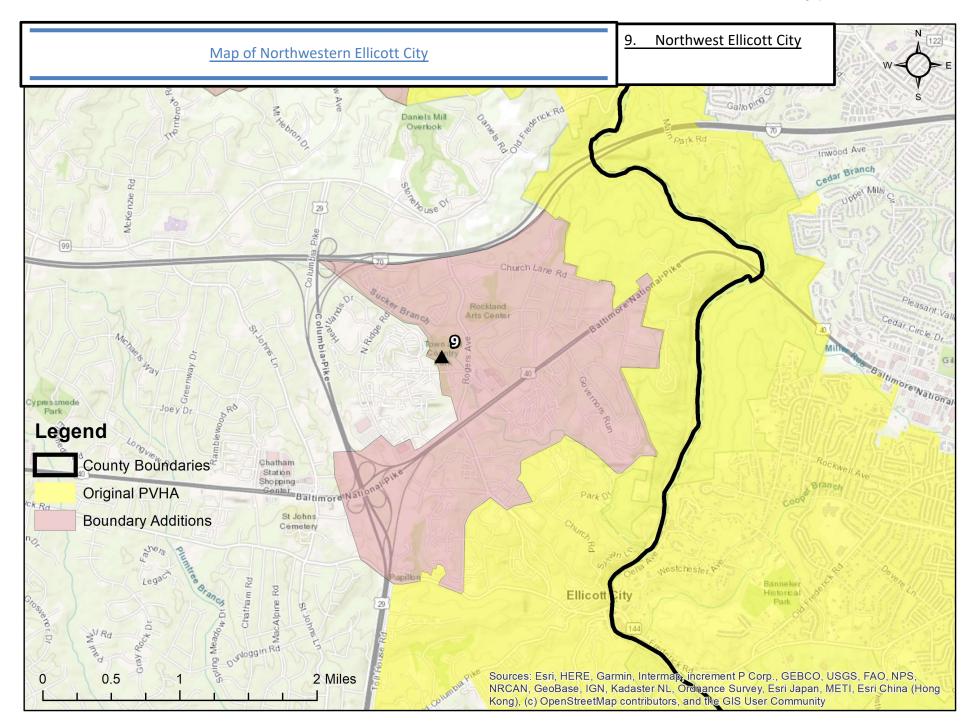

## Amendment No. 1

(This amendment substitutes better maps that contain a legend and adds a map that should have been attached at prefile reflecting the portion of Northwest Ellicott City to be added to the Patapsco Valley Heritage Area.)

## **PROPOSED WESTWARD BOUNDARY EXPANSION**

Exhibit B

Exhibit C

Exhibit D