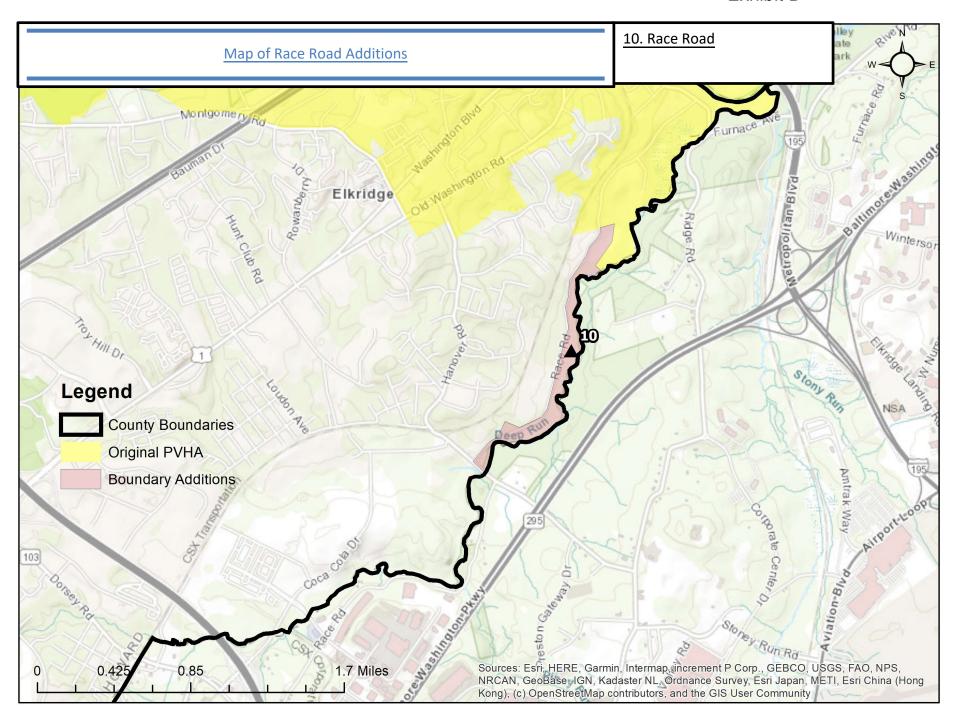

- On page 1, in line 31, after "Exhibit A" insert "; and areas of the Sucker Branch Watershed and
- 2 Korean Way (US Route 40), as shown in the attached Exhibit B".

3

4 On page 2, in line 4, strike "Exhibit B and Exhibit C" and substitute "Exhibit C and Exhibit D".

## **PROPOSED WESTWARD BOUNDARY EXPANSION**

Exhibit B

Exhibit C

Exhibit D