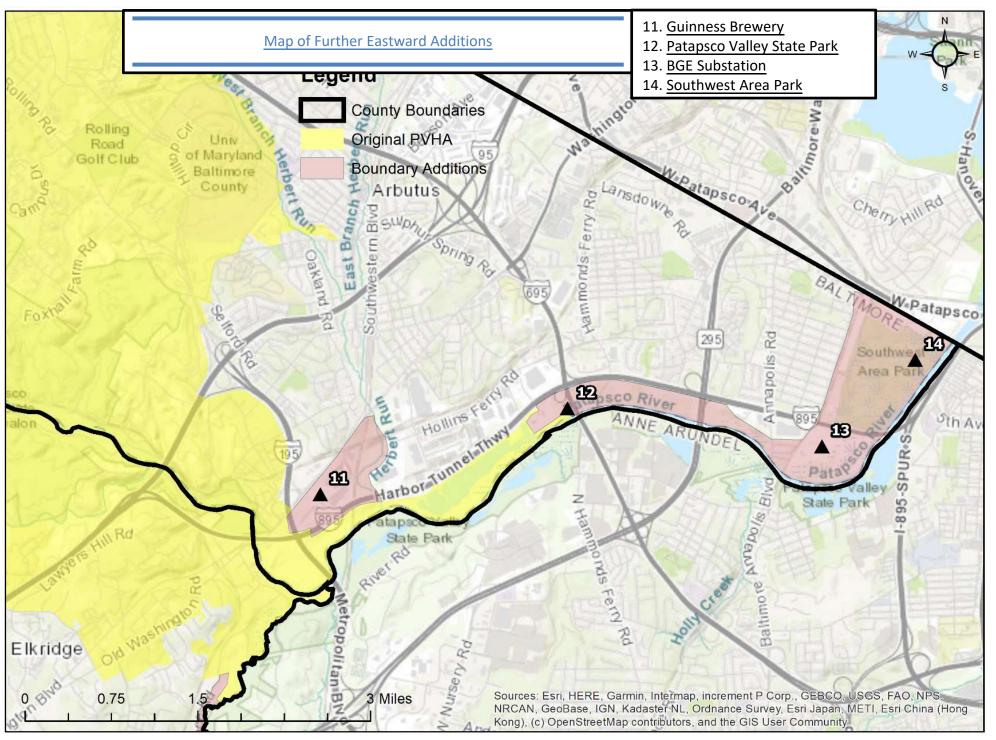

- On page 1, in line 31, after "Exhibit A" insert "; and areas of the Sucker Branch Watershed and
- 2 Korean Way (US Route 40), as shown in the attached Exhibit B".

3

4 On page 2, in line 4, strike "Exhibit B and Exhibit C" and substitute "Exhibit C and Exhibit D".

5

- 6 Remove Exhibits A, B and C, attached to the Resolution as prefiled, and attach Exhibits A, B, C
- 7 and D, as attached to this Amendment, to the Resolution.

Exhibit B

Exhibit C

Exhibit D