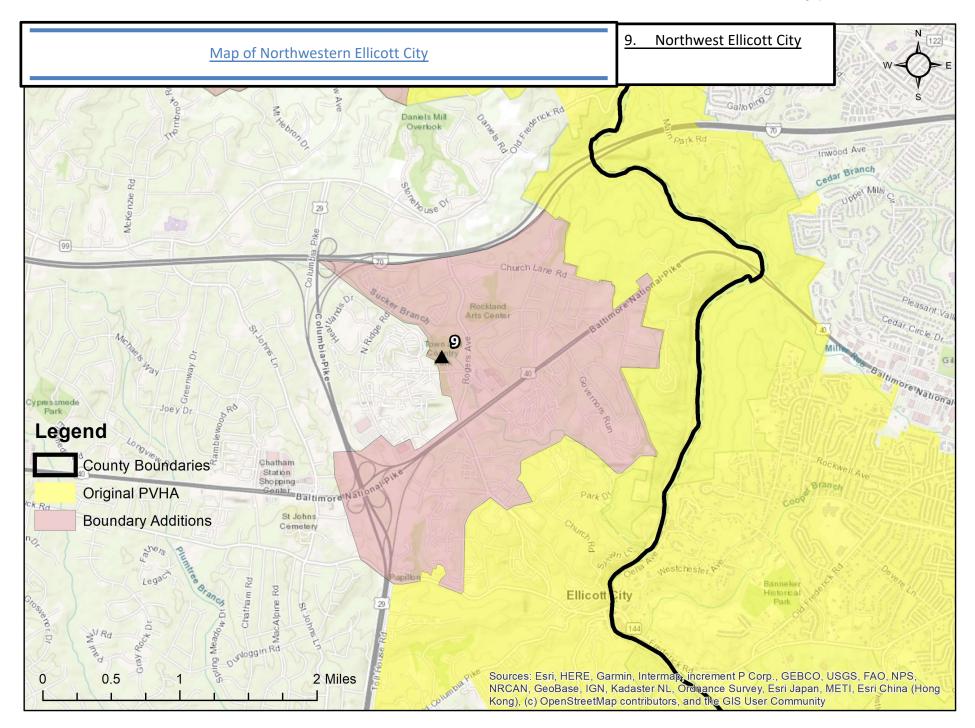

## Amendment No. 2

(This amendment substitutes better maps that contain a legend and adds a map that should have been attached at prefile reflecting the portion of Northwest Ellicott City to be added to the Patapsco Valley Heritage Area.)

- On page 1, in line 31, after "Exhibit A" insert "; and areas of the Sucker Branch Watershed and
- 2 Korean Way (US Route 40), as shown in the attached Exhibit B".

3

4 On page 2, in line 4, strike "Exhibit B and Exhibit C" and substitute "Exhibit C and Exhibit D".