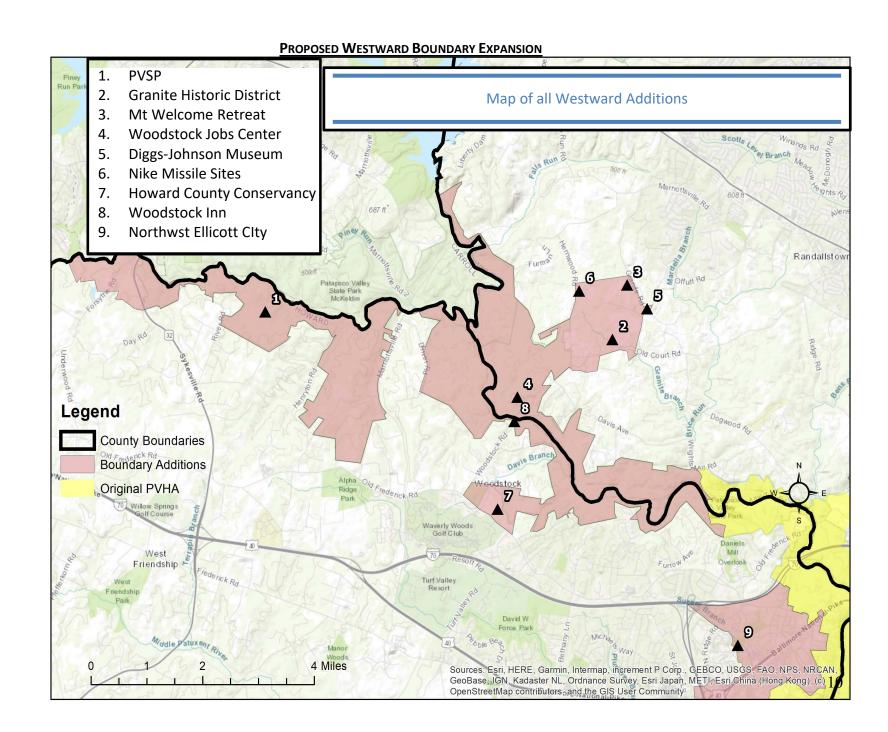

## Amendment No. 2

(This amendment substitutes better maps that contain a legend and adds a map that should have been attached at prefile reflecting the portion of Northwest Ellicott City to be added to the Patapsco Valley Heritage Area.)

- On page 1, in line 31, after "Exhibit A" insert "; and areas of the Sucker Branch Watershed and
- 2 Korean Way (US Route 40), as shown in the attached Exhibit B".

3

4 On page 2, in line 4, strike "Exhibit B and Exhibit C" and substitute "Exhibit C and Exhibit D".

5

- 6 Remove Exhibits A, B and C, attached to the Resolution as prefiled, and attach Exhibits A, B, C
- 7 and D, as attached to this Amendment, to the Resolution.

Exhibit B

Exhibit C

Exhibit D