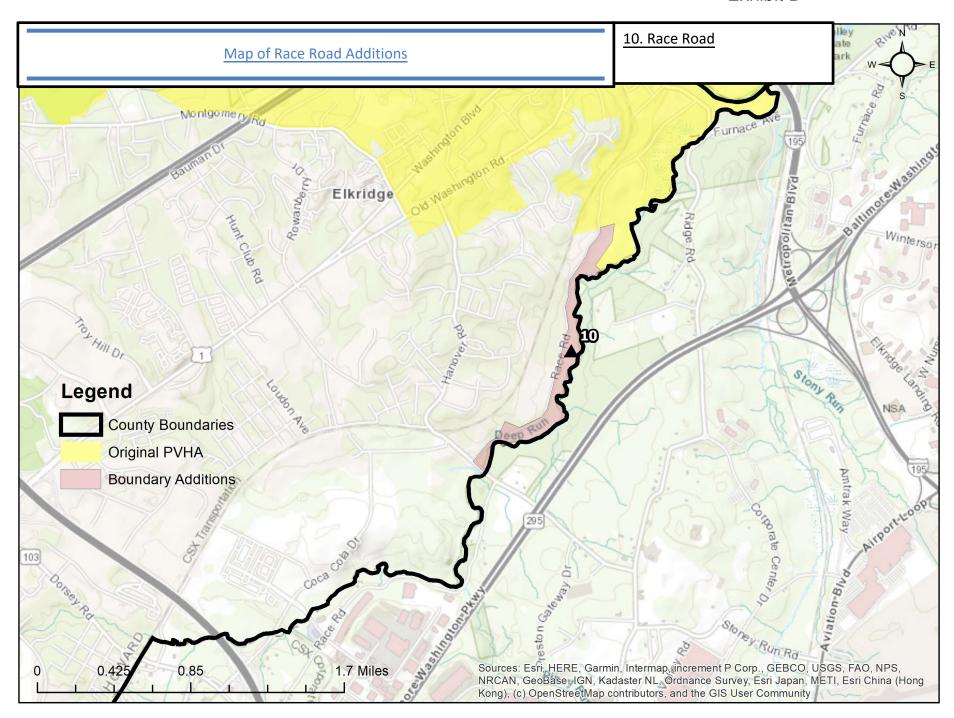

- On page 1, in line 31, after "Exhibit A" insert "; and areas of the Sucker Branch Watershed and
- 2 Korean Way (US Route 40), as shown in the attached Exhibit B".

3

4 On page 2, in line 4, strike "Exhibit B and Exhibit C" and substitute "Exhibit C and Exhibit D".

5

- 6 Remove Exhibits A, B and C, attached to the Resolution as prefiled, and attach Exhibits A, B, C
- 7 and D, as attached to this Amendment, to the Resolution.

Exhibit B

Exhibit C

Exhibit D