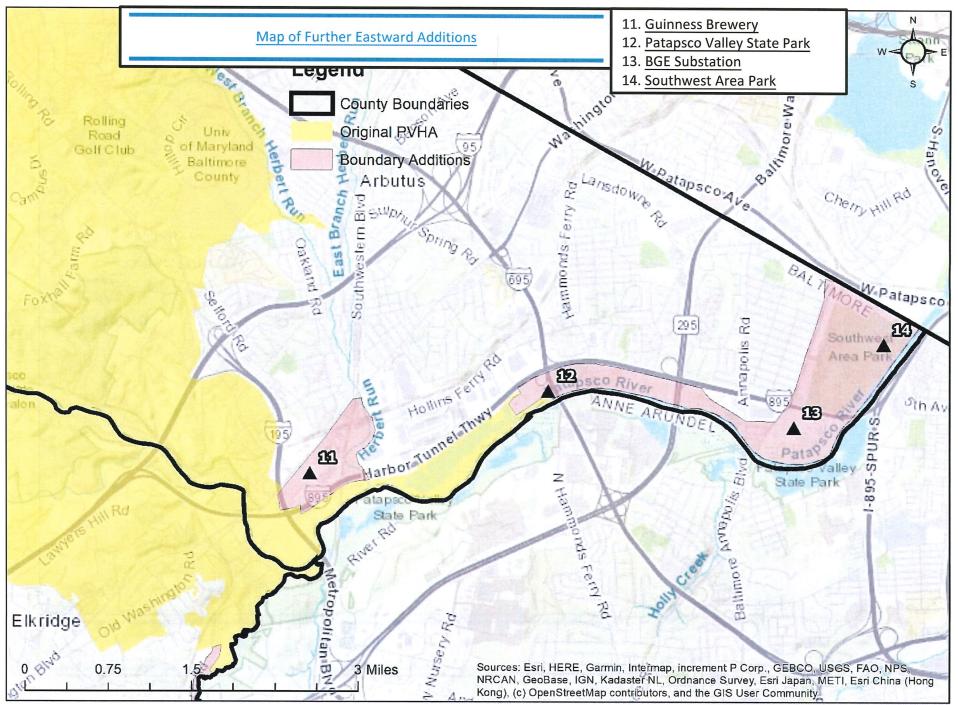

5

- Remove Exhibits A, B and C, attached to the Resolution as prefiled, and attach Exhibits A, B, C 6
- 7 and D, as attached to this Amendment, to the Resolution.

FAILEB Pean & Jose L

Exhibit C

Exhibit D