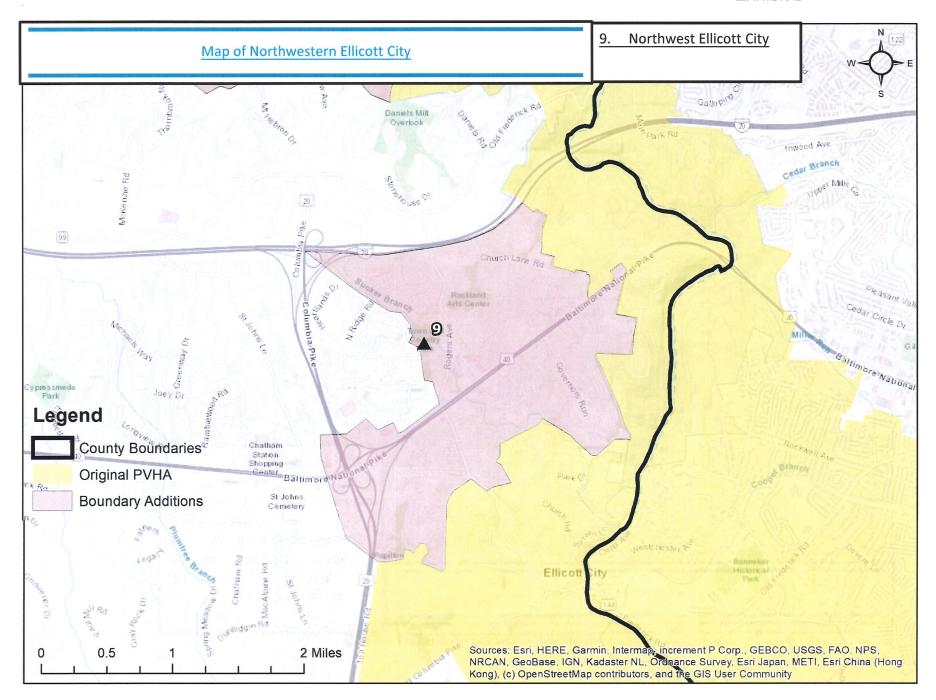

## Amendment No. 2

(This amendment substitutes better maps that contain a legend and adds a map that should have been attached at prefile reflecting the portion of Northwest Ellicott City to be added to the Patapsco Valley Heritage Area.)