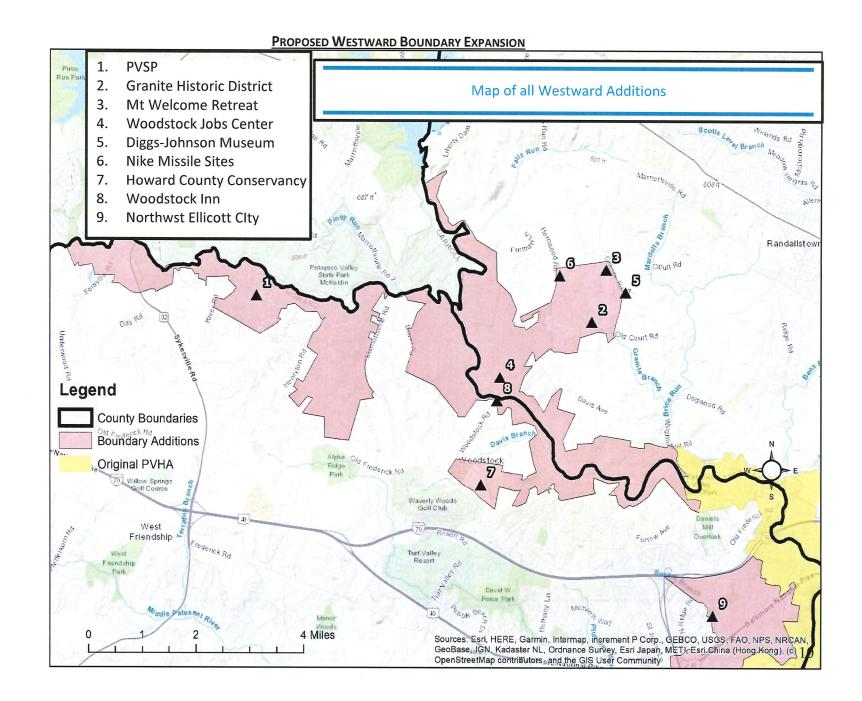

- 1 On page 1, in line 31, after "Exhibit A" insert "; and areas of the Sucker Branch Watershed and
- Korean Way (US Route 40), as shown in the attached Exhibit B". 2

3

4 On page 2, in line 4, strike "Exhibit B and Exhibit C" and substitute "Exhibit C and Exhibit D".

5

- Remove Exhibits A, B and C, attached to the Resolution as prefiled, and attach Exhibits A, B, C 6
- 7 and D, as attached to this Amendment, to the Resolution.

FAILEB Pean & Jose L

Exhibit C

Exhibit D