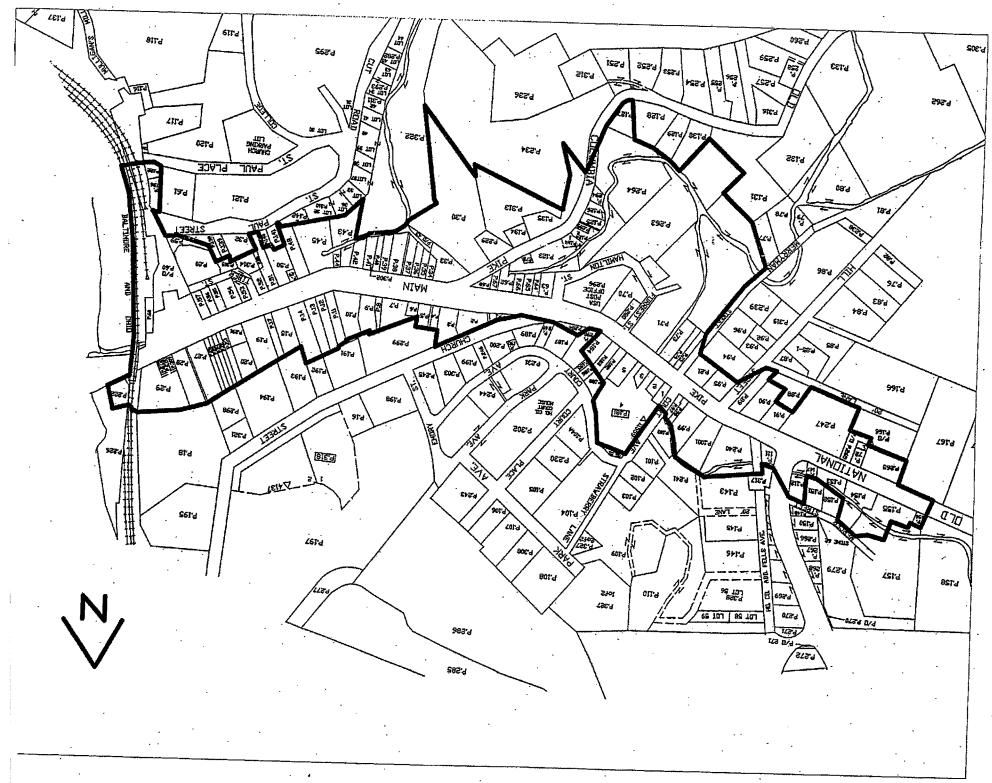

### **ELLICOTT CITY REFUSE COLLECTION ZONE**

The Service area boundary for the Commercial Property for which the County provides refuse collection services is the Ellicott City Refuse Collection Zone. The Zone is defined in Exhibit A which is attached hereto and incorporated herein.