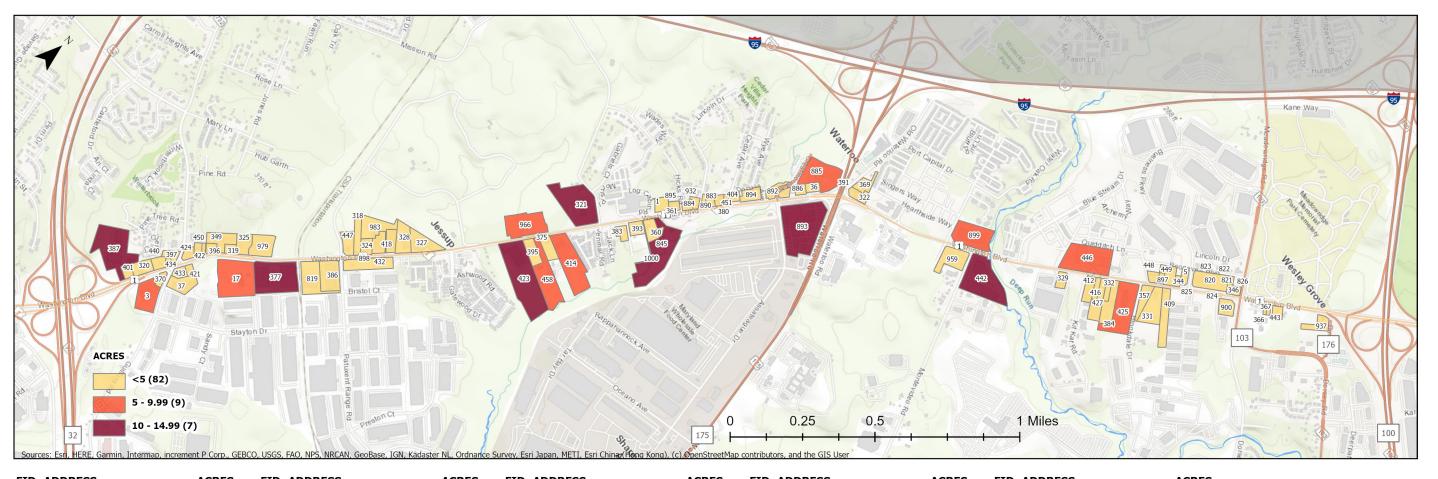

# Route 1 Tax Credit Program Route 32 to Route 100 (Mid): Commercial and Industrial Properties Under 15 Acres

| FID ADDRESS                | ACRES   | FID ADDRESS                 | ACRES  | FID ADDRESS              | ACRES | FID ADDRESS              | ACRES | FID ADDRESS              | ACRES |
|----------------------------|---------|-----------------------------|--------|--------------------------|-------|--------------------------|-------|--------------------------|-------|
| 423 8255 WASHINGTON BLVD   | 14.47   | 823 6785 BUSINESS PKWY      | 4.62   | 357 7443 WASHINGTON BLVD | 2.43  | 324 8402 WASHINGTON BLVD | 1.44  | 883 8064 WASHINGTON BLVD | 0.764 |
| 893 7351 ASSATEAGUE DR     | 14.16   | 824 6785 BUSINESS PKWY      | 4.62   | 412 7025 KIT KAT ROAD    | 2.32  | 440 8810 WASHINGTON BLVD | 1.241 | 884 8070 WASHINGTON BLVD | 0.74  |
| 387 8830 WASHINGTON BLVD   | 10.56   | 825 6785 BUSINESS PKWY      | 4.62   | 360 8125 WASHINGTON BLVD | 2.27  | 383 8161 WASHINGTON BLVD | 1.18  | 895 8094 WASHINGTON BLVD | 0.677 |
| 442 7151 MONTEVIDEO ROAD   | 10.48   | 826 6785 BUSINESS PKWY      | 4.62   | 325 8550 WASHINGTON BLVD | 2.24  | 397 9470 GUILFORD ROAD   | 1.1   | 404 7395 CEDAR AVE       | 0.647 |
| 377 8220 WELLMOOR CT       | 10.46   | 827 6785 BUSINESS PKWY      | 4.62   | 395 8229 WASHINGTON BLVD | 2.18  | 346 7300 WASHINGTON BLVD | 1.069 | 421 8755 WASHINGTON BLVD | 0.643 |
| 845                        | 10.42   | 828 6785 BUSINESS PKWY      | 4.62   | 318 8406 WASHINGTON BLVD | 2.176 | 433 8775 WASHINGTON BLVD | 1.033 | 932 8092 WASHINGTON BLVD | 0.63  |
| 321 8151 MISSION ROAD      | 10.31   | 829 6785 BUSINESS PKWY      | 4.62   | 320 8826 WASHINGTON BLVD | 2.03  | 424 8700 WASHINGTON BLVD | 1.003 | 380 8060 WASHINGTON BLVD | 0.506 |
| 446 7540 WASHINGTON BLVD   | 9.95    | 331 7431 WASHINGTON BLVD    | 4.48   | 447 8414 WASHINGTON BLVD | 2.019 | 36 7930 WASHINGTON BLVD  | 0.984 | 322 7840 WASHINGTON BLVD | 0.5   |
| 17 8685 WASHINGTON BLVD    | 8.95    | 386 8325 PATUXENT RANGE ROA | D 4.47 | 937                      | 2.01  | 332 7499 WASHINGTON BLVD | 0.97  | 897 7430 WASHINGTON BLVD | 0.45  |
| 414 8211 WASHINGTON BLVD   | 8.91    | 432 8391 WASHINGTON BLVD    | 4.14   | 375 8219 WASHINGTON BLVD | 1.99  | 401 8828 WASHINGTON BLVD | 0.95  | 344 7410 WASHINGTON BLVD | 0.439 |
| 425 7471 WASHINGTON BLVD   | 8.46    | 983 8384 WASHINGTON BLVD    | 4.09   | 449 7435 WASHINGTON BLVD | 1.91  | 443 7253 WASHINGTON BLVD | 0.936 | 890 8068 LINCOLN DR      | 0.42  |
| 458 8225 WASHINGTON BLVD   | 7.01    | 959 7136 MONTEVIDEO ROAD    | 4.04   | 900 7311 WASHINGTON BLVD | 1.831 | 416 7509 WASHINGTON BLVD | 0.91  | 451 8040 WASHINGTON BLVD | 0.387 |
| 885 7900 WASHINGTON BLVD   | 6.89    | 409 7421 WASHINGTON BLVD    | 3.7    | 369 7880 WASHINGTON BLVD | 1.82  | 370 8801 WASHINGTON BLVD | 0.89  | 434 8806 WASHINGTON BLVD | 0.33  |
| 3 10350 GUILFORD ROAD      | 6.73    | 979 8558 WASHINGTON BLVD    | 3.68   | 894 8000 WASHINGTON BLVD | 1.82  | 5 6790 BUSINESS PKWY     | 0.881 | 450 8686 WASHINGTON BLVD | 0.321 |
| 899 7700 PORT CAPITAL DR   | 6.39    | 327 8346 WASHINGTON BLVD    | 3.57   | 892 7968 WASHINGTON BLVD | 1.81  | 886 7940 WASHINGTON BLVD | 0.872 | 367 7265 WASHINGTON BLVD | 0.24  |
| 966                        | 6.14    | 384 7491 WASHINGTON BLVD    | 3.44   | 329 7561 WASHINGTON BLVD | 1.74  | 448 7436 WASHINGTON BLVD | 0.87  | 366 7263 WASHINGTON BLVD | 0.237 |
| 819 8375 PATUXENT RANGE RO | AD 4.97 | 328 8366 WASHINGTON BLVD    | 3.26   | 418 8380 WASHINGTON BLVD | 1.74  | 391 7894 WASHINGTON BLVD | 0.808 | 361 8104 WASHINGTON BLVD | 0.11  |
| 820 6785 BUSINESS PKWY     | 4.62    | 349                         | 3.05   | 898 8390 WASHINGTON BLVD | 1.73  | 319 8600 WASHINGTON BLVD | 0.804 | 1000                     | 0     |
| 821 6785 BUSINESS PKWY     | 4.62    | 37 10305 GUILFORD ROAD      | 3      | 393 8145 WASHINGTON BLVD | 1.67  | 396 8620 WASHINGTON BLVD | 0.804 |                          |       |
| 822 6785 BUSINESS PKWY     | 4.62    | 427 7491 WASHINGTON BLVD    | 2.96   | 1 8110 WASHINGTON BLVD   | 1.48  | 422 8680 WASHINGTON BLVD | 0.787 |                          |       |
|                            |         |                             |        |                          |       |                          |       |                          |       |