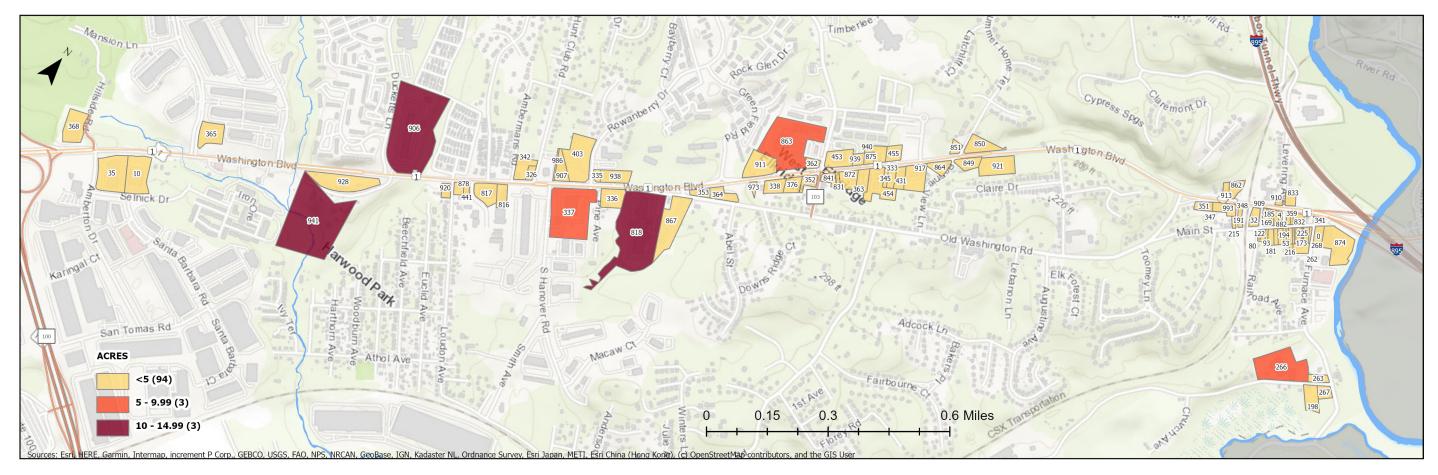

## Route 1 Tax Credit Program Route 100 North:

Commercial and Industrial Properties Under 15 Acres

| FID ADDRESS                  | ACRES | FID ADDRESS                      | ACRES        | FID ADDRESS               | ACRES | FID ADDRESS              | ACRES | FID ADDRESS              | ACRES |
|------------------------------|-------|----------------------------------|--------------|---------------------------|-------|--------------------------|-------|--------------------------|-------|
| 906                          | 14.52 | 817 6315 HOWARD LANE             | 1.71         | 0 5695 MAIN ST            | 0.71  | 913 5854 WASHINGTON BLVD | 0.36  | 341                      | 0.15  |
| 941 6767 WASHINGTON BLVD     | 14.5  | 336 6475 WASHINGTON BLVD         | 1.65         | 32 5831 WASHINGTON BLVD   | 0.7   | 441 6310 HOWARD LANE     | 0.35  | 882 5760 MAIN ST         | 0.145 |
| 818 6387 WASHINGTON BLVD     | 12.72 | 938 6500 WASHINGTON BLVD         | 1.65         | 351 5871 WASHINGTON BLVD  | 0.69  | 57 5737 MAIN ST          | 0.334 | 168 5753 MAIN ST         | 0.143 |
| 863 7250 US ROUTE 1          | 8.41  | 850 5895 BONNIE VIEW LANE        | 1.58         | 267 5774 FURNACE AVE      | 0.672 | 268 5725 MAIN ST         | 0.331 | 93 5773 MAIN ST          | 0.141 |
| 337 6525 WASHINGTON BLVD     | 7.51  | 342 6600 WASHINGTON BLVD         | 1.31         | 333 6245 WASHINGTON BLVD  | 0.613 | 251 5761 MAIN ST         | 0.326 | 335                      | 0.14  |
| 266 5710 FURNACE AVE         | 5.21  | 849 6195 WASHINGTON BLVD         | 1.16         | 841 6295 MONTGOMERY ROAD  | 0.605 | 345 6247 WASHINGTON BLVD | 0.276 | 196 5721 MAIN ST         | 0.139 |
| 403 6540 WASHINGTON BLVD     | 4.9   | 872 6281 WASHINGTON BLVD         | 1.154        | 263 5750 FURNACE AVE      | 0.6   | 80 5777 MAIN ST          | 0.26  | 216 5720 MIAMI CT        | 0.139 |
| 35 6605 SELNICK DR           | 4.77  | 338 6325 WASHINGTON BLVD         | 1.12         | 353                       | 0.578 | 169 5782 MAIN ST         | 0.259 | 4 5764 MAIN ST           | 0.136 |
| 867 6387 OLD WASHINGTON ROAD | 4.2   | 940 6260 WASHINGTON BLVD         | 1.08         | 833 5790 WASHINGTON BLVD  | 0.55  | 910 5816 WASHINGTON BLVD | 0.25  | 53 5745 MAIN ST          | 0.123 |
| 874 5681 MAIN ST             | 3.51  | 364 6370 OLD BALTIMORE WASHINGTO | ON BLVD 1.06 | 920 6653 WASHINGTON BLVD  | 0.55  | 973                      | 0.25  | 359 5738 MAIN ST         | 0.121 |
| 928 6785 WASHINGTON BLVD     | 3.5   | 907 6544 WASHINGTON BLVD         | 1.05         | 362 7284 MONTGOMERY ROAD  | 0.508 | 121 5749 MAIN ST         | 0.245 | 11 5766 MAIN ST          | 0.12  |
| 10 6625 SELNICK DR           | 3.27  | 816 6599 WASHINGTON BLVD         | 0.95         | 939 6280 WASHINGTON BLVD  | 0.501 | 55 5765 MAIN ST          | 0.232 | 122 5781 MAIN ST         | 0.105 |
| 911 6330 WASHINGTON BLVD     | 2.57  | 376 6315 WASHINGTON BLVD         | 0.949        | 347 5859 WASHINGTON BLVD  | 0.49  | 831 6285 WASHINGTON BLVD | 0.229 | 75 5741 MAIN ST          | 0.095 |
| 921 6149 WASHINGTON BLVD     | 2.56  | 363 6265 WASHINGTON BLVD         | 0.93         | 878 6641 WASHINGTON BLVD  | 0.472 | 215 5806 MAIN ST         | 0.211 | 838 5827 WASHINGTON BLVD | 0.088 |
| 454 6251 WASHINGTON BLVD     | 2.52  | 455 6240 WASHINGTON BLVD         | 0.87         | 851 5892 BONNIE VIEW LANE | 0.47  | 348 5841 WASHINGTON BLVD | 0.2   | 173 5733 MAIN ST         | 0.068 |
| 368 7078 WASHINGTON BLVD     | 2.28  | 862 5844 WASHINGTON BLVD         | 0.84         | 832 5711 WASHINGTON BLVD  | 0.468 | 191 5800 MAIN ST         | 0.183 | 225 5729 MAIN ST         | 0.068 |
| 198 5735 RACE ROAD           | 2.26  | 431 6241 WASHINGTON BLVD         | 0.83         | 326 6170 HUNT CLUB ROAD   | 0.45  | 340 5811 WASHINGTON BLVD | 0.18  | 185                      | 0.056 |
| 917 6225 WASHINGTON BLVD     | 2.087 | 864 6201 WASHINGTON BLVD         | 0.803        | 993 5601 WASHINGTON BLVD  | 0.434 | 358 5746 MAIN ST         | 0.17  | 986                      | 0.05  |
| 365 7190 TROY HILL DR        | 2     | 262 5618 FURNACE AVE             | 0.75         | 875 6270 WASHINGTON BLVD  | 0.43  | 194 5757 MAIN ST         | 0.164 | 996                      | 0.041 |
| 453 6300 WASHINGTON BLVD     | 1.75  | 352 6305 WASHINGTON BLVD         | 0.74         | 181                       | 0.363 | 182 5762 MAIN ST         | 0.156 | 909 5823 WASHINGTON BLVD | 0.035 |