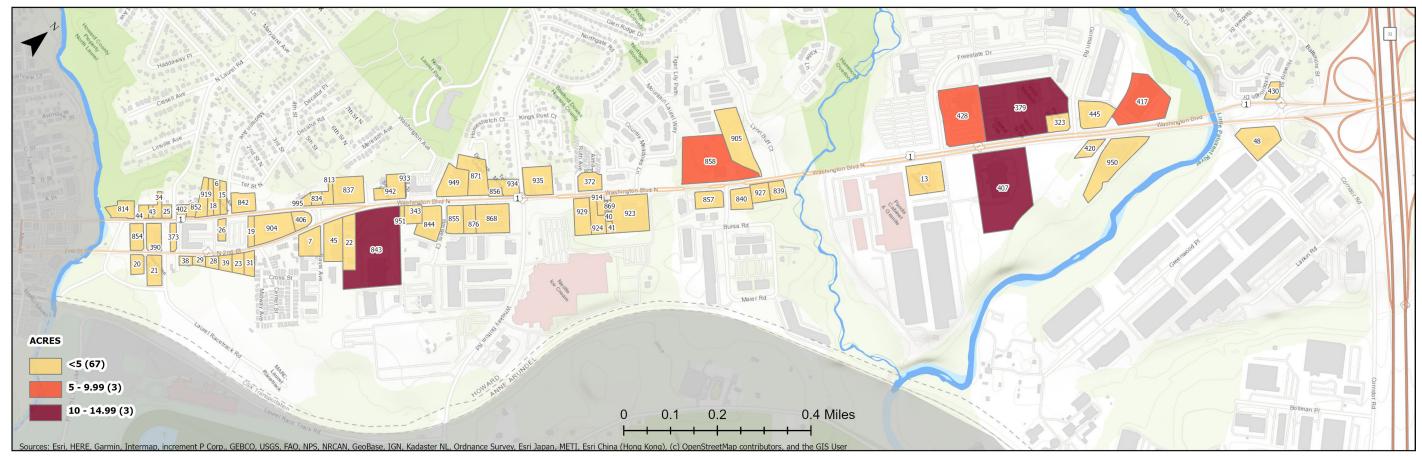

# Route 1 Tax Credit Program Route 32 South: Commercial and Industrial Properties Under 15 Acres

### **Attachment A**

| FID ADDRESS                 | <b>ACRES</b> |
|-----------------------------|--------------|
| 379 9250 WASHINGTON BLVD N  | 12.24        |
| 407                         | 11.5         |
| 843 9941 WASHINGTON BLVD N  | 10.93        |
| 858 9580 WASHINGTON BLVD N  | 7.71         |
| 428 8801 FREESTATE DR       | 6.68         |
| 417 8860 GORMAN ROAD        | 5.66         |
| 950 9155 WASHINGTON BLVD N  | 4.54         |
| 923 9731 WASHINGTON BLVD N  | 4            |
| 905 9568 WASHINGTON BLVD N  | 3.71         |
| 13 9375 WASHINGTON BLVD N   | 3.05         |
| 904 10052 WASHINGTON BLVD N | 2.95         |
| 48 8510 CORRIDOR ROAD       | 2.84         |
| 868 9855 WASHINGTON BLVD N  | 2.83         |
| 871 9860 WASHINGTON BLVD N  | 2.5          |
| 837 9950 WASHINGTON BLVD N  | 2.41         |

| FID | ADDRESS                    | ACRES |
|-----|----------------------------|-------|
| 445 |                            | 2.381 |
| 949 | 9880 WASHINGTON BLVD N     | 2.3   |
| 45  | 9390 DAVIS AVE             | 2.28  |
| 935 |                            | 2.28  |
| 22  | 9943 WASHINGTON BLVD N     | 2.06  |
| 844 |                            | 2.05  |
| 942 | 9920 WASHINGTON BLVD N     | 1.89  |
| 7   | 9391 DAVIS AVE             | 1.85  |
| 842 | 10054 WASHINGTON BLVD N $$ | 1.79  |
| 929 | 9757 WASHINGTON BLVD N     | 1.7   |
| 857 | 9651 WASHINGTON BLVD N     | 1.386 |
| 21  | 10127 N 2ND ST             | 1.34  |
| 855 | 9889 BREWERS CT            | 1.338 |
| 840 | 9155 MAIER ROAD            | 1.29  |
| 372 | 9700 WASHINGTON BLVD N     | 1.21  |
|     |                            |       |

| FID | ADDRESS                 | ACRES |
|-----|-------------------------|-------|
| 924 | 9749 WASHINGTON BLVD N  | 1.21  |
| 934 |                         | 1.21  |
| 314 | 10170 WASHINGTON BLVD N | 1.16  |
| 323 | 8851 GORMAN ROAD        | 1.14  |
| 390 | 10119 WASHINGTON BLVD N | 1.12  |
| 376 | 9885 WASHINGTON BLVD N  | 1.06  |
| 354 |                         | 1.05  |
| 927 |                         | 1     |
| 919 | 10092 WASHINGTON BLVD N | 0.96  |
| 343 |                         | 0.94  |
| 339 |                         | 0.93  |
| 406 | 10001 WASHINGTON BLVD N | 0.851 |
| 420 |                         | 0.84  |
| 20  |                         | 0.75  |
| 313 | 9990 WASHINGTON BLVD N  | 0.75  |
|     |                         |       |

| ETD | ADDDECC                    | A CDEC |
|-----|----------------------------|--------|
| LID | ADDRESS                    | ACRES  |
| 31  |                            | 0.74   |
| 995 |                            | 0.7    |
| 6   |                            | 0.684  |
| 23  | 10065 WASHINGTON BLVD N $$ | 0.68   |
| 15  | 10070 WASHINGTON BLVD N    | 0.65   |
| 18  | 10084 WASHINGTON BLVD N    | 0.64   |
| 19  |                            | 0.6    |
| 34  | 10128 WASHINGTON BLVD N    | 0.6    |
| 39  | 10075 WASHINGTON BLVD N $$ | 0.6    |
| 834 | 9994 WASHINGTON BLVD N     | 0.57   |
| 373 | 9590 N LAUREL ROAD         | 0.502  |
| 26  | 10081 WASHINGTON BLVD N    | 0.5    |
| 28  | 10081 WASHINGTON BLVD N $$ | 0.46   |
| 25  |                            | 0.4    |
| 44  | 10140 WASHINGTON BLVD N    | 0.4    |
|     |                            |        |

| FID | ADDRESS                 | ACRES |
|-----|-------------------------|-------|
| 914 | 9747 WASHINGTON BLVD N  | 0.4   |
| 29  | 10091 WASHINGTON BLVD N | 0.36  |
| 852 | 10100 WASHINGTON BLVD N | 0.36  |
| 38  | 10095 N 2ND ST          | 0.35  |
| 856 | 9826 WASHINGTON BLVD N  | 0.35  |
| 402 | 10110 WASHINGTON BLVD N | 0.33  |
| 41  |                         | 0.32  |
| 951 | 9921 WASHINGTON BLVD N  | 0.23  |
| 43  | 10136 WASHINGTON BLVD N | 0.2   |
| 40  |                         | 0.17  |
| 869 | 9741 WASHINGTON BLVD N  | 0.1   |
| 933 |                         | 0.05  |
| 430 | 9016 WASHINGTON BLVD    | 0     |