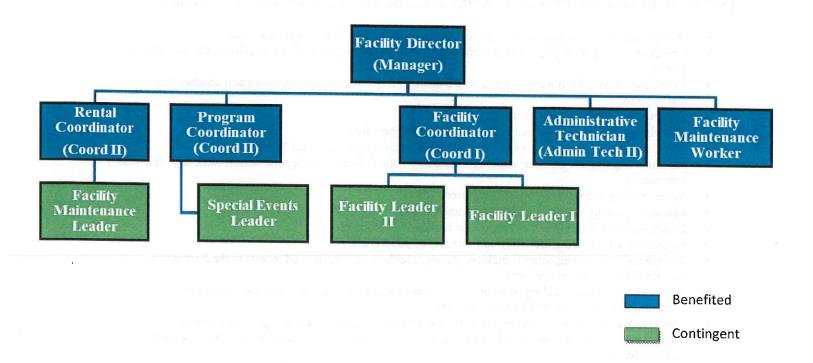

#### **MANAGEMENT**

#### JOB DESCRIPTIONS

#### Art Center Manager

# Assistant Art Center Manager (Program Coordinator) POSITION SUMMARY

Assist with the management, coordination, and supervision of the New Cultural Center.

ESSENTIAL DUTIES AND RESPONSIBILTIES include the following: Other duties may be assigned.

# Assistant Art Center Manager (Rental Coordinator) POSITION SUMMARY

Assist with the management, coordination, and supervision of the New Cultural Center.

ESSENTIAL DUTIES AND RESPONSIBILTIES include the following: Other duties may be assigned.

#### Art Center Program Coordinator

#### Customer Service Technician

#### Facility Maintenance Worker