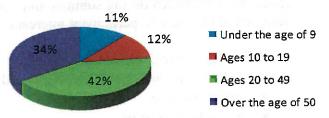

#### **DEMOGRAPHICS**

Howard County (based on 2015 Census)

Total population – 313,414

Residents under the age of 9 - 40,730

Residents age 10 to 19 - 43,812

Residents age 20 to 49 - 123,953

Residents over the age of 50 - 104,919