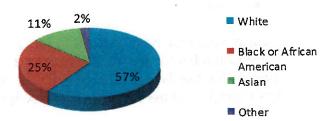

#### Race

White -23,846

Black or African American - 10,608

American Indian – 131

Asian - 4,450

Other - 818