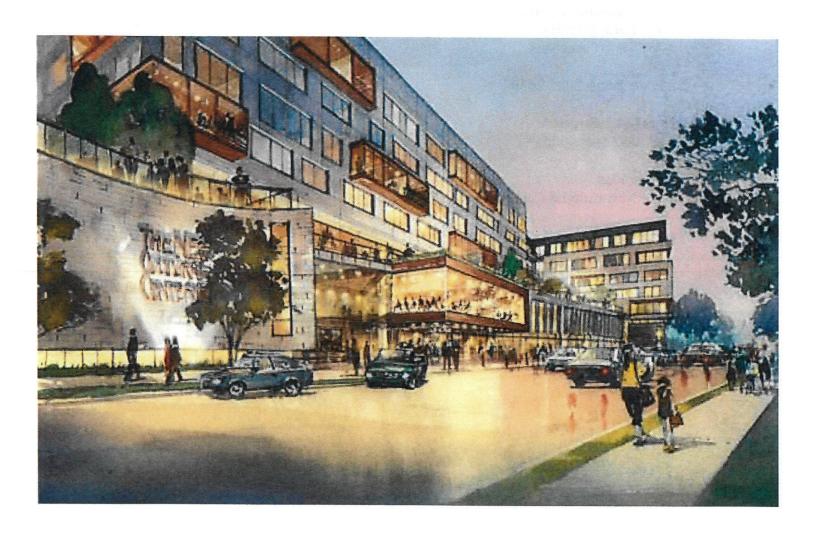

# The New Cultural Center Business Plan

#### **FACILITY OVERVIEW**

The New Cultural Center, operated by Howard County Recreation & Parks, will focus attention on the arts and become a true cultural asset. It will be a place where children, young people, adults and seniors can meet to engage with people of similar interests in photography, painting, ceramics, creative writing, filmmaking, drama, music, sculpture/3-D art, and crafts. In addition to exhibitions and small-scale performances, the center will offer classes for all ages, particularly programs for children during summer and school vacations. Its program offerings will be designed in response to participant interests.

The New Cultural Center is uniquely situated within the Downtown Columbia Art and Cultural District. Features of the district include:

- Merriweather Post Pavilion
- Merriweather Park at Symphony Woods (Chrysalis)
- Columbia Lakefront
- Central Branch of the Howard County Library System
- Downtown Columbia Pathway (Howard County General Hospital to Blandair Park)
- Metropolitan Promenade