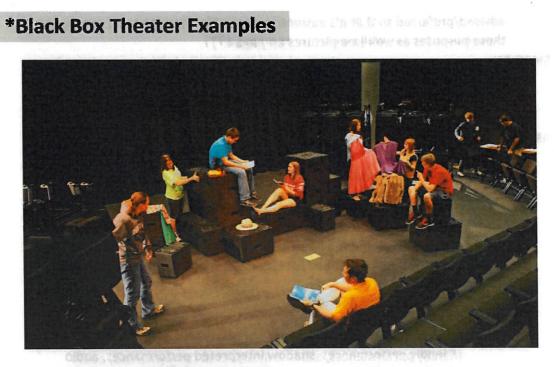

Features of the New Cultural Center include:

- Toby's Dinner Theatre (managed and operated by CCTA)
- Youth Theatre
- Black Box Theatre
- Exhibit Gallery
- Dance studios
- Instructional Cooking Kitchen
- · Activity rooms available for programs, birthday parties, meetings, and rentals
- Café