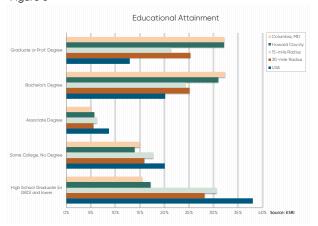

#### **DEMOGRAPHICS**

Howard County (based on 2015 Census)

Total population – 313,414

Residents under the age of 9 - 40,730

Residents age 10 to 19 - 43,812

Residents age 20 to 49 - 123,953

Residents over the age of 50 - 104,919

## Columbia – 21044 Zip Code (based on 2015 Census)

Total population – 41,704

Residents under the age of 9 - 4,883

Residents age  $10 \text{ to } 19 - 5{,}169$ 

Residents age 20 to 49 - 17,634

Residents over the age of 50 - 14,018

#### Race

White -23,846

Black or African American - 10,608

American Indian – 131

Asian - 4,450

Other - 818