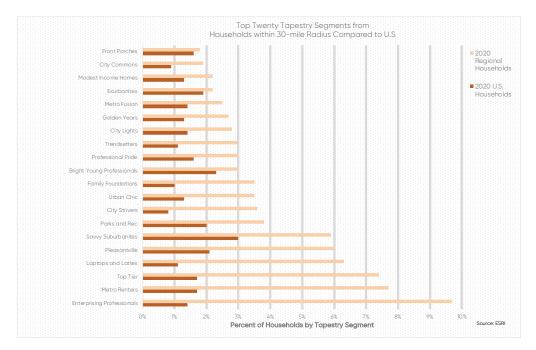

propensity to attend for a range of activities. Residents in the 30-mile radius are 30 percent more likely to attend live theater, 6 percent more likely to dine out and 21 percent more likely to go to a bar or night club. Each of these market potential figures are encouraging and point to a strong market for audiences interested in theatrical productions and educational programs.

# High Propensity Clusters:

ESRI's Tapestry Segmentation provides a detailed description of America's neighborhoods by dividing residential areas into 67 distinctive segments based on their socioeconomic and demographic composition. Figure 7 shows the 20 most prevalent tapestry segments within the 30-mile radius. Together, these 20 segments capture 83 percent of the total market.

Figure 7 building creativity



Following are brief descriptions of each of the five most prevalent segments within the market area:

- Enterprising Professionals: Residents are well educated and climbing the
  ladder in STEM (science, technology, engineering, and mathematics)
  occupations. The market is fast-growing, located in lower density
  neighborhoods of large metro areas. Enterprising Professionals residents
  are diverse, with Asians making up over one-fifth of the population.
  Leisure activities include trips to museums, the beach and gambling.
- Metro Renters: Residents in this highly mobile and educated market live
  alone or with a roommate in older apartment buildings and condos
  located in the urban core of the city. This is one of the fastest growing
  segments; the popularity of urban life continues