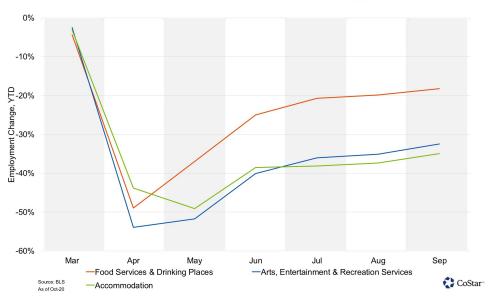

acts now being observed, and then discuss what these might mean for the longer term.

First of all, the Brookings Institution just published a report authored by Richard Florida on the impacts of the pandemic on creative industries. The report says:

"We estimate losses of 2.7 million jobs and more than \$150 billion in sales of goods and services for creative industries nationwide, representing nearly a third of all jobs in those industries and 9% of annual sales. The fine and performing arts industries will be hit hardest, suffering estimated losses of almost 1.4 million jobs and \$42.5 billion in sales. These estimated losses represent 50% of all jobs in those industries and more than a quarter of all lost sales nationwide."

#### **Most Impacted Industries Remain Down Significantly**



This graph comes from a report published by CoStar Economy (10/5/20) that shows a massive drop in employment and a very slow recovery into this Fall.

Broadway has been particularly affected by the pandemic. September 28 marked the 200th day of the Broadway shutdown. And Dr. Fauci says audiences will not be safe in large theaters until mid to late 2021. Several Broadway shows have already closed, others will close prior to the re-opening of theaters. Some are planning for March re-opening but news of further extension of the closure is expected soon. August or September is more likely.

The economics of Broadway make it nearly impossible to re-open at reduced capacities, and negotiations with labor unions are ongoing. Some shows are creating "bubbles" and filming versions for streaming.