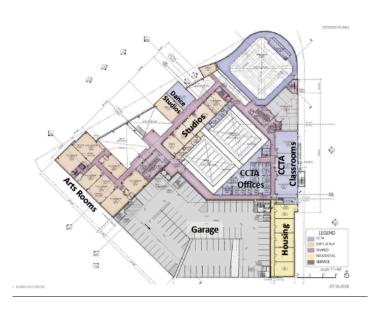

The New Cultural Center (NCC) will be located on the current site of Toby's Dinner Theater, which was also contemplated in the Downtown Columbia Plan. The design includes a new 340-seat theater and commercial kitchen, two 300-seat black box theaters, a gallery, dance studios, and various classrooms/performing arts rooms. Toby's Dinner Theater will merge with the Columbia Center for the Theatrical Arts (CCTA) and rent the main theater, commercial kitchen, a dance studio and various classrooms. CCTA will also rent one of the black box theaters to serve as the new Children's Theater in Howard County. The County's Department of Recreation and Parks (DRP) will use the additional black box theater, dance studio, and classrooms to enhance County-sponsored programs in arts and culture. Their involvement has proven successful in other arts centers around the country because of the accessibility it creates for all residents. The Howard County Arts Council will assist with curating the gallery space and permitting maker spaces.

Features of the New Cultural Center include:

- Toby's Dinner Theatre (managed and operated by CCTA)
- Youth Theatre
- Black Box Theatre
- Exhibit Gallery
- Dance studios
- Instructional Cooking Kitchen
- · Activity rooms available for programs, birthday parties, meetings, and rentals
- Café