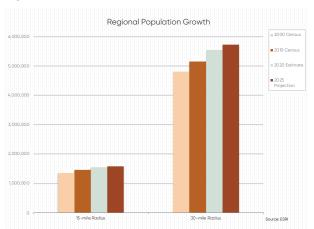

#### **DEMOGRAPHICS**

Howard County (based on 2015 Census)

Total population – 313,414

Residents under the age of 9 - 40,730

Residents age 10 to 19 - 43,812

Residents age 20 to 49 - 123,953

Residents over the age of 50 - 104,919

## Columbia – 21044 Zip Code (based on 2015 Census)

Total population – 41,704

Residents under the age of 9 - 4,883

Residents age  $10 \text{ to } 19 - 5{,}169$ 

Residents age 20 to 49 - 17,634

Residents over the age of 50 - 14,018