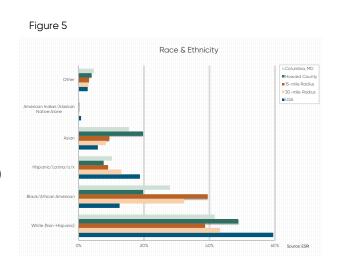

#### Race

White -23,846

Black or African American - 10,608

American Indian – 131

Asian - 4,450

Other - 818

#### Columbia - 21044 Race