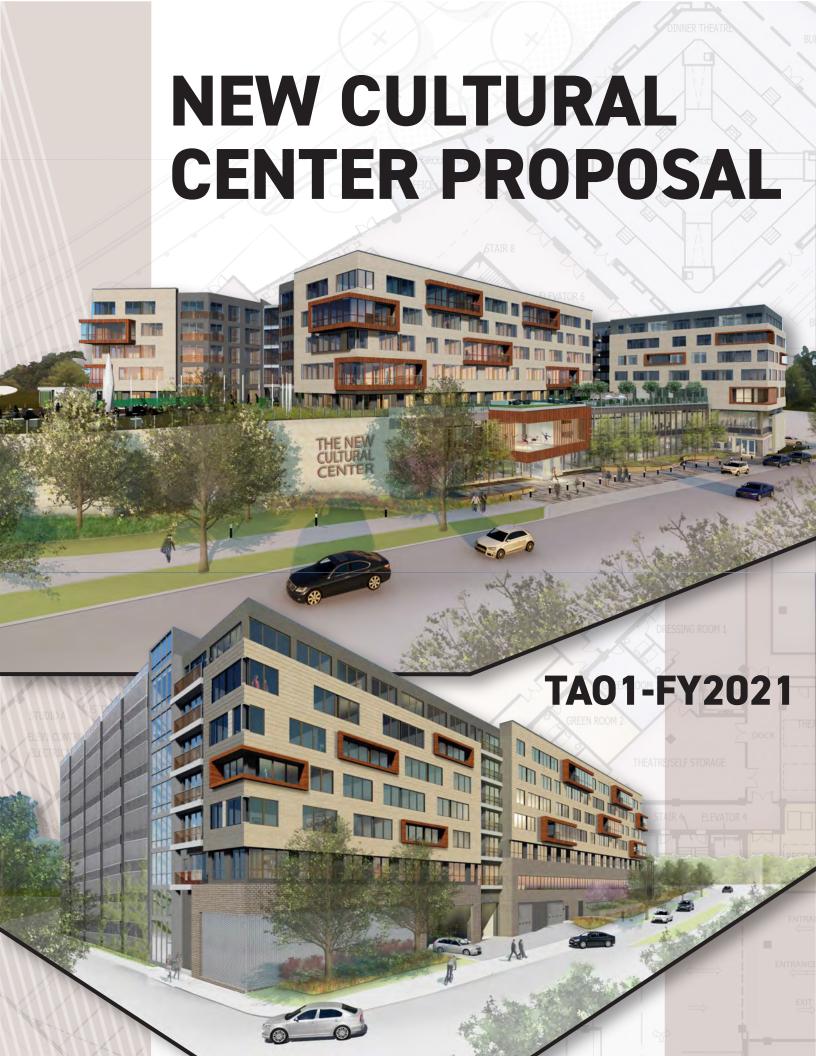

## New Cultural Center Proposal TAO1-FY2021

The New Cultural Center (NCC) will be located on the current site of Toby's Dinner Theater, which was also contemplated in the Downtown Columbia Plan. The design includes a new 340-seat theater and commercial kitchen, two 300-seat black box theaters, a gallery, dance studios, and various classrooms/performing arts rooms. Toby's Dinner Theater will merge with the Columbia Center for the Theatrical Arts (CCTA) and rent the main theater, commercial kitchen, a dance studio and various classrooms. CCTA will also rent one of the black box theaters to serve as the new Children's Theater in Howard County. The County's Department of Recreation and Parks (DRP) will use the additional black box theater, dance studio, and classrooms to enhance County-sponsored programs in arts and culture. Their involvement has proven successful in other arts centers around the country because of the accessibility it creates for all residents. The Howard County Arts Council will assist with curating the gallery space and permitting maker spaces.