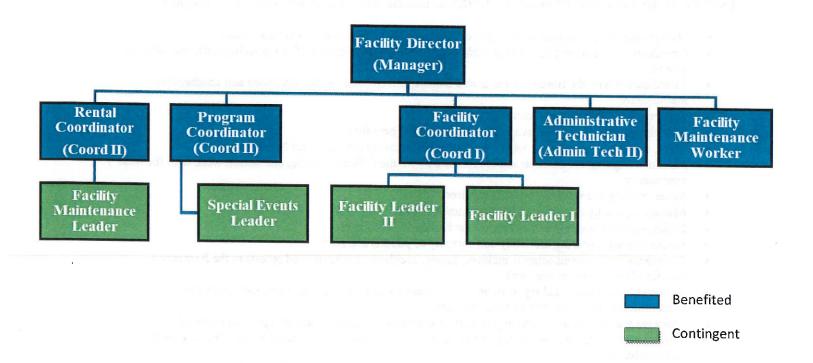

|

#### **MANAGEMENT**



#### JOB DESCRIPTIONS

#### Art Center Manager

#### POSITION SUMMARY

To manage, supervise and coordinate the programs and activities of the New Cultural Center facility within the Department of Recreation and Parks.

#### ESSENTIAL DUTIES AND RESPONSIBILTIES include the following: Other duties may be assigned.

- Oversee the management and operation of a regional, multifunctional community center.
- Coordination of building scheduling with Department program staff, Office On Aging staff, and other user groups.
- Coordination with the Bureau of Parks and Department of Facilities for scheduled and unscheduled maintenance.
- Supervision of full time and contingent staff.
- Recruits, selects, trains, and evaluates contingent and benefited staff.
- Plans, schedules, and assigns work. Conduc