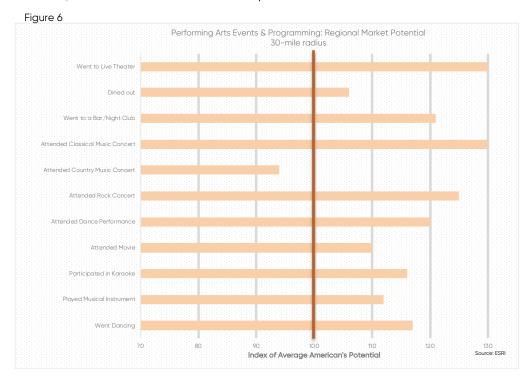

rcent of the population identifies as White (Non-Hispanic) and 20 percent as Asian. Regionally, the 15-mile radius has the largest African American population, 40 percent, and the 30-mile radius has the second largest, 32 percent.



## Strong Market Potential:

ESRI's 2020 Market Potential data measures the likely demand for a product or service in an area. The database includes an expected number of consumers and a Market Potential Index (MPI) for each product or service. An MPI compares the demand for a specific product or service in an area with the national demand for that product or service. The MPI values at the US level are 100 (seen in Figure 6),

representing overall demand. A value of more than 100 represents higher demand, and a value of less than 100 represents lower demand.



Figure 6 shows propensity to attend for a range of activities. Residents in the 30-mile radius are 30 percent more likely to attend live theater, 6 percent more likely to dine out and 21 percent more likely to go to a bar or night club. Each of these market potential figures are encouraging and point to a strong market for audiences interested in theatrical productions and educational programs.

# High Propensity Clusters:

ESRI's Tapestry Segmentation provides a detailed description of America's neighborhoods by dividing residential areas into 67 distinctive segments based on their socioeconomic and demographic composition. Figure 7 shows the 20 most prevalent tapestry segments within the 30-mile radius. Together, these 20 segments capture 83 percent of the total market.

Figure 7 build