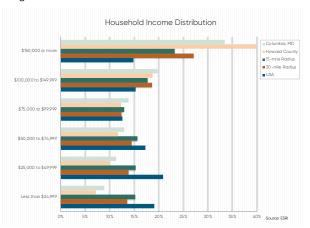

#### **DEMOGRAPHICS**

Howard County (based on 2015 Census)

Total population – 313,414

Residents under the age of 9 - 40,730

Residents age 10 to 19 - 43,812

Residents age 20 to 49 - 123,953

Residents over the age of 50 - 104,919

## Columbia – 21044 Zip Code (based on 2015 Census)

Total population – 41,704

Residents under the age of 9 - 4,883

Residents age  $10 \text{ to } 19 - 5{,}169$ 

Residents age 20 to 49 - 17,634

Residents over the age of 50 - 14,018

#### Race

White -23,846

Black or African American - 10,608

American Indian – 131

Asian - 4,450

Other - 818