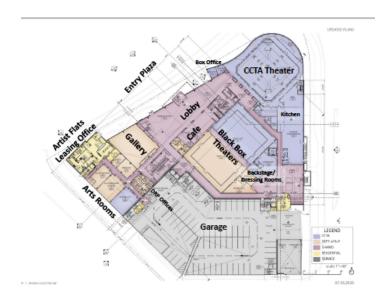

The New Cultural Center (NCC) will be located on the current site of Toby's Dinner Theater, which was also contemplated in the Downtown Columbia Plan. The design includes a new 340-seat theater and commercial kitchen, two 300-seat black box theaters, a gallery, dance studios, and various classrooms/performing arts rooms. Toby's Dinner Theater will merge with the Columbia Center for the Theatrical Arts (CCTA) and rent the main theater, commercial kitchen, a dance studio and various classrooms. CCTA will also rent one of the black box theaters to serve as the new Children's Theater in Howard County. The County's Department of Recreation and Parks (DRP) will use the additional black box theater, dance studio, and classrooms to enhance County-sponsored programs in arts and culture. Their involvement has proven successful in other arts centers around the country because of the accessibility it creates for all residents. The Howard County Arts Council will assist with curating the gallery space and permitting maker spaces.

Features of the New Cultural Center include:

- Toby's Dinner Theatre (managed and operated by CCTA)
- Youth Theatre
- Black Box Theatre
- Exhibit Gallery
- Dance studios
- Instructional Cooking Kitchen
- · Activity rooms available for programs, birthday parties, meetings, and rentals
- Café