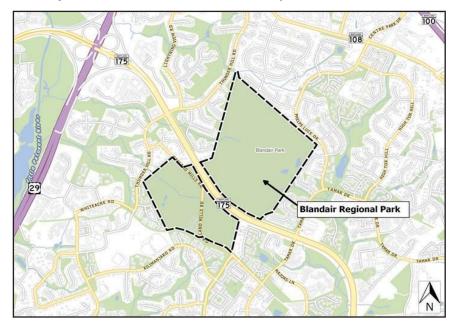

|            | 8 8 9                                |                                             |
|------------|--------------------------------------|---------------------------------------------|
| 1.         | C0332 Bus Stops Improv               | Removes \$200,000 in State grant funding    |
| 2.         | C0337 Ellicott City Improvements and | Adds \$2,925,000 in State grant funding and |
|            | Enhancements                         | removes \$2,925,000 in Pay as you Go        |
|            |                                      | funding                                     |
| <i>3</i> . | C0351 Harriet Tubman Remediation     | Adds \$275,000 in Pay as you Go funding.    |
|            | and Restoration                      |                                             |
| 4.         | C0358 North Laurel Community Pool    | Adds \$2,000,000 in State grant funding     |
| 5.         | C0362 Gateway Innovation Center      | Removes \$100,000 in grant funding          |
|            | Renovation                           |                                             |
| 6.         | D1164 Community Environmental        | Removes \$450,000 in stormwater utility     |
|            | Partnerships                         | funding                                     |
| <i>7</i> . | D1176 Watershed Management           | Removes \$2,600,000 in State grant funding  |
|            | Construction                         |                                             |
| 8.         | D1177 Stormwater Management          | Removes \$3,500,000 in State grant funding  |
|            | Facility Reconstruction              |                                             |
| 9.         | E1044 Systemic Renovations           | Removes \$80,000 in State Aid and adds      |
|            |                                      | \$80,000 in Pay as you Go funding           |
| 10.        | N3102 Blandair Regional Park         | Add \$1,200,000 in State grant funding      |
| 11.        | N3108 Park Systemic Improvements     | Adds \$3,060,000 in State grant funding     |
| 12.        | N3958 Historic Structures Rehab      | Adds \$1,810,000 in State grant funding     |
| 13.        | N3978 Parkland Acquisition Program   | Adds \$1,319,000 in State grant funding     |
|            |                                      |                                             |

|            |                                        | the location of the project at Symphony Woods Road and S. Entrance Road. In remarks, adds that "Other" represents revenue supported by PPI. |
|------------|----------------------------------------|---------------------------------------------------------------------------------------------------------------------------------------------|
| 3.         | D1164 Community Environmental          | In project schedule, removes funding                                                                                                        |
|            | Partnership.                           | provided to EcoWorks                                                                                                                        |
| 4.         | D1176 Watershed Management             | In project schedule, removes North Laurel                                                                                                   |
|            | Construction                           | Park and Wood Creek as undergoing                                                                                                           |
|            |                                        | construction in FY23 and removes Sweet                                                                                                      |
|            |                                        | Hours stream as undergoing design.                                                                                                          |
| 5.         | D1177 Stormwater Management            | Changes the number of stormwater                                                                                                            |
|            | Reconstruction-                        | management ponds from 7 to 4.                                                                                                               |
| 6.         | F5973 Public Safety Storage Facilities | In remarks, removes FY21 earmark and                                                                                                        |
|            |                                        | adds Fire Fund Paygo.                                                                                                                       |
| <i>7</i> . | N3102 Blandair Regional Park           | In remarks and project status, adds \$1.2                                                                                                   |
|            |                                        | million in grants for phase 6 construction.                                                                                                 |
|            |                                        | Amends totals accordingly.                                                                                                                  |
| 8.         | N3108 Park Systemic Improvements       | In remarks, adds \$3,060,000 in Program                                                                                                     |
|            |                                        | Open Space grants. In project status, adds                                                                                                  |
|            |                                        | reference to the replacement of turf fields at                                                                                              |
|            |                                        | Waterloo Park and to improvements at West                                                                                                   |
|            |                                        | Friendship Park and the Savage Mill Trail.                                                                                                  |
|            |                                        | Amends totals accordingly.                                                                                                                  |
| 9.         | N3958 Historic Structures              | In remarks and project status, adds                                                                                                         |
|            | Rehabilitation                         | \$1,810,000 in state grant funding. In                                                                                                      |
|            |                                        | project status, adds the Barnard Fort House                                                                                                 |
|            |                                        | renovation and Blandair Mansion                                                                                                             |
|            |                                        | Improvements.                                                                                                                               |
| 10.        | . N3978 Parkland Acquisition Program   | In remarks and project status, adds                                                                                                         |
|            |                                        | \$1,319,000 in additional state grant funding                                                                                               |
|            |                                        | and amends totals accordingly.                                                                                                              |
| 11.        | . S6287 North Laurel Pump Station      | In both project schedule and project status,                                                                                                |
|            | Parallel Force Main                    | removes land acquisition from FY23.                                                                                                         |