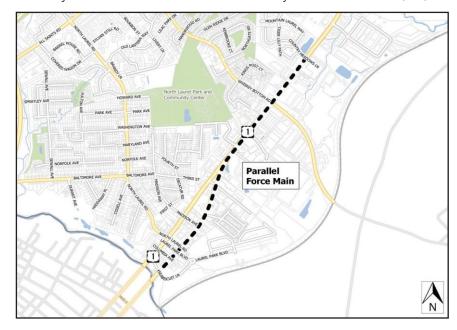

|            |                                        | the location of the project at Symphony Woods Road and S. Entrance Road. In remarks, adds that "Other" represents revenue supported by PPI. |
|------------|----------------------------------------|---------------------------------------------------------------------------------------------------------------------------------------------|
| 3.         | D1164 Community Environmental          | In project schedule, removes funding                                                                                                        |
|            | Partnership.                           | provided to EcoWorks                                                                                                                        |
| 4.         | D1176 Watershed Management             | In project schedule, removes North Laurel                                                                                                   |
|            | Construction                           | Park and Wood Creek as undergoing                                                                                                           |
|            |                                        | construction in FY23 and removes Sweet                                                                                                      |
|            |                                        | Hours stream as undergoing design.                                                                                                          |
| 5.         | D1177 Stormwater Management            | Changes the number of stormwater                                                                                                            |
|            | Reconstruction-                        | management ponds from 7 to 4.                                                                                                               |
| 6.         | F5973 Public Safety Storage Facilities | In remarks, removes FY21 earmark and                                                                                                        |
|            |                                        | adds Fire Fund Paygo.                                                                                                                       |
| <i>7</i> . | N3102 Blandair Regional Park           | In remarks and project status, adds \$1.2                                                                                                   |
|            |                                        | million in grants for phase 6 construction.                                                                                                 |
|            |                                        | Amends totals accordingly.                                                                                                                  |
| 8.         | N3108 Park Systemic Improvements       | In remarks, adds \$3,060,000 in Program                                                                                                     |
|            |                                        | Open Space grants. In project status, adds                                                                                                  |
|            |                                        | reference to the replacement of turf fields at                                                                                              |
|            |                                        | Waterloo Park and to improvements at West                                                                                                   |
|            |                                        | Friendship Park and the Savage Mill Trail.                                                                                                  |
|            |                                        | Amends totals accordingly.                                                                                                                  |
| 9.         | N3958 Historic Structures              | In remarks and project status, adds                                                                                                         |
|            | Rehabilitation                         | \$1,810,000 in state grant funding. In                                                                                                      |
|            |                                        | project status, adds the Barnard Fort House                                                                                                 |
|            |                                        | renovation and Blandair Mansion                                                                                                             |
|            |                                        | Improvements.                                                                                                                               |
| 10.        | . N3978 Parkland Acquisition Program   | In remarks and project status, adds                                                                                                         |
|            |                                        | \$1,319,000 in additional state grant funding                                                                                               |
|            |                                        | and amends totals accordingly.                                                                                                              |
| 11.        | . S6287 North Laurel Pump Station      | In both project schedule and project status,                                                                                                |
|            | Parallel Force Main                    | removes land acquisition from FY23.                                                                                                         |