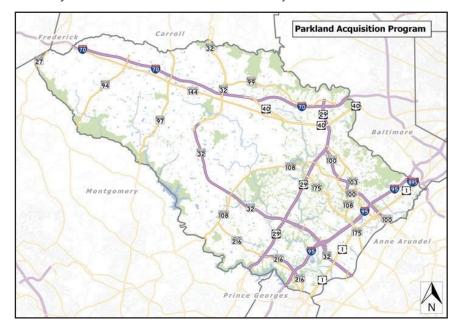

|            |                                        | the location of the project at Symphony Woods Road and S. Entrance Road. In remarks, adds that "Other" represents revenue supported by PPI. |
|------------|----------------------------------------|---------------------------------------------------------------------------------------------------------------------------------------------|
| 3.         | D1164 Community Environmental          | In project schedule, removes funding                                                                                                        |
|            | Partnership.                           | provided to EcoWorks                                                                                                                        |
| 4.         | D1176 Watershed Management             | In project schedule, removes North Laurel                                                                                                   |
|            | Construction                           | Park and Wood Creek as undergoing                                                                                                           |
|            |                                        | construction in FY23 and removes Sweet                                                                                                      |
|            |                                        | Hours stream as undergoing design.                                                                                                          |
| 5.         | D1177 Stormwater Management            | Changes the number of stormwater                                                                                                            |
|            | Reconstruction-                        | management ponds from 7 to 4.                                                                                                               |
| 6.         | F5973 Public Safety Storage Facilities | In remarks, removes FY21 earmark and                                                                                                        |
|            |                                        | adds Fire Fund Paygo.                                                                                                                       |
| <i>7</i> . | N3102 Blandair Regional Park           | In remarks and project status, adds \$1.2                                                                                                   |
|            |                                        | million in grants for phase 6 construction.                                                                                                 |
|            |                                        | Amends totals accordingly.                                                                                                                  |
| 8.         | N3108 Park Systemic Improvements       | In remarks, adds \$3,060,000 in Program                                                                                                     |
|            |                                        | Open Space grants. In project status, adds                                                                                                  |
|            |                                        | reference to the replacement of turf fields at                                                                                              |
|            |                                        | Waterloo Park and to improvements at West                                                                                                   |
|            |                                        | Friendship Park and the Savage Mill Trail.                                                                                                  |
|            |                                        | Amends totals accordingly.                                                                                                                  |
| 9.         | N3958 Historic Structures              | In remarks and project status, adds                                                                                                         |
|            | Rehabilitation                         | \$1,810,000 in state grant funding. In                                                                                                      |
|            |                                        | project status, adds the Barnard Fort House                                                                                                 |
|            |                                        | renovation and Blandair Mansion                                                                                                             |
|            |                                        | Improvements.                                                                                                                               |
| 10.        | . N3978 Parkland Acquisition Program   | In remarks and project status, adds                                                                                                         |
|            |                                        | \$1,319,000 in additional state grant funding                                                                                               |
|            |                                        | and amends totals accordingly.                                                                                                              |
| 11.        | . S6287 North Laurel Pump Station      | In both project schedule and project status,                                                                                                |
|            | Parallel Force Main                    | removes land acquisition from FY23.                                                                                                         |