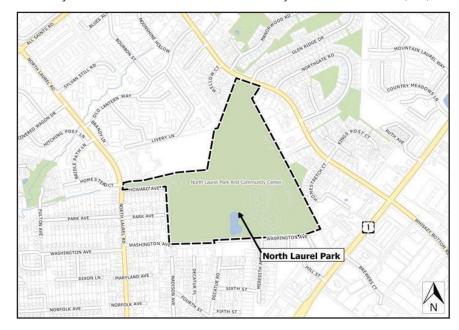

## B. Project text changes for the following projects:

| 1. | C0358 North Laurel Community Pool | Adds a remark that grant represents state    |
|----|-----------------------------------|----------------------------------------------|
|    |                                   | funding                                      |
| 2. | C0364 New Cultural Center         | Substitutes a revised project map that shows |

|            |                                        | the location of the project at Symphony Woods Road and S. Entrance Road. In remarks, adds that "Other" represents revenue supported by PPI. |
|------------|----------------------------------------|---------------------------------------------------------------------------------------------------------------------------------------------|
| 3.         | D1164 Community Environmental          | In project schedule, removes funding                                                                                                        |
|            | Partnership.                           | provided to EcoWorks                                                                                                                        |
| 4.         | D1176 Watershed Management             | In project schedule, removes North Laurel                                                                                                   |
|            | Construction                           | Park and Wood Creek as undergoing                                                                                                           |
|            |                                        | construction in FY23 and removes Sweet                                                                                                      |
|            |                                        | Hours stream as undergoing design.                                                                                                          |
| 5.         | D1177 Stormwater Management            | Changes the number of stormwater                                                                                                            |
|            | Reconstruction-                        | management ponds from 7 to 4.                                                                                                               |
| 6.         | F5973 Public Safety Storage Facilities | In remarks, removes FY21 earmark and                                                                                                        |
|            |                                        | adds Fire Fund Paygo.                                                                                                                       |
| <i>7</i> . | N3102 Blandair Regional Park           | In remarks and project status, adds \$1.2                                                                                                   |
|            |                                        | million in grants for phase 6 construction.                                                                                                 |
|            |                                        | Amends totals accordingly.                                                                                                                  |
| 8.         | N3108 Park Systemic Improvements       | In remarks, adds \$3,060,000 in Program                                                                                                     |
|            |                                        | Open Space grants. In project status, adds                                                                                                  |
|            |                                        | reference to the replacement of turf fields at                                                                                              |
|            |                                        | Waterloo Park and to improvements at West                                                                                                   |
|            |                                        | Friendship Park and the Savage Mill Trail.                                                                                                  |
|            |                                        | Amends totals accordingly.                                                                                                                  |
| 9.         | N3958 Historic Structures              | In remarks and project status, adds                                                                                                         |
|            | Rehabilitation                         | \$1,810,000 in state grant funding. In                                                                                                      |
|            |                                        | project status, adds the Barnard Fort House                                                                                                 |
|            |                                        | renovation and Blandair Mansion                                                                                                             |
|            |                                        | Improvements.                                                                                                                               |
| 10.        | . N3978 Parkland Acquisition Program   | In remarks and project status, adds                                                                                                         |
|            |                                        | \$1,319,000 in additional state grant funding                                                                                               |
|            |                                        | and amends totals accordingly.                                                                                                              |
| 11.        | . S6287 North Laurel Pump Station      | In both project schedule and project status,                                                                                                |
|            | Parallel Force Main                    | removes land acquisition from FY23.                                                                                                         |