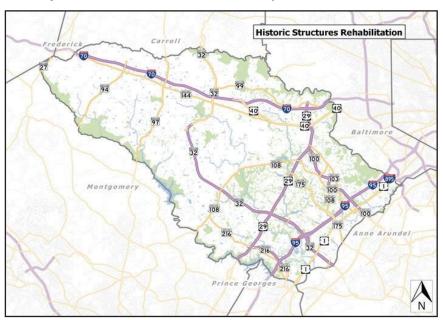

|            |                                        | the location of the project at Symphony Woods Road and S. Entrance Road. In remarks, adds that "Other" represents revenue supported by PPI. |
|------------|----------------------------------------|---------------------------------------------------------------------------------------------------------------------------------------------|
| 3.         | D1164 Community Environmental          | In project schedule, removes funding                                                                                                        |
|            | Partnership.                           | provided to EcoWorks                                                                                                                        |
| 4.         | D1176 Watershed Management             | In project schedule, removes North Laurel                                                                                                   |
|            | Construction                           | Park and Wood Creek as undergoing                                                                                                           |
|            |                                        | construction in FY23 and removes Sweet                                                                                                      |
|            |                                        | Hours stream as undergoing design.                                                                                                          |
| 5.         | D1177 Stormwater Management            | Changes the number of stormwater                                                                                                            |
|            | Reconstruction-                        | management ponds from 7 to 4.                                                                                                               |
| 6.         | F5973 Public Safety Storage Facilities | In remarks, removes FY21 earmark and                                                                                                        |
|            |                                        | adds Fire Fund Paygo.                                                                                                                       |
| <i>7</i> . | N3102 Blandair Regional Park           | In remarks and project status, adds \$1.2                                                                                                   |
|            |                                        | million in grants for phase 6 construction.                                                                                                 |
|            |                                        | Amends totals accordingly.                                                                                                                  |
| 8.         | N3108 Park Systemic Improvements       | In remarks, adds \$3,060,000 in Program                                                                                                     |
|            |                                        | Open Space grants. In project status, adds                                                                                                  |
|            |                                        | reference to the replacement of turf fields at                                                                                              |
|            |                                        | Waterloo Park and to improvements at West                                                                                                   |
|            |                                        | Friendship Park and the Savage Mill Trail.                                                                                                  |
|            |                                        | Amends totals accordingly.                                                                                                                  |
| 9.         | N3958 Historic Structures              | In remarks and project status, adds                                                                                                         |
|            | Rehabilitation                         | \$1,810,000 in state grant funding. In                                                                                                      |
|            |                                        | project status, adds the Barnard Fort House                                                                                                 |
|            |                                        | renovation and Blandair Mansion                                                                                                             |
|            |                                        | Improvements.                                                                                                                               |
| 10.        | . N3978 Parkland Acquisition Program   | In remarks and project status, adds                                                                                                         |
|            |                                        | \$1,319,000 in additional state grant funding                                                                                               |
|            |                                        | and amends totals accordingly.                                                                                                              |
| 11.        | . S6287 North Laurel Pump Station      | In both project schedule and project status,                                                                                                |
|            | Parallel Force Main                    | removes land acquisition from FY23.                                                                                                         |