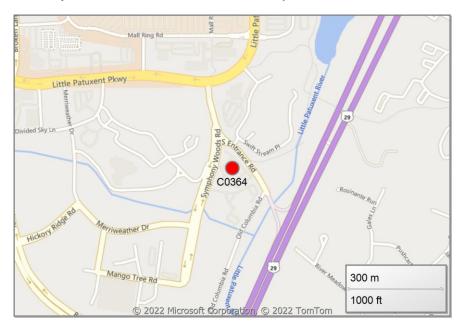

## B. Project text changes for the following projects:

| 1. | C0358 North Laurel Community Pool | Adds a remark that grant represents state    |
|----|-----------------------------------|----------------------------------------------|
|    |                                   | funding                                      |
| 2. | C0364 New Cultural Center         | Substitutes a revised project map that shows |

|            |                                        | the location of the project at Symphony Woods Road and S. Entrance Road. In remarks, adds that "Other" represents revenue supported by PPI. |
|------------|----------------------------------------|---------------------------------------------------------------------------------------------------------------------------------------------|
| 3.         | D1164 Community Environmental          | In project schedule, removes funding                                                                                                        |
|            | Partnership.                           | provided to EcoWorks                                                                                                                        |
| 4.         | D1176 Watershed Management             | In project schedule, removes North Laurel                                                                                                   |
|            | Construction                           | Park and Wood Creek as undergoing                                                                                                           |
|            |                                        | construction in FY23 and removes Sweet                                                                                                      |
|            |                                        | Hours stream as undergoing design.                                                                                                          |
| 5.         | D1177 Stormwater Management            | Changes the number of stormwater                                                                                                            |
|            | Reconstruction-                        | management ponds from 7 to 4.                                                                                                               |
| 6.         | F5973 Public Safety Storage Facilities | In remarks, removes FY21 earmark and                                                                                                        |
|            |                                        | adds Fire Fund Paygo.                                                                                                                       |
| <i>7</i> . | N3102 Blandair Regional Park           | In remarks and project status, adds \$1.2                                                                                                   |
|            |                                        | million in grants for phase 6 construction.                                                                                                 |
|            |                                        | Amends totals accordingly.                                                                                                                  |
| 8.         | N3108 Park Systemic Improvements       | In remarks, adds \$3,060,000 in Program                                                                                                     |
|            |                                        | Open Space grants. In project status, adds                                                                                                  |
|            |                                        | reference to the replacement of turf fields at                                                                                              |
|            |                                        | Waterloo Park and to improvements at West                                                                                                   |
|            |                                        | Friendship Park and the Savage Mill Trail.                                                                                                  |
|            |                                        | Amends totals accordingly.                                                                                                                  |
| 9.         | N3958 Historic Structures              | In remarks and project status, adds                                                                                                         |
|            | Rehabilitation                         | \$1,810,000 in state grant funding. In                                                                                                      |
|            |                                        | project status, adds the Barnard Fort House                                                                                                 |
|            |                                        | renovation and Blandair Mansion                                                                                                             |
|            |                                        | Improvements.                                                                                                                               |
| 10.        | . N3978 Parkland Acquisition Program   | In remarks and project status, adds                                                                                                         |
|            |                                        | \$1,319,000 in additional state grant funding                                                                                               |
|            |                                        | and amends totals accordingly.                                                                                                              |
| 11.        | . S6287 North Laurel Pump Station      | In both project schedule and project status,                                                                                                |
|            | Parallel Force Main                    | removes land acquisition from FY23.                                                                                                         |