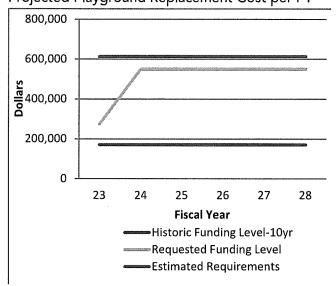

#### FY 2024 Capital Budget

**Board of Education Proposed** 

September 29, 2022

| Capacity | Project                                 | County<br>Project | Occupancy | Approved<br>Appropriations | Local<br>Bonds | Codes   | Total FY24<br>Request | Req'd Project<br>Totals<br>Through FY24 |
|----------|-----------------------------------------|-------------------|-----------|----------------------------|----------------|---------|-----------------------|-----------------------------------------|
| 1,658    | New HS #13                              | E1035             | Sept 2023 | \$ 123,042                 | \$ 6,955       | (C)     | \$ 6,955              | \$ 129,997                              |
| 195      | Oakland Mills MS Renovation/Addition    | E1036             | Sept 2027 | _                          | 4,447          | (P)     | 4,447                 | 4,447                                   |
| 233      | Dunloggin MS Renovation/Addition        | E1049             | Sept 2027 | -                          | 4,484          | (P)     | 4,484                 | 4,484                                   |
| 0        |                                         |                   |           |                            |                |         |                       |                                         |
| 0        | Systemic Renovations/Modernizations     | TBD               | Jan-04    | -                          | 42,434         | (P,C,E) | 42,434                | 42,434                                  |
| 0        | Roofing Projects                        | TBD               | Jan-04    | -                          | 1,000          | (P,C,E) | 1,000                 | 1,000                                   |
| 0        | 0                                       |                   | Jan-04    |                            |                |         |                       |                                         |
| 0        | Playground Equipment                    | E0990             | Jan-04    | 3,680                      | 275            | (E)     | 275                   | 3,955                                   |
| 0        |                                         |                   |           |                            |                |         |                       |                                         |
| 0        | Relocatable Classrooms                  | E1045             | Jan-04    | 10,000                     | 1,500          | (P,C,E) | 1,500                 | 11,500                                  |
|          | Site Acquisition & Construction Reserve | E1047             | Jan-04    | 1,000                      | -              | (P,C)   |                       | 1,000                                   |
| 0        | Technology                              | E1048             | Jan-04    | 13,000                     | 5,500          | (C,E)   | 5,500                 | 18,500                                  |
| 0        | School Parking Lot Expansions           | E1012             | Jan-04    | 5,400                      | 600            | (P,C,E) | 600                   | 6,000                                   |
| 0        | Planning and Design                     | E1038             | Jan-04    | 1,550                      | 300            | (P)     | 300                   | 1,850                                   |
| 0        | Barrier Free                            | E0989             | Jan-04    | 6,353                      | 200            | (P,C,E) | 200                   | 6,553                                   |
|          | TOTALS                                  |                   |           | \$ 164,025                 | \$ 67,695      |         | \$ 67,695             | \$ 231,720                              |

#### FY 2024 Capital Budget

**Board of Education Proposed** 

**September 29, 2022** 

| Capacity | Project                                 | County<br>Project | Occupancy                               | Approved<br>Appropriations | Local<br>Bonds | Codes   | Total FY24<br>Request | Req'd Project<br>Totals<br>Through FY24 |
|----------|-----------------------------------------|-------------------|-----------------------------------------|----------------------------|----------------|---------|-----------------------|-----------------------------------------|
| 1,658    | New HS #13                              | E1035             | Sept 2023                               | \$ 123,042                 | \$ 6,955       | (C)     | \$ 6,955              | \$ 129,997                              |
| 195      | Oakland Mills MS Renovation/Addition    | E1036             | Sept 2027                               | -                          | 4,447          | (P)     | 4,447                 | 4,447                                   |
| 233      | Dunloggin MS Renovation/Addition        | E1049             | Sept 2027                               | _                          | 4,484          | (P)     | 4,484                 | 4,484                                   |
|          | Systemic Renovations/Modernizations     | TBD               |                                         | _                          | 42,434         | (P,C,E) | 42,434                | 42,434                                  |
|          | Roofing Projects                        | TBD               | ~~~                                     | _                          | 1,000          | (P,C,E) | 1,000                 | 1,000                                   |
|          | Playground Equipment                    | E0990             |                                         | 3,680                      | 275            | (E)     | 275                   | 3,955                                   |
|          | Relocatable Classrooms                  | E1045             | *************************************** | 10,000                     | 1,500          | (P,C,E) | 1,500                 | 11,500                                  |
|          | Site Acquisition & Construction Reserve | E1047             |                                         | 1,000                      | -              | (P,C)   | -                     | 1,000                                   |
|          | Technology                              | E1048             |                                         | 13,000                     | 5,500          | (C,E)   | 5,500                 | 18,500                                  |
|          | School Parking Lot Expansions           | E1012             |                                         | 5,400                      | 600            | (P,C,E) | 600                   | 6,000                                   |
|          | Planning and Design                     | E1038             |                                         | 1,550                      | 300            | (P)     | 300                   | 1,850                                   |
|          | Barrier Free                            | E0989             |                                         | 6,353                      | 200            | (P,C,E) | 200                   | 6,553                                   |
|          | TOTALS                                  |                   |                                         | \$ 164,025                 | \$ 67,695      |         | \$ 67,695             | \$ 231,720                              |