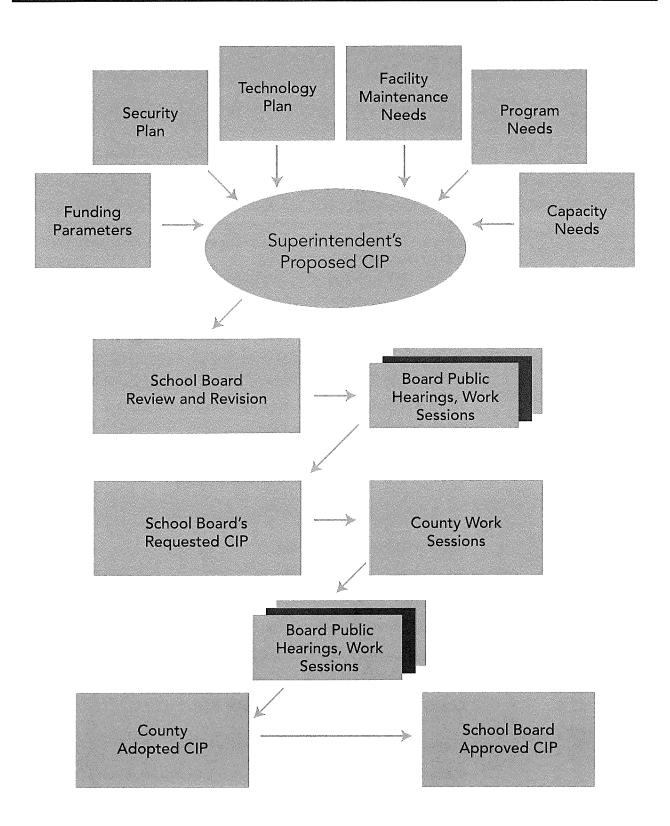

Bright Passage        | 2018          | \$ | 0                    |
| Dickinson Park                             | 11      | Eden Brook Drive, between<br>Sweet Hours Way and<br>Weather Worn Way    | 2019          | \$ | 0                    |
| Huntington Park                            | 11      | Vollmerhausen Road, be-<br>tween Murray Hill Road and<br>Polished Stone | 2019          | \$ | 0                    |
| Mission Road                               | 79      | Mission Road across from<br>Concord Drive                               | 2019          | Рι | rchased by<br>County |

A future school site has been acquired by Howard County in the Turf Valley development. Transfer of the land to the HCPSS land bank is underway.



## Capital Improvement Program (CIP) Development Process



19

## Calendar for Development and Review/Approval

## Superintendent's Proposed FY 2024 Capital Budget Capital Improvement Program FY 2025–2029 Long-Range Master Plan FY 2024–2033

| •                                                   |                                                                                                                                                                                          |
|-----------------------------------------------------|------------------------------------------------------------------------------------------------------------------------------------------------------------------------------------------|
| Thursday, June 9, 2022<br>7:30pm - Board Room       | Staff presentation of Feasibility Study Report including 2022 enrollment