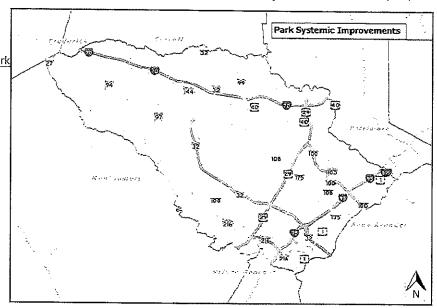

- Substitute the attached Capital Budget Detail pages for Capital Project N3108 Park
- 2 Systemic Improvements.

| Canital Duaisata                                          | Ordining I America | A o. J. J. A o 4 |
|-----------------------------------------------------------|--------------------|------------------|
| Capital Projects                                          | Original Amount    | Amended Amount   |
| E0973-FY2003 Waverly Elem<br>Renovation/Phase II Addition | (( 110 0/0         | 20.520.214       |
| Renovation/Phase II Addition                              | 66,112,968         | 39,520,214       |
| E0980-FY2004 Systemic Renovations                         | 420,819,916        | 253,857,064      |
| E0989-FY1989 Barrier-Free Projects                        | 11,905,832         | 5,972,156        |
| E0990-FY2002 Playground Equipment                         | 7,299,041          | 3,943,328        |
| E0995-Site Acquisition and                                |                    |                  |
| Construction Reserve                                      | 38,727,108         | 20,662,972       |
| E1012-FY2008 School Parking Lot                           |                    |                  |
| Expansion                                                 | 8,160,268          | 4,790,819        |
| E1024-FY2019 Hammond High School                          |                    |                  |
| Renovation/Addition                                       | 153,947,826        | 94,765,679       |
| E1035-FY2019 New High School #13                          | 168,901,569        | 120,269,228      |
| E1038-FY2017 Planning and Design                          | 2,440,762          | 1,540,051        |
| E1043-FY2019 Talbott Springs Elem                         |                    |                  |
| School Replacement                                        | 65,504,568         | 43,134,783       |
| E1044-FY2019 Systemic Renovations                         | 83,798,454         | 45,096,554       |
| E1045-FY2019 Relocatable Classrooms                       | 15,664,098         | 7,944,980        |
| E1046-FY2019 Roofing                                      | 15,758,475         | 10,083,683       |
| E1048-FY2019 Technology                                   | 13,771,704         | 6,897,867        |
| W8603-FY2020 Water Asset                                  |                    |                  |
| Management Program                                        | 956,869            | 23,284,522       |