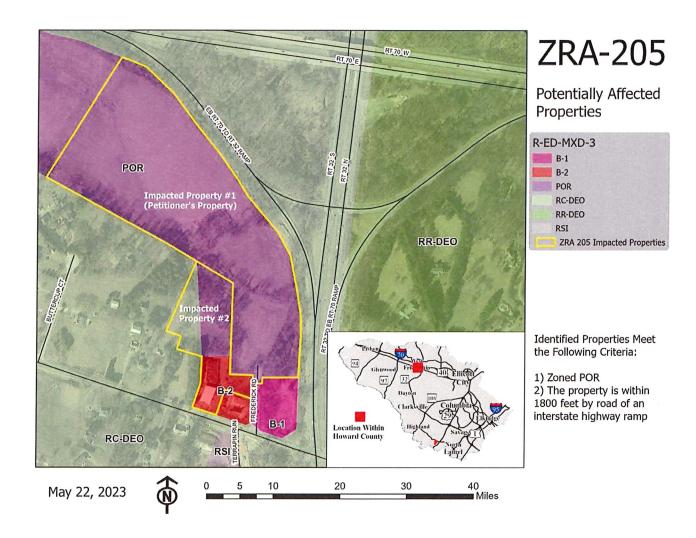

The proposed amendment would affect the development of any POR zoned properties within 1800 feet by road of an interstate highway. Currently, there are 2 properties: Tax Map 15, Grid 11, Parcel 14, 22.3 Acres and Tax Map 15, Grid 11, Parcel 184, 4.644 acres. Other POR properties could be affected if their access ponts were revised to be made closer to the adjacent interstate highway.