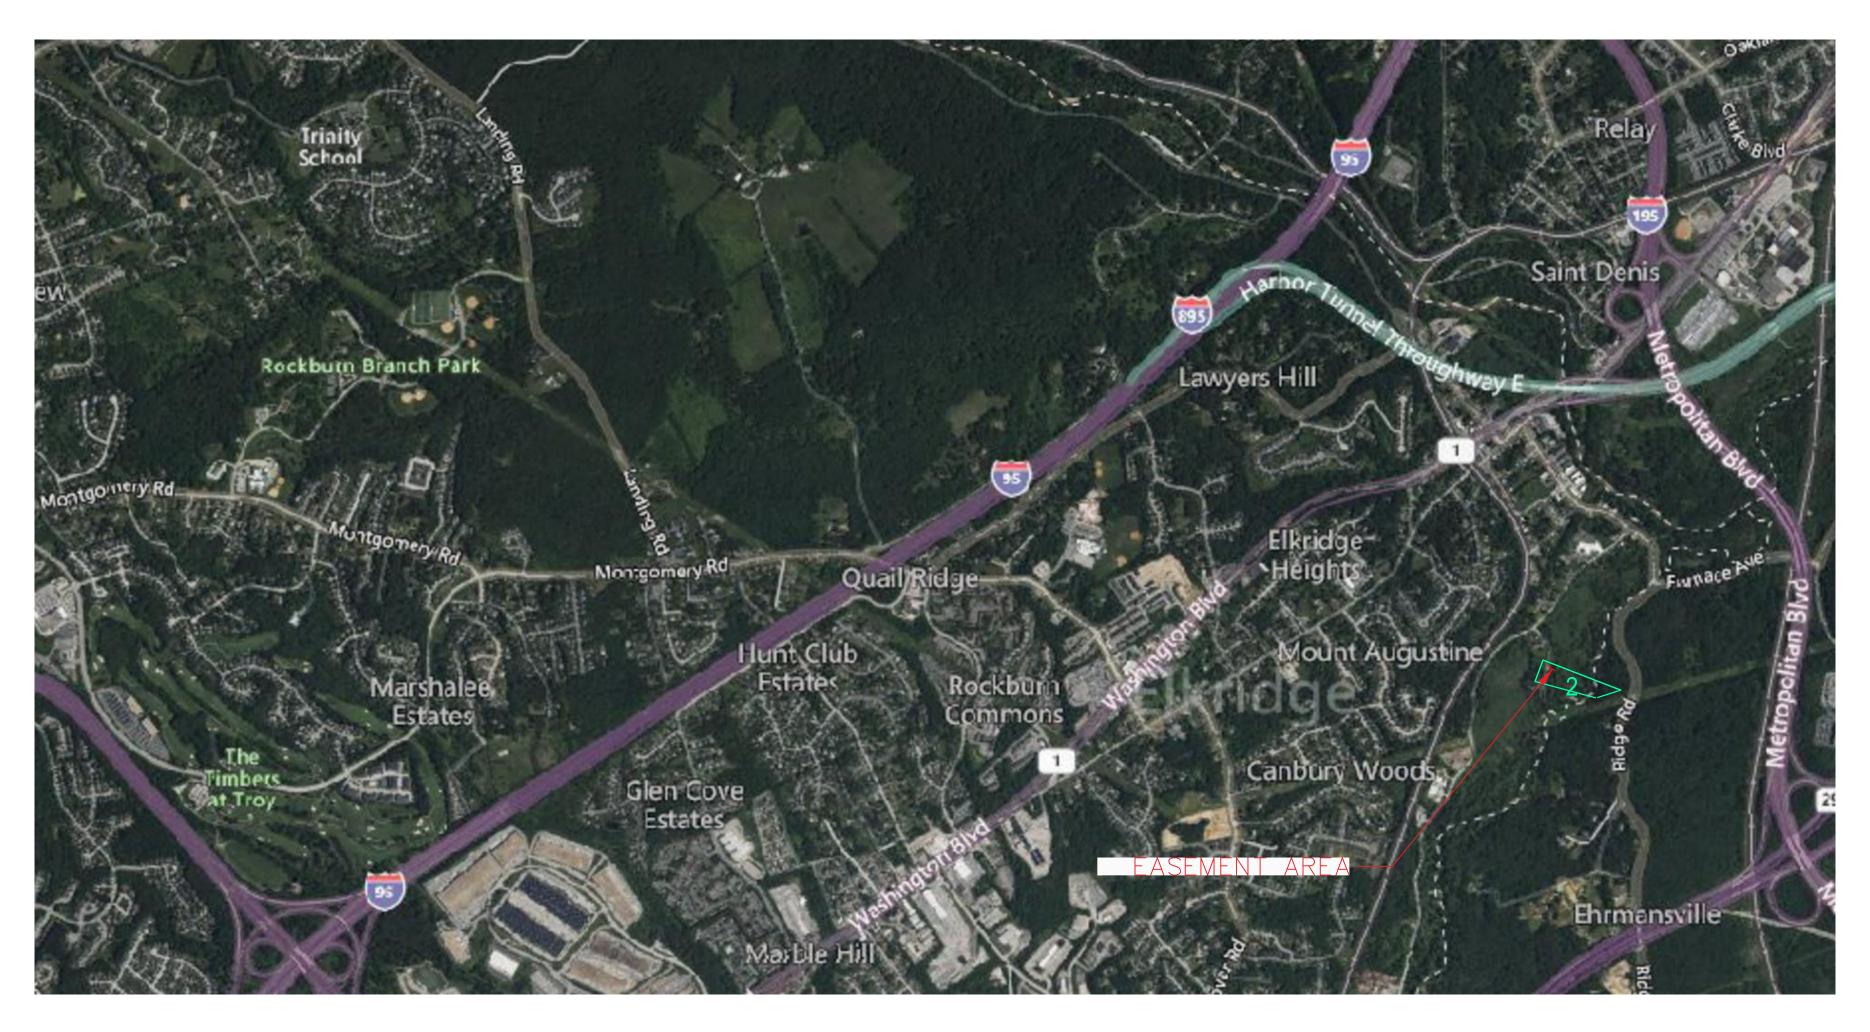

# FIBER GRID DEMONSTRATION PROJECT HOWARD TO PUMPHREY CHURCH AVE PERMANENT EASEMENT MAP HOWARD COUNTY, MD

SITE LOCATION MAP

| 1  | WHEREAS, Howard County (the "County") is the fee simple owner of property shown                   |
|----|---------------------------------------------------------------------------------------------------|
| 2  | as Lot 24, Parcel 364 on Tax Map 38 (the "County Property"), located along Church Ave; and        |
| 3  |                                                                                                   |
| 4  | WHEREAS, Baltimore Gas and Electric Company ("BGE") has requested an easement                     |
| 5  | containing 0.0357 acres, more or less, (the "Easement"), as shown in the attached Exhibit A, to   |
| 6  | install communication facilities on the County Property for use in connection with BGE's          |
| 7  | electric utility business and for any other communication purpose, including the provision of     |
| 8  | infrastructure to enable internet providers to reach communities within the County (the           |
| 9  | "Communication Facilities"); and                                                                  |
| 10 |                                                                                                   |
| 11 | WHEREAS, the Communication Facilities include, but are not limited to, wires, cables,             |
| 12 | fiber optic cables, and conduits; and                                                             |
| 13 |                                                                                                   |
| 14 | WHEREAS, BGE will be required to restore at BGE's expense the County Property to a                |
| 15 | condition equal to or better than its condition immediately preceding any opening, excavation, or |
| 16 | other work in the easement area for the installation or maintenance of the Communication          |
| 17 | Facilities; and                                                                                   |
| 18 |                                                                                                   |
| 19 | WHEREAS, the Department of Public Works has reviewed and approved the proposed                    |
| 20 | Easement; and                                                                                     |
| 21 |                                                                                                   |
| 22 | WHEREAS, Section 4.201, "Disposition of Real Property", of the Howard County Code                 |
| 23 | authorizes the County Council of Howard County, Maryland (the "County Council") to declare        |
| 24 | that property is no longer needed for public purposes and also authorizes the County Council to   |
| 25 | waive advertising and bidding requirements for an individual conveyance of real property upon     |
| 26 | the request of the County Executive; and                                                          |
| 27 |                                                                                                   |
| 28 | WHEREAS, the County Council has received a request from the County Executive to                   |
| 29 | waive the advertising and bidding requirements in this instance for the grant of the Easement to  |
| 30 | BGE.                                                                                              |
| 31 |                                                                                                   |