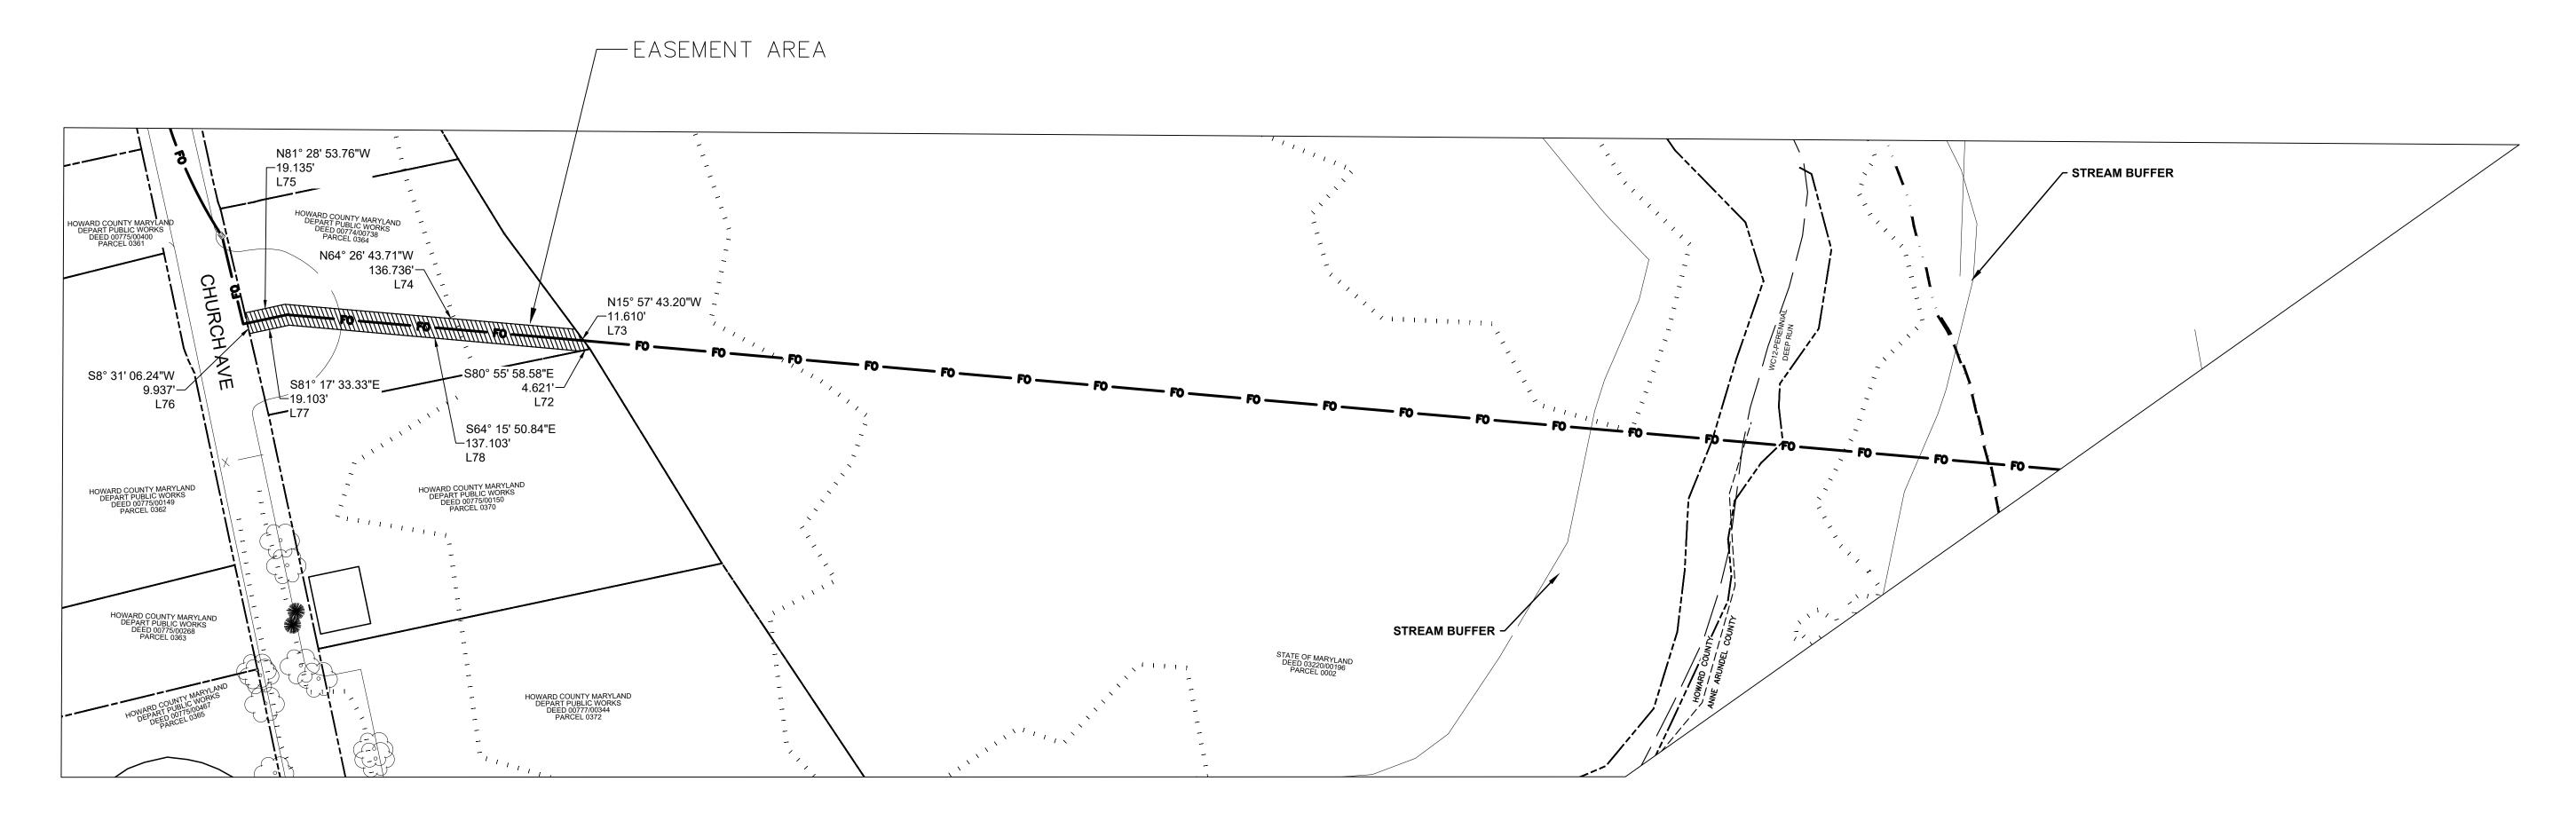

# LEGEND PROP. FIBEROPTIC DUCT BUNDLE EX. STREAM EX. STREAM BUFFER EX. WETLANDS EX. WETLANDS BUFFER EX. 100YR FLOODPLAIN EX. TREE LINE EX. TOWER OVERHEAD ELECTRIC RIGHT OF WAY BUILDINGS EX. ROADWAY / EDGE OF PAVMENT BGE RIGHT OF WAY PROPERTY BOUNDARY EASEMENT AREA (APX. 10'W X 182'L

1,554.36 SF)

HOWARD TO PUMPHREY FIBER ROUTE

COUNTY HOCO/AACO/BACC

BY ANY SUBSEQUENT TITLE SEARCH.

4. THE EASEMENT AREA REPRESENTS AN APPROX. 10 FOOT WIDE AREA (5 FEET EITHER SIDE) ON THE FINAL CENTERLINE OF THE INSTALLED FIBER OPTIC CONDUIT BUNDLE.

HBK ENGINEERING INC.

| EASEMENT AREA |                  |               |  |  |  |  |  |
|---------------|------------------|---------------|--|--|--|--|--|
| LINE NO.      | BEARING/RADIUS   | DISTANCE (FT) |  |  |  |  |  |
| L72           | S80° 55' 58.58"E | 4.62          |  |  |  |  |  |
| L73           | N15° 57' 43.20"W | 11.61         |  |  |  |  |  |
| L74           | N64° 26' 43.71"W | 136.74        |  |  |  |  |  |
| L75           | N81° 28' 53.76"W | 19.14         |  |  |  |  |  |
| L76           | S8° 31' 06.24"W  | 9.94          |  |  |  |  |  |
| L77           | S81° 17' 33.33"E | 19.10         |  |  |  |  |  |
| L78           | S64° 15' 50.84"E | 137.10        |  |  |  |  |  |