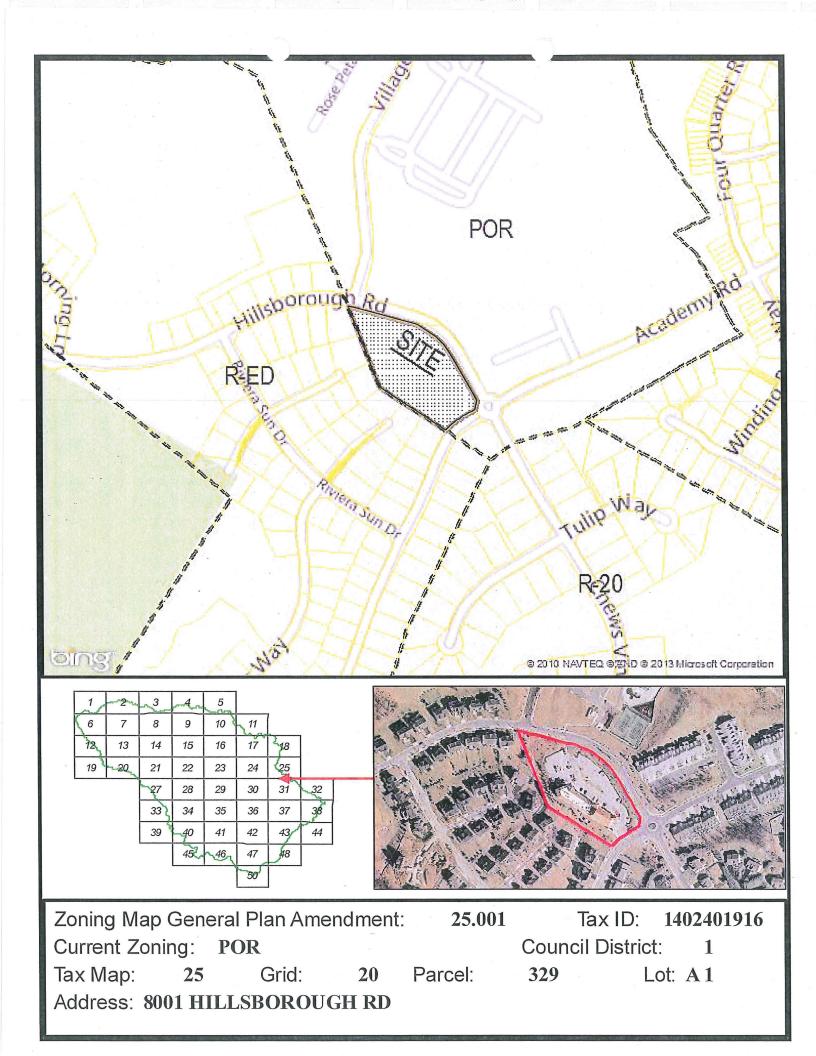

### **Property Information:**

Amendment No.: 25.001 Current Zoning: POR Requested Zoning: B-1 Tax Account ID.: 1402401916 Map: 25 Grid: 20 Parcel: 329 Lot: A 1 Acres: 2.75 Address: 8001 HILLSBOROUGH RD City/State/Zip: ELLICOTT CITY, MD 21043

| A. | Property Information                         |                  |                                 |                 |           |                        |
|----|----------------------------------------------|------------------|---------------------------------|-----------------|-----------|------------------------|
| 1  | Address / Street (Only)                      | 8001             | HILLS                           | BOROUGH ROAD    |           |                        |
| 2  | Tax Map Number                               | 25               |                                 | Grid            | 20        |                        |
| 3  | Parcel(s)                                    | 329              |                                 |                 |           |                        |
| 4  | Lot(s)                                       | A1               |                                 |                 |           |                        |
| 5  | Tax Account Data:                            | District         | 02                              | Account #       | 401916    |                        |
| 6  | Size of Property:                            | Acres            | 2.                              | 7514 Squa       | are feet  |                        |
| 7  | The Property is currently                    | zoned:           |                                 | POR             |           |                        |
|    | I request that the Proper                    | ty be rezoned to |                                 | B-1             |           |                        |
| В, | <b>Owner Information</b>                     |                  |                                 |                 |           |                        |
| 8  | Owner Name                                   | TAYLOR VILLA     | ge fan                          | ILY LIMITED PAF | RTNERSHIP |                        |
| 9  | Mailing street address<br>or Post Office Box | 4100 COLLEGE     | AVENU                           | JE              |           |                        |
|    | City, State                                  | ELLICOTT CITY    | , MD                            |                 |           |                        |
|    | ZIP Code                                     | 21043            |                                 | •               |           |                        |
|    | Telephone (Main)                             | 410-465-3500     |                                 |                 |           |                        |
|    | Telephone (Secondary)                        |                  |                                 |                 |           |                        |
|    | Fax                                          | :                |                                 |                 |           |                        |
| 10 | E-Mail                                       | BTAYLOR@TAY      | LORSE                           | RVICE.COM       |           | ·                      |
| C, | Representative Information                   | ation            |                                 |                 | , L       | RECEIVED               |
| 11 | Name                                         | JOSEPH RUTTE     | R                               |                 |           |                        |
|    | Mailing street address<br>or Post Office Box | 5300 DORSEY      | HALL D                          | RIVE SUITE 102  |           | DEC 1 1 2012           |
|    | City, State                                  | ELLICOTT CITY    | DIV OF PUPILIC SEPLICE & ZONING |                 |           |                        |
|    | ZIP                                          | 21042            |                                 |                 |           | W. DF MOTOR COLLECTION |