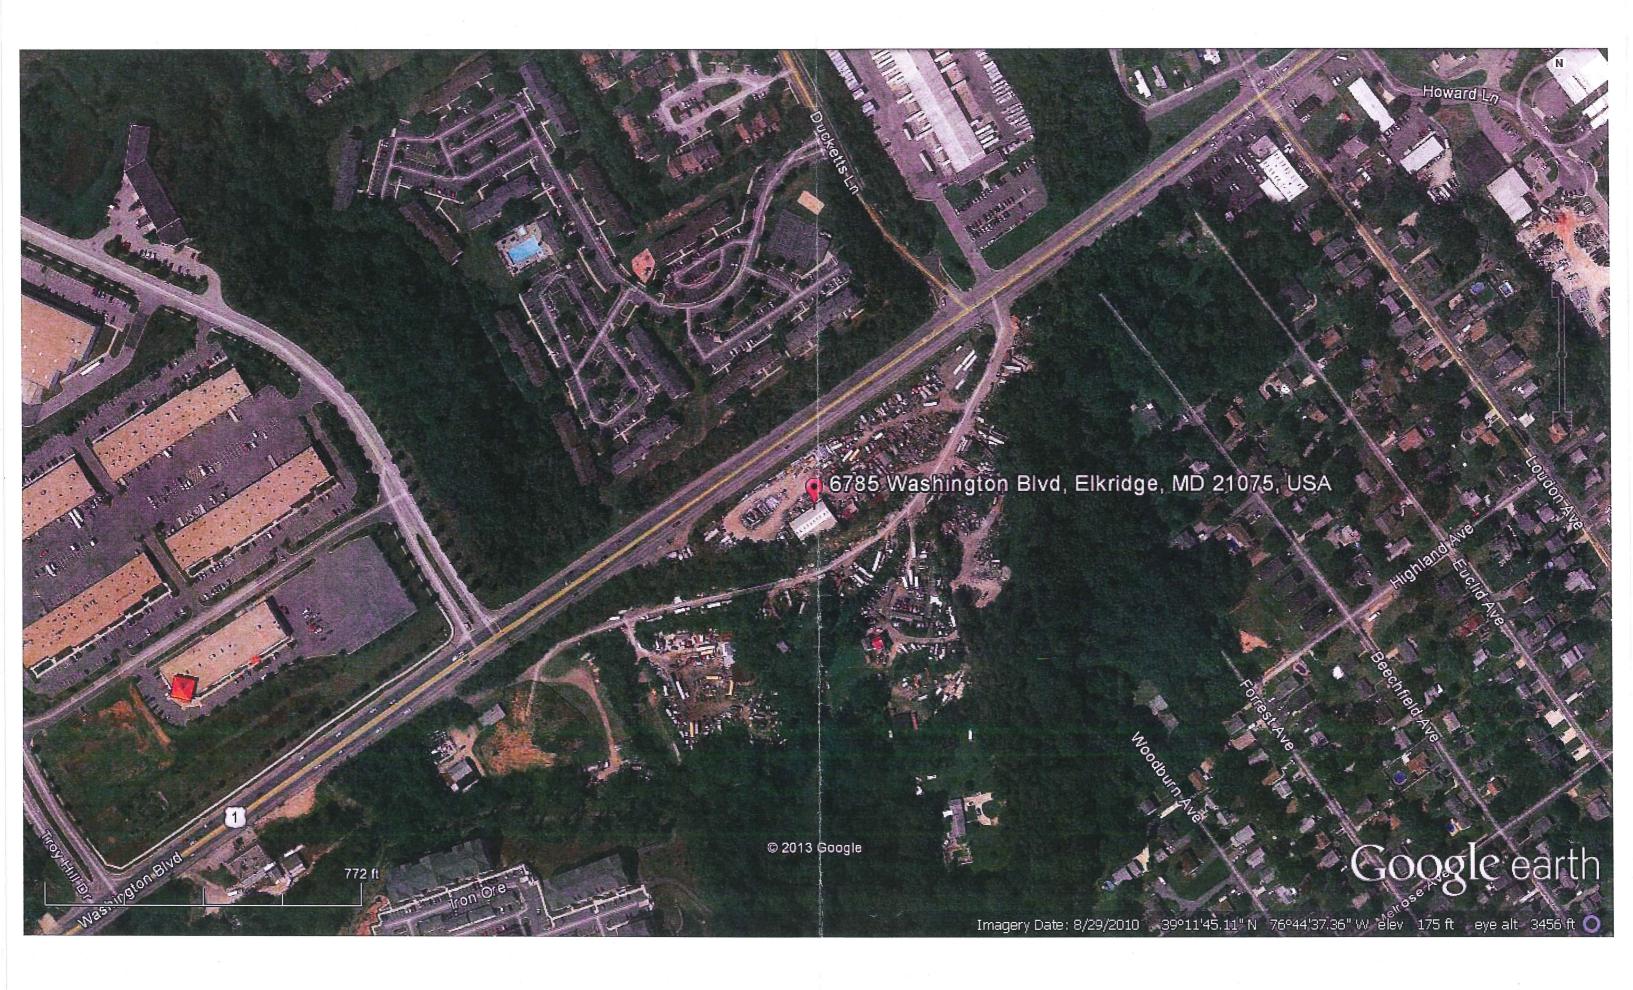

## **Requested Zoning**

Search Street:

| WASHINGTO | N | E | 3LVD | : | Next |  |
|-----------|---|---|------|---|------|--|
|           |   |   |      |   |      |  |

**Property Information:** 

Amendment No.: 38.006 Current Zoning: B-1 Requested Zoning: CAC-CLI Tax Account ID.: 1401177915 Map: 38 Grid: 13 Parcel: 847 Lot: Acres: 3.5 Address: 6785 WASHINGTON BLVD City/State/Zip: ELKRIDGE, MD 21075

## A. Property Information

| 1 Address / Street (Only) | 6785 W                                                                | ashington Boulevard                               |        |                                       |
|---------------------------|-----------------------------------------------------------------------|---------------------------------------------------|--------|---------------------------------------|
| 2 Tax Map Number          | 0038                                                                  | Grid                                              | 0013 - |                                       |
| 3 Parcel(s)               |                                                                       |                                                   |        |                                       |
| 4 Lot(s)                  | li<br>1997<br>Na ka wakazi wakazi wakazi wakazi mwakazi mwakazi na ka | ten en ante par la cale de la servición tracta de |        | · · · · · · · · · · · · · · · · · · · |
| 5 Tax Account Data:       |                                                                       | 01 Account #                                      | 177915 |                                       |

6 Size of Property: Acres

3.5 Square feet

CAC-CLI

**B-1** 

7 The Property is currently zoned; I request that the Property be rezoned to: