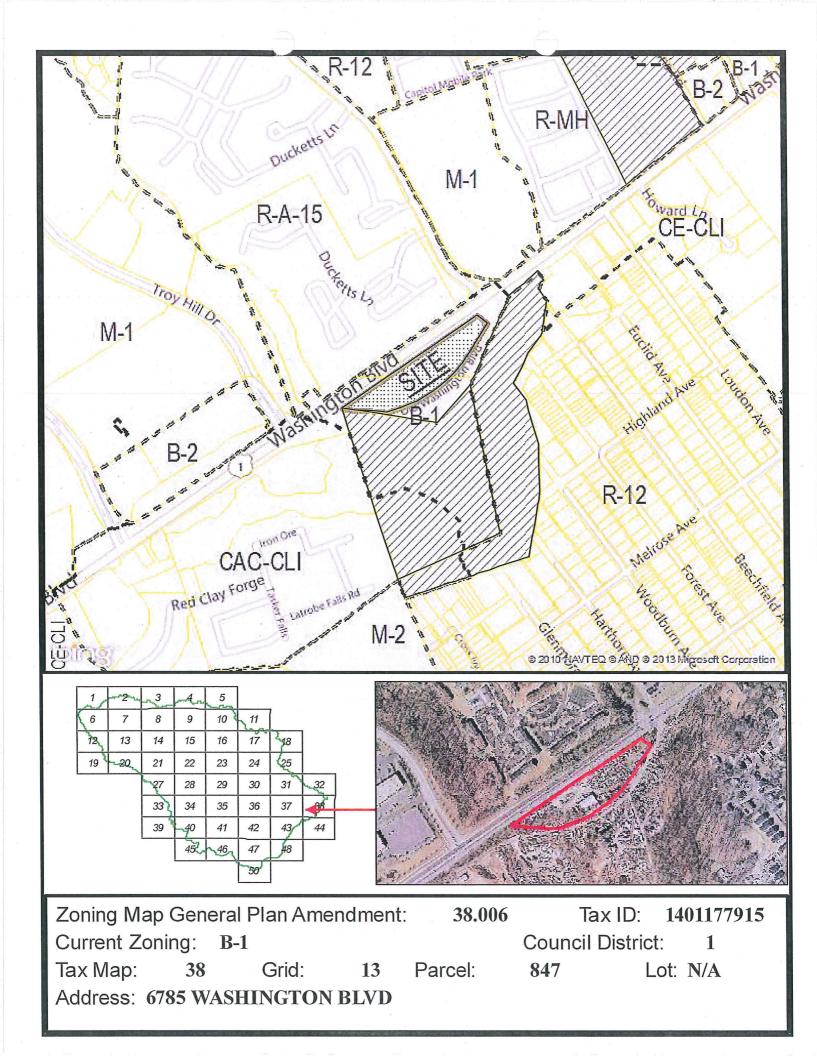

## **Requested Zoning**

Search Street:

| WASHINGTO | N | E | 3LVD | : | Next |  |
|-----------|---|---|------|---|------|--|
|           |   |   |      |   |      |  |

**Property Information:** 

Amendment No.: 38.006 Current Zoning: B-1 Requested Zoning: CAC-CLI Tax Account ID.: 1401177915 Map: 38 Grid: 13 Parcel: 847 Lot: Acres: 3.5 Address: 6785 WASHINGTON BLVD City/State/Zip: ELKRIDGE, MD 21075

## A. Property Information

| 1 Address / Street (Only) | 6785 W                                                                | ashington Boulevard                               |        |                                       |
|---------------------------|-----------------------------------------------------------------------|---------------------------------------------------|--------|---------------------------------------|
| 2 Tax Map Number          | 0038                                                                  | Grid                                              | 0013 - |                                       |
| 3 Parcel(s)               |                                                                       |                                                   |        |                                       |
| 4 Lot(s)                  | li<br>1997<br>Na ka wakazi wakazi wakazi wakazi mwakazi mwakazi na ka | ten en ante par la cale de la servición tracta de |        | · · · · · · · · · · · · · · · · · · · |
| 5 Tax Account Data:       |                                                                       | 01 Account #                                      | 177915 |                                       |

6 Size of Property: Acres

3.5 Square feet

CAC-CLI

**B-1** 

7 The Property is currently zoned; I request that the Property be rezoned to: