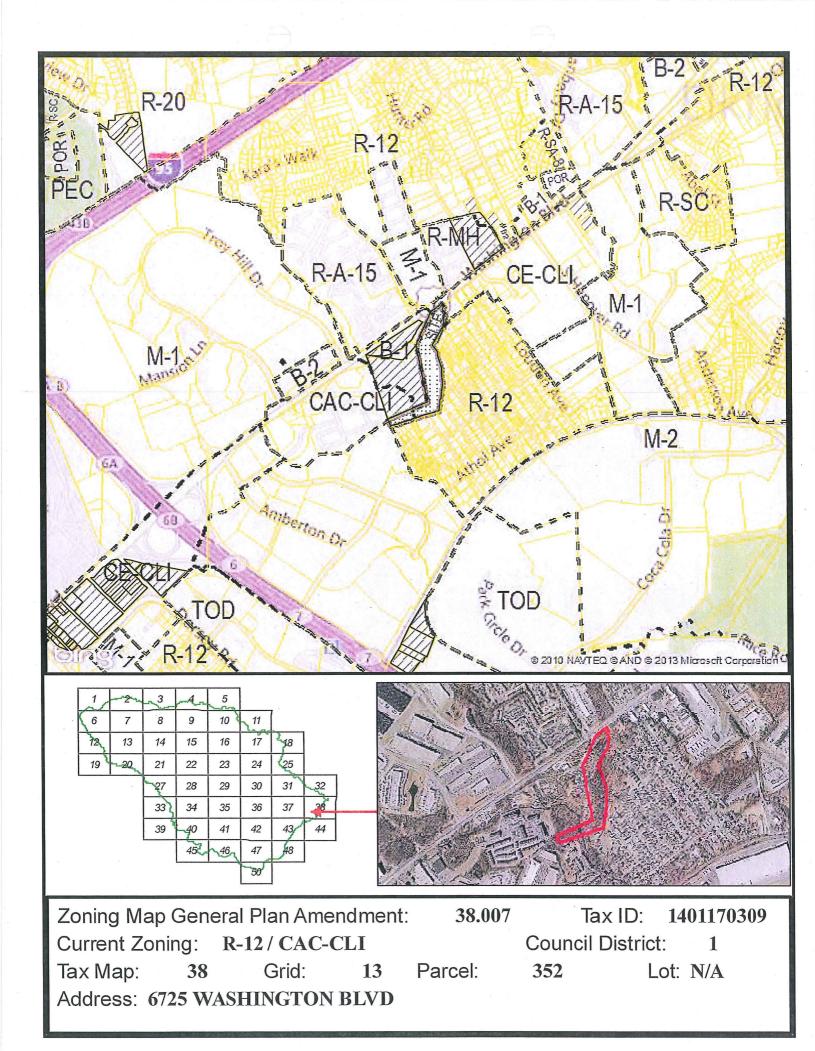

## **Requested Zoning**

| Search Street:                      |
|-------------------------------------|
| WASHINGTON BLVD Next                |
| Property Information:               |
| Amendment No.: 38.007               |
| Current Zoning: R-12                |
| Requested Zoning: CAC-CLI           |
| Tax Account ID.: 1401170309         |
| Map: 38                             |
| Grid: 13                            |
| Parcel: 352                         |
| Lot:                                |
| Acres: 14.25                        |
| Address: 6725 WASHINGTON BLVD       |
| City/State/Zip: ELKRIDGE, MD 21075  |
| Owner:                              |
| Name: ROBERTS JAMES E               |
| Email:                              |
| Phone: 410-598-8945                 |
| Mailing Address: 5534 MONTGOMERY RD |

## A. Property Information

| 1 | Address / Street (Only) | 6725     | Wash | ington Boulevard | and the second sec |      |                | . Tallar " daale da aanaa ay a |                        |
|---|-------------------------|----------|------|------------------|------------------------------------------------------------------------------------------------------------------------------------------------------------------------------------------------------------------------------------------------------------------------------------------------------------------------------------------------------------------------------------------------------------------------------------------------------------------------------------------------------------------------------------------------------------------------------------------------------------------------------------------------------------------------------------------------------------------------------------------------------------------------------------------------------------------------------------------------------------------------------------------------------------------------------------------------------------------------------------------------------------------------------------------------------------------------------------------------------------------------------------------------------------------------------------------------------------------------------------------------------------------------------------------------------------------------------------------------------------------------------------------------------------------------------------------------------------------------------------------------------------------------------------------------------------------------------------------------------------------------------------------------------------------------------------------------------------------------------------------------------------------------------------------------------------------------------------------------------------------------------------|------|----------------|-----------------------------------------------------------------|------------------------|
| 2 | Tax Map Number          | 0038     |      | Grid             | 0013                                                                                                                                                                                                                                                                                                                                                                                                                                                                                                                                                                                                                                                                                                                                                                                                                                                                                                                                                                                                                                                                                                                                                                                                                                                                                                                                                                                                                                                                                                                                                                                                                                                                                                                                                                                                                                                                               | Linn |                |                                                                 |                        |
| 3 | Parcel(s)               | 0352     |      | V                |                                                                                                                                                                                                                                                                                                                                                                                                                                                                                                                                                                                                                                                                                                                                                                                                                                                                                                                                                                                                                                                                                                                                                                                                                                                                                                                                                                                                                                                                                                                                                                                                                                                                                                                                                                                                                                                                                    |      |                |                                                                 |                        |
| 4 | Lot(s)                  |          |      |                  |                                                                                                                                                                                                                                                                                                                                                                                                                                                                                                                                                                                                                                                                                                                                                                                                                                                                                                                                                                                                                                                                                                                                                                                                                                                                                                                                                                                                                                                                                                                                                                                                                                                                                                                                                                                                                                                                                    |      |                |                                                                 |                        |
| 5 | Tax Account Data:       | District | 01   | Account #        | 17030                                                                                                                                                                                                                                                                                                                                                                                                                                                                                                                                                                                                                                                                                                                                                                                                                                                                                                                                                                                                                                                                                                                                                                                                                                                                                                                                                                                                                                                                                                                                                                                                                                                                                                                                                                                                                                                                              | 19   | Arta a an Arta |                                                                 |                        |
|   |                         |          |      |                  |                                                                                                                                                                                                                                                                                                                                                                                                                                                                                                                                                                                                                                                                                                                                                                                                                                                                                                                                                                                                                                                                                                                                                                                                                                                                                                                                                                                                                                                                                                                                                                                                                                                                                                                                                                                                                                                                                    |      |                | ·····                                                           | 1999 - 14<br>1999 - 14 |

6 Size of Property: Acres 14.25 Square feet 🛩

| The Property |  |     | R-12 and CAC-CLI |  |  |
|--------------|--|-----|------------------|--|--|
|              |  |     |                  |  |  |
|              |  |     |                  |  |  |
|              |  |     |                  |  |  |
|              |  |     |                  |  |  |
|              |  |     |                  |  |  |
|              |  |     |                  |  |  |
|              |  | to: |                  |  |  |
|              |  |     |                  |  |  |
|              |  |     |                  |  |  |
|              |  |     |                  |  |  |
|              |  |     |                  |  |  |

| DPZ Use Only | ann <u>a an</u> ann an Anna Anna Anna Anna Anna An |          | Amendment No.                                                                                                    | 38.007                                |  |
|--------------|----------------------------------------------------|----------|------------------------------------------------------------------------------------------------------------------|---------------------------------------|--|
| Notes        | Catt                                               | 12/17/12 |                                                                                                                  | · · · · · · · · · · · · · · · · · · · |  |
|              |                                                    | 1 1      |                                                                                                                  |                                       |  |
|              |                                                    |          | and the second |                                       |  |