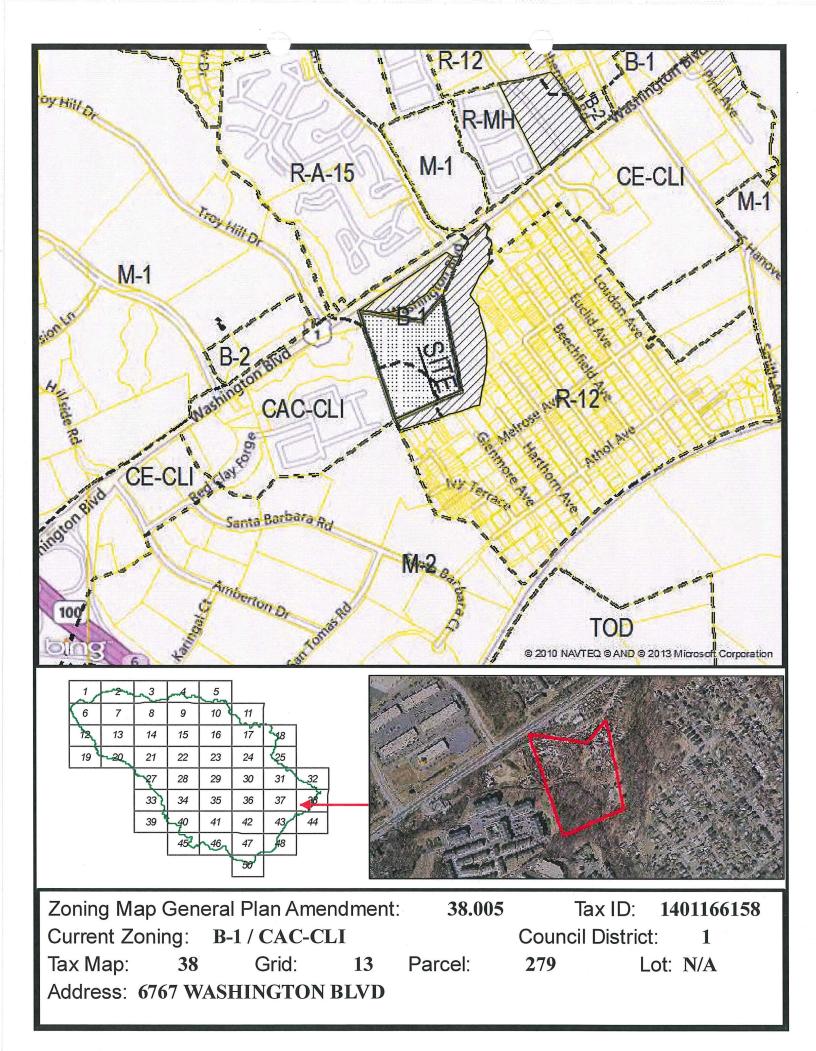

## **Requested Zoning**

| Search Street:                        |
|---------------------------------------|
| WASHINGTON BLVD Next                  |
| Property Information:                 |
| Amendment No.: 38.005                 |
| Current Zoning: B-1                   |
| Requested Zoning: CAC-CLI             |
| Tax Account ID.: 1401166158           |
| Map: 38                               |
| Grid: 13                              |
| Parcel: 279                           |
| Lot:                                  |
| Acres: 14.5                           |
| Address: 6767 WASHINGTON BLVD         |
| City/State/Zip: ELKRIDGE, MD 21075    |
| Owner:                                |
| Name: ROBERTS JAMES EDWARD            |
| Email:                                |
| Phone: 410-598-8945                   |
| Mailing Address: 6767 WASHINGTON BLVD |
| City/State/Zip: ELKRIDGE, MD 21075    |
| Representative:                       |
| Name:                                 |
| Email:                                |
| Phone:                                |

## A. Property Information

| 1 | Address / Street (Only)   | 6767 |    | nington Boulevard | · · · · · |    | · · · · · · · · · | · · · · · · · · · |      |
|---|---------------------------|------|----|-------------------|-----------|----|-------------------|-------------------|------|
| 2 | Tax Map Number            | 0038 |    | Grid              |           | V  | <br>              |                   | <br> |
| 3 | Parcel(s) 0279            |      |    |                   |           | 1  | <br>              |                   | <br> |
| 4 | Lot(s)                    |      |    |                   |           |    | <br>              | *** ··· .         | <br> |
| 5 | Tax Account Data: Distric | t    | 01 | Account #         | 16615     | 58 | <br>              |                   | <br> |
|   |                           |      |    |                   |           |    |                   |                   |      |

6 Size of Property: Acres 14.50 Square feet.

| 7 The Property is currently zoned: 8-1 and CAC-CLI                  |  |
|---------------------------------------------------------------------|--|
|                                                                     |  |
|                                                                     |  |
|                                                                     |  |
|                                                                     |  |
|                                                                     |  |
|                                                                     |  |
|                                                                     |  |
|                                                                     |  |
|                                                                     |  |
| I request that the Property be rezoned to:                          |  |
| all request that the Property he rezoned to was seened to a CAC-CLI |  |
|                                                                     |  |
|                                                                     |  |
|                                                                     |  |
|                                                                     |  |
|                                                                     |  |
|                                                                     |  |
|                                                                     |  |
|                                                                     |  |