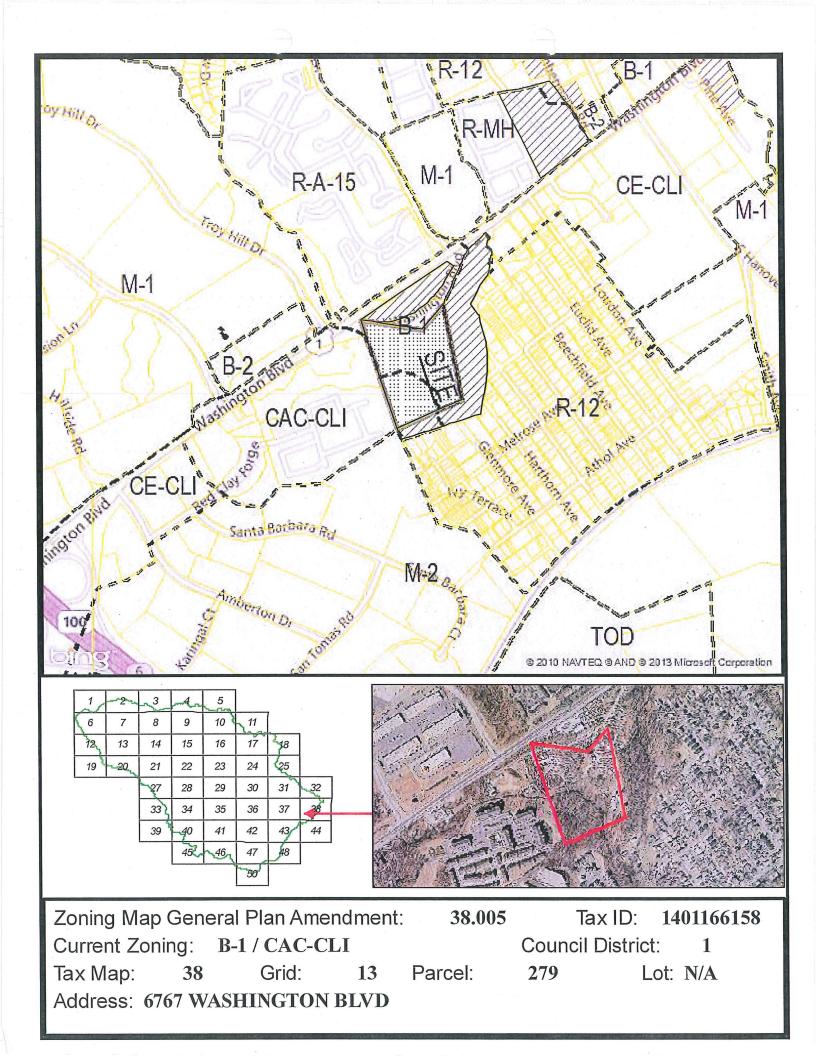

## **Requested Zoning**

| Search Street:                        |
|---------------------------------------|
| WASHINGTON BLVD Next                  |
| Property Information:                 |
| Amendment No.: 38.005                 |
| Current Zoning: B-1                   |
| Requested Zoning: CAC-CLI             |
| Tax Account ID.: 1401166158           |
| Map: 38                               |
| Grid: 13                              |
| Parcel: 279                           |
| Lot:                                  |
| Acres: 14.5                           |
| Address: 6767 WASHINGTON BLVD         |
| City/State/Zip: ELKRIDGE, MD 21075    |
| Owner:                                |
| Name: ROBERTS JAMES EDWARD            |
| Email:                                |
| Phone: 410-598-8945                   |
| Mailing Address: 6767 WASHINGTON BLVD |
| City/State/Zip: ELKRIDGE, MD 21075    |
| Representative:                       |
| Name:                                 |
| Email:                                |
| Phone:                                |

## A. Property Information

| 1 | Address / Street (Only)   | 6767 |    | nington Boulevard | · · · · · |    | · · · · · · · · · | · · · · · · · · · |      |
|---|---------------------------|------|----|-------------------|-----------|----|-------------------|-------------------|------|
| 2 | Tax Map Number            | 0038 |    | Grid              |           | V  | <br>              |                   | <br> |
| 3 | Parcel(s) 0279            |      |    |                   |           | 1  | <br>              |                   | <br> |
| 4 | Lot(s)                    |      |    |                   |           |    | <br>              | *** ··· .         | <br> |
| 5 | Tax Account Data: Distric | t    | 01 | Account #         | 16615     | 58 | <br>              |                   | <br> |
|   |                           |      |    |                   |           |    |                   |                   |      |

6 Size of Property: Acres 14.50 Square feet.

| 7 The Property is currently zoned: 8-1 and CAC-CLI                  |  |
|---------------------------------------------------------------------|--|
|                                                                     |  |
|                                                                     |  |
|                                                                     |  |
|                                                                     |  |
|                                                                     |  |
|                                                                     |  |
|                                                                     |  |
|                                                                     |  |
|                                                                     |  |
| I request that the Property be rezoned to:                          |  |
| all request that the Property he rezoned to was seened to a CAC-CLI |  |
|                                                                     |  |
|                                                                     |  |
|                                                                     |  |
|                                                                     |  |
|                                                                     |  |
|                                                                     |  |
|                                                                     |  |
|                                                                     |  |