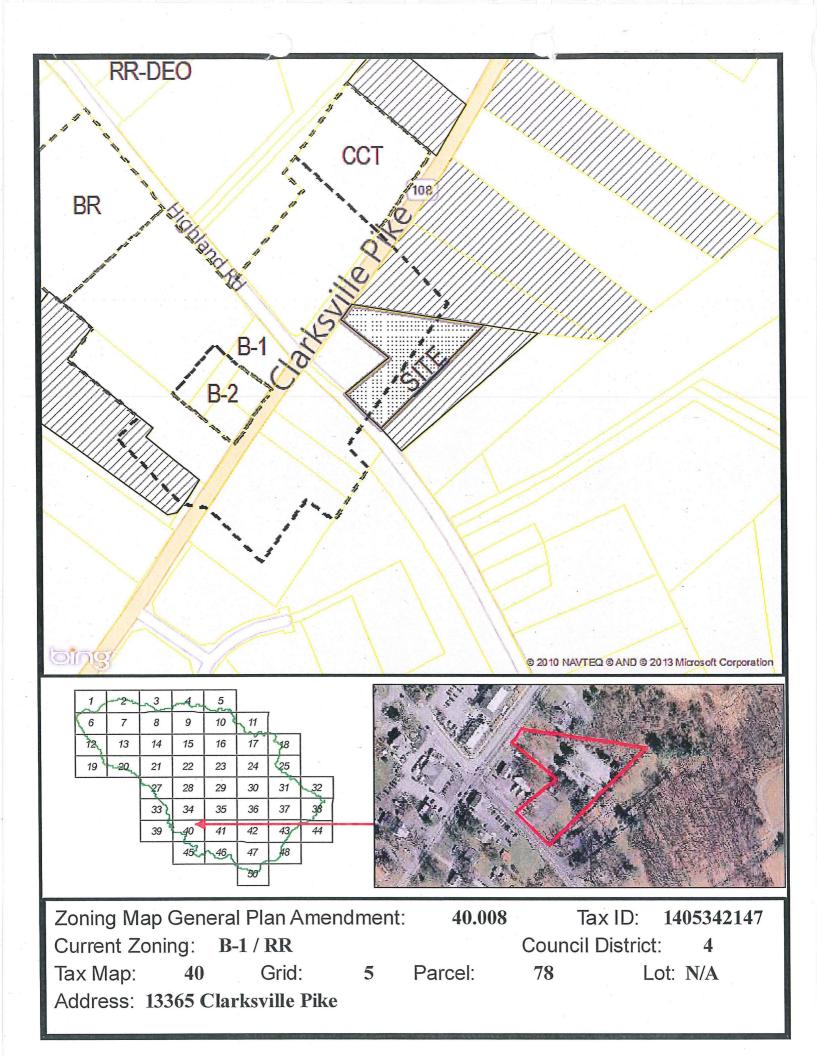

ect for rural in the rural residential district of Howard County so when they ask about the Highland Crossroads, I declared it was hopeless remove it from the list. The board unanimously voted against me. The Highland Crossroads will be on the Endangered Sites list again this spring. Highland was established in 1749 with Lydia Well's Inn. John Hopkins's was a bachelor whose extended family lived at Hickory Ridge. The Laurel Race Track was started from Highland. We have an interesting history and value our Community's rural character. This testimony is a result of the PHC Board's decision to include historic Highland Crossroads on their 2013 Endangered Historic Sites List.

Respectfully submitted,

D. Susan Scheidt

Cc Greg Fox

Calvin Ball Mary Kay Sigaty Jennifer Terrasa Courtney Watson



From: Sent: To: Subject: Attachments: Tolliver, Sheila Thursday, June 20, 2013 11:17 AM Regner, Robin FW: Highland Map Amendments and The Expanded PSA BRX Map GHCA 130326.pdf

From: <u>DanielOL@aol.com</u> [mailto:DanielOL@aol.com] Sent: Thursday, June 20, 2013 10:26 AM To: CouncilMail; Knight, Karen Subject: Highland Map Amendments and The Expanded PSA



June 20, 2013

Dear Council Members:

Thank you for your attention to my remarks last night. I hope you will find the following summary useful in your deliberations.

Actually, GHCA supported a modified BRX with NO map amendments, which option we chose when queried by DPZ. We will address BRX Monday under text amendments in the West.

Map #s 40.001 thru 40.007, Highland Crossroads: We support only one of them in order to allow the adjo