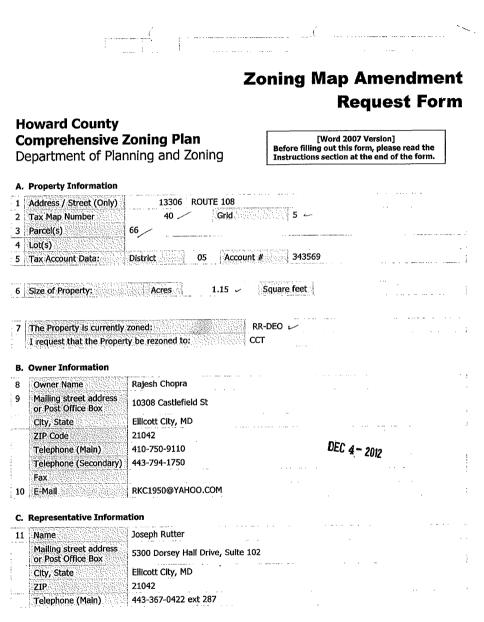

# **Requested Zoning**

Search Street: CLARKSVILLE PK

Property Information:

Amendment No.: 40.001 Current Zoning: RR-DEO Requested Zoning: Tax Account ID.: 1405343569 Map: 40 Grid: 5 Parcel: 66 Lot: Acres: 1.01 Address: 1.01 Address: 13306 CLARKSVILLE PK City/State/Zip: HIGHLAND, MD 20777

#### Owner:

Name: CHOPRA RAJESH K Email: rkc1950@yahoo.com Phone: 4437941750 Mailing Address: 10308 CASTLEFIELD ST City/State/Zip: ELLICOTT CITY, MD 21042

#### **Representative:**

Name: Joseph Rutter Email: jrutter@ldandd.com Phone: 4433670420 Mailing Address: 5300 Dorsey Hall Drive City/State/Zip: Ellicott City, Maryland 21042

#### Decision:

Planning Board Decision: Planning Board Vote: Council Decision: Council Vote:

12/11/2012

.

| Telephone (Secondary)                        | 410-977-1327                   |     |
|----------------------------------------------|--------------------------------|-----|
| Fax                                          | 443-367-0420                   |     |
| E-Mail                                       | JRUTTER@LDANDD.COM             |     |
| Association with Owner                       | Designated Representative      |     |
|                                              |                                |     |
| Alternate Contact []] A                      | nvl                            |     |
| Alternate Contact [If A                      |                                |     |
| Alternate Contact [If A<br>Name<br>Telephone | ny]<br>Sang Oh<br>410-964-0300 | · · |