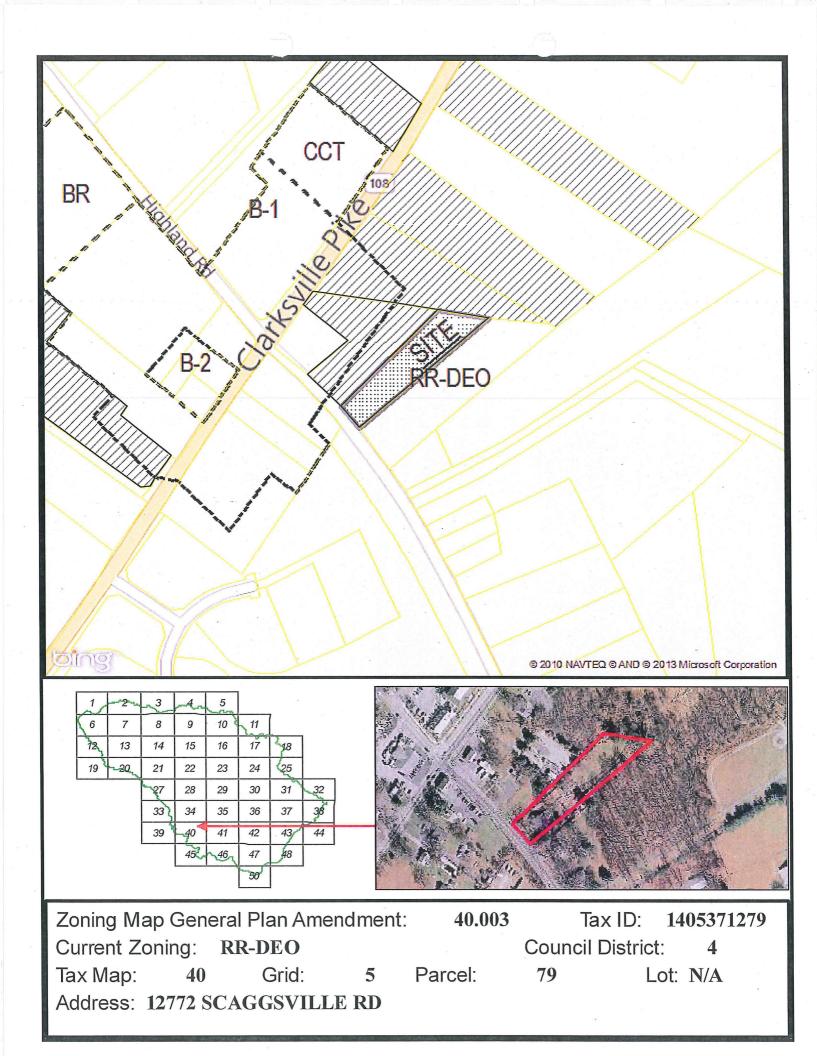

idavits and disclosures when the Form proposes to "increase the density of the land of the applicant."

The Commission directed me to notify applicants of their obligation to file the affidavit and disclosure. The obligation is set forth in Md. Code Ann., St. Gov't, Sec. 15-849(b), which provides in part, "the affidavit or disclosure shall be filed at least 30 calendar days prior to any consideration of the application by an elected official."

Accordingly, I am enclosing for your use the approved affidavit packet. Completed forms may be mailed to the Administrative Assistant to the Zoning Board at 3430 Court House Drive, Ellicott City, MD 21043.

Very truly yours,

Gtephen in Lebende

Stephen M. LeGendre Administrator

fax: (410) 313-3297 http://cc.howardcountymd.gov tty: (410) 313-6401



From: Sent: To: Subject: Attachments: Tolliver, Sheila Thursday, June 20, 2013 11:17 AM Regner, Robin FW: Highland Map Amendments and The Expanded PSA BRX Map GHCA 130326.pdf

From: <u>DanielOL@aol.com [mailto:DanielOL@aol.com]</u>
Sent: Thursday, June 20, 2013 10:26 AM
To: CouncilMail; Knight, Karen
Subject: Highland Map Amendments and The Expanded PSA



.

Dear Council Members:

Thank you for your attention to my remarks last night. I hope you will find the following summary useful in your deliberations.

Actually, GHCA supported a modified BRX with NO map amendments, which option we chose when queried by DPZ. We will address BRX Monday under text amendments in the West.

Map #s 40.001 thru 40.007, Highland Crossroads: We support only one of them in order to allow the adjoining proper