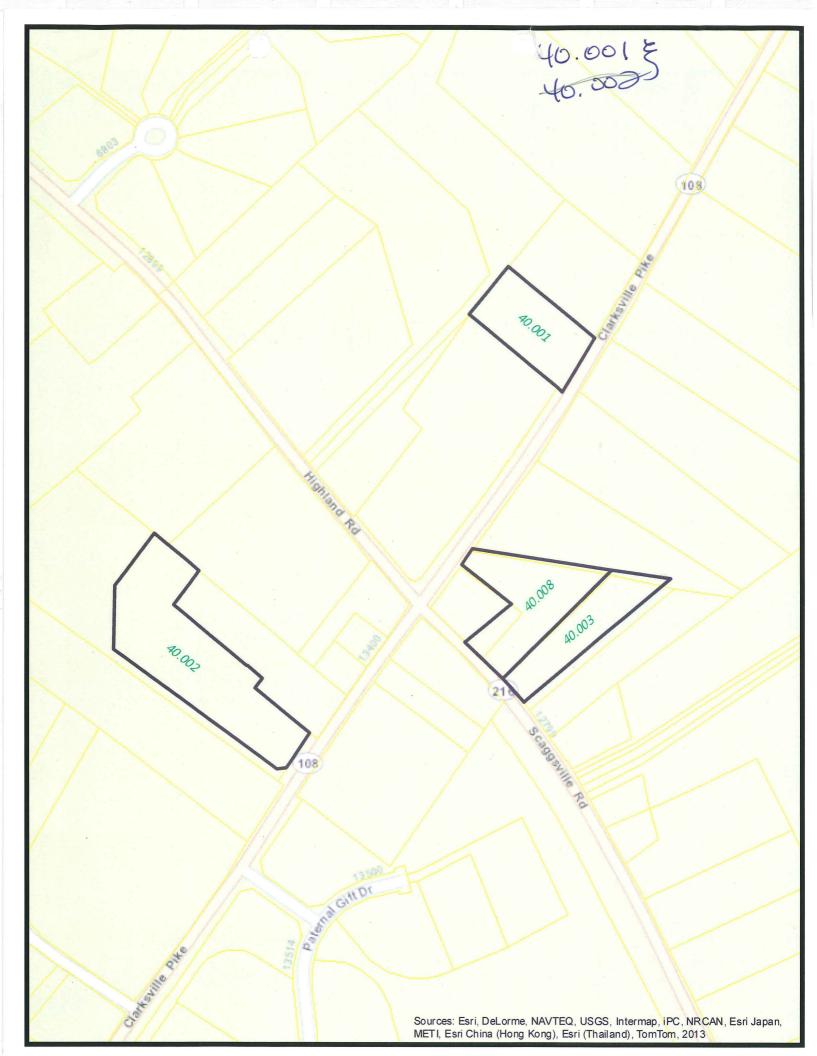

# **Requested Zoning**

Search Street: CLARKSVILLE PK

Property Information:

Amendment No.: 40.001 Current Zoning: RR-DEO Requested Zoning: Tax Account ID.: 1405343569 Map: 40 Grid: 5 Parcel: 66 Lot: Acres: 1.01 Address: 1.01 Address: 13306 CLARKSVILLE PK City/State/Zip: HIGHLAND, MD 20777