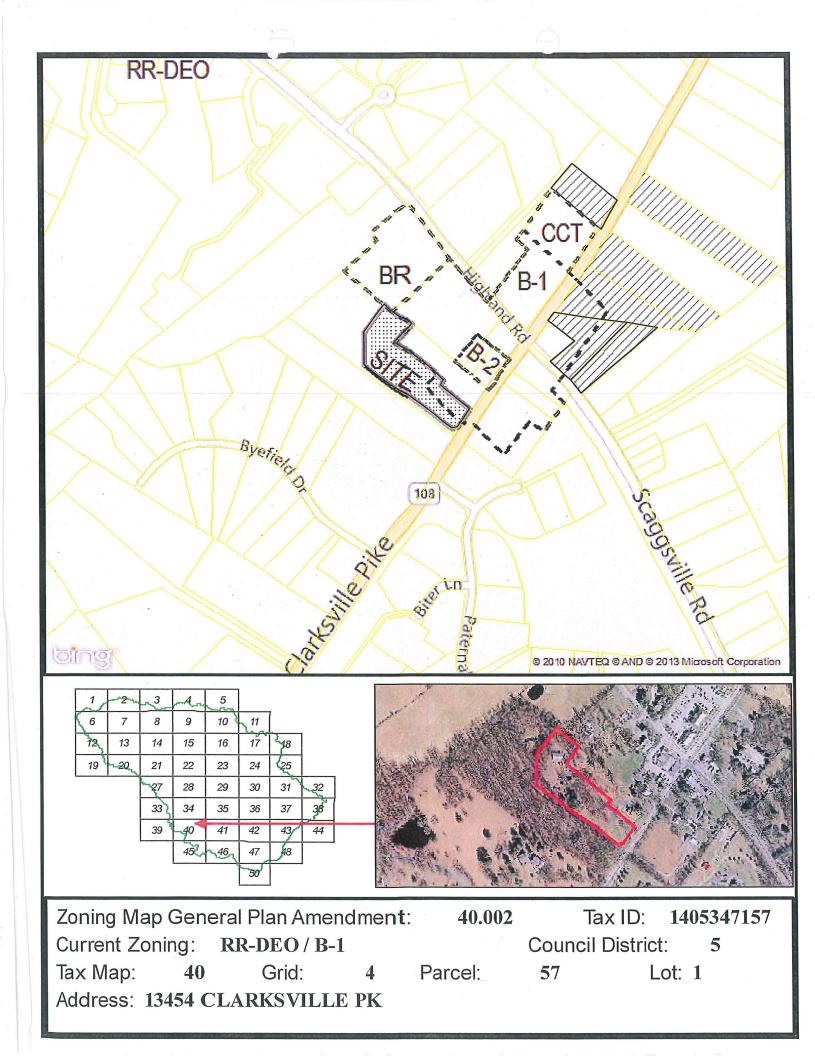

# **Requested Zoning**

Search Street: CLARKSVILLE PK

Property Information:

Amendment No.: 40.001 Current Zoning: RR-DEO Requested Zoning: Tax Account ID.: 1405343569 Map: 40 Grid: 5 Parcel: 66 Lot: Acres: 1.01 Address: 1.01 Address: 13306 CLARKSVILLE PK City/State/Zip: HIGHLAND, MD 20777