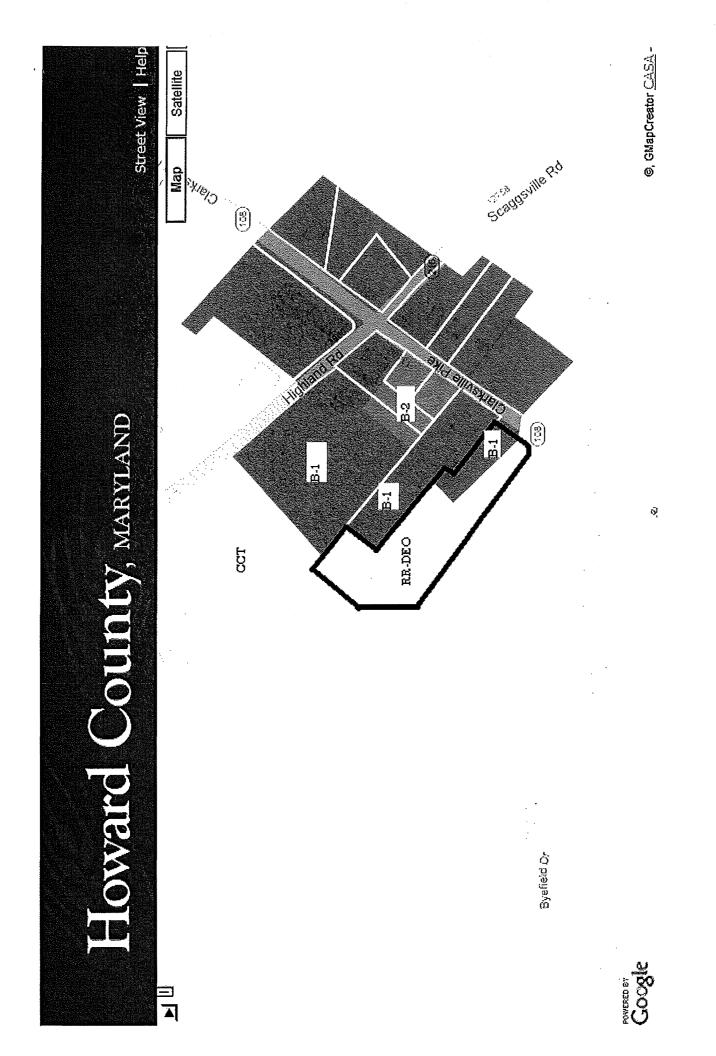

# **Requested Zoning**

Search Street: CLARKSVILLE PK

Property Information:

Amendment No.: 40.001 Current Zoning: RR-DEO Requested Zoning: Tax Account ID.: 1405343569 Map: 40 Grid: 5 Parcel: 66 Lot: Acres: 1.01 Address: 1.01 Address: 13306 CLARKSVILLE PK City/State/Zip: HIGHLAND, MD 20777