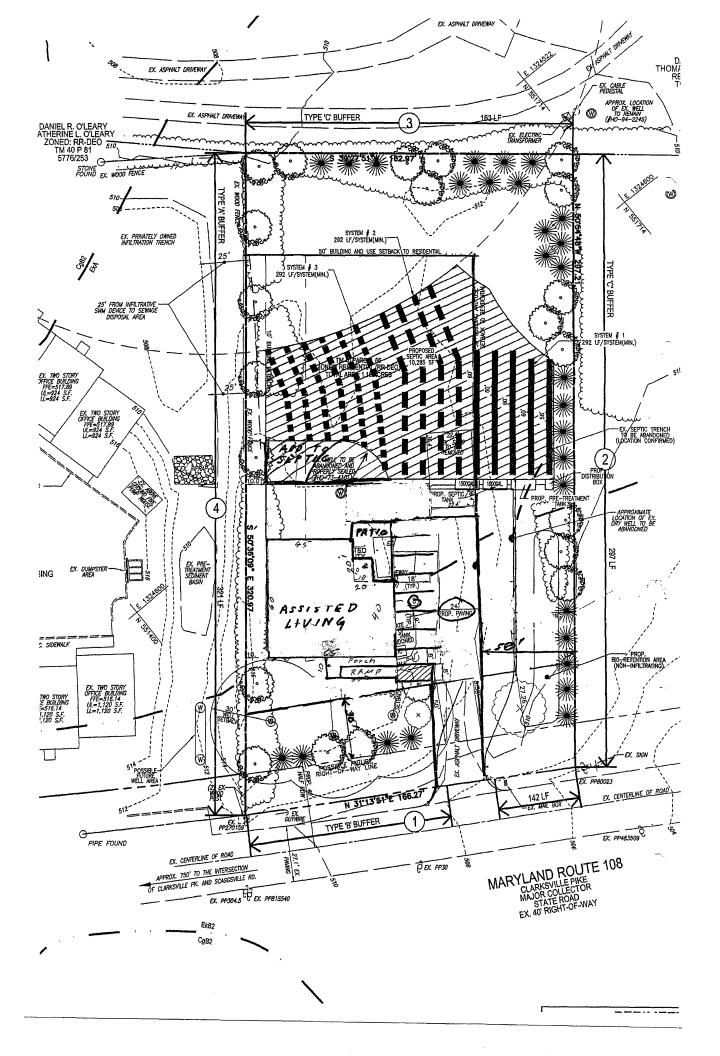

### F. List of Attachments/Exhibits

| 14 1. SDAT, 2. Tax Map, 3. Concept plan            |                                       |      |
|----------------------------------------------------|---------------------------------------|------|
| · · · · · · · · · · · · · · · · · · ·              |                                       | · ·  |
| G. Signatures                                      |                                       |      |
| 15 Owner Rajesh Chopra                             | Owner (2) (jeh                        | Chor |
| Date 12/4/12-                                      | Date (2/4)                            | 12-  |
| Additional owner signatures? X the box to the left | and attach a separate signature page. |      |
| 16 Representative Joseph Rutter                    |                                       |      |
| Signature by Smith                                 |                                       |      |
| Date 12 / 4/12                                     |                                       |      |