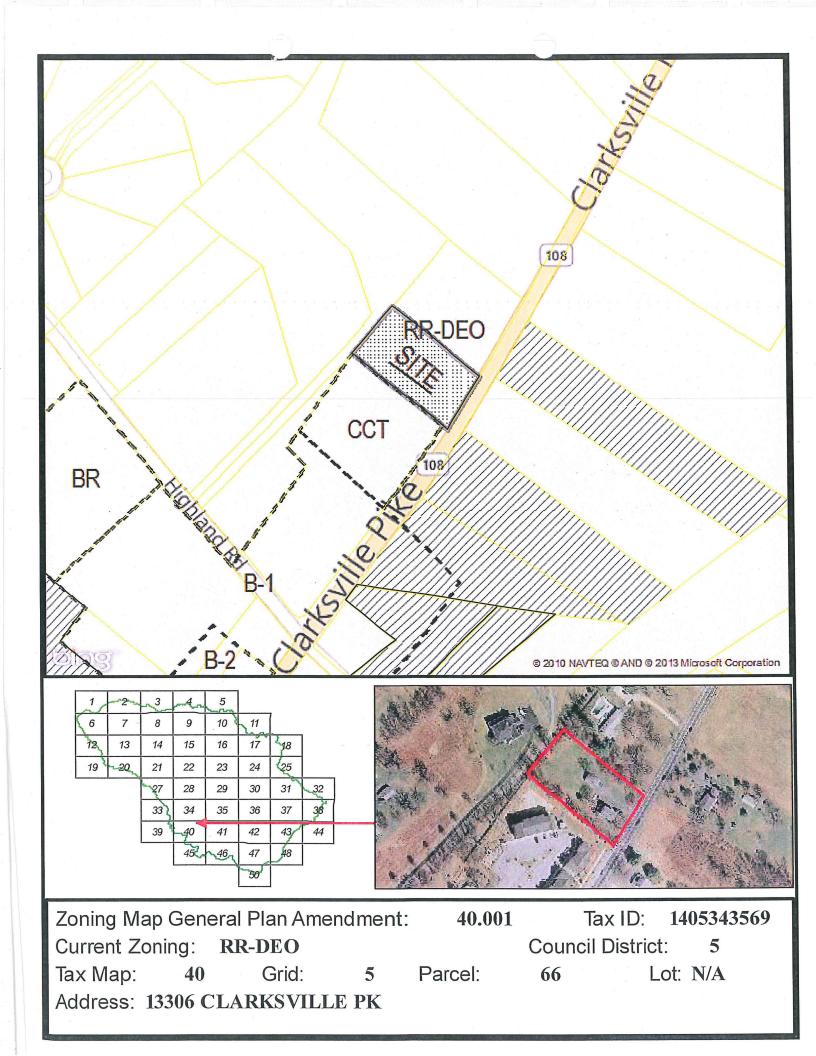

# **Requested Zoning**

Search Street: CLARKSVILLE PK

Property Information:

Amendment No.: 40.001 Current Zoning: RR-DEO Requested Zoning: Tax Account ID.: 1405343569 Map: 40 Grid: 5 Parcel: 66 Lot: Acres: 1.01 Address: 1.01 Address: 13306 CLARKSVILLE PK City/State/Zip: HIGHLAND, MD 20777