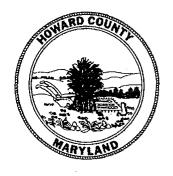

The Property is adjoined to the north, south, and east by M-2 zoned parcels. West of the Property, across Route 175, are several B-1 zoned properties with established commercial uses. North of those B-1 parcels is the R-20 Sharewood Acres residential subdivision.

The Property is atypical for an M-2 property. Instead of being located near large industrial parcels, the Property is in area adjacent to many smaller parcels containing less intensive industrial uses. The Property is also directly across from several B-1 parcels with established retail uses, as well as a developed residential neighborhood. Furthermore, the size of the Property is only 0.58 acres, which is too small to support a productive industrial redevelopment that would be economically feasible.

The subject Property is located at the intersection of a minor arterial roadway (Route 175) and a major collector (Dorsey Run Road). This recently improved intersection is a high profile area deserving of an attractive redevelopment, as opposed to a contractor's yard or similar M-2 use. With its adjacency to retail and residential uses, the Property is an ideal location for a limited expansion of minor business zoning that will serve the nearby community.