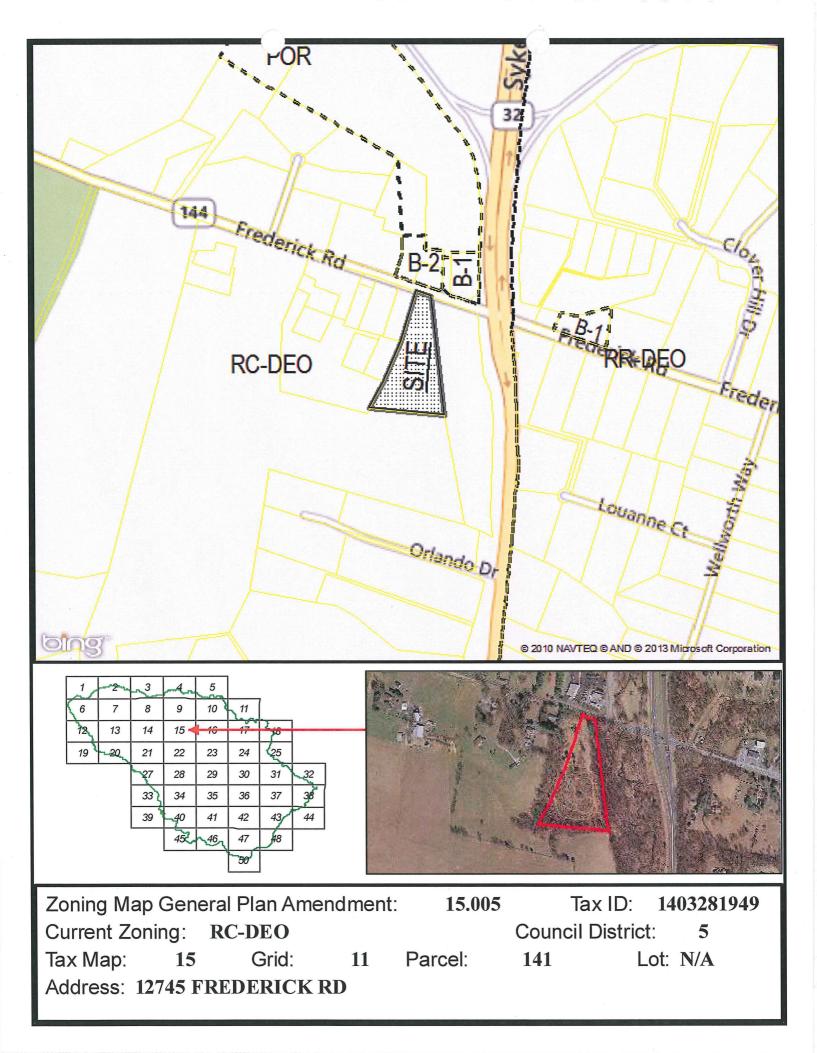

#### **Property Information:**

Amendment No.: 15.005 Current Zoning: RC-DEO Requested Zoning: RSI Tax Account ID.: 1403281949 Map: 15 Grid: 11 Parcel: 141 Lot: Acres: 8 Address: 12745 FREDERICK RD

City/State/Zip: WEST FRIENDSHIP, MD 21794

#### A. Property Information

| 1 | Address / Street (Only) | 12745    | Frederick Road | and and a second se |                              |      |
|---|-------------------------|----------|----------------|----------------------------------------------------------------------------------------------------------------|------------------------------|------|
| 2 | Tax Map Number          | 15 -     | Grid           | 11                                                                                                             | RECEIVED                     |      |
| 3 | Parcel(s)               | 141 ~    |                |                                                                                                                |                              |      |
| 4 | Lot(s)                  | N/A      |                |                                                                                                                | BEO 1 4 2010                 |      |
| 5 | Tax Account Data:       | District | 03 🧹 Account # | 281949                                                                                                         | DEC 1 4 2012                 |      |
|   |                         |          |                |                                                                                                                |                              |      |
| 6 | Size of Property;       | Acres    | 8.0 , St       | juare feet                                                                                                     | DIV. OF PUBLIC SERVICE & ZON | VING |

| ſ | 7 The Property Is cur | rently zoned:      | F   | RC-DEO / |                                        | <del></del> |
|---|-----------------------|--------------------|-----|----------|----------------------------------------|-------------|
| ł |                       |                    |     |          | ······································ | <br>        |
| l | I request that the l  | roperty be rezoned | to: | RSI      |                                        |             |