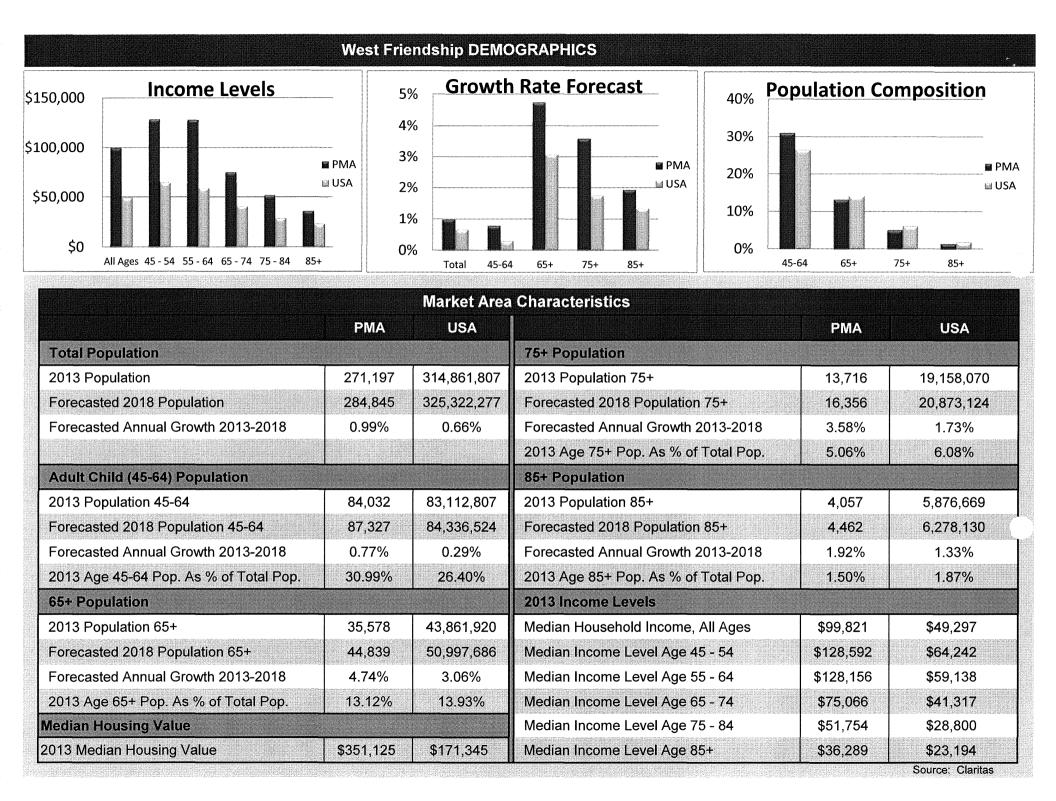

#### Age Adjusted Death Rate (per 100,000) 1999 - 2007

The 10 mile radius around the proposed project shows a population of 13,716 over the age of 75. Based on the data presented there are over 2,000 residents who currently need Dementia Care within 10 miles of the proposed project. By 2016 the number will be close to 2,500 residents.<sup>3</sup> There are no dedicated Alzheimer's/Dementia care communities in Western Howard County. Our residents have to travel into Columbia or Westminster for the quality of care they deserve. Many of our seniors with dementia are parents of Western Howard County Residents who work full time, are raising a family and need to look after their parents. They currently would drive more than 30 minutes to get to a dedicated dementia community.

<sup>&</sup>lt;sup>3</sup> claritas

| Market Area Characteristics            |           |             |                                      |           |                  |
|----------------------------------------|-----------|-------------|--------------------------------------|-----------|------------------|
|                                        | PMA       | USA         |                                      | PMA       | USA              |
| Total Population                       |           |             | 75+ Population                       |           |                  |
| 2013 Population                        | 271,197   | 314,861,807 | 2013 Population 75+                  | 13,716    | 19,158,070       |
| Forecasted 2018 Population             | 284,845   | 325,322,277 | Forecasted 2018 Population 75+       | 16,356    | 20,873,124       |
| Forecasted Annual Growth 2013-2018     | 0.99%     | 0.66%       | Forecasted Annual Growth 2013-2018   | 3.58%     | 1.73%            |
|                                        |           |             | 2013 Age 75+ Pop. As % of Total Pop. | 5.06%     | 6.08%            |
| Adult Child (45-64) Population         |           |             | 85+ Population                       |           |                  |
| 2013 Population 45-64                  | 84,032    | 83,112,807  | 2013 Population 85+                  | 4,057     | 5,876,669        |
| Forecasted 2018 Population 45-64       | 87,327    | 84,336,524  | Forecasted 2018 Population 85+       | 4,462     | 6,278,130        |
| Forecasted Annual Growth 2013-2018     | 0.77%     | 0.29%       | Forecasted Annual Growth 2013-2018   | 1.92%     | 1.33%            |
| 2013 Age 45-64 Pop. As % of Total Pop. | 30.99%    | 26.40%      | 2013 Age 85+ Pop. As % of Total Pop. | 1.50%     | 1.87%            |
| 65+ Population                         |           |             | 2013 Income Levels                   |           |                  |
| 2013 Population 65+                    | 35,578    | 43,861,920  | Median Household Income, All Ages    | \$99,821  | \$49,297         |
| Forecasted 2018 Population 65+         | 44,839    | 50,997,686  | Median Income Level Age 45 - 54      | \$128,592 | \$64,242         |
| Forecasted Annual Growth 2013-2018     | 4.74%     | 3.06%       | Median Income Level Age 55 - 64      | \$128,156 | \$59,138         |
| 2013 Age 65+ Pop. As % of Total Pop.   | 13.12%    | 13.93%      | <br>Median Income Level Age 65 - 74  | \$75,066  | \$41,317         |
| Median Housing Value                   |           |             | Median Income Level Age 75 - 84      | \$51,754  | \$28,800         |
| 2013 Median Housing Value              | \$351,125 | \$171,345   | Median Income Level Age 85+          | \$36,289  | \$23,194         |
|                                        |           |             |                                      |           | Source: Claritas |