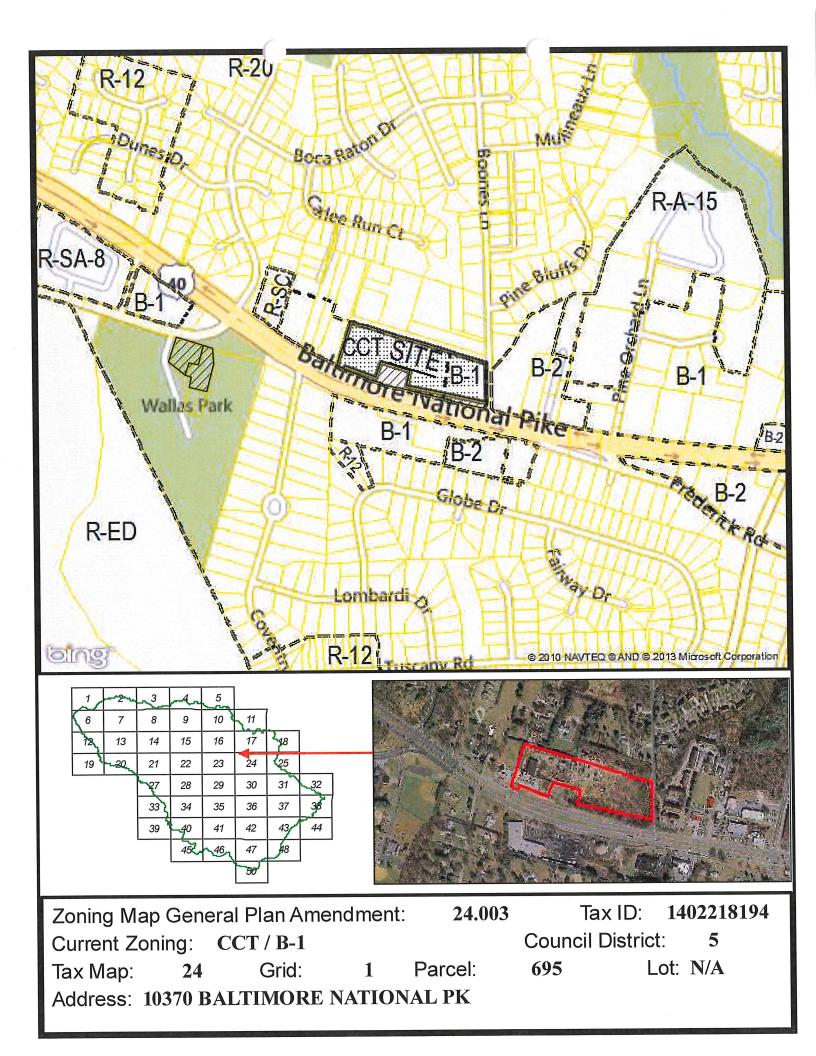

In addition to the economic unviability of a CCT redevelopment of the Property, the Property does not serve the district's stated purposes. The CCT district is intended to provide a transition between residential neighborhoods and retail centers. Immediately adjoining the Property to the west are four other CCT zoned parcels. Those parcels will ensure a sufficient transition between the commercial areas east of the Property and the residential neighborhoods further west.

Instead of the Property's current B-1 and CCT split-zoning, a B-1 zoning of the entire Property is more appropriate. This proposed rezoning would allow a suitable transition from the B-2 parcels east of the Property across Boones Lane, to the B-1 zoned subject Property, to the CCT parcels immediately west of the Property, to the R-SC and R-20 properties further west.

The B-1 district would provide the Property with economically viable redevelopment options that could ensure an attractive redevelopment of the Property, increasing the overall vitality of the Route 40 area in the vicinity.