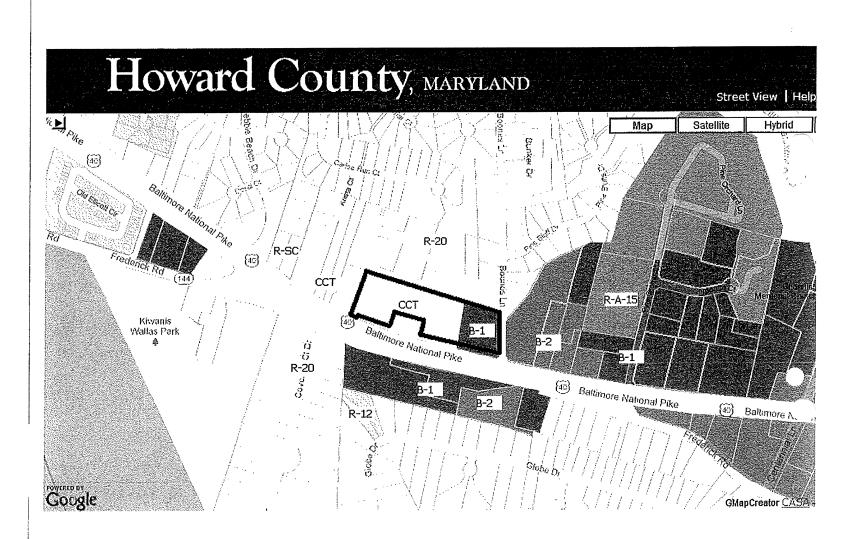

### Property Information:

Amendment No.: 24.003 Current Zoning: CCT Requested Zoning: B-1 Tax Account ID.: 1402218194 Map: 24 Grid: 1 Parcel: 695 Lot: Acres: 7 Address: 10370 BALTIMORE NATIONAL PK City/State/Zip: ELLICOTT CITY, MD 21042

In addition to the economic unviability of a CCT redevelopment of the Property, the Property does not serve the district's stated purposes. The CCT district is intended to provide a transition between residential neighborhoods and retail centers. Immediately adjoining the Property to the west are four other CCT zoned parcels. Those parcels will ensure a sufficient transition between the commercial areas east of the Property and the residential neighborhoods further west.

Instead of the Property's current B-1 and CCT split-zoning, a B-1 zoning of the entire Property is more appropriate. This proposed rezoning would allow a suitable transition from the B-2 parcels east of the Property across Boones Lane, to the B-1 zoned subject Property, to the CCT parcels immediately west of the Property, to the R-SC and R-20 properties further west.

The B-1 district would provide the Property with economically viable redevelopment options that could ensure an attractive redevelopment of the Property, increasing the overall vitality of the Route 40 area in the vicinity.