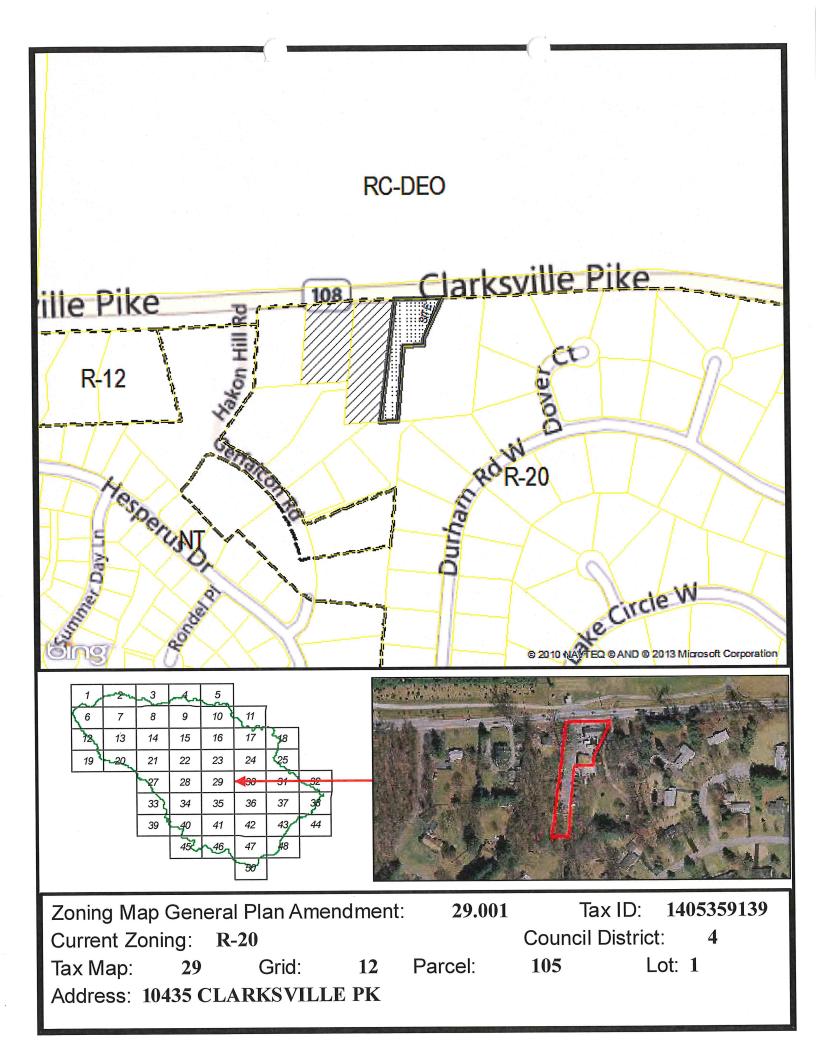

### **Property Information:**

Amendment No.: 29.001 Current Zoning: R-20 Requested Zoning: B-1 Tax Account ID.: Map: Grid: Parcel: Lot: Acres: 0 Address: 10435 CLARKSVILLE PK City/State/Zip: , MD

## A. Property Information

| 1         | Address / Street (Only)                      | 10435 ROUTE 108                                                                                                  |
|-----------|----------------------------------------------|------------------------------------------------------------------------------------------------------------------|
| 2         | Tax Map Number                               | 29 / Grid 12 /                                                                                                   |
| 3         | Parcel(s)                                    | 105 -                                                                                                            |
| 4         | Lot(s)                                       | 1                                                                                                                |
| 5         | Tax Account Data:                            | District 05 Account # 359139                                                                                     |
| 6<br>     | Size of Property:                            | Acres Square feet 42,776                                                                                         |
| 7         | The Property is currently                    | zoned:                                                                                                           |
|           | I request that the Proper                    | ty be rezoned to: B-1                                                                                            |
|           |                                              |                                                                                                                  |
| В.        | <b>Owner Information</b>                     |                                                                                                                  |
| 8         | Owner Name                                   | REUWER ENTERPRISES, LLC                                                                                          |
| 9         | Mailing street address<br>or Post Office Box | 5300 DORSEY HALL DRIVE STE 102                                                                                   |
| •         | City, State                                  | ELLICOTT CITY, MD                                                                                                |
| •••••     | ZIP Code                                     | 21042                                                                                                            |
| !         | Telephone (Maln)                             | 443-367-0422 DONALD REUWER                                                                                       |
| :         | Telephone (Secondary)                        | 443-367-0415 DONALD REUWER DEC 4 - 20.12                                                                         |
| ····· ··· | Fax                                          | 443-367-0420                                                                                                     |
| 10        | E-Mail                                       | DREUWER@LDANDD.COM                                                                                               |
| _         |                                              | ···                                                                                                              |
| С,        | Representative Informa                       |                                                                                                                  |
| 11        | Name                                         | JOSEPH RUTTER                                                                                                    |
|           | Mailing street address<br>or Post Office Box | 5300 DORSEY HALL DRIVE STE 102                                                                                   |
| l         | City, State                                  | ELLICOTT CITY, MD                                                                                                |
|           | ZIP                                          | 21042                                                                                                            |
| ·         | Telephone (Main)                             | 443-367-0422 JOSEPH RUTTER                                                                                       |
|           | a an     | and the second |