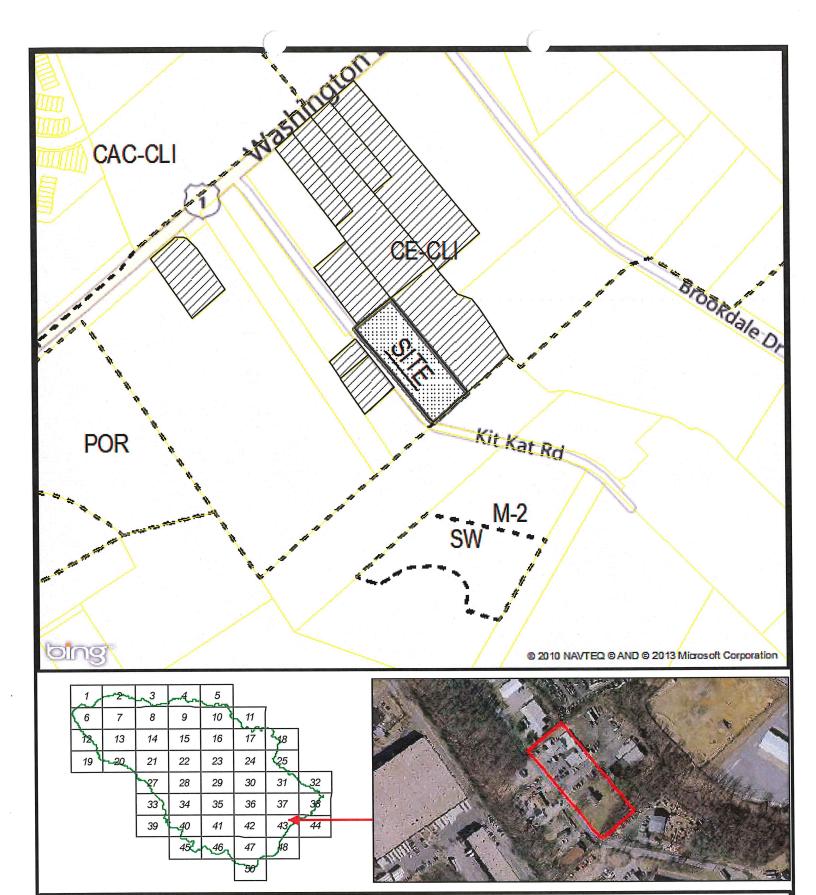

## **Property Information:**

Amendment No.: 43.002 Current Zoning: CE-CLI Requested Zoning: M-2

Tax Account ID.: 1401171844

Map: 43 Grid: 4 Parcel: 36 Lot: Acres: 0.28

Address: 7066 KIT KAT RD

City/State/Zip: ELKRIDGE, MD 21075

Figures 4 and 5 of the RCLCO Study Identify the subject Property as being within Area 4, Industrial Central, a proposed segment "largely used for light and heavy industry and flexspace [with] several significant institutional uses." RCLCO Study, p. 13. A rezoning of the Property to the M-2 district would be consistent with the recommendations of the RCLCO Study. The M-2 district would also allow for an appropriate and productive permitted use and redevelopment of the Property that is currently not possible under the CE zoning.