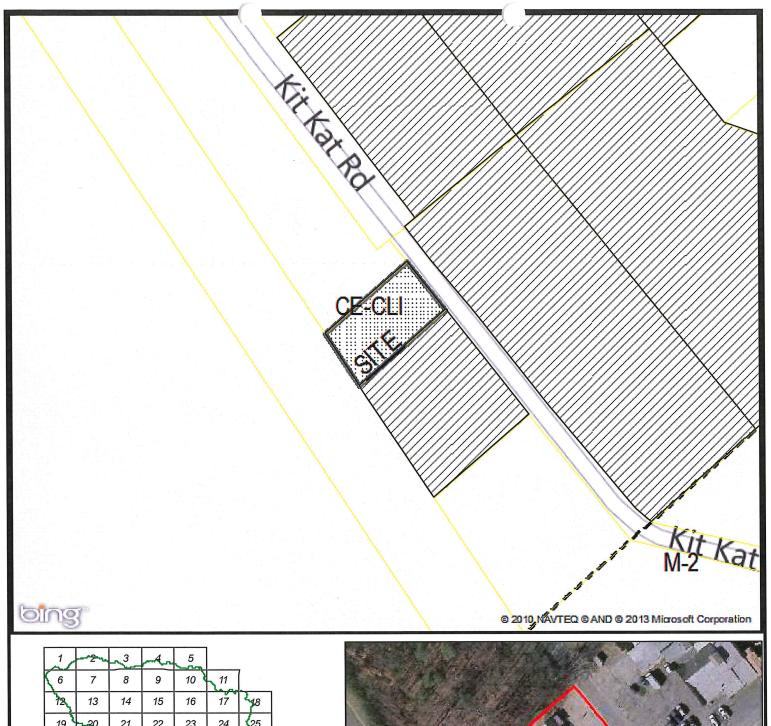

## **Property Information:**

Amendment No.: 43.001 Current Zoning: CE-CLI Requested Zoning: M-2

Tax Account ID.: 1401157671

Map: 43 Grid: 4 Parcel: 449 Lot:

Acres: 0.71

Address: 7080 KIT KAT RD City/State/Zip: ELKRIDGE, MD 21075

## **Property Information:**

Amendment No.: 43.002 Current Zoning: CE-CLI Requested Zoning: M-2

Tax Account ID.: 1401171844

Map: 43 Grid: 4 Parcel: 36 Lot: Acres: 0.28

Address: 7066 KIT KAT RD

City/State/Zip: ELKRIDGE, MD 21075