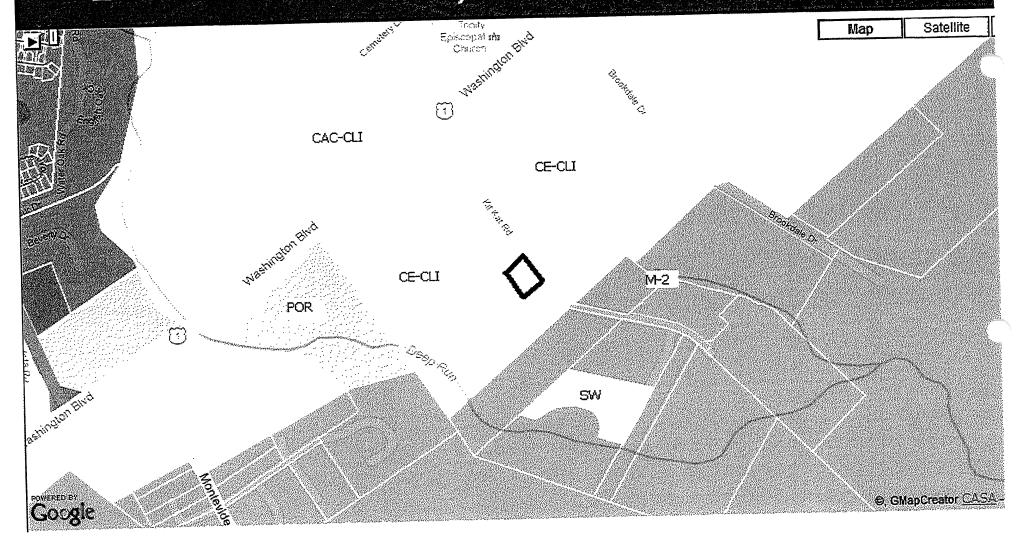

## **Property Information:**

Amendment No.: 43.001 Current Zoning: CE-CLI Requested Zoning: M-2

Tax Account ID.: 1401157671

Map: 43 Grid: 4 Parcel: 449 Lot:

Acres: 0.71

Address: 7080 KIT KAT RD City/State/Zip: ELKRIDGE, MD 21075

Figures 4 and 5 of the RCLCO Study Identify the subject Property as being within Area 4, Industrial Central, a proposed segment "largely used for light and heavy industry and flexspace [with] several significant institutional uses." RCLCO Study, p. 13. A rezoning of the Property to the M-2 district would be consistent with the recommendations of the RCLCO Study. The M-2 district would also allow for an appropriate and productive permitted use and redevelopment of the Property that is currently not possible under the CE zoning.