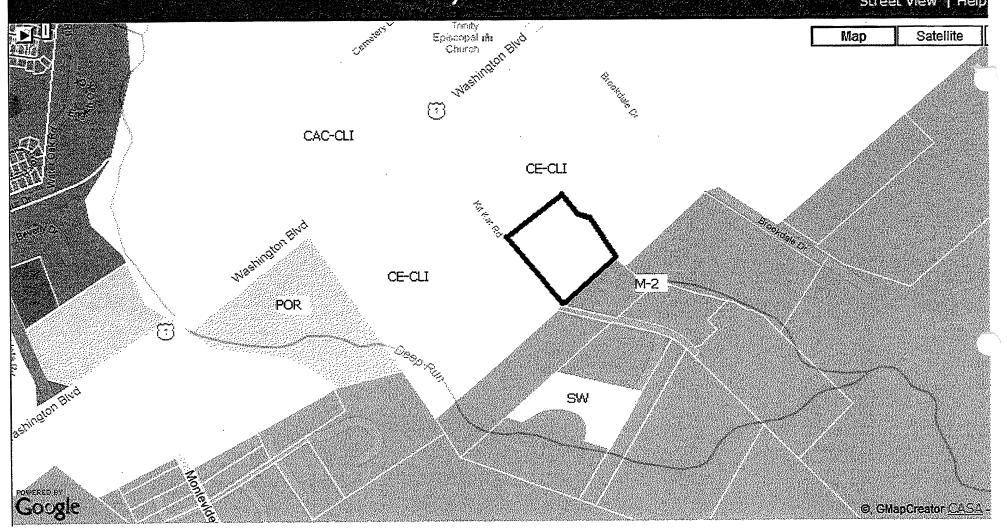

Figures 4 and 5 of the RCLCO Study Identify the subject Property as being within Area 4, Industrial Central, a proposed segment "largely used for light and heavy industry and flexspace [with] several significant institutional uses." RCLCO Study, p. 13. A rezoning of the Property to the M-2 district would be consistent with the recommendations of the RCLCO Study. The M-2 district would also allow for an appropriate and productive permitted use and redevelopment of the Property that is currently not possible under the CE zoning.