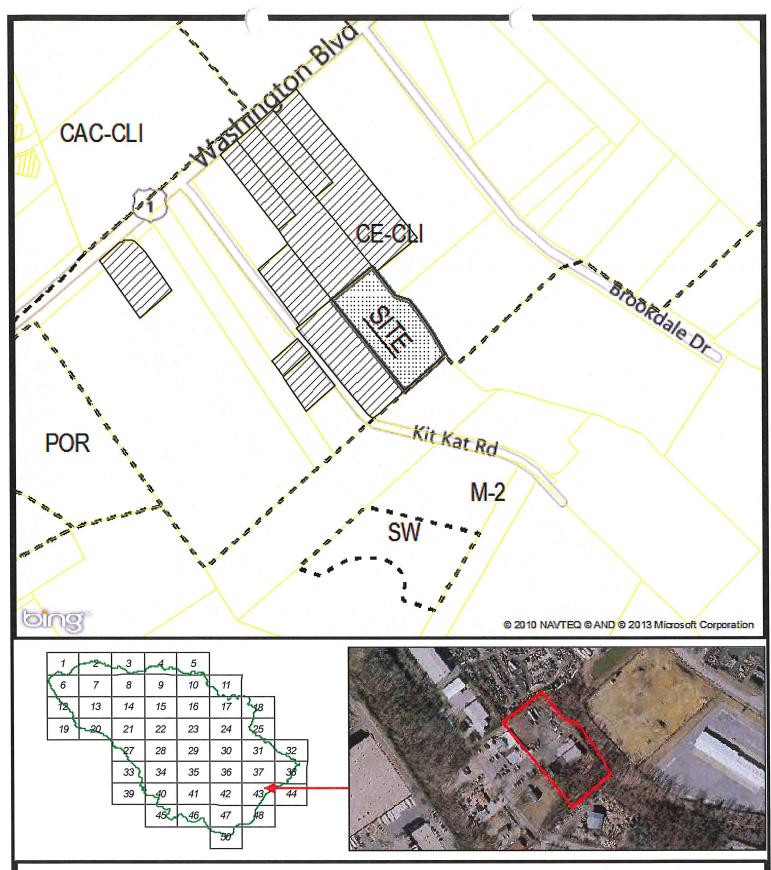

## **Property Information:**

Amendment No.: 43.001 Current Zoning: CE-CLI Requested Zoning: M-2

Tax Account ID.: 1401157671

Map: 43 Grid: 4 Parcel: 449 Lot:

Acres: 0.71

Address: 7080 KIT KAT RD City/State/Zip: ELKRIDGE, MD 21075

Figures 4 and 5 of the RCLCO Study Identify the subject Property as being within Area 4, Industrial Central, a proposed segment "largely used for light and heavy industry and flexspace [with] several significant institutional uses." RCLCO Study, p. 13. A rezoning of the Property to the M-2 district would be consistent with the recommendations of the RCLCO Study. The M-2 district would also allow for an appropriate and productive permitted use and redevelopment of the Property that is currently not possible under the CE zoning.