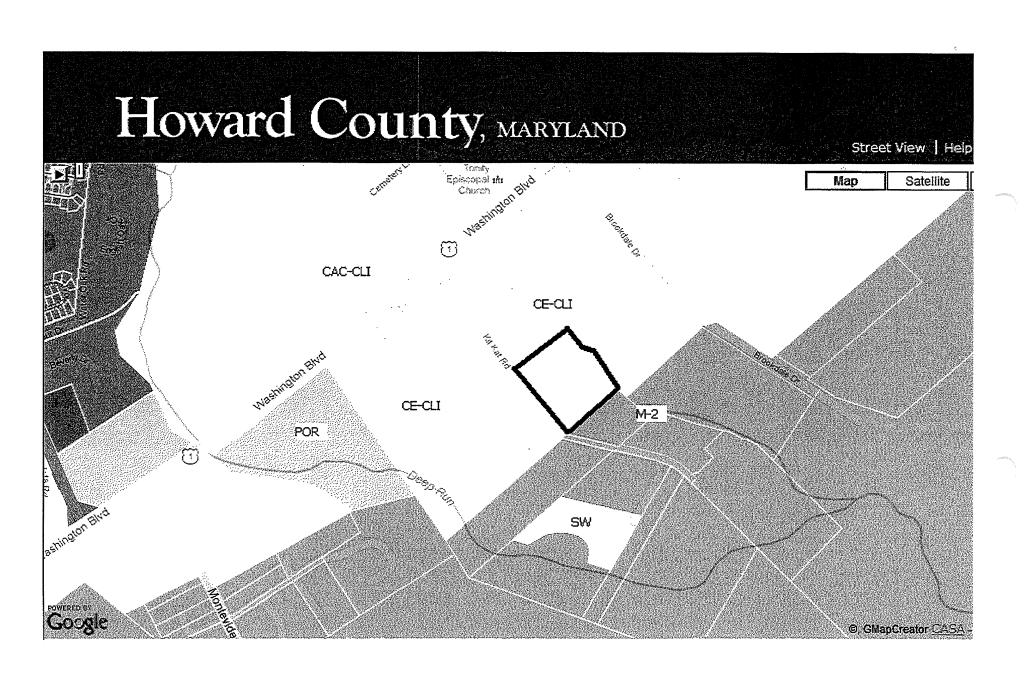

## **Property Information:**

Amendment No.: 43.001 Current Zoning: CE-CLI Requested Zoning: M-2

Tax Account ID.: 1401157671

Map: 43 Grid: 4 Parcel: 449 Lot:

Acres: 0.71

Address: 7080 KIT KAT RD City/State/Zip: ELKRIDGE, MD 21075

Figures 4 and 5 of the RCLCO Study Identify the subject Property as being within Area 4, Industrial Central, a proposed segment "largely used for light and heavy industry and flexspace [with] several significant institutional uses." RCLCO Study, p. 13. A rezoning of the Property to the M-2 district would be consistent with the recommendations of the RCLCO Study. The M-2 district would also allow for an appropriate and productive permitted use and redevelopment of the Property that is currently not possible under the CE zoning.