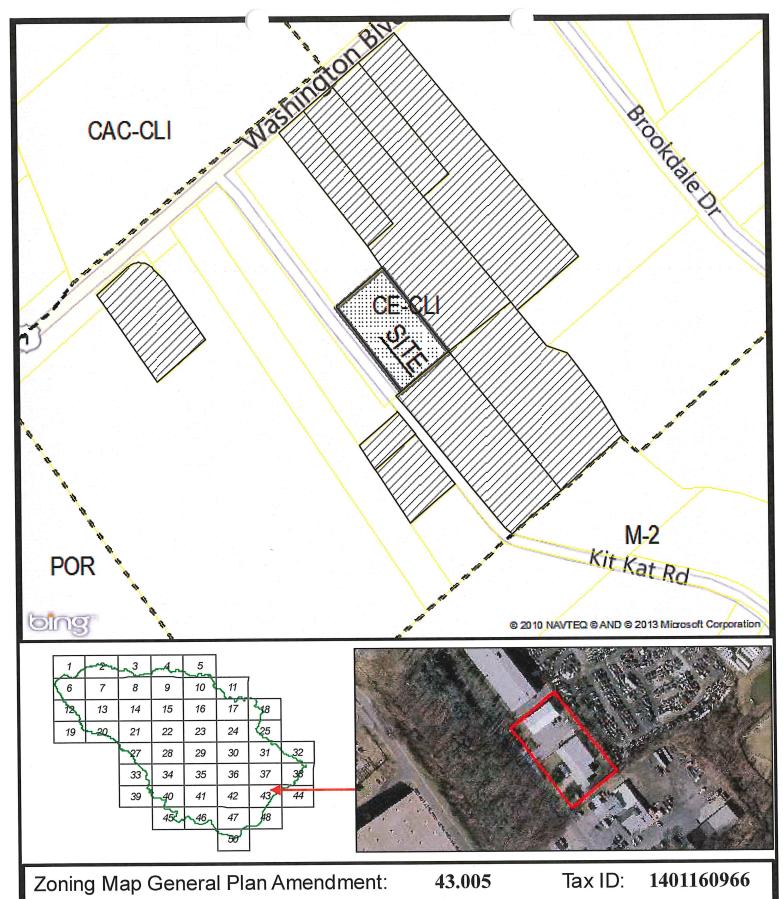

Figures 4 and 5 of the RCLCO Study Identify the subject Property as being within Area 4, Industrial Central, a proposed segment "largely used for light and heavy industry and flexspace [with] several significant institutional uses." RCLCO Study, p. 13. A rezoning of the Property to the M-2 district would be consistent with the recommendations of the RCLCO Study. The M-2 district would also allow for an appropriate and productive permitted use and redevelopment of the Property that is currently not possible under the CE zoning.