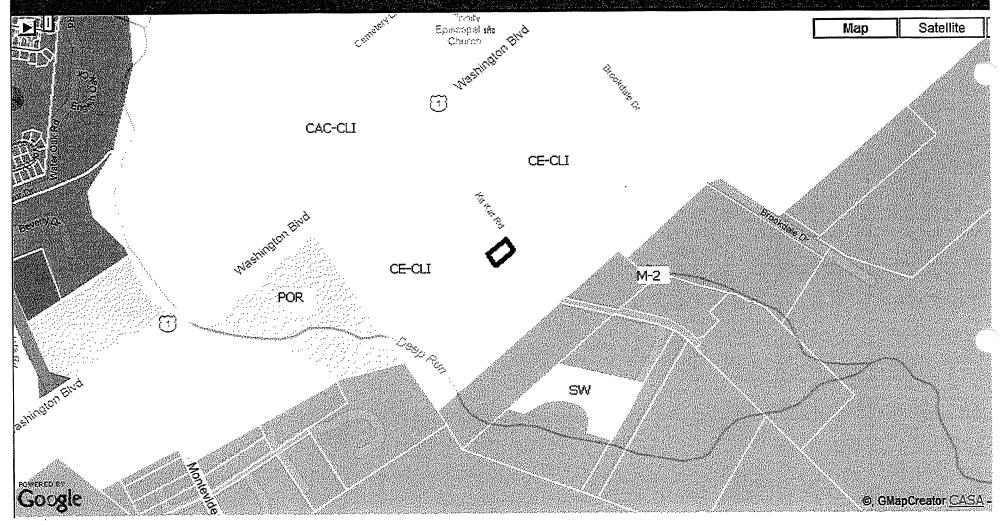

## **Property Information:**

Amendment No.: 43.001 Current Zoning: CE-CLI Requested Zoning: M-2

Tax Account ID.: 1401157671

Map: 43 Grid: 4 Parcel: 449 Lot:

Acres: 0.71

Address: 7080 KIT KAT RD City/State/Zip: ELKRIDGE, MD 21075

Figures 4 and 5 of the RCLCO Study Identify the subject Property as being within Area 4, Industrial Central, a proposed segment "largely used for light and heavy industry and flexspace [with] several significant institutional uses." RCLCO Study, p. 13. A rezoning of the Property to the M-2 district would be consistent with the recommendations of the RCLCO Study. The M-2 district would also allow for an appropriate and productive permitted use and redevelopment of the Property that is currently not possible under the CE zoning.