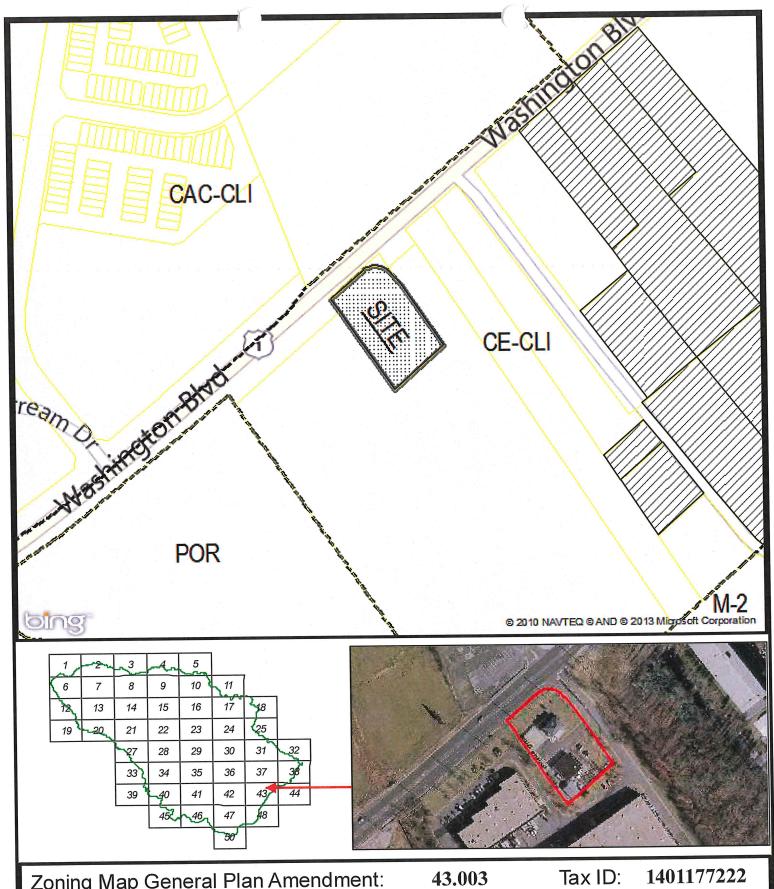

## **Property Information:**

Amendment No.: 43.001 Current Zoning: CE-CLI Requested Zoning: M-2

Tax Account ID.: 1401157671

Map: 43 Grid: 4 Parcel: 449 Lot:

Acres: 0.71

Address: 7080 KIT KAT RD City/State/Zip: ELKRIDGE, MD 21075

Figures 4 and 5 of the RCLCO Study Identify the subject Property as being within Area 4, Industrial Central, a proposed segment "largely used for light and heavy industry and flexspace [with] several significant institutional uses." RCLCO Study, p. 13. A rezoning of the Property to the M-2 district would be consistent with the recommendations of the RCLCO Study. The M-2 district would also allow for an appropriate and productive permitted use and redevelopment of the Property that is currently not possible under the CE zoning.