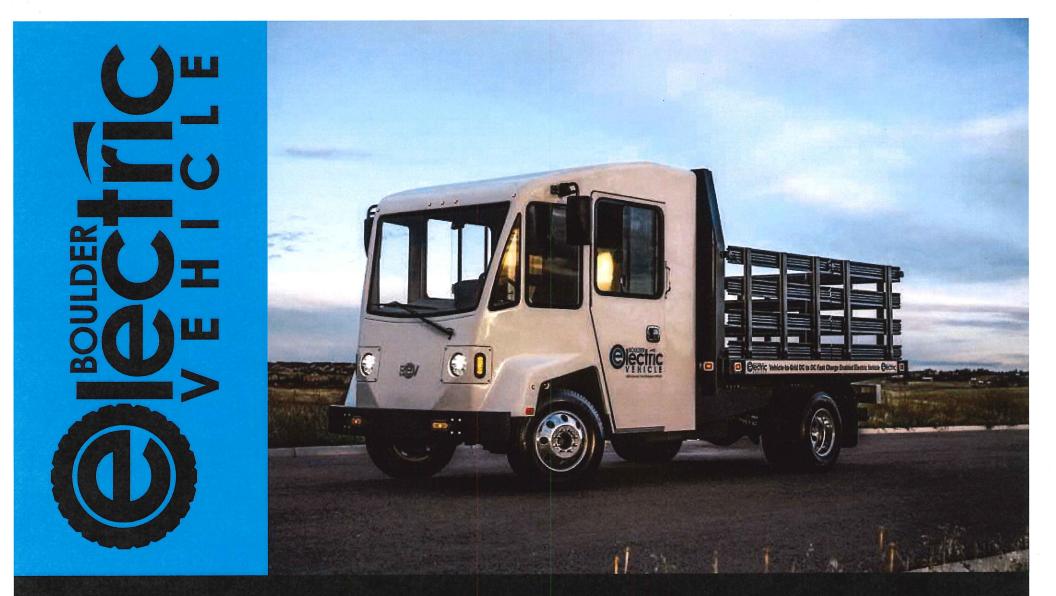

# THE MOST ADVANCED ALL-ELECTRIC TRUCKS ARE AVAILABLE TODAY WORLDWIDE.

The Boulder Electric Vehicle family of all-electric trucks are the most advanced EV's to ever hit the market. Capable of freeway speeds and an impressive 100 mile range on a single charge, our trucks are purpose built with the fleet customer in mind. Available platforms include a delivery van, box truck, service body and stake side work truck. Whatever your end solution may be, Boulder EV is sure to have a model that will suit your needs.

ZERO EMISSIONS 75 MPH TOP SPEED VEHICLE-TO-GRID (V2G) CAPABLE LESS EXPENSIVE TO MAINTAIN

# **THE 500** SERIES

# **AVAILABLE CONFIGURATIONS:**

BOX **STAKE SIDE** FLAT BED UTILITY/MAINTENANCE **REFRIGERATED BOX** 

Box Truck Configuration (DV-500BX)

Service Body Configuration (SB-500)