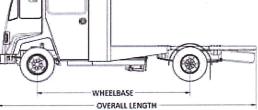

|                | Top Speed<br>(mph) | Range<br>(miles) | GVW<br>(lbs) | Curb Vehicle<br>Weight (lbs) | Payload<br>(lbs) | Overall<br>Length (in) | Overall<br>Height (in) | Overall<br>Width (in) | Wheelbase<br>(in) | Turning<br>Radius (ft) |
|----------------|--------------------|------------------|--------------|------------------------------|------------------|------------------------|------------------------|-----------------------|-------------------|------------------------|
| DV-500         | 75                 | 100              | 10,500       | 7,400                        | 3,100            | 251                    | 108                    | 80                    | 138               | 48                     |
| SB-500         | 75                 | 80               | 11,500       | 8,400                        | 3,100            | 248                    | 108                    | 95                    | 138               | 48                     |
| DV-500BX       | 75                 | 80               | 10,500       | 7,400                        | 3,100            | 255                    | 129                    | 96                    | 138               | 48                     |
| FB-500/FB-500s | 75                 | 80               | 11,500       | 8,400                        | 3,100            | 243                    | 108                    | 96                    | 138               | 48                     |
| PS-500         | 75                 | 100              | 10,500       | 7,400                        | 3,100            | 251                    | 108                    | 80                    | 138               | 48                     |