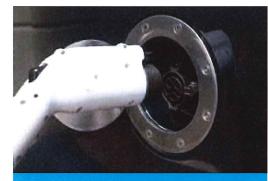

#### Vehicle-to-Grid (V2G)

Boulder EV has manufactured the 1st electric truck in the world to successfully demonstrate bi-directional DC quick charging. The US Army Corp of Engineers and the SPIDERS project signed off on verifying full charge and discharge of the vehicle at 60 kilowatts of power. Our V2G package can be integrated into any of our models.