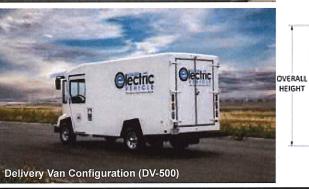

# **CB7-2016 Plug-In Vehicle Recharging**

joelhurewitz@juno.com Sent: Monday, March 07, 2016 10:57 AM To: CouncilMail

Dear County Council,

I am not sure what purpose the 8500 pound GVW limit in (c)(1)(iii) serves. The limit in the existing language of CB7-2016 would seem to prohibit the charging of electric trucks on private property which are in excess of 8500 pounds such as these from Boulder Electric Vehicle http://boulderev.com/docs/500%20Master%20Brochure.pdf

# **THE 500** SERIES

# **AVAILABLE CONFIGURATIONS:**

BOX **STAKE SIDE** FLAT BED UTILITY/MAINTENANCE **REFRIGERATED BOX** 

Box Truck Configuration (DV-500BX)

Service Body Configuration (SB-500)